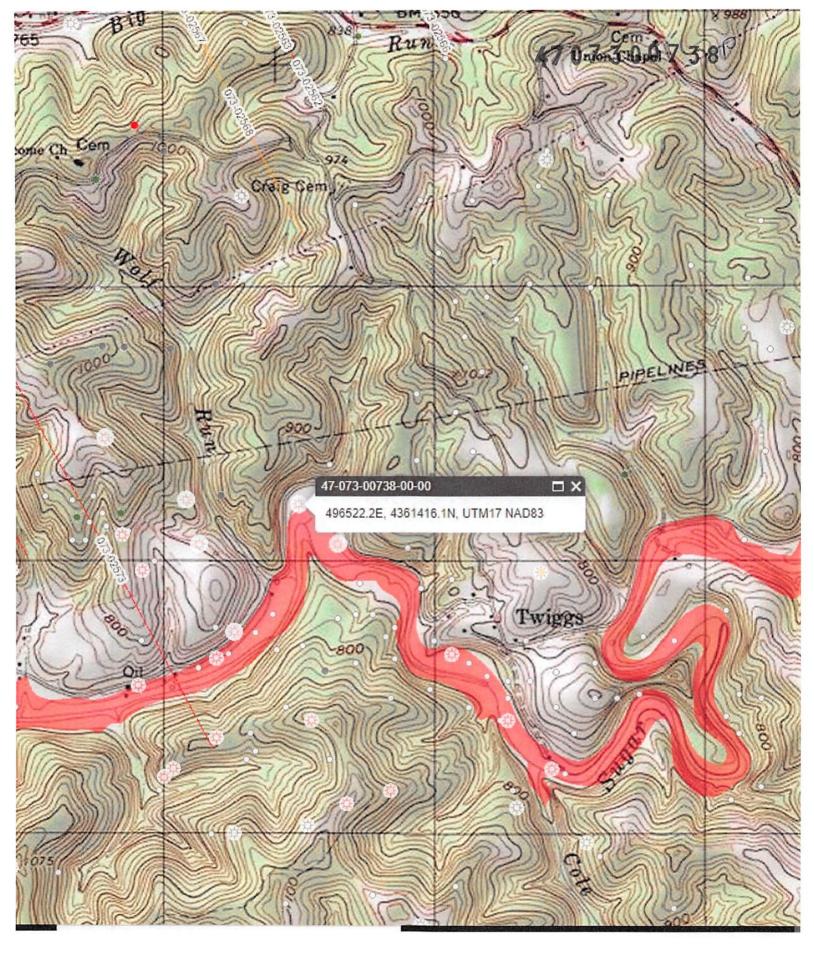

## West Virginia Department of Environmental Protection Office of Oil and Gas WELL LOCATION FORM: GPS

| API:                                                                                                                                                                                                                                                                                                                                                                                                                                                                                                                           | WELL NO.: Coartney #1 (CCNR |
|--------------------------------------------------------------------------------------------------------------------------------------------------------------------------------------------------------------------------------------------------------------------------------------------------------------------------------------------------------------------------------------------------------------------------------------------------------------------------------------------------------------------------------|-----------------------------|
| FARM NAME: Coartney                                                                                                                                                                                                                                                                                                                                                                                                                                                                                                            |                             |
| RESPONSIBLE PARTY NAME: Terry Coartney/Inland Exploration                                                                                                                                                                                                                                                                                                                                                                                                                                                                      |                             |
| COUNTY: Pleasants                                                                                                                                                                                                                                                                                                                                                                                                                                                                                                              | DISTRICT: Union             |
| QUADRANGLE: Bens Run                                                                                                                                                                                                                                                                                                                                                                                                                                                                                                           |                             |
| SURFACE OWNER: Terry Coartney                                                                                                                                                                                                                                                                                                                                                                                                                                                                                                  |                             |
| ROYALTY OWNER: Terry Coartney                                                                                                                                                                                                                                                                                                                                                                                                                                                                                                  |                             |
| UTM GPS NORTHING: 4361416.1                                                                                                                                                                                                                                                                                                                                                                                                                                                                                                    |                             |
| UTM GPS EASTING: 496522.2                                                                                                                                                                                                                                                                                                                                                                                                                                                                                                      |                             |
| The Responsible Party named above has chosen to submit GPS coordinates in lieu of preparing a new well location plat for a plugging permit or assigned API number on the above well. The Office of Oil and Gas will not accept GPS coordinates that do not meet the following requirements:  1. Datum: NAD 1983, Zone: 17 North, Coordinate Units: meters, Altitude: height above mean sea level (MSL) – meters.  2. Accuracy to Datum – 3.05 meters  3. Data Collection Method: Survey grade GPS: Post Processed Differential |                             |
| Real-Time Differential                                                                                                                                                                                                                                                                                                                                                                                                                                                                                                         |                             |
| Mapping Grade GPS: Post Processed Differential                                                                                                                                                                                                                                                                                                                                                                                                                                                                                 |                             |
| Real-Time Differential                                                                                                                                                                                                                                                                                                                                                                                                                                                                                                         |                             |
| 4. Letter size copy of the topography map showing the well location.  I the undersigned, hereby certify this data is correct to the best of my knowledge and belief and shows all the information required by law and the regulations issued and prescribed by the Office of Oil and Gas.                                                                                                                                                                                                                                      |                             |
| Signature Country                                                                                                                                                                                                                                                                                                                                                                                                                                                                                                              | 76/22 Title 5/26/22         |