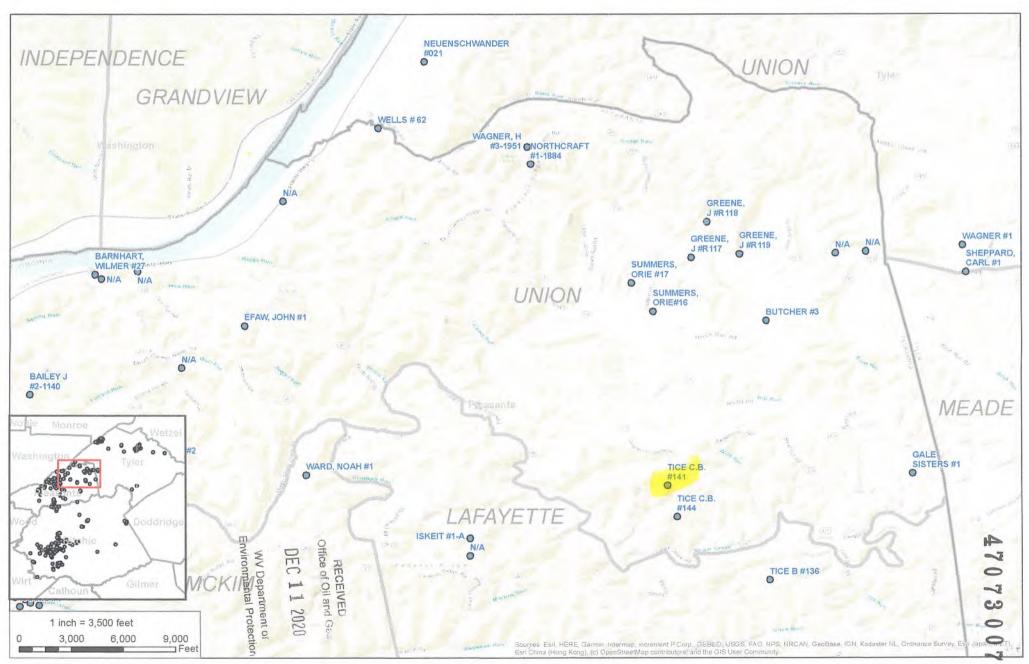

## West Virginia Department of Environmental Protection Office of Oil and Gas WELL LOCATION FORM: GPS

| WELL LOC.                                                                                                                                                                                  | A HON FURIM: GF                                                                                  | 3                                     |
|--------------------------------------------------------------------------------------------------------------------------------------------------------------------------------------------|--------------------------------------------------------------------------------------------------|---------------------------------------|
| API: 47-073-00774                                                                                                                                                                          | WELL NO.:                                                                                        | 141                                   |
| FARM NAME: Tice C B                                                                                                                                                                        |                                                                                                  |                                       |
| RESPONSIBLE PARTY NAME: T                                                                                                                                                                  | riad Hunter, LL                                                                                  | С                                     |
| COUNTY: Pleasants                                                                                                                                                                          | DISTRICT: U                                                                                      | nion                                  |
| QUADRANGLE: Bens Run                                                                                                                                                                       |                                                                                                  |                                       |
| SURFACE OWNER: C. B. Tic                                                                                                                                                                   | e                                                                                                |                                       |
| ROYALTY OWNER: C. B. Tic                                                                                                                                                                   |                                                                                                  |                                       |
| UTM GPS NORTHING: 494,99                                                                                                                                                                   |                                                                                                  |                                       |
| UTM GPS EASTING: 4,361,84                                                                                                                                                                  | 42.01 GPS ELEVA                                                                                  | 1063'                                 |
| above well. The Office of Oil and Gast<br>the following requirements:  1. Datum: NAD 1983, Zone: 1<br>height above mean sea level 2. Accuracy to Datum – 3.05 r 3. Data Collection Method: | 7 North, Coordinate Units:<br>(MSL) – meters.                                                    |                                       |
| Survey grade GPS × : Post Proce                                                                                                                                                            |                                                                                                  |                                       |
|                                                                                                                                                                                            | e Differential X                                                                                 | MAR _ 8 2021<br>wv Department of      |
| Mapping Grade GPS: Post Pr                                                                                                                                                                 | ime Differential                                                                                 | Environmental Protection              |
| 4. Letter size copy of the topol I the undersigned, hereby certify this debelief and shows all the information recorded by the Office of Oil and Gas                                       | ography map showing the ata is correct to the best of numbers of the properties of the regulars. | ny knowledge and<br>ations issued and |
| CULTURE I WARRING                                                                                                                                                                          | Senior Regulatory Analyst                                                                        | 3/8/2021                              |
| Signature                                                                                                                                                                                  | Title                                                                                            | Date 03/19/202                        |