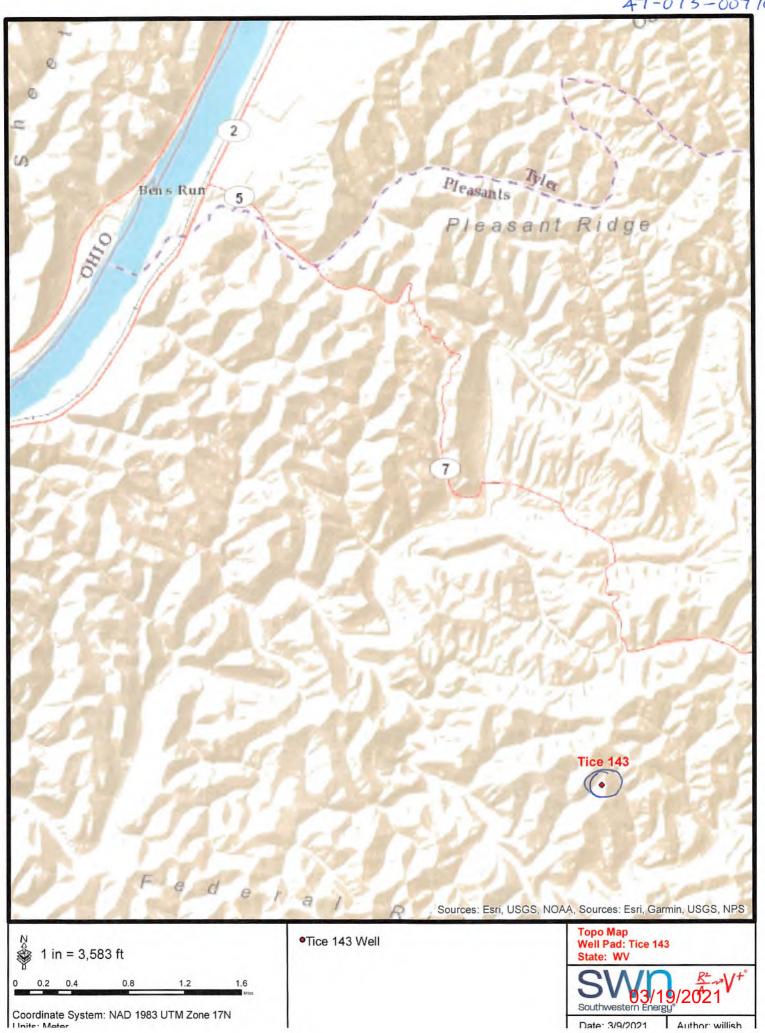

Operator's Well Number: R-143

Farm Name: TICE, C. B.

U.S. WELL NUMBER: 47-073-00776-00-00

Vertical Plugging

Date Issued: 3/15/2021

#### APPLICATION FOR A PERMIT TO PLUG AND ABANDON

| 5)   | Location: Elevation 1024' GL                             | Watershed Sugar C                        | reek                                                                                   |  |
|------|----------------------------------------------------------|------------------------------------------|----------------------------------------------------------------------------------------|--|
| 5/   | District Union                                           | County Pleasants                         | Quadrangle Bens Run                                                                    |  |
|      |                                                          |                                          | 20001011910                                                                            |  |
| 6)   |                                                          | 7) Designated Age                        | nt Brittany Woody                                                                      |  |
|      | Address 4900 Boggs Road                                  | Address 1300 Fort Pierpont Dr., Suite 20 |                                                                                        |  |
|      | Zanesville,OH 4370                                       |                                          | Morgantown, WV 26508                                                                   |  |
| 8)   | Oil and Gas Inspector to be notified Name Cragin Blevins | 9) Plugging Contr<br>Name <b>NA</b>      | actor                                                                                  |  |
|      | Address 1407 19th Street                                 | Address                                  |                                                                                        |  |
|      | Vienna, WV 26105                                         | _                                        |                                                                                        |  |
|      |                                                          |                                          |                                                                                        |  |
|      | Work Order: The work order for the man                   | mer of prugging ch.                      | is well is as Tollows:                                                                 |  |
|      |                                                          | mer of prugging th.                      | is well is as Tollows:                                                                 |  |
|      |                                                          | mer or prugging th.                      | RECEIVED                                                                               |  |
|      |                                                          | mer or prugging th.                      |                                                                                        |  |
|      |                                                          | mer or prugging th.                      | RECEIVED Office of Oil and Gas DEC 1 1 2020 WV Department of                           |  |
| Toti |                                                          |                                          | RECEIVED Office of Oil and Gas DEC 1 1 2020  WV Department of Environmental Protection |  |

#### Well Info:

Well Name - C.B. Tice #143 API - 47-073-0-0776 Location - 39.404475, -81.056253 Elevation - 1024 ft TD - 3145 ft

Well Casing Record -

| Casing Size | Casing Depth | Cement Data                                                           |
|-------------|--------------|-----------------------------------------------------------------------|
| 10"         | 250 ft       | NA                                                                    |
| 8 5/8"      | 1099 ft      | 290 sx – Assume Class A                                               |
| 4 ½"        | 3129 ft      | 455 sx – 50/50 Poz w/ 3% Salt<br>- 1.26 cu ft/ sx<br>TOC @ 541-612 ft |