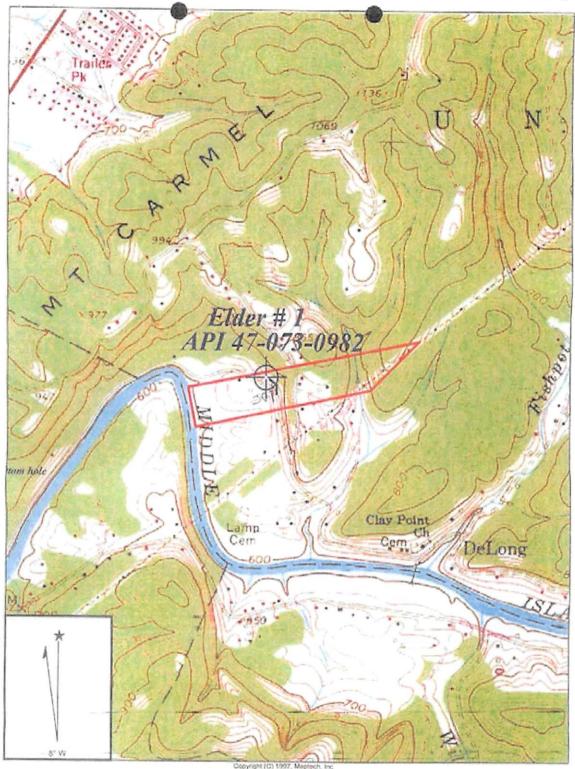

## RAVEN ROCK QUADRANGLE

 $SCALE\ I'' = 1000^\circ$ 

## SANCHO OIL & GAS.

WELL: ELDER #1 API 47-073-0982 LAWRENCE ELDER 55 ACRE LEASE

UNION DISTRICT PLEASANTS COUNTY WEST VIRGINIA