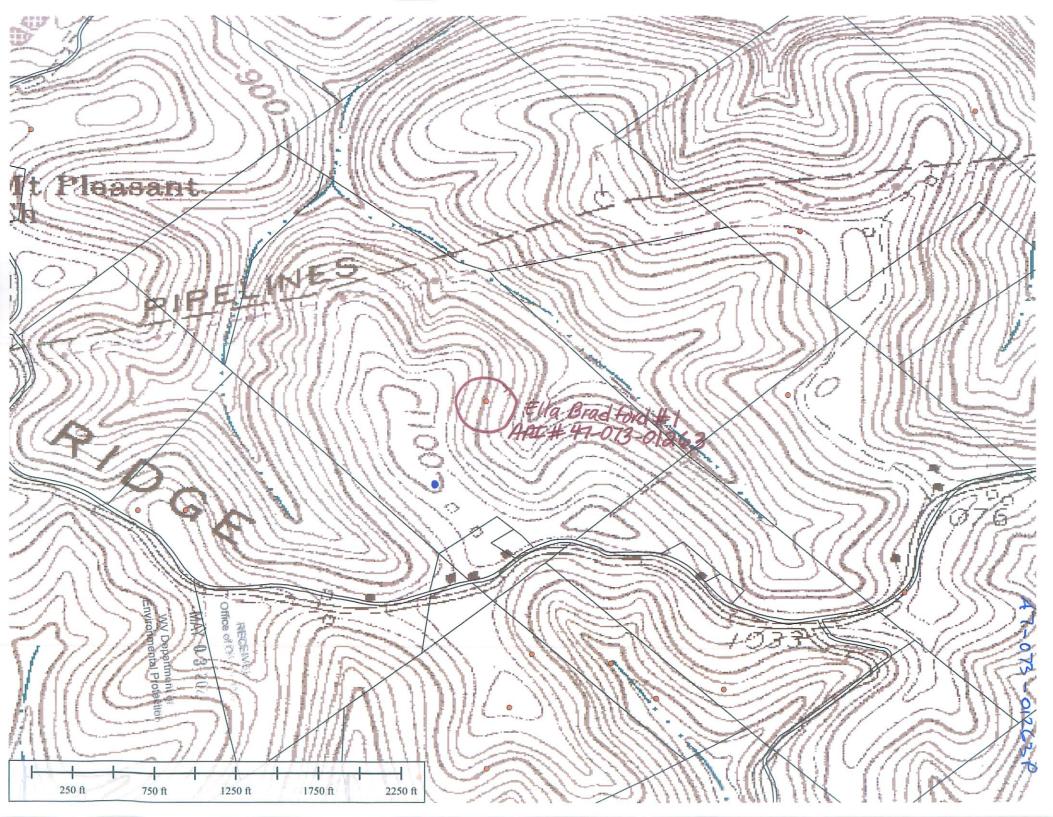

## West Virginia Department of Environmental Protection Office of Oil and Gas WELL LOCATION FORM: GPS

| API: 047-073-01263                                                                                                                                                                                                                                                                                                                                                                                                                                                                                                             | WELL NO.:_#1                                                   |                                                                                        |
|--------------------------------------------------------------------------------------------------------------------------------------------------------------------------------------------------------------------------------------------------------------------------------------------------------------------------------------------------------------------------------------------------------------------------------------------------------------------------------------------------------------------------------|----------------------------------------------------------------|----------------------------------------------------------------------------------------|
| FARM NAME: Ella Bradfield                                                                                                                                                                                                                                                                                                                                                                                                                                                                                                      |                                                                |                                                                                        |
| RESPONSIBLE PARTY NAME: Jay-Bee Oil & Gas, Inc.                                                                                                                                                                                                                                                                                                                                                                                                                                                                                |                                                                |                                                                                        |
| COUNTY: Pleasants                                                                                                                                                                                                                                                                                                                                                                                                                                                                                                              | DISTRICT: Lafayette                                            |                                                                                        |
| QUADRANGLE: Ben's Run                                                                                                                                                                                                                                                                                                                                                                                                                                                                                                          |                                                                |                                                                                        |
| SURFACE OWNER: Multiple Owners - See Attached                                                                                                                                                                                                                                                                                                                                                                                                                                                                                  |                                                                |                                                                                        |
| ROYALTY OWNER: Multiple Owners                                                                                                                                                                                                                                                                                                                                                                                                                                                                                                 | s - See Attached                                               |                                                                                        |
| UTM GPS NORTHING: 4360485.10                                                                                                                                                                                                                                                                                                                                                                                                                                                                                                   |                                                                | ′)                                                                                     |
| UTM GPS EASTING: 491818.66                                                                                                                                                                                                                                                                                                                                                                                                                                                                                                     | GPS ELEVATION: 334.6                                           | 5                                                                                      |
| The Responsible Party named above has chosen to submit GPS coordinates in lieu of preparing a new well location plat for a plugging permit or assigned API number on the above well. The Office of Oil and Gas will not accept GPS coordinates that do not meet the following requirements:  1. Datum: NAD 1983, Zone: 17 North, Coordinate Units: meters, Altitude: height above mean sea level (MSL) – meters.  2. Accuracy to Datum – 3.05 meters  3. Data Collection Method: Survey grade GPS: Post Processed Differential |                                                                |                                                                                        |
| Real-Time Differentia                                                                                                                                                                                                                                                                                                                                                                                                                                                                                                          | ıl —— <b>y</b>                                                 |                                                                                        |
| Mapping Grade GPS X : Post Processed Diff Real-Time Differen                                                                                                                                                                                                                                                                                                                                                                                                                                                                   |                                                                | DECEMEN                                                                                |
| 4. Letter size copy of the topography ma<br>the undersigned, hereby certify this data is correct<br>belief and shows all the information required by law<br>prescribed by the Office of Oil and Gas.                                                                                                                                                                                                                                                                                                                           | to the best of my knowledge and and the regulations issued and | PECEIVED Office of Oil and Gas MAY 0 3 2021  WV Department of Environmental Protection |
| Signature Professional                                                                                                                                                                                                                                                                                                                                                                                                                                                                                                         | Surveyor #708 4/19/2 tle Date                                  |                                                                                        |
|                                                                                                                                                                                                                                                                                                                                                                                                                                                                                                                                |                                                                |                                                                                        |