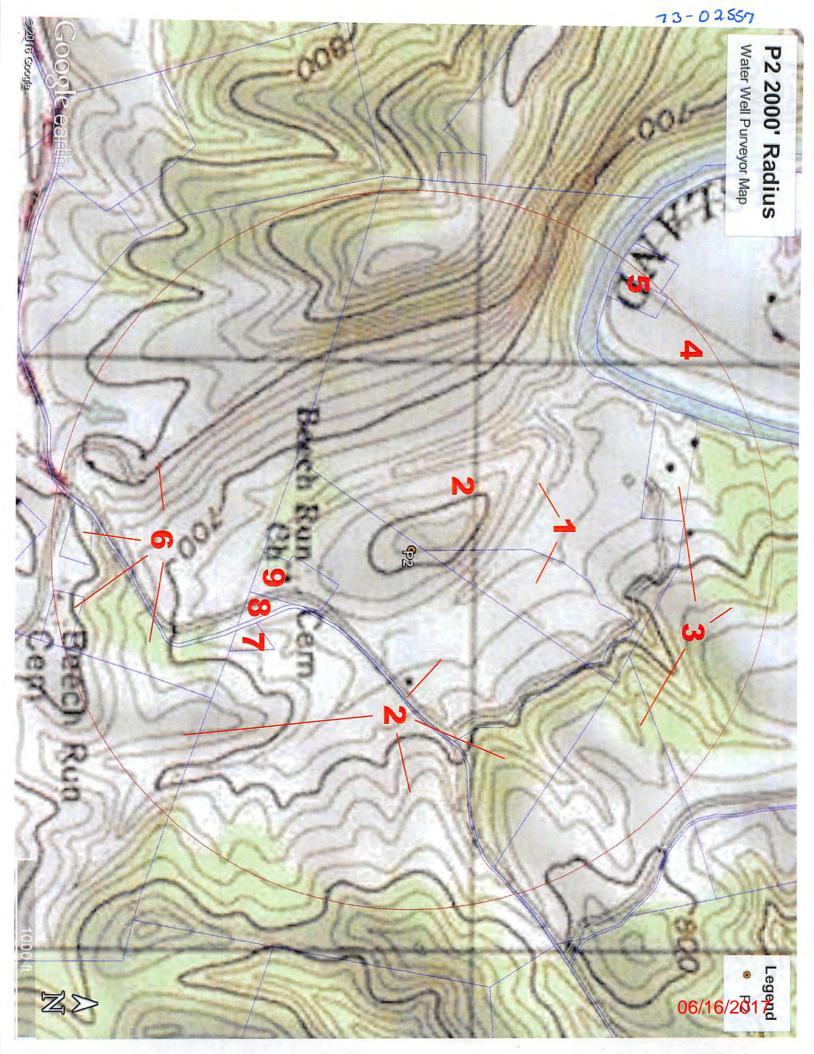

| Charlene             | Butler       | 719 Fifth St.             | St. Marys         | WV    | 26170 |
| 6         | 7   | 30             | Francis              | Kaess        | 561 Chaffeeville Rd       | Storris Mansfield | CT    | 6268  |
| 7         | 7   | 24.4           | Sandra E.            | Cornell      | PO Box 10211 SV-24        | Van Nuys          | CA    | 91410 |
| 8         | 7   | 24.5           | William              | Bunner et al | 6050 N. Pleasants Highway | St. Marys         | WV    | 26170 |
| 9         | 7   | 24.1           | Beech Run Church     |              | 990 Beech Run Rd          | Friendly          | WV    | 26146 |
| 10        | 7   | 32.3           | William              | Munday       | 120 Clay St.              | Morgantown        | WV    | 26501 |





### P2 Topo Water Well Reference

| Reference | Мар | Parcel         | First                | Surname      | Address                   | City              | State | Zip   |
|-----------|-----|----------------|----------------------|--------------|---------------------------|-------------------|-------|-------|
| 1         | 7   | 32, 32.2,      | Lori Jean            | Barbarow     | PO Box 456                | St. Marys         | WV    | 26170 |
| 2         | 7   | 24, 24.2, 24.3 | Morgan Valley Farms  |              | 1100 Beech Run Rd         | Friendly          | WV    | 26146 |
| 3         | 7   | 20, 19, 32.1   | James Allen & Lenora | Renner       | HC 69 Box 13              | Bens Run          | WV    | 26146 |
| 4         | 7   | 6              | Jay                  | Renner