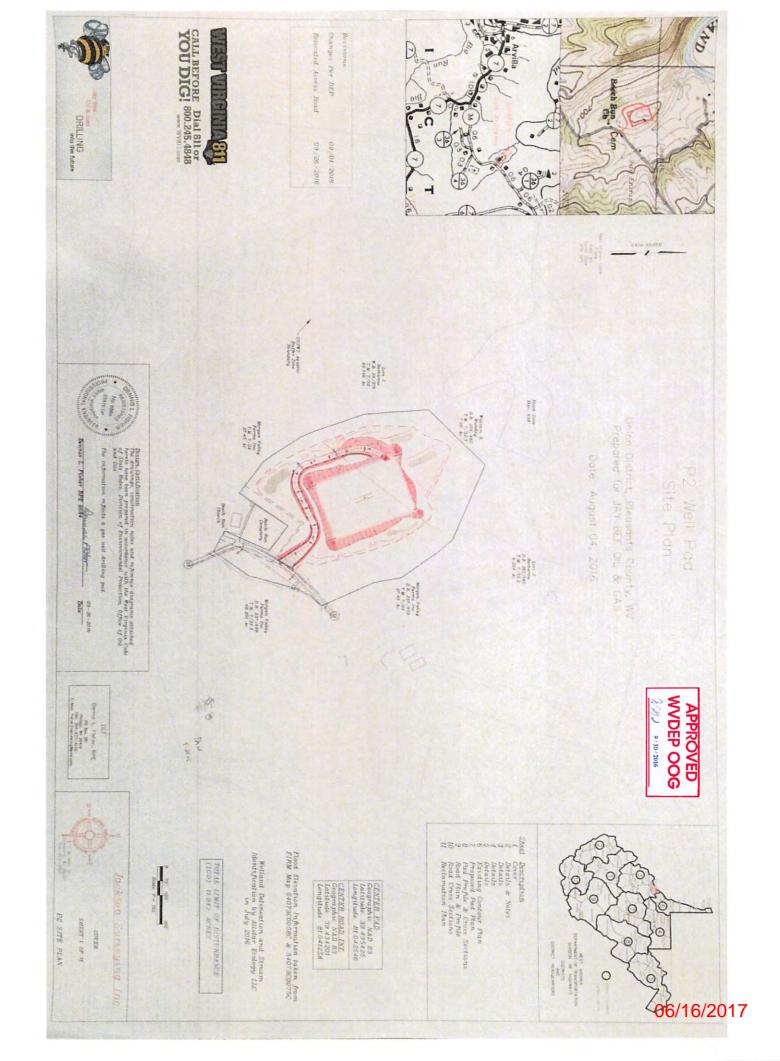

- 21) Total Area to be disturbed, including roads, stockpile area, pits, etc., (acres): 11.84
- 22) Area to be disturbed for well pad only, less access road (acres): 11.44
- 23) Describe centralizer placement for each casing string:

#### Area of Review P2N4U - API Pending