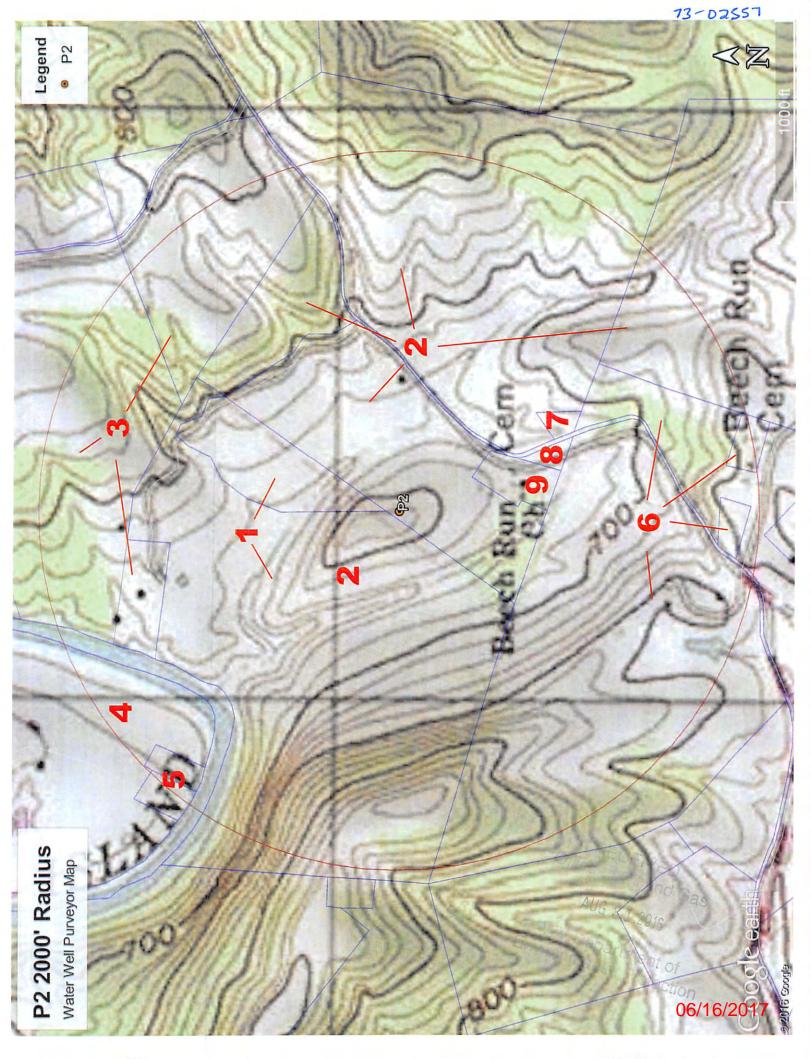

Charlene             | Butler       | 719 Fifth St.             | St. Marys         | WV    | 26170 |
| 6         | 7   | 30             | Francis              | Kaess        | 561 Chaffeeville Rd       | Storris Mansfield | CT    | 6268  |
| 7         | 7   | 24.4           | Sandra E.            | Cornell      | PO Box 10211 SV-24        | Van Nuys          | CA    | 91410 |
| 8         | 7   | 24.5           | William              | Bunner et al | 6050 N. Pleasants Highway | St. Marys         | WV    | 26170 |
| 9         | 7   | 24.1           | Beech Run Church     |              | 990 Beech Run Rd          | Friendly          | WV    | 26146 |
| 10        | 7   | 32.3           | William              | Munday       | 120 Clay St.              | Morgantown        | WV    | 26501 |





### P2 Topo Water Well Reference

| Reference | Мар | Parcel         | First                | Surname      | Address                   | City              | State | Zip   |
|-----------|-----|----------------|----------------------|--------------|---------------------------|-------------------|-------|-------|
| 1         | 7   | 32, 32.2,      | Lori Jean            | Barbarow     | PO Box 456                | St. Marys         | WV    | 26170 |
| 2         | 7   | 24, 24.2, 24.3 | Morgan Valley Farms  |              | 1100 Beech Run Rd         | Friendly          | WV    | 26146 |
| 3         | 7   | 20, 19, 32.1   | James Allen & Lenora | Renner       | HC 69 Box 13              | Bens Run          | WV    | 26146 |
| 4         | 7   | 6              | Jay                  | Renner