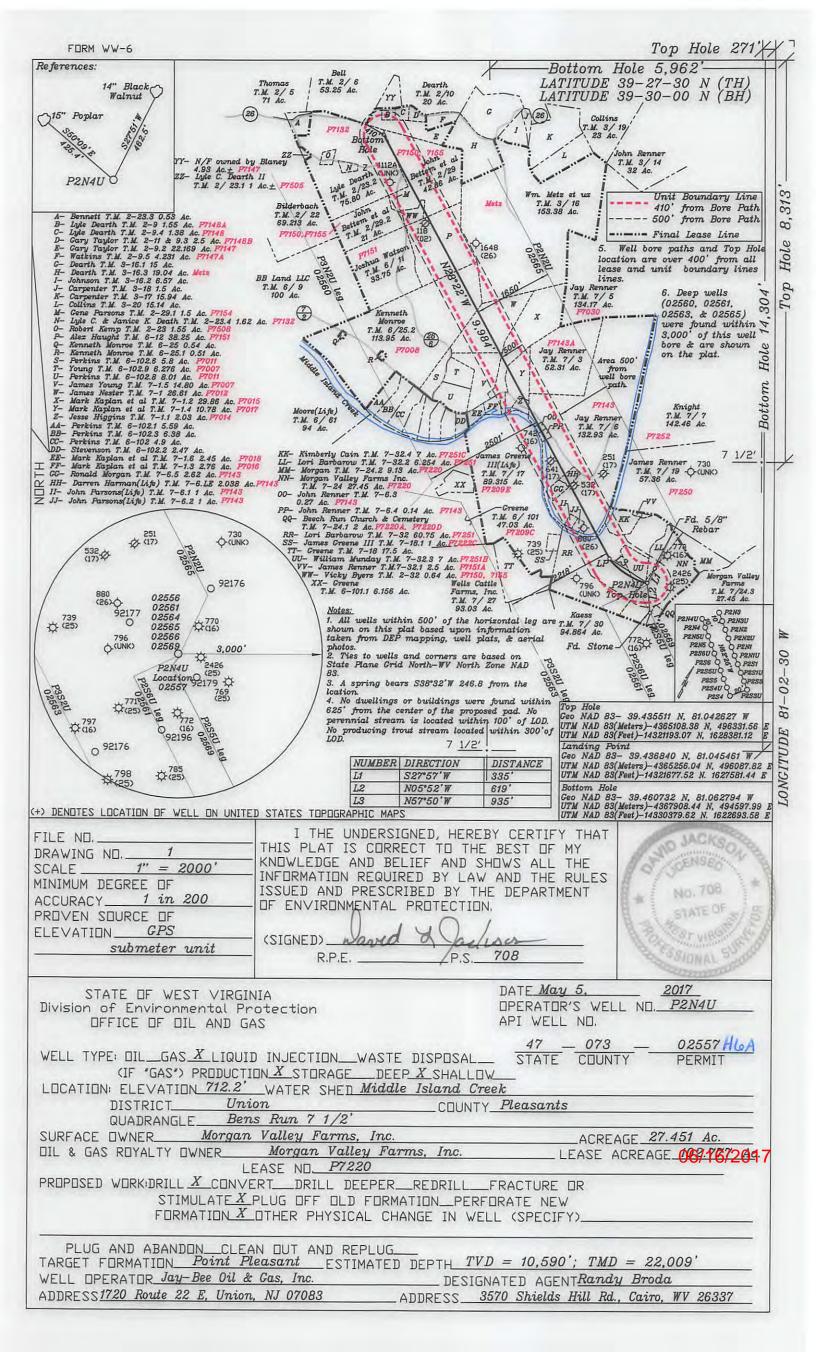

# STATE OF WEST VIRGINIA DEPARTMENT OF ENVIRONMENTAL PROTECTION, OFFICE OF OIL AND GAS WELL WORK PERMIT APPLICATION

| 1) Well Operator: Jay-Bee Oil                                                            | & Gas, Inc.      | 24610              | Pleasants                     | Union       | Ben's Run 7.5'        |
|------------------------------------------------------------------------------------------|------------------|--------------------|-------------------------------|-------------|-----------------------|
|                                                                                          |                  | Operator ID        | County                        | District    | Quadrangle            |
| 2) Operator's Well Number: P2                                                            | N4U              | Well               | Pad Name: P2                  |             |                       |
| 3) Farm Name/Surface Owner:                                                              | Morgan Valley    | Farms Public I     | Road Access: Be               | ech Run R   | d / CR 36             |
| 4) Elevation, current ground:                                                            | 722.5 I          | Elevation, propos  | sed post-construc             | tion: 712.2 |                       |
| 5) Well Type (a) Gas X Other                                                             | Oil _            | U                  | Inderground Stora             | age         |                       |
|                                                                                          | llow             | Deep               | X                             |             |                       |
| Hor                                                                                      | izontal X        |                    |                               |             |                       |
| 6) Existing Pad: Yes or No No                                                            |                  |                    |                               | DMG         | 46/14/17              |
| <ol> <li>Proposed Target Formation(s)</li> <li>Point Pleasant: 10,590' Depth,</li> </ol> |                  |                    | 1/1/2019 (17.1/10.15) AUTOMOT |             | ' Thickness, 8000 psi |
| 8) Proposed Total Vertical Depth                                                         | h: 10,875' TVE   | ), 10,590' TVD (   | Horizontal sectio             | n)          |                       |
| 9) Formation at Total Vertical D                                                         | epth: Trenton    | (TVD) Point PI     | easant (Horizont              | al)         |                       |
| 10) Proposed Total Measured De                                                           | epth: 22,009'    |                    |                               |             |                       |
| 11) Proposed Horizontal Leg Le                                                           | ngth: 9,984'     |                    |                               |             |                       |
| 12) Approximate Fresh Water S                                                            | trata Depths:    | 110'               |                               |             |                       |
| 13) Method to Determine Fresh                                                            | Water Depths:    | Middle Island C    | Creek                         |             |                       |
| 14) Approximate Saltwater Dept                                                           | ths: 955'        |                    |                               |             |                       |
| 15) Approximate Coal Seam De                                                             | pths: N/A        |                    |                               |             |                       |
| 16) Approximate Depth to Possi                                                           | ble Void (coal r | mine, karst, other | ·): N/A                       |             |                       |
| 17) Does Proposed well location directly overlying or adjacent to                        |                  |                    | Office of C                   | NED GO      | <b>JS</b>             |
| (a) If Yes, provide Mine Info:                                                           | Name:            |                    |                               |             |                       |
|                                                                                          | Depth:           |                    | Office                        | A 2017      |                       |
|                                                                                          | Seam:            |                    | 1//                           | Departme    | nt of tion            |
|                                                                                          | Owner:           |                    | 7100                          | peparti Pr  | ofec.                 |
|                                                                                          |                  |                    | ENVITOR                       | merins      | nt of<br>ofection     |

| API NO  | 47-023 | -02557 |
|---------|--------|--------|
| ALLINO. | 7/0/2  | 00001  |

OPERATOR WELL NO. P2N4U
Well Pad Name: P2

18)

#### P2N4U WELL SITE 1500' OPERATOR NOTIFICATION

| Tract          | Operator                   | Street Address                              | PHONE        | Well Name     | API Number         | Formation             |
|----------------|----------------------------|---------------------------------------------|--------------|---------------|--------------------|-----------------------|
| 7214           | Triad Hunter, LLC          | 125 Putnam St., Marietta, OH 45750          | 740-374-2940 | 3             | 47-073-00772       | Gordon                |
| 7251           | BB Land, LLC (Leaseholder) | 75 Crosswinds Drive, Bridgeport, WV 26330   | 304-933-3878 | 2             | 47-073-00796       | Unknown               |
| 7220           | Triad Hunter, LLC          | 125 Putnam St., Marietta, OH 45750          | 740-374-2940 | Lanford 508   | 47-073-02426       | Marcellus             |
| 7143           | Trans-Capital Investment   | 13801 Magdalene Lake Cove Tampa, FL 33613   | 813-968-2326 | 3             | 47-073-00880       | Java                  |
| 7143           | BB Land, LLC (Leaseholder) | 75 Crosswinds Drive, Bridgeport, WV 26330   | 304-933-3878 | 1             | 47-073-00532       | Price (plugged)       |
| 7143           | BB Land, LLC (Leaseholder) | 75 Crosswinds Drive, Bridgeport, WV 26330   | 304-933-3878 | 1             | 47-073-00251       | 1st Cow Run (plugged) |
| 7143           | BB Land, LLC (Leaseholder) | 75 Crosswinds Drive, Bridgeport, WV 26330   | 304-933-3878 | 2             | 47-073-00641       | Big Injun (plugged)   |
| 7209E          | Triad Hunter, LLC          | 125 Putnam St., Marietta, OH 45750          | 740-374-2940 | R-119         | 47-073-00742       | Squaw                 |
| Metz (TM3 P16) | Glass Development Company  | 155 Church Hollow Lane, St. Marys, WV 26170 | 304-684-9468 | 1A            | 47-073-01648       | Cashaqua              |
| 7151           | BB Land, LLC (Leaseholder) | 75 Crosswinds Drive, Bridgeport, WV 26330   | 304-933-3878 | 1             | 47-073-00118       | Homewood (plugged)    |
| 7132           | Triad Hunter, LLC          | 125 Putnam St., Marietta, OH 45750          | 740-374-2940 | Stella Ross 3 | 47-073-01112A      | Price                 |
| (TM2 P23.3)    | Timothy & Chris Bennett    | 1230 Point Lookout Rd, Friendly, WV 26146   |              | Unlease       | ed Mineral/Surface | owner or Lessee       |