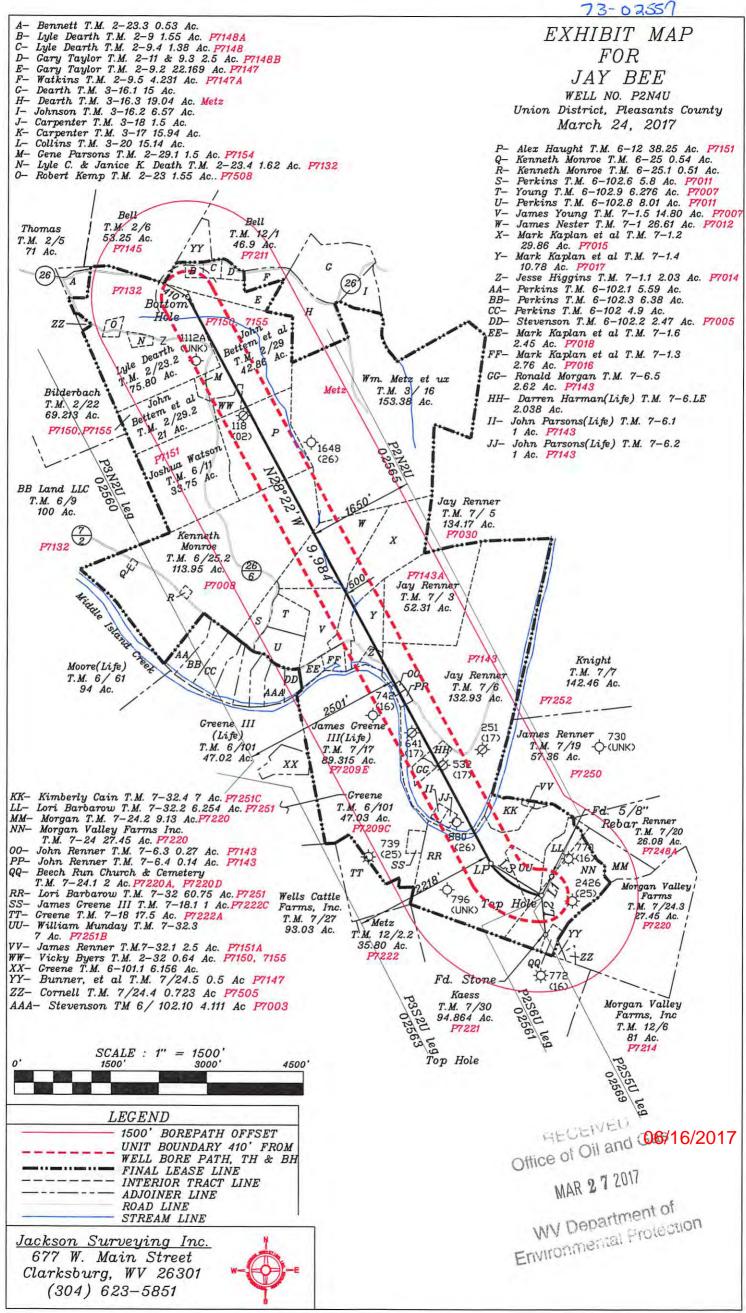

#### Area of Review P2N4U - API Pending

#### P2N4U WELL SITE 1500' OPERATOR NOTIFICATION

| Tract          | Operator                   | Street Address                              | PHONE        | Well Name     | API Number         | Formation             |
|----------------|----------------------------|---------------------------------------------|--------------|---------------|--------------------|-----------------------|
| 7214           | Triad Hunter, LLC          | 125 Putnam St., Marietta, OH 45750          | 740-374-2940 | 3             | 47-073-00772       | Gordon                |
| 7251           | BB Land, LLC (Leaseholder) | 75 Crosswinds Drive, Bridgeport, WV 26330   | 304-933-3878 | 2             | 47-073-00796       | Unknown               |
| 7220           | Triad Hunter, LLC          | 125 Putnam St., Marietta, OH 45750          | 740-374-2940 | Lanford 508   | 47-073-02426       | Marcellus             |
| 7143           | Trans-Capital Investment   | 13801 Magdalene Lake Cove Tampa, FL 33613   | 813-968-2326 | 3             | 47-073-00880       | Java                  |
| 7143           | BB Land, LLC (Leaseholder) | 75 Crosswinds Drive, Bridgeport, WV 26330   | 304-933-3878 | 1             | 47-073-00532       | Price (plugged)       |
| 7143           | BB Land, LLC (Leaseholder) | 75 Crosswinds Drive, Bridgeport, WV 26330   | 304-933-3878 | 1             | 47-073-00251       | 1st Cow Run (plugged) |
| 7143           | BB Land, LLC (Leaseholder) | 75 Crosswinds Drive, Bridgeport, WV 26330   | 304-933-3878 | 2             | 47-073-00641       | Big Injun (plugged)   |
| 7209E          | Triad Hunter, LLC          | 125 Putnam St., Marietta, OH 45750          | 740-374-2940 | R-119         | 47-073-00742       | Squaw                 |
| Metz (TM3 P16) | Glass Development Company  | 155 Church Hollow Lane, St. Marys, WV 26170 | 304-684-9468 | 1A            | 47-073-01648       | Cashaqua              |
| 7151           | BB Land, LLC (Leaseholder) | 75 Crosswinds Drive, Bridgeport, WV 26330   | 304-933-3878 | 1             | 47-073-00118       | Homewood (plugged)    |
| 7132           | Triad Hunter, LLC          | 125 Putnam St., Marietta, OH 45750          | 740-374-2940 | Stella Ross 3 | 47-073-01112A      | Price                 |
| (TM2 P23.3)    | Timothy & Chris Bennett    | 1230 Point Lookout Rd, Friendly, WV 26146   |              | Unlease       | ed Mineral/Surface | owner or Lessee       |