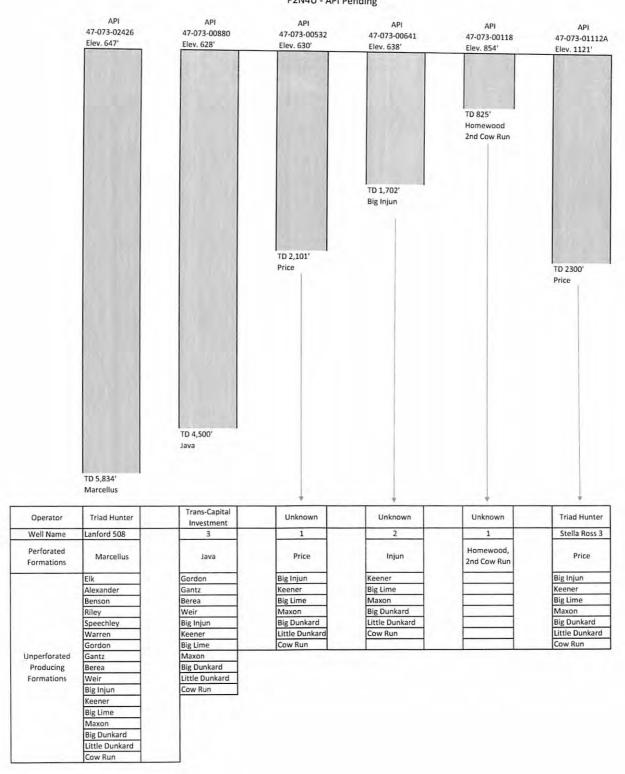

#### Area of Review P2N4U - API Pending

#### P2N4U WELL SITE 1500' OPERATOR NOTIFICATION

| Tract          | Operator                   | Street Address                              | PHONE        | Well Name     | API Number         | Formation             |
|----------------|----------------------------|---------------------------------------------|--------------|---------------|--------------------|-----------------------|
| 7214           | Triad Hunter, LLC          | 125 Putnam St., Marietta, OH 45750          | 740-374-2940 | 3             | 47-073-00772       | Gordon                |
| 7251           | BB Land, LLC (Leaseholder) | 75 Crosswinds Drive, Bridgeport, WV 26330   | 304-933-3878 | 2             | 47-073-00796       | Unknown               |
| 7220           | Triad Hunter, LLC          | 125 Putnam St., Marietta, OH 45750          | 740-374-2940 | Lanford 508   | 47-073-02426       | Marcellus             |
| 7143           | Trans-Capital Investment   | 13801 Magdalene Lake Cove Tampa, FL 33613   | 813-968-2326 | 3             | 47-073-00880       | Java                  |
| 7143           | BB Land, LLC (Leaseholder) | 75 Crosswinds Drive, Bridgeport, WV 26330   | 304-933-3878 | 1             | 47-073-00532       | Price (plugged)       |
| 7143           | BB Land, LLC (Leaseholder) | 75 Crosswinds Drive, Bridgeport, WV 26330   | 304-933-3878 | 1             | 47-073-00251       | 1st Cow Run (plugged) |
| 7143           | BB Land, LLC (Leaseholder) | 75 Crosswinds Drive, Bridgeport, WV 26330   | 304-933-3878 | 2             | 47-073-00641       | Big Injun (plugged)   |
| 7209E          | Triad Hunter, LLC          | 125 Putnam St., Marietta, OH 45750          | 740-374-2940 | R-119         | 47-073-00742       | Squaw                 |
| Metz (TM3 P16) | Glass Development Company  | 155 Church Hollow Lane, St. Marys, WV 26170 | 304-684-9468 | 1A            | 47-073-01648       | Cashaqua              |
| 7151           | BB Land, LLC (Leaseholder) | 75 Crosswinds Drive, Bridgeport, WV 26330   | 304-933-3878 | 1             | 47-073-00118       | Homewood (plugged)    |
| 7132           | Triad Hunter, LLC          | 125 Putnam St., Marietta, OH 45750          | 740-374-2940 | Stella Ross 3 | 47-073-01112A      | Price                 |
| (TM2 P23.3)    | Timothy & Chris Bennett    | 1230 Point Lookout Rd, Friendly, WV 26146   |              | Unlease       | ed Mineral/Surface | owner or Lessee       |