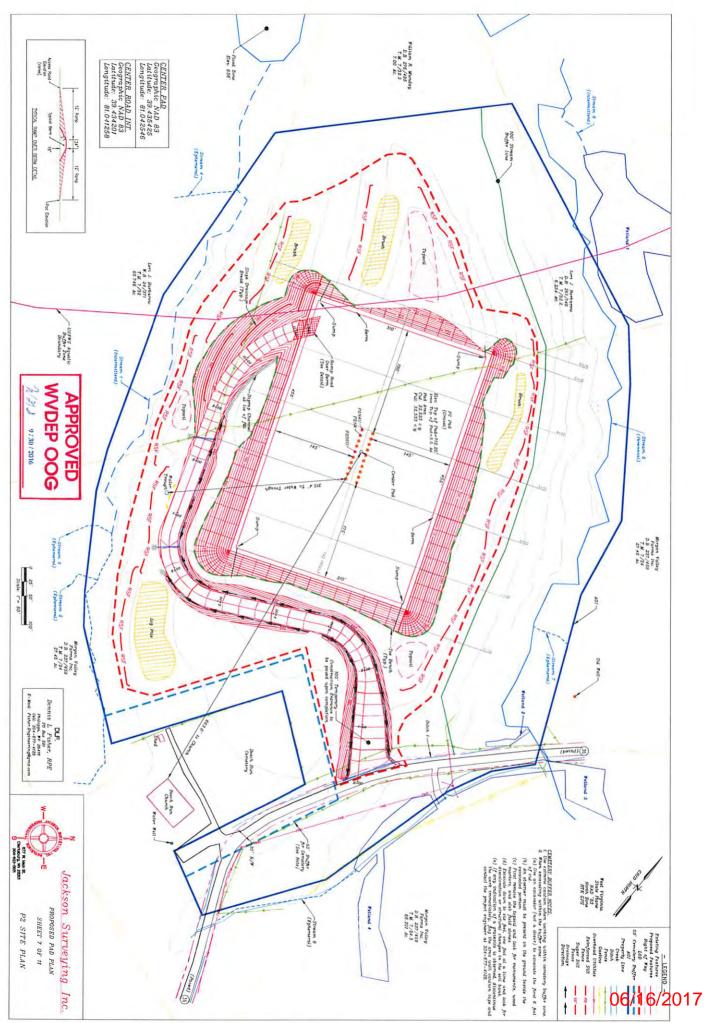

- 21) Total Area to be disturbed, including roads, stockpile area, pits, etc., (acres): 11.84
- 22) Area to be disturbed for well pad only, less access road (acres): 11.44
- 23) Describe centralizer placement for each casing string:

#### Area of Review P2N4U - API Pending