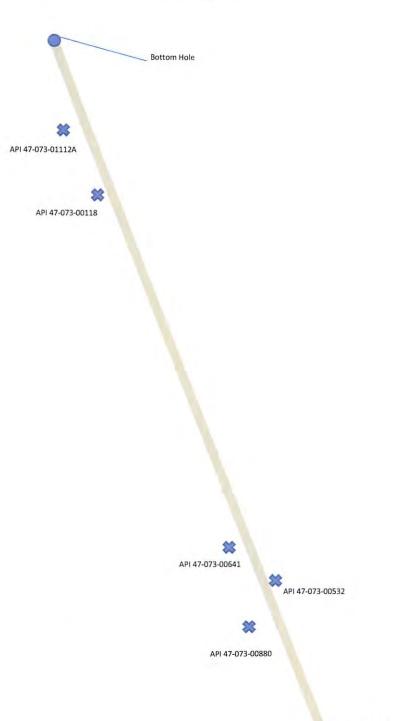

#### Well-Site Safety Plan Anti-Collision Schematic

Top Hole

REGEIVED

API 47-073-002425 ffice of Oil and Gas

AUG 3 1 2016

WV Department of Environmental Protection 06/16/2017

#### P2N4U WELL SITE 1500' OPERATOR NOTIFICATION

| Tract          | Operator                   | Street Address                              | PHONE        | Well Name     | API Number         | Formation             |
|----------------|----------------------------|---------------------------------------------|--------------|---------------|--------------------|-----------------------|
| 7214           | Triad Hunter, LLC          | 125 Putnam St., Marietta, OH 45750          | 740-374-2940 | 3             | 47-073-00772       | Gordon                |
| 7251           | BB Land, LLC (Leaseholder) | 75 Crosswinds Drive, Bridgeport, WV 26330   | 304-933-3878 | 2             | 47-073-00796       | Unknown               |
| 7220           | Triad Hunter, LLC          | 125 Putnam St., Marietta, OH 45750          | 740-374-2940 | Lanford 508   | 47-073-02426       | Marcellus             |
| 7143           | Trans-Capital Investment   | 13801 Magdalene Lake Cove Tampa, FL 33613   | 813-968-2326 | 3             | 47-073-00880       | Java                  |
| 7143           | BB Land, LLC (Leaseholder) | 75 Crosswinds Drive, Bridgeport, WV 26330   | 304-933-3878 | 1             | 47-073-00532       | Price (plugged)       |
| 7143           | BB Land, LLC (Leaseholder) | 75 Crosswinds Drive, Bridgeport, WV 26330   | 304-933-3878 | 1             | 47-073-00251       | 1st Cow Run (plugged) |
| 7143           | BB Land, LLC (Leaseholder) | 75 Crosswinds Drive, Bridgeport, WV 26330   | 304-933-3878 | 2             | 47-073-00641       | Big Injun (plugged)   |
| 7209E          | Triad Hunter, LLC          | 125 Putnam St., Marietta, OH 45750          | 740-374-2940 | R-119         | 47-073-00742       | Squaw                 |
| Metz (TM3 P16) | Glass Development Company  | 155 Church Hollow Lane, St. Marys, WV 26170 | 304-684-9468 | 1A            | 47-073-01648       | Cashaqua              |
| 7151           | BB Land, LLC (Leaseholder) | 75 Crosswinds Drive, Bridgeport, WV 26330   | 304-933-3878 | 1             | 47-073-00118       | Homewood (plugged)    |
| 7132           | Triad Hunter, LLC          | 125 Putnam St., Marietta, OH 45750          | 740-374-2940 | Stella Ross 3 | 47-073-01112A      | Price                 |
| (TM2 P23.3)    | Timothy & Chris Bennett    | 1230 Point Lookout Rd, Friendly, WV 26146   |              | Unlease       | ed Mineral/Surface | owner or Lessee       |