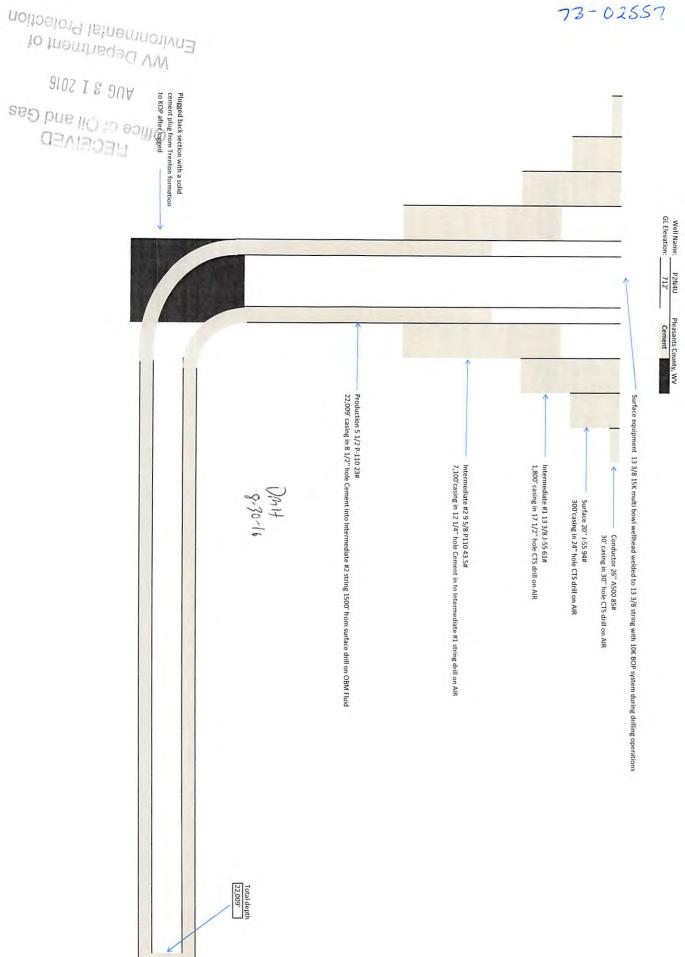

#### CASING AND TUBING PROGRAM

| TYPE         | Size<br>(in) | New<br>or<br>Used | Grade   | Weight per ft. (lb/ft) | FOOTAGE: For Drilling (ft) | INTERVALS:<br>Left in Well<br>(ft) | CEMENT:<br>Fill-up<br>(Cu. Ft.)/CTS |
|--------------|--------------|-------------------|---------|------------------------|----------------------------|------------------------------------|-------------------------------------|
| Conductor    | 26           | New               | A500    | 85 lb./ft              | 30'                        | 30'                                | CTS 49 Cu. Ft.                      |
| Fresh Water  | 20           | New               | J55     | 94 lb./ft              | 300'                       | 300'                               | CTS 288 Cu. Ft.                     |
| Coal         | 13 3/8       | New               | J55     | 61 lb./ft              | 1,800'                     | 1,800'                             | CTS 1,250 Cu. Ft.                   |
| Intermediate | 9 5/8        | New               | HCP-110 | 47 lb./ft              | 7,100'                     | 7,100'                             | 1,910 Cu. Ft.                       |
| Production   | 5 1/2        | New               | P110    | 23 lb./ft              | 22,009'                    | 22,009'                            | 4,812 Cu. Ft.                       |
| Tubing       | N/A          |                   |         |                        |                            |                                    |                                     |
| Liners       | N/A          |                   |         |                        |                            |                                    |                                     |

DMH 6/14/17

| ТҮРЕ         | Size (in) | Wellbore<br>Diameter (in) | Wall<br>Thickness<br>(in) | Burst Pressure (psi) | Anticipated Max. Internal Pressure (psi) | Cement<br>Type | Cement<br>Yield<br>(cu. ft./k) |
|--------------|-----------|---------------------------|---------------------------|----------------------|------------------------------------------|----------------|--------------------------------|
| Conductor    | 26        | 30                        | .375                      | N/A                  | 50                                       | Class A        | 1.18-1.20                      |
| Fresh Water  | 20        | 24                        | .438                      | 2,110                | 1,000                                    | Class A        | 1.18-1.20                      |
| Coal         | 13 3/8    | 17 1/2                    | .480                      | 3,090                | 1,500                                    | Class A        | 1.18-1.24                      |
| Intermediate | 9 5/8     | 12 1/4                    | .472                      | 9,440                | 2,000                                    | Class A        | 1.18-3.00                      |
| Production   | 5 1/2     | 8 1/2                     | .415                      | 16,800               | 2,500                                    | Type 1 Cement  | 1.36-2.08                      |
| Tubing       | N/A       |                           |                           |                      | RECEIVE                                  | D              |                                |
| Liners       | N/A       |                           |                           | C                    | ffice of Oil a                           |                |                                |

JUN 1 4 2017

|             |     | <u>PACKERS</u> | Environmental Protection |
|-------------|-----|----------------|--------------------------|
| Kind:       | N/A |                |                          |
| Sizes:      | N/A |                |                          |
| Depths Set: | N/A |                |                          |

WW-6B (10/14)

API NO. 47-**073** - **02557**OPERATOR WELL NO. P2N4U

Well Pad Name: P2

19) Describe proposed well work, including the drilling and plugging back of any pilot hole:

Drill vertical section of this well into the Trenton for logging purposes and to gather information. After that is complete we will plug back the well with a solid cement plug to from TD to KOP, effectively plugging the Trenton formation, and drill a Horizontal section through the Point Pleasant formation.

Conductor: None

Surface: 1 on joint above shoe and then one every 4th joint to surface

Intermediate 2 Strings: 1 on joint above shoe and then on every 4th joint to surface

Production: Horizontal every 42' Spiral Centralizer, Curve - every 84' Spiral Centralizer. Vertical every 500' to surface

Office of Oil and Gas

24) Describe all cement additives associated with each cement type:

Conductor: Class A no additives

Surface: Class A Cement, 2% Calcium Chloride, 1/4# flake Intermediate 1: Class A Cement 2% Calcium Chloride, 1/4# flake

Intermediate 2:

Production: Type1 Cement, Fly Ash, Barite, Finetol 300L, R-3 Celio Flake, CD-32, FL-62

JUN 1 4 2017

WV Department of Environmental Protection

25) Proposed borehole conditioning procedures:

Air Hole: 24" 17 1/2" & 12 1/4" - Circulate until clean with air. If soaping, slug then dry.

8 1/2" Hole drilled on fluid for the 5 1/2" casing will be circulated 5-6 bottoms up and minimum of 2 heavy weighted sweeps will be pumped to ensure all cuttings are circulated continued until no cuttings are retrieved