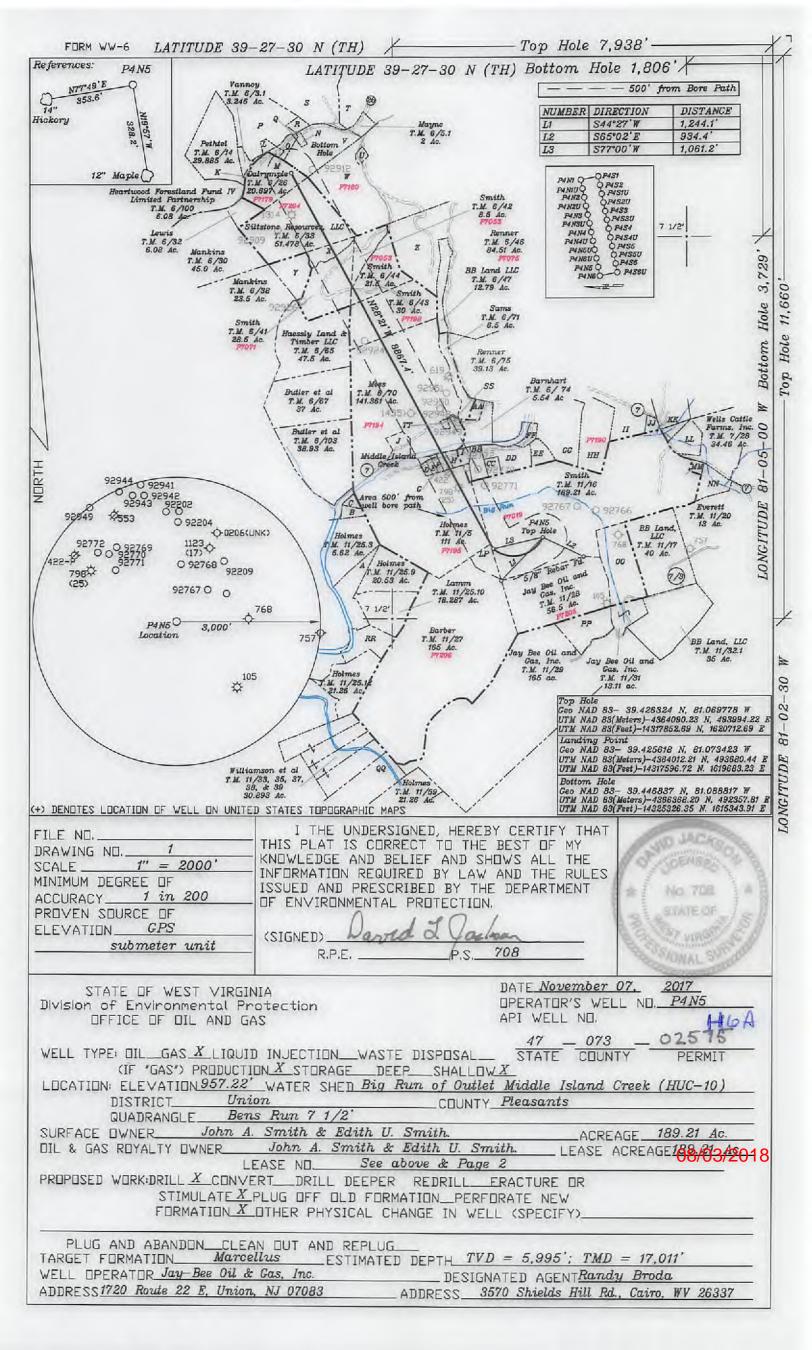

Wednesday, August 1, 2018 WELL WORK PERMIT Horizontal 6A / New Drill

JAY-BEE OIL & GAS, INC. 1720 RT. 22 E

UNION, NJ 070830000

Re: Permit approval for P4N5 47-073-02575-00-00

This well work permit is evidence of permission granted to perform the specified well work at the location described on the attached pages and located on the attached plat, subject to the provisions of Chapter 22 of the West Virginia Code of 1931, as amended, and all rules and regulations promulgated thereunder, and to any additional specific conditions and provisions outlined in the pages attached hereto. Notification shall be given by the operator to the Oil and Gas Inspector at least 24 hours prior to the construction of roads, locations, and/or pits for any permitted work. In addition, the well operator shall notify the same inspector 24 hours before any actual well work is commenced and prior to running and cementing casing. Spills or emergency discharges must be promptly reported by the operator to 1-800-642-3074 and to the Oil and Gas Inspector.

Chief

Operator's Well Number: P4N5

Farm Name: JOHN A. SMITH & EDITH U. S.

U.S. WELL NUMBER: 47-073-02575-00-00

Horizontal 6A New Drill Date Issued: 8/1/2018

API Number: 73-02575

API Number: 73-02575

WW-6B (04/15)

| AF | I NO. 47- |            |      | _ |
|----|-----------|------------|------|---|
|    | OPERATO   | R WELL NO. | P4N5 |   |
|    | Well Pad  | Name: P4   |      |   |

# STATE OF WEST VIRGINIA DEPARTMENT OF ENVIRONMENTAL PROTECTION, OFFICE OF OIL AND GAS WELL WORK PERMIT APPLICATION

| 1) Well Operator: Jay-Bee Oil & Gas, Ir                                                     | nc. 24610                | Pleasants         | Union        | Ben's Run 7.5'                              |
|---------------------------------------------------------------------------------------------|--------------------------|-------------------|--------------|---------------------------------------------|
|                                                                                             | Operator ID              | County            | District     | Quadrangle                                  |
| 2) Operator's Well Number: P4N5                                                             | Well F                   | ad Name: P4       |              |                                             |
| 3) Farm Name/Surface Owner: John A. & E                                                     | dith U. Smith Public R   | oad Access: An    | /illa Rd/CR  | 7                                           |
| 4) Elevation, current ground: 982.1                                                         | Elevation, propose       | ed post-construct | ion: 957.2   |                                             |
| 5) Well Type (a) Gas X Other                                                                | Oil Ur                   | derground Stora   | ige          |                                             |
| (b)If Gas Shallow X Horizontal X                                                            |                          |                   |              |                                             |
| 6) Existing Pad: Yes or No No                                                               | -                        |                   | D            | MH 11/8/17                                  |
| 7) Proposed Target Formation(s), Depth(s). Marcellus, Target Depth 5,995', 41-60' th        |                          | s and Expected I  | Pressure(s): |                                             |
| 8) Proposed Total Vertical Depth: 5,995'                                                    |                          |                   |              |                                             |
| 9) Formation at Total Vertical Depth: Ma                                                    | rcellus                  |                   |              |                                             |
| 10) Proposed Total Measured Depth: 17,                                                      | 011'                     |                   |              |                                             |
| 11) Proposed Horizontal Leg Length: 8,8                                                     | 67.4'                    |                   |              |                                             |
| 12) Approximate Fresh Water Strata Depth                                                    | s: 216'                  |                   |              | RECEIVED Office of Oil and Gas              |
| 13) Method to Determine Fresh Water Dep<br>14) Approximate Saltwater Depths: N/A            | ths: API 47-073-0079     | 98                |              | / <b>0 9</b> 2017                           |
| 15) Approximate Coal Seam Depths: N/A                                                       |                          |                   | F            | WV Department of<br>nvironmental Protection |
| 16) Approximate Depth to Possible Void (                                                    | coal mine, karst, other) | N/A               |              | The final Protection                        |
| 17) Does Proposed well location contain ed<br>directly overlying or adjacent to an active r |                          | No.               | o <u>X</u>   |                                             |
| (a) If Yes, provide Mine Info: Name:                                                        |                          |                   |              |                                             |
| Depth:                                                                                      |                          |                   |              |                                             |
| Seam:                                                                                       |                          |                   |              | RECEIVED                                    |
| Owner:                                                                                      |                          |                   |              | Office of Oil and Ga                        |

NOV 09 2017

WW-6B (04/15)

| API NO. 47        |         |
|-------------------|---------|
| OPERATOR WELL NO  | O. P4N5 |
| Well Pad Name: P4 |         |

18)

\*Note: Attach additional sheets as needed.

Jay-Bee Oil & Gas Inc. Well Name P4N5 GL Elevation 957.22 KB 14 feet

Date District County State

11/3/2017 Union Pleasants West Virginia

Input by: Shane Dowell

Total depth 17,011 feet GL

# **APPENDIX**

API Number 47 - 073 - 02575 Operator's Well No. P4N5