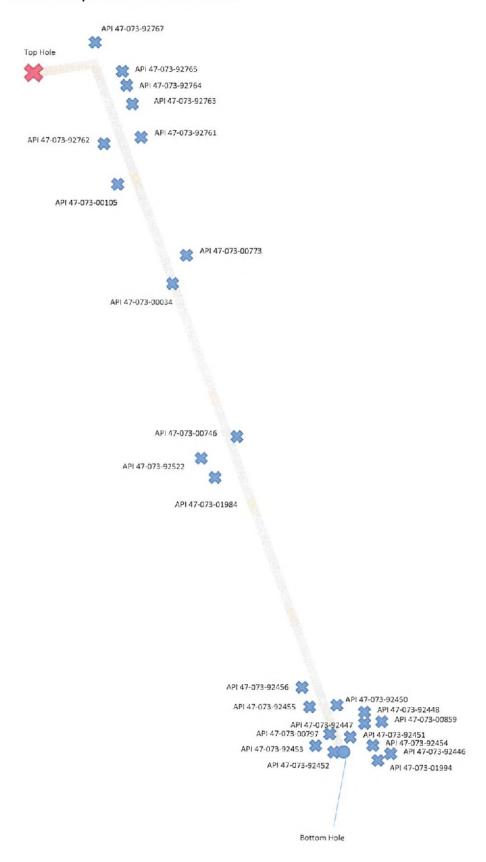

the 11 3/4 fresh water case - Circulate until clean with air. If soaping, slug then dry.

Air Hole: 11" hole for the 8 5/8 intermediate base - Circulate until clean with air. If soaping, slug then dry.

7 7/8" hole for the 5 1/2 production case - Circulate with mud and sweeps for two times bottoms up. If needed weight up mud until no cuttings retrieved, then circulate with mud and sweeps for two times bottoms up.

\*Note: Attach additional sheets as needed.

Jay-Bee Oil & Gas Inc. Well Name P4N5 GL Elevation 957.22 KB 14 feet

Date District County State

11/3/2017 Union Pleasants West Virginia

Input by: Shane Dowell





Total depth 17,011 feet GL

WV Department of Environmental Protection NOV 0 9 2017

RECEIVED Office of Oil and Gas

#### Well-Site Safety Plan Anti-Collision Schematic





# **APPENDIX**

API Number 47 - 073 - 02575 Operator's Well No. P4N5

#### STATE OF WEST VIRGINIA DEPARTMENT OF ENVIRONMENTAL PROTECTION OFFICE OF OIL AND GAS

#### FLUIDS/ CUTTINGS DISPOSAL & RECLAMATION PLAN

| Operator Name Jay-Bee Oil & Gas, Inc. OP Code 24610