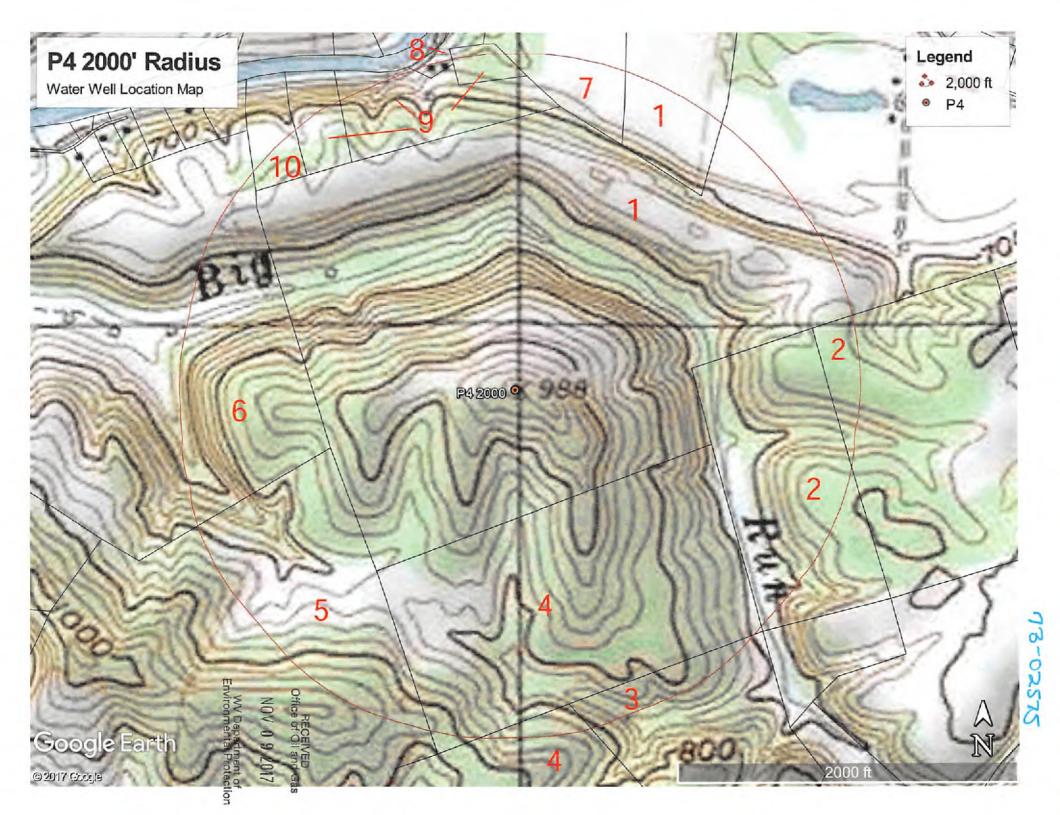

Operator's Well No. P4N5

| Proposed Revegetation Treatme                                                                                                                         | ent: Acres Disturbed 23.66                                    | Prevegetation pH 6                                                                       | .8                                         |
|-------------------------------------------------------------------------------------------------------------------------------------------------------|---------------------------------------------------------------|------------------------------------------------------------------------------------------|--------------------------------------------|
| Lime 2-3                                                                                                                                              | Tons/acre or to correct to                                    | pH 6.8                                                                                   |                                            |
| Fertilizer type 10-20                                                                                                                                 | -20                                                           |                                                                                          |                                            |
| Fertilizer amount_500                                                                                                                                 | )                                                             | _lbs/acre                                                                                |                                            |
| Mulch_ Hay 2                                                                                                                                          | To                                                            | ns/acre                                                                                  |                                            |
|                                                                                                                                                       | <u>s</u>                                                      | ieed Mixtures                                                                            |                                            |
| Temp                                                                                                                                                  | porary                                                        | Permanen                                                                                 | ı                                          |
| Seed Type                                                                                                                                             | lbs/acre                                                      | Seed Type                                                                                | lbs/acre                                   |
| Annual Ryegrass                                                                                                                                       | 40                                                            | KY Bluegrass                                                                             | 20                                         |
| Field Bloomgrass                                                                                                                                      | 40                                                            | Creeping Red Fescue                                                                      | 30                                         |
| Sudangrass                                                                                                                                            | 40                                                            | Perennial Ryegrass                                                                       | 10                                         |
| Attach: Maps(s) of road, location, pit ar provided). If water from the pit acreage, of the land application Photocopied section of involved           | will be land applied, include area.                           | plication (unless engineered plans including edimensions (L x W x D) of the pit, and dim | this info have been<br>ensions (L x W), a  |
| Maps(s) of road, location, pit ar<br>provided). If water from the pit<br>acreage, of the land application                                             | will be land applied, include area.                           | plication (unless engineered plans including edimensions (L x W x D) of the pit, and dim | this info have been<br>ensions (L x W), a  |
| Maps(s) of road, location, pit ar<br>provided). If water from the pit<br>acreage, of the land application                                             | will be land applied, include area.                           | plication (unless engineered plans including edimensions (L x W x D) of the pit, and dim | this info have been<br>ensions (L x W), a  |
| Maps(s) of road, location, pit ar<br>provided). If water from the pit<br>acreage, of the land application<br>Photocopied section of involved          | will be land applied, include area.                           | plication (unless engineered plans including dimensions (L x W x D) of the pit, and dim  | this info have been<br>nensions (L x W), a |
| Maps(s) of road, location, pit ar provided). If water from the pit acreage, of the land application Photocopied section of involved Plan Approved by: | will be land applied, include area.                           | plication (unless engineered plans including dimensions (L x W x D) of the pit, and dim  | this info have been<br>nensions (L x W), a |
| Maps(s) of road, location, pit ar provided). If water from the pit acreage, of the land application Photocopied section of involved Plan Approved by: | will be land applied, include area.                           | plication (unless engineered plans including dimensions (L x W x D) of the pit, and dim  | this info have been<br>nensions (L x W), a |
| Maps(s) of road, location, pit ar provided). If water from the pit acreage, of the land application Photocopied section of involved Plan Approved by: | will be land applied, include area.                           | plication (unless engineered plans including dimensions (L x W x D) of the pit, and dim  | this info have been<br>ensions (L x W), a  |
| Maps(s) of road, location, pit ar provided). If water from the pit acreage, of the land application Photocopied section of involved Plan Approved by: | will be land applied, include area.                           | plication (unless engineered plans including edimensions (L x W x D) of the pit, and dim | nensions (L x W), a                        |
| Maps(s) of road, location, pit ar provided). If water from the pit acreage, of the land application Photocopied section of involved Plan Approved by: | will be land applied, include area.                           | plication (unless engineered plans including dimensions (L x W x D) of the pit, and dim  | office                                     |
| Maps(s) of road, location, pit ar provided). If water from the pit acreage, of the land application Photocopied section of involved Plan Approved by: | will be land applied, include area.                           | plication (unless engineered plans including dimensions (L x W x D) of the pit, and dim  | office                                     |
| Maps(s) of road, location, pit ar provided). If water from the pit acreage, of the land application Photocopied section of involved Plan Approved by: | will be land applied, include area. d 7.5' topographic sheet. | Date: 11-8-17                                                                            | office                                     |