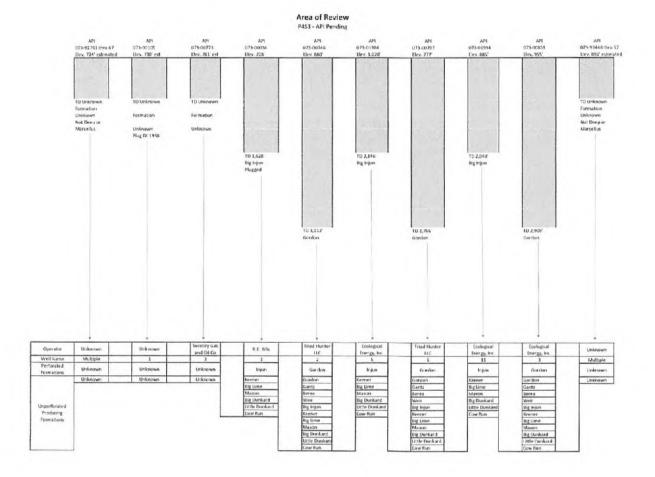

he 11 3/4 fresh water case - Circulate until clean with air. If soaping, slug then dry.

Air Hole: 11" hole for the 8 5/8 intermediate base - Circulate until clean with air. If soaping, slug then dry.

7 7/8" hole for the 5 1/2 production case - Circulate with mud and sweeps for two times bottoms up. If needed weight up mud until no cuttings retrieved, then circulate with mud and sweeps for two times bottoms up.

\*Note: Attach additional sheets as needed.

Jay-Bee Oil & Gas Inc. Well Name P4N5 GL Elevation 957.22 KB 14 feet

Date District County State

11/3/2017 Union Pleasants West Virginia

Input by: Shane Dowell





Total depth 17,011 feet GL

WV Department of Environmental Protection NOV 0 9 2017

RECEIVED Office of Oil and Gas

#### Well-Site Safety Plan Anti-Collision Schematic





# **APPENDIX**

API Number 47 - 073 - 02575 Operator's Well No. P4N5

#### STATE OF WEST VIRGINIA DEPARTMENT OF ENVIRONMENTAL PROTECTION OFFICE OF OIL AND GAS

#### FLUIDS/ CUTTINGS DISPOSAL & RECLAMATION PLAN

| Operator Name Jay-Bee Oil & Gas, Inc. OP Code 24610