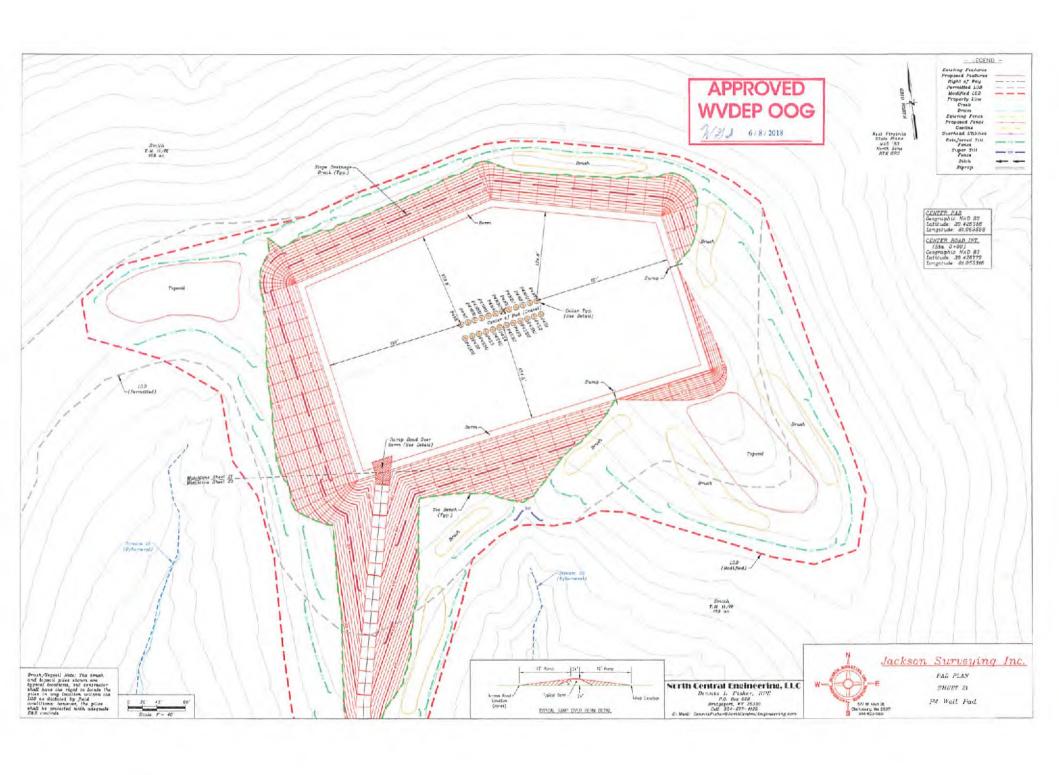

en in a consequence many fraction within 655° of the water of the clear 1968.





Design. Certification
The distance, construction notes and reference stagrams attached herein has been prepared on occordance tests the Rest Verginus Code of State Rules, Dissisten of Environmental Protection, Office of Oil and Gas.

The information reflects a was well pad and access mad

Dennie L. Fisher RFE 6534:

Donnes D. Fisher, PE

VENTER ROAD INT. (Sta. 0+00) Geographic NAB 83 Latteste 29 425772 Longitude 81 05531

Note Stream and Welland delineation are from Allelar Scalegy report dated November 21, 2017. All property their thour are algorithms and hear not been field weighed Stream in pact chart on Sheet 2.





Sorth Central Engineering, LLC



Jackson Surveying Inc. COVER.

SHEET !

P4 Well Part