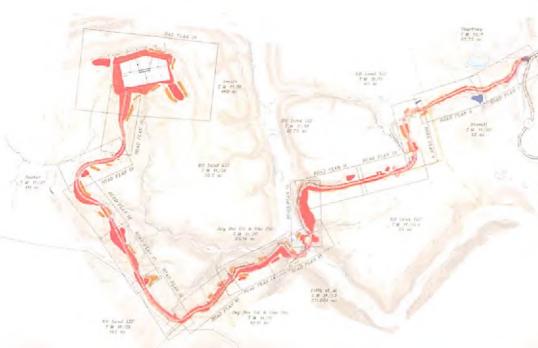

7-1, 13463-67-7)
- Friction Reducer (64742-47-8)
- Scale Inhibitor (107-21-1, 111-46-6)
- Bacteria Prevention (111-30-8, 7173-51-5, 68424-85-1, 64-17-5)
- 15% Vol Acid (7647-01-0)

in sold

- Citric Acid (77-92-9)
- Guar Gum (9000-30-0)
- Corrosion Inhibitor (67-56-1, 107-19-7)
- Surfactant (111-76-2)

If you would have any questions concerning this matter, please feel free to contact our office at the numbers listed below.

Sincerely,

Shane Dowell Office Manager NOV 0 9 2017



### P4 Well Pad Site Plan Modification

Union District, Pleasants County, WV Prepared for JAY BEE OIL & GAS

Date May 07, 2018

### **APPROVED** WVDEP OOG 7/2/1 6/8/2018









So makes until news Sound lysthic 250° of the well harden in a consequence many fraction within 655° of the water of the clear 1968.





Design. Certification
The distance, construction notes and reference stagrams attached herein has been prepared on occordance tests the Rest Verginus Code of State Rules, Dissisten of Environmental Protection, Office of Oil and Gas.

The information reflects a was well pad and access mad

Dennie L. Fisher RFE 6534:

Donnes D. Fisher, PE

VENTER ROAD INT. (Sta. 0+00) Geographic NAB 83 Latteste 29 425772 Longitude 81 05531

Note Stream and Welland delineation are from Allelar Scalegy report dated November 21, 2017. All property their thour are algorithms and hear not been field weighed Stream in pact chart on Sheet 2.





Sorth Central Engineering, LLC



Jackson Surveying Inc. COVER.

SHEET !

P4 Well Part