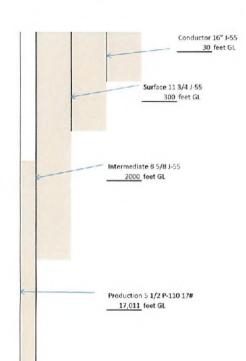

### CASING AND TUBING PROGRAM

| ТҮРЕ         | Size<br>(in) | New<br>or<br>Used | Grade | Weight per ft.<br>(lb/ft) | FOOTAGE: For<br>Drilling (ft) | INTERVALS:<br>Left in Well<br>(ft) | CEMENT:<br>Fill-up<br>(Cu. Ft.)/CTS |
|--------------|--------------|-------------------|-------|---------------------------|-------------------------------|------------------------------------|-------------------------------------|
| Conductor    | 16           | New               | J55   | 40                        | 30'                           | 30'                                | 8.22 CTS                            |
| Fresh Water  | 11 3/4       | New               | J55   | 32                        | 300'                          | 300'                               | 142.25 CTS                          |
| Coal         |              |                   |       |                           |                               |                                    |                                     |
| Intermediate | 8 5/8        | New               | J55   | 24                        | 2,000                         | 2,000'                             | 508.43 CTS                          |
| Production   | 5 1/2        | New               | P110  | 17                        | 17,011'                       | 17,011'                            | 2,774 CF1000 from surface           |
| Tubing       | N/A          |                   |       |                           |                               |                                    |                                     |
| Liners       | N/A          |                   |       |                           |                               |                                    |                                     |

DAH 96B 11-8-17 91/8/2017

| TYPE         | Size (in) | Wellbore<br>Diameter (in) | Wall<br>Thickness<br>(in) | Burst Pressure<br>(psi) | Anticipated Max. Internal Pressure (psi) | Cement<br>Type | Cement<br>Yield<br>(cu. ft./k) |
|--------------|-----------|---------------------------|---------------------------|-------------------------|------------------------------------------|----------------|--------------------------------|
| Conductor    | 16        | 17 1/2                    | .495                      | 3,000#                  | 50                                       | Class A        | 1.19                           |
| Fresh Water  | 11 3/4    | 15                        | .333                      | 1,500#                  | 1,000                                    | Class A        | 1.26                           |
| Coal         |           |                           |                           |                         |                                          |                |                                |
| Intermediate | 8 5/8     | 11                        | .264                      | 2,950#                  | 1,500                                    | Class A        | 1.45                           |
| Production   | 5 1/2     | 7 7/8                     | .304                      | 15,000#                 | 2,500                                    | Type 1 Cement  | 1.34                           |
| Tubing       | N/A       |                           |                           |                         |                                          |                |                                |
| Liners       | N/A       |                           |                           |                         |                                          |                | RECEIVED Gas                   |