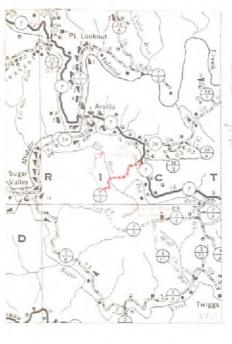

#### Permitting Office:

As you know we have applied for a well permit for the P4N5 Well in Pleasants County, West Virginia. This pad is located on what we call the P7019 tract. County Route 7, 7/2 and 3/4 run north of this tract and our proposed well leg runs under these roadways.

You have requested that we review the courthouse records to determine if the Department of Highways has any right to the minerals underneath this section of roadway. Our outside counsel has reviewed documents in the Pleasants County Courthouse and could find no agreement that conveys mineral interests to the Department of Highways. Therefore Jay-Bee believes it has obtained leases from all mineral interest holders necessary to proceed with drilling on this tract after the permit is issued.