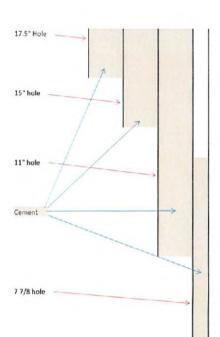

#### Well-Site Safety Plan Anti-Collision Schematic

15" hole for the 11 3/4 fresh water case, Class A Cement, 2% Calcium Chloride, 1/4# flake.

11" hole for the 8 5/8 intermediate base, Class A Cement, 2% Calcium Chloride

7 7/8" hole for the 5 1/2 production case, Type1 Cement, Fly Ash, Barite, Finetol 300L, R-3 Celio Flake, Sugar, CD-32, FL-62

25) Proposed borehole conditioning procedures:

Air Hole: 15" hole for the 11 3/4 fresh water case - Circulate until clean with air. If soaping, slug then dry.

Air Hole: 11" hole for the 8 5/8 intermediate base - Circulate until clean with air. If soaping, slug then dry.

7 7/8" hole for the 5 1/2 production case - Circulate with mud and sweeps for two times bottoms up. If needed weight up mud until no cuttings retrieved, then circulate with mud and sweeps for two times bottoms up.