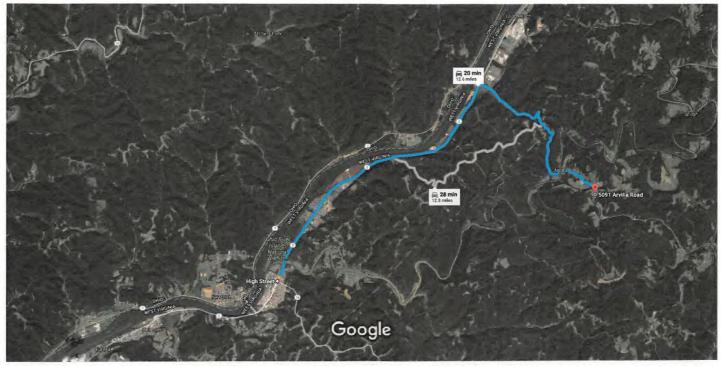

# STATE OF WEST VIRGINIA DEPARTMENT OF ENVIRONMENTAL PROTECTION, OFFICE OF OIL AND GAS WELL WORK PERMIT APPLICATION

| 1) Well Operator: Jay-Bee Oil                                                        | & Gas, Inc.       | 24610                | Pleasants                             | Union        | Ben's Run 7.5'          |
|--------------------------------------------------------------------------------------|-------------------|----------------------|---------------------------------------|--------------|-------------------------|
|                                                                                      |                   | Operator ID          | County                                | District     | Quadrangle              |
| 2) Operator's Well Number: P5S                                                       | 3                 | Well Pad             | Name: P5                              |              |                         |
| 3) Farm Name/Surface Owner:                                                          | ay-Bee Oil & Gas  | s, Inc. Public Road  | d Access: Arvil                       | la Rd (CR    | 7)                      |
| 4) Elevation, current ground: 8                                                      | 896.1' Ele        | evation, proposed p  | oost-construction                     | on: 868.1'   |                         |
| 5) Well Type (a) Gas X                                                               | Oil               | Unde                 | rground Storag                        | e            | ·                       |
| Other                                                                                |                   |                      |                                       |              |                         |
| (b)If Gas Shall                                                                      | low X             | Deep                 |                                       |              |                         |
| Horiz                                                                                | zontal X          |                      |                                       |              |                         |
| 6) Existing Pad: Yes or No No                                                        |                   | <del></del>          |                                       |              |                         |
| <ol> <li>Proposed Target Formation(s),<br/>Marcellus, Target Depth 5900',</li> </ol> | • ( ) / (         | •                    | nd Expected Pr                        | essure(s):   |                         |
| 8) Proposed Total Vertical Depth                                                     | 5,900'            |                      |                                       |              |                         |
| 9) Formation at Total Vertical De                                                    | epth: Marcellus   |                      |                                       |              |                         |
| 10) Proposed Total Measured Dep                                                      | pth: 15,173'      | ···                  |                                       |              |                         |
| 11) Proposed Horizontal Leg Len                                                      | gth: 7,846.3'     |                      |                                       |              |                         |
| 12) Approximate Fresh Water Str                                                      | ata Depths:       | 127'                 | · · · · · · · · · · · · · · · · · · · |              |                         |
| 13) Method to Determine Fresh V                                                      | Water Depths: A   | PI 47-073-00798 Free | shwater, 47-073-0                     | 00636 Saltwa | ater, 47-073-00099 Coal |
| 14) Approximate Saltwater Depth                                                      | ns: 1,756.1'      |                      |                                       |              |                         |
| 15) Approximate Coal Seam Dep                                                        | ths: 456.1-461.   | 1'                   |                                       |              |                         |
| 16) Approximate Depth to Possib                                                      | ole Void (coal mi | ne, karst, other):   | N/A                                   | <del> </del> |                         |
| 17) Does Proposed well location directly overlying or adjacent to a                  |                   | ns<br>Yes            | No                                    | x            |                         |
| (a) If Yes, provide Mine Info:                                                       | Name:             |                      |                                       |              |                         |
|                                                                                      | Depth:            |                      |                                       |              |                         |
|                                                                                      | Seam:             |                      |                                       |              |                         |
|                                                                                      | Owner:            |                      |                                       |              |                         |

# CASING AND TUBING PROGRAM

| ТҮРЕ         | Size<br>(in) | New<br>or<br>Used | Grade | Weight per ft.<br>(lb/ft) | FOOTAGE: For<br>Drilling (ft) | INTERVALS:<br>Left in Well<br>(ft) | CEMENT:<br>Fill-up<br>(Cu. Ft.)/CTS |
|--------------|--------------|-------------------|-------|---------------------------|-------------------------------|------------------------------------|-------------------------------------|
| Conductor    | 16           | New               | J55   | 40                        | 30'                           | 30'                                | 8.22 CTS                            |
| Fresh Water  | 11 3/4       | New               | J55   | 32                        | 300'                          | 300'                               | 142.25 CTS                          |
| Coal         |              | 7                 |       |                           |                               |                                    |                                     |
| Intermediate | 8 5/8        | New               | J55   | 24                        | 2,000'                        | 2,000'                             | 508.43 CTS                          |
| Production   | 5 1/2        | New               | P110  | 17                        | 15,173'                       | 15,173'                            | 2,455' CF1000' from surface         |
| Tubing       | N/A          |                   |       |                           |                               |                                    |                                     |
| Liners       | N/A          |                   |       |                           |                               |                                    |                                     |

PMH JOB 12-5-17 /12/5/2017

| ТҮРЕ         | Size (in) | Wellbore<br>Diameter (in) | Wall<br>Thickness<br>(in) | Burst Pressure<br>(psi) | Anticipated Max. Internal Pressure (psi) | Cement<br>Type | Cement<br>Yield<br>(cu. ft./k) |
|--------------|-----------|---------------------------|---------------------------|-------------------------|------------------------------------------|----------------|--------------------------------|
| Conductor    | 16        | 17 1/2                    | .495                      | 3,000#                  | 50                                       | Class A        | 1.19                           |
| Fresh Water  | 11 3/4    | 15                        | .333                      | 1,500#                  | 1,000                                    | Class A        | 1.26                           |
| Coal         |           |                           |                           |                         |                                          |                |                                |
| Intermediate | 8 5/8     | 11                        | .264                      | 2,950#                  | 1,500                                    | Class A        | 1.45                           |
| Production   | 5 1/2     | 7 7/8                     | .304                      | 15,000#                 | 2,500                                    | Type 1 Cement  | 1.34                           |
| Tubing       | N/A       |                           |                           |                         |                                          |                |                                |
| Liners       | N/A       |                           |                           |                         |                                          |                |                                |

Drill and Stimulate a new Horizontal Well. Using a top hole rig, we will drill top hole to kick off point by drilling the conductor, freshwater and intermediate holes. Using a directional rig we will drill the production holes.

Vertical - Every 500' Bow Centralizer, and 50' from top of ground. Horizontal every 42' Spiral Centralizer, Curve - Every 84' Spiral Centralizer.

24) Describe all cement additives associated with each cement type:

15" hole for the 11 3/4 fresh water case, Class A Cement, 2% Calcium Chloride, 1/4# flake.

11" hole for the 8 5/8 intermediate base, Class A Cement, 2% Calcium Chloride

7 7/8" hole for the 5 1/2 production case, Type1 Cement, Fly Ash, Barite, Finetol 300L, R-3 Celio Flake IVED Sugar, CD-32, FL-62