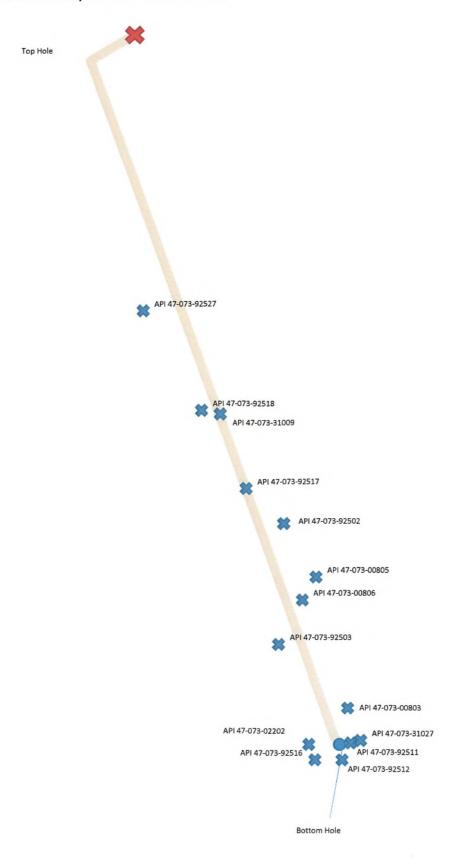

# Well-Site Safety Plan Anti-Collision Schematic

|               | API<br>See Below<br>Elev. Unknown                             | API<br>073-31009<br>Elev. 835' | API<br>073-00805<br>Elev. Unknown                              | API<br>073-00806<br>Elev. 785' | API<br>073-31027<br>Elev. 854' | API<br>073-00803<br>Elev. 790' | API<br>073-02202<br>Elev. 665'            |                 |
|---------------|---------------------------------------------------------------|--------------------------------|----------------------------------------------------------------|--------------------------------|--------------------------------|--------------------------------|-------------------------------------------|-----------------|
|               | 073-92527<br>073-92518<br>073-92517                           |                                |                                                                |                                |                                |                                |                                           |                 |
|               | 073-92502<br>073-92503<br>073-92516<br>073-92511<br>073-92512 | Unknown<br>Plugged in<br>1962  | TD Unknown<br>Formation<br>Unknown<br>Not Deep or<br>Marcellus |                                | Unknown<br>Plugged in<br>1962  |                                |                                           |                 |
|               | Formation<br>Unknown<br>Not Deep or<br>Marcellus              |                                |                                                                |                                |                                |                                |                                           |                 |
|               |                                                               |                                |                                                                | TD 2,865'<br>Gordon            |                                | TD 2,705'<br>Gordon            | TD 2,625'<br>Gordon<br>Plugged in<br>1999 |                 |
| Јау-Вес       | TVD<br>5,900 feet GL                                          |                                |                                                                |                                |                                |                                |                                           | Total depth<br> |
| Office of DEC |                                                               |                                |                                                                |                                |                                |                                |                                           |                 |

# Area of Review P5S3 - API Pending

|                                                                    | API<br>See Below<br>Elev, Unknown                                                                                                   | API<br>073-31009<br>Elev. 835' | API<br>073-00805<br>Elev. Unknown                              | API<br>073-00806<br>Elev. 785'                                                            | API<br>073-31027<br>Elev. 854' | API<br>073-00803<br>Elev. 790'                                                           | API<br>073-02202<br>Elev. 665'                                                  |
|--------------------------------------------------------------------|-------------------------------------------------------------------------------------------------------------------------------------|--------------------------------|----------------------------------------------------------------|-------------------------------------------------------------------------------------------|--------------------------------|------------------------------------------------------------------------------------------|---------------------------------------------------------------------------------|
|                                                                    | 073-92527 073-92518 073-92517 073-92502 073-92503 073-92516 073-92511 073-92512  TD Unknown Formation Unknown Not Deep or Marcellus | Unknown<br>Plugged in 1962     | TD Unknown<br>Formation<br>Unknown<br>Not Deep or<br>Marcellus |                                                                                           | Unknown<br>Plugged in 1962     |                                                                                          |                                                                                 |
|                                                                    |                                                                                                                                     |                                |                                                                |                                                                                           |                                | 1                                                                                        | (                                                                               |
|                                                                    |                                                                                                                                     |                                |                                                                | TD 2,865'<br>Gordon                                                                       |                                | TD 2,705'<br>Gordon                                                                      | TD 2,625'<br>Gordon<br>Plugged in 1                                             |
|                                                                    |                                                                                                                                     | •                              |                                                                |                                                                                           |                                |                                                                                          | Gordon                                                                          |
| Operator                                                           | Unknown                                                                                                                             | Leanard Hart                   | L&M<br>Petroleum                                               | Gordon  Ecological                                                                        | Leanard Hart                   | Gordon                                                                                   | Gordon                                                                          |
| Well Name                                                          | Unknown<br>Multiple                                                                                                                 | Leanard Hart                   |                                                                | Gordon                                                                                    | Leanard Hart                   | Gordon                                                                                   | Gordon<br>Plugged in 3<br>Ohio L & M<br>Inc.                                    |
|                                                                    |                                                                                                                                     |                                | Petroleum<br>Co.                                               | Gordon  Ecological Energy, Inc.                                                           |                                | Gordon  Ecological Energy, Inc.                                                          | Ohio L & M                                                                      |
| Well Name<br>Perforated                                            | Multiple                                                                                                                            | 2                              | Petroleum<br>Co.<br>S                                          | Ecological Energy, Inc. 6 Gordon                                                          | 45                             | Ecological<br>Energy, Inc.<br>2<br>Gordon                                                | Ohio L & M Wagner Gordon Gordon                                                 |
| Well Name<br>Perforated                                            | Multiple<br>Unknown                                                                                                                 | 2<br>Unknown                   | Petroleum<br>Co.<br>S<br>Unknown                               | Ecological Energy, Inc. 6 Gordon Gordon Gantz Berea                                       | 45<br>Unknown                  | Ecological Energy, Inc.  2 Gordon Gordon Gantz Berea                                     | Ohio L& M<br>Inc.<br>Wagoner<br>Gordon<br>Gantz<br>Berea                        |
| Well Name<br>Perforated                                            | Multiple<br>Unknown                                                                                                                 | 2<br>Unknown                   | Petroleum<br>Co.<br>S<br>Unknown                               | Ecological Energy, Inc. 6 Gordon Gordon Gantz Berea Weir                                  | 45<br>Unknown                  | Ecological<br>Energy, Inc. 2 Gordon Gordon Gantz Berea Weir                              | Ohio L & M Inc.  Wagner  Gordon Gordon Gantz Berea Weir                         |
| Well Name Perforated Formations  Unperforated Producing            | Multiple<br>Unknown                                                                                                                 | 2<br>Unknown                   | Petroleum<br>Co.<br>S<br>Unknown                               | Ecological Energy, Inc.  6 Gordon Gordon Gantz Berea Weir Big Injun Keener                | 45<br>Unknown                  | Ecological Energy, Inc. 2 Gordon Gordon Gontz Berea Weir Big Injun Keener                | Ohio L & M Inc. Wagoner Gordon Gantz Berea Weir Big Injun Keener                |
| Well Name Perforated Formations  Unperforated Producing Formations | Multiple<br>Unknown<br>Unknown                                                                                                      | 2<br>Unknown                   | Petroleum<br>Co.<br>S<br>Unknown                               | Ecological Energy, Inc.  6 Gordon Gordon Gantz Berea Weir Big Injun Keener Big Lime Maxon | 45<br>Unknown                  | Ecological Energy, Inc.  2 Gordon Gonto Gontz Berea Weir Big Injun Keener Big Lime Maxon | Ohio L & M Inc. Wagoner Gordon Gantz Berea Weir Big Injun Keener Big Lime Maxon |
| Well Name Perforated Formations  Unperforated Producing            | Multiple<br>Unknown                                                                                                                 | 2<br>Unknown                   | Petroleum<br>Co.<br>S<br>Unknown                               | Ecological Energy, Inc. 6 Gordon Gordon Gantz Berea Weir Big Injun Keener Big Lime        | 45<br>Unknown                  | Ecological Energy, Inc.  2 Gordon Gordon Gantz Berea Weir Big Injun Keener Big Ume       | Ohio L & M Inc. Wagoner Gordon Gantz Berea Weir Big Injun Keener Big time       |