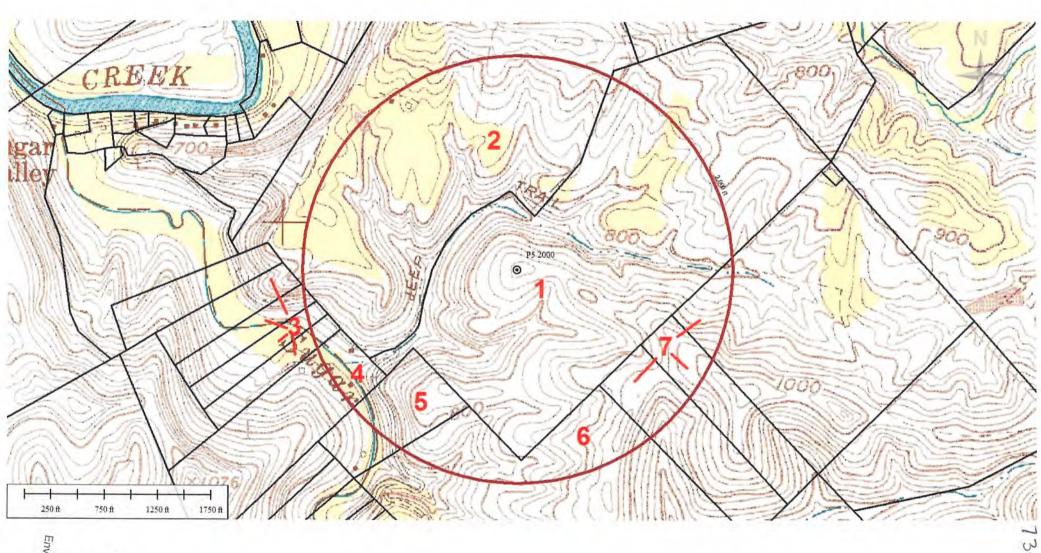

# Area of Review P5S3 - API Pending

|                                                                    | API<br>See Below<br>Elev, Unknown                                                                                                   | API<br>073-31009<br>Elev. 835' | API<br>073-00805<br>Elev. Unknown                              | API<br>073-00806<br>Elev. 785'                                                            | API<br>073-31027<br>Elev. 854' | API<br>073-00803<br>Elev. 790'                                                           | API<br>073-02202<br>Elev. 665'                                                  |
|--------------------------------------------------------------------|-------------------------------------------------------------------------------------------------------------------------------------|--------------------------------|----------------------------------------------------------------|-------------------------------------------------------------------------------------------|--------------------------------|------------------------------------------------------------------------------------------|---------------------------------------------------------------------------------|
|                                                                    | 073-92527 073-92518 073-92517 073-92502 073-92503 073-92516 073-92511 073-92512  TD Unknown Formation Unknown Not Deep or Marcellus | Unknown<br>Plugged in 1962     | TD Unknown<br>Formation<br>Unknown<br>Not Deep or<br>Marcellus |                                                                                           | Unknown<br>Plugged in 1962     |                                                                                          |                                                                                 |
|                                                                    |                                                                                                                                     |                                |                                                                |                                                                                           |                                | 1                                                                                        | (                                                                               |
|                                                                    |                                                                                                                                     |                                |                                                                | TD 2,865'<br>Gordon                                                                       |                                | TD 2,705'<br>Gordon                                                                      | TD 2,625'<br>Gordon<br>Plugged in 1                                             |
|                                                                    |                                                                                                                                     | •                              |                                                                |                                                                                           |                                |                                                                                          | Gordon                                                                          |
| Operator                                                           | Unknown                                                                                                                             | Leanard Hart                   | L&M<br>Petroleum                                               | Gordon  Ecological                                                                        | Leanard Hart                   | Gordon                                                                                   | Gordon                                                                          |
| Well Name                                                          | Unknown<br>Multiple                                                                                                                 | Leanard Hart                   |                                                                | Gordon                                                                                    | Leanard Hart                   | Gordon                                                                                   | Gordon<br>Plugged in 3<br>Ohio L & M<br>Inc.                                    |
|                                                                    |                                                                                                                                     |                                | Petroleum<br>Co.                                               | Gordon  Ecological Energy, Inc.                                                           |                                | Gordon  Ecological Energy, Inc.                                                          | Ohio L & M                                                                      |
| Well Name<br>Perforated                                            | Multiple                                                                                                                            | 2                              | Petroleum<br>Co.<br>S                                          | Ecological Energy, Inc. 6 Gordon                                                          | 45                             | Ecological<br>Energy, Inc.<br>2<br>Gordon                                                | Ohio L & M Wagner Gordon Gordon                                                 |
| Well Name<br>Perforated                                            | Multiple<br>Unknown                                                                                                                 | 2<br>Unknown                   | Petroleum<br>Co.<br>S<br>Unknown                               | Ecological Energy, Inc. 6 Gordon Gordon Gantz Berea                                       | 45<br>Unknown                  | Ecological Energy, Inc.  2 Gordon Gordon Gantz Berea                                     | Ohio L& M<br>Inc.<br>Wagoner<br>Gordon<br>Gantz<br>Berea                        |
| Well Name<br>Perforated                                            | Multiple<br>Unknown                                                                                                                 | 2<br>Unknown                   | Petroleum<br>Co.<br>S<br>Unknown                               | Ecological Energy, Inc. 6 Gordon Gordon Gantz Berea Weir                                  | 45<br>Unknown                  | Ecological<br>Energy, Inc. 2 Gordon Gordon Gantz Berea Weir                              | Ohio L & M Inc.  Wagner  Gordon Gordon Gantz Berea Weir                         |
| Well Name Perforated Formations  Unperforated Producing            | Multiple<br>Unknown                                                                                                                 | 2<br>Unknown                   | Petroleum<br>Co.<br>S<br>Unknown                               | Ecological Energy, Inc.  6 Gordon Gordon Gantz Berea Weir Big Injun Keener                | 45<br>Unknown                  | Ecological Energy, Inc. 2 Gordon Gordon Gontz Berea Weir Big Injun Keener                | Ohio L & M Inc. Wagoner Gordon Gantz Berea Weir Big Injun Keener                |
| Well Name Perforated Formations  Unperforated Producing Formations | Multiple<br>Unknown<br>Unknown                                                                                                      | 2<br>Unknown                   | Petroleum<br>Co.<br>S<br>Unknown                               | Ecological Energy, Inc.  6 Gordon Gordon Gantz Berea Weir Big Injun Keener Big Lime Maxon | 45<br>Unknown                  | Ecological Energy, Inc.  2 Gordon Gonto Gontz Berea Weir Big Injun Keener Big Lime Maxon | Ohio L & M Inc. Wagoner Gordon Gantz Berea Weir Big Injun Keener Big Lime Maxon |
| Well Name Perforated Formations  Unperforated Producing            | Multiple<br>Unknown                                                                                                                 | 2<br>Unknown                   | Petroleum<br>Co.<br>S<br>Unknown                               | Ecological Energy, Inc. 6 Gordon Gordon Gantz Berea Weir Big Injun Keener Big Lime        | 45<br>Unknown                  | Ecological Energy, Inc.  2 Gordon Gordon Gantz Berea Weir Big Injun Keener Big Ume       | Ohio L & M Inc. Wagoner Gordon Gantz Berea Weir Big Injun Keener Big time       |