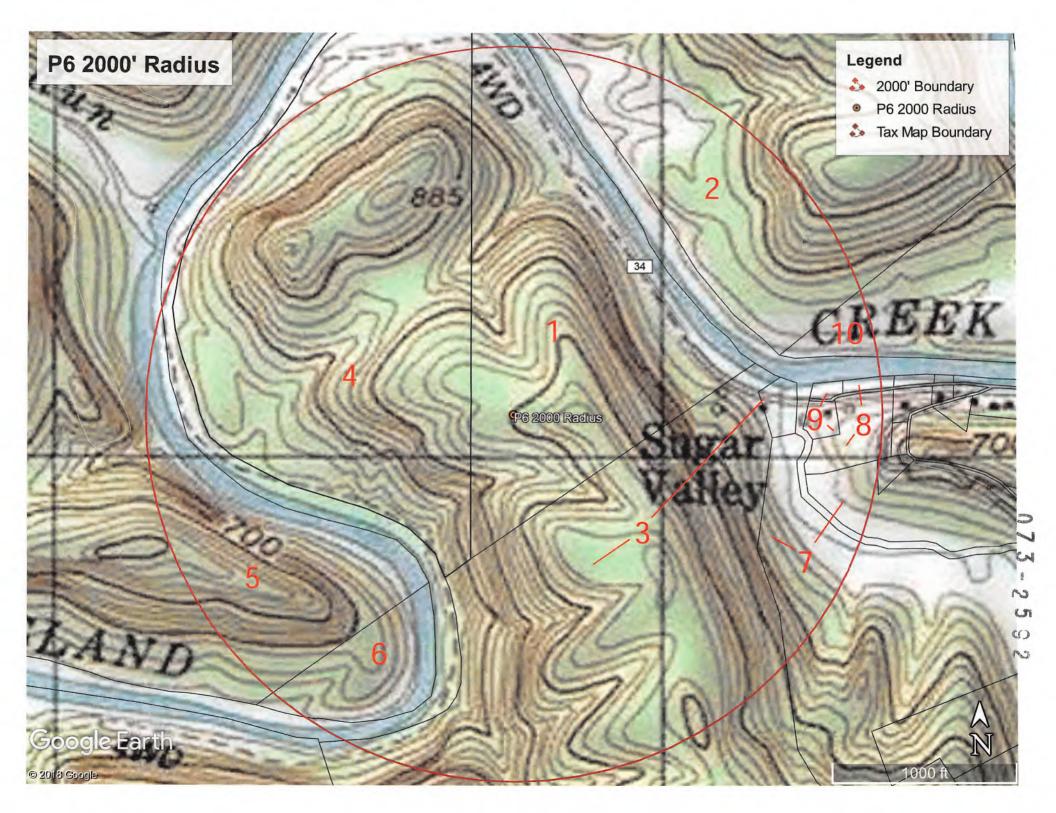

#### **Area of Review**

P6S3 - API Pending

| API<br>See Below                                                                                                                | API<br>073-00825    |
|---------------------------------------------------------------------------------------------------------------------------------|---------------------|
|                                                                                                                                 |                     |
| 073-92806<br>073-92798<br>073-92686<br>073-92681<br>073-92682<br>TD Unknown<br>Formation<br>Unknown<br>Not Deep or<br>Marcellus | Elev. 962'          |
|                                                                                                                                 | TD 2,873'<br>Gordon |
| Unknown                                                                                                                         | Triad Hunter        |

|                          |          | ▼              |
|--------------------------|----------|----------------|
| Operator                 | Unknown  | Triad Hunter   |
| Well Name                | Multiple | 1              |
| Perforated<br>Formations | Unknown  | Gordon         |
|                          | Unknown  | Gantz          |
|                          |          | Berea          |
|                          |          | Weir           |
|                          |          | Big Injun      |
| Unperforated             |          | Keener         |
| Producing                |          | Big Lime       |
| Formations               |          | Maxon          |
|                          |          | Big Dunkard    |
|                          |          | Little Dunkard |
|                          |          | Cow Run        |