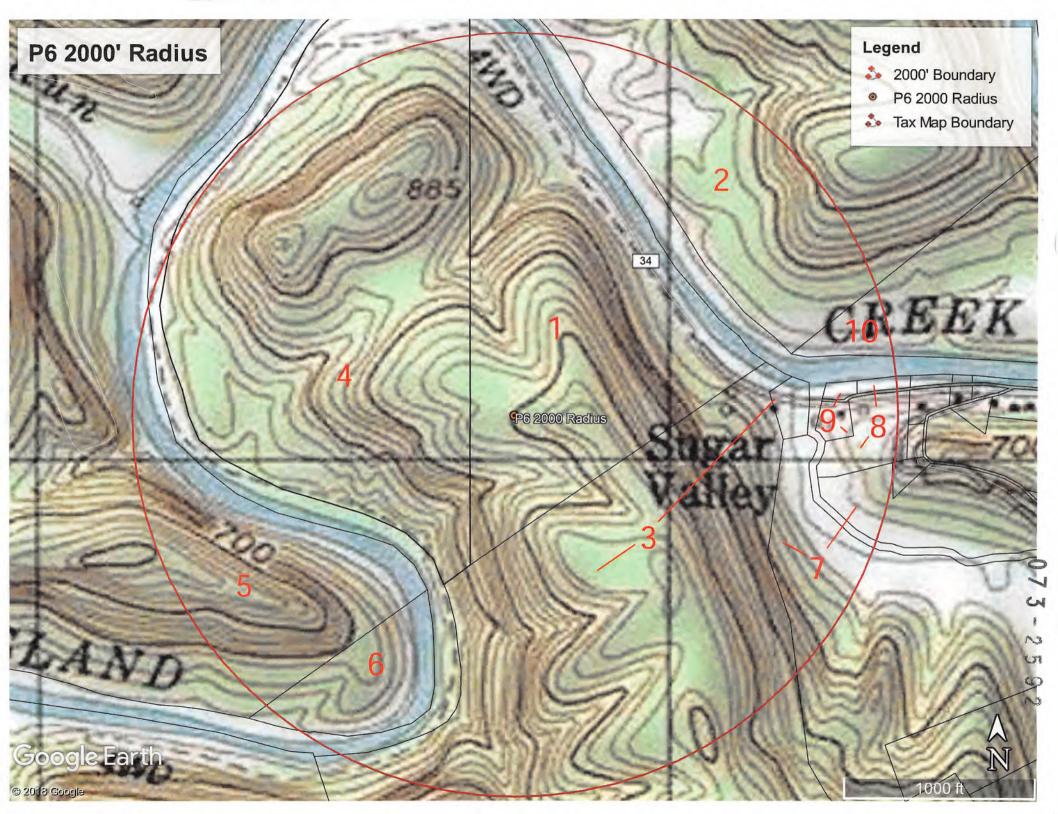

o Mc Kim St

Continue onto Middle Island-Mc Kim Shawnee

Slight right to stay on Middle Island-Mc Kim Shawnee

Turn right to stay on Middle Island-Mc Kim Shawnee

Continue straight to stay on Middle Island-Mc Kim Shawnee

Turn left onto Federal Ridge

10. Turn left onto Co Rte 28/2

#### 153 Co Rte 28/2

St Marys, WV 26170

These directions are for planning purposes only. You may find that construction projects, traffic, weather, or other events may cause conditions to differ from the map results, and you should plan your route accordingly. You must obey all signs or notices regarding your 50 s (0.4 mi)

0.1 mi

0.3 mi

14 min (6.7 mi)

89 ft

0.8 mi

0.4 mi

344 ft

Office of Oil and Gas 0.4 mi

DEC 2 0 2018

2.6 mi

WV Department of Environmental Protection 2.0 mi

0.3 mi

OCT 1 2 2018





03/01/2019

| TRACT | SURFACE OWNER                                                                                          | TAX MAP/PARCEL | ACRES  |
|-------|--------------------------------------------------------------------------------------------------------|----------------|--------|
| S1    | CLINTON C. HALL JR.                                                                                    | 04-4-7         | 39.5   |
| S2    | JOHN P. & BRENDA J. RICCS                                                                              | 04-4-6         | 39.0   |
| 53    | CLINTON C. HALL JR., MAX E. HALL,<br>ROCKIE HALL, KATHY BAYLESS, VICKI E.<br>NAZELROD, & JULIE G. EFAW | 04-2-2         | 27.5   |
| S4    | JOHN P. & BRENDA J. RIGGS