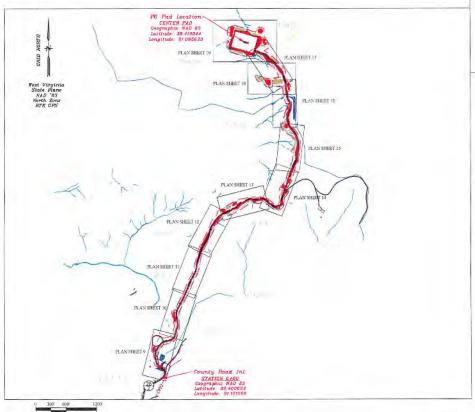

- 21) Total Area to be disturbed, including roads, stockpile area, pits, etc., (acres): 32.98
- 22) Area to be disturbed for well pad only, less access road (acres):

23) Describe centralizer placement for each casing string: