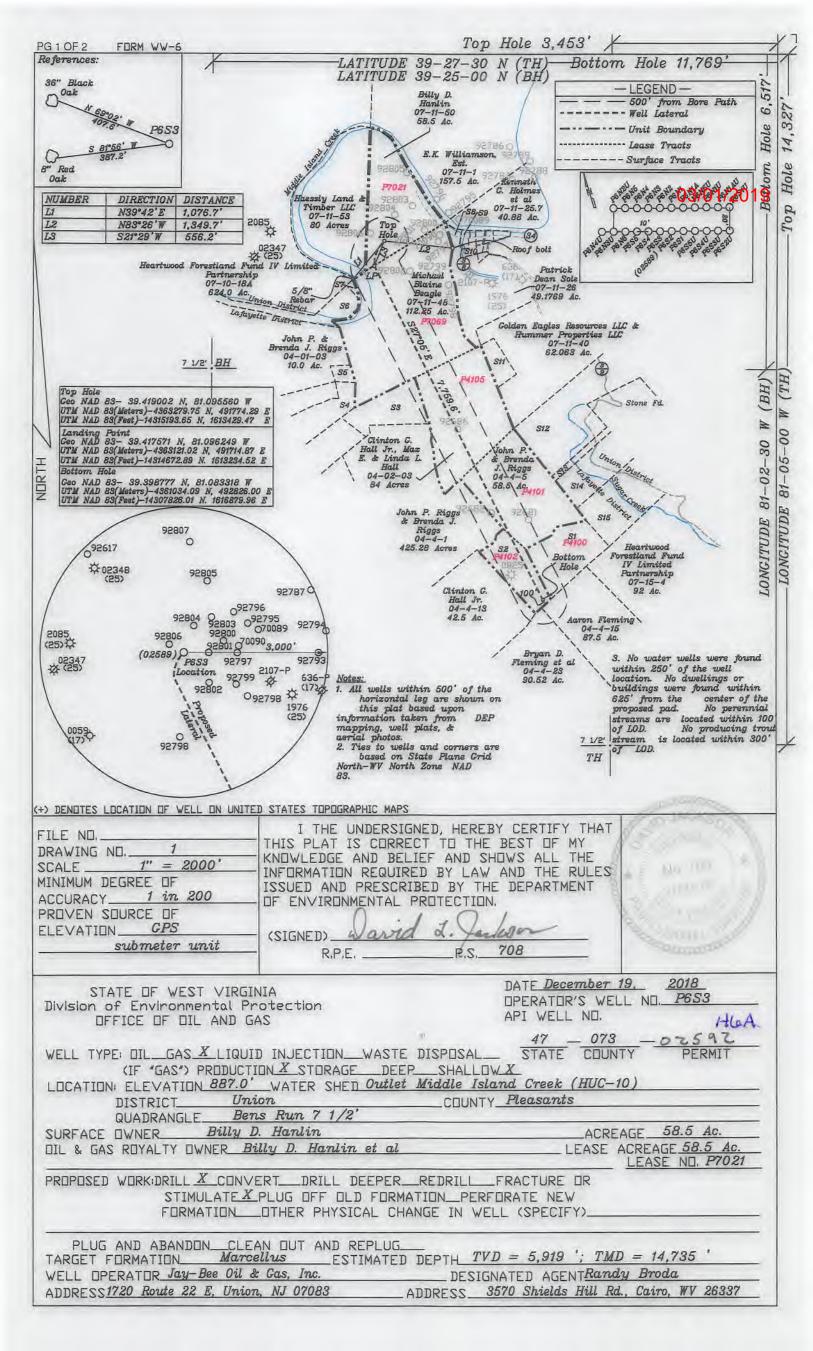

Tuesday, February 26, 2019 WELL WORK PERMIT Horizontal 6A / New Drill

JAY-BEE OIL & GAS, INC. 1720 RT. 22 E

UNION, NJ 070830000

Re: Permit approval for P6S3 47-073-02592-00-00

This well work permit is evidence of permission granted to perform the specified well work at the location described on the attached pages and located on the attached plat, subject to the provisions of Chapter 22 of the West Virginia Code of 1931, as amended, and all rules and regulations promulgated thereunder, and to any additional specific conditions and provisions outlined in the pages attached hereto. Notification shall be given by the operator to the Oil and Gas Inspector at least 24 hours prior to the construction of roads, locations, and/or pits for any permitted work. In addition, the well operator shall notify the same inspector 24 hours before any actual well work is commenced and prior to running and cementing casing. Spills or emergency discharges must be promptly reported by the operator to 1-800-642-3074 and to the Oil and Gas Inspector.

Chief

Operator's Well Number: P6S3

Farm Name: BILLY D. HANLIN

U.S. WELL NUMBER: 47-073-02592-00-00

Horizontal 6A New Drill Date Issued: 2/26/2019

API Number: 13-02592

| 47                | 0   | 7  | 303/    | 2   | 5.9  | 2 |
|-------------------|-----|----|---------|-----|------|---|
| API NO. 47        | -   |    | 03/     | UT. | /201 | 9 |
| <b>OPERATOR W</b> | ELL | NC | ). P6S3 |     |      |   |
| Well Pad Nan      | ne: | P6 |         |     |      |   |