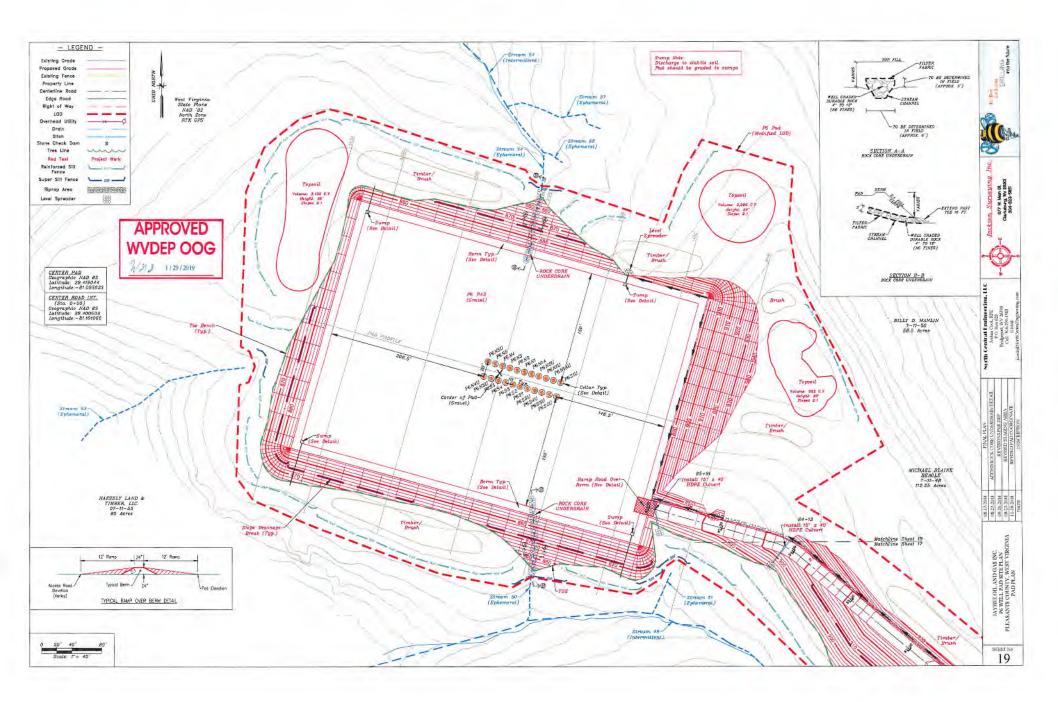

- 21) Total Area to be disturbed, including roads, stockpile area, pits, etc., (acres): 32.98
- 22) Area to be disturbed for well pad only, less access road (acres):

23) Describe centralizer placement for each casing string: