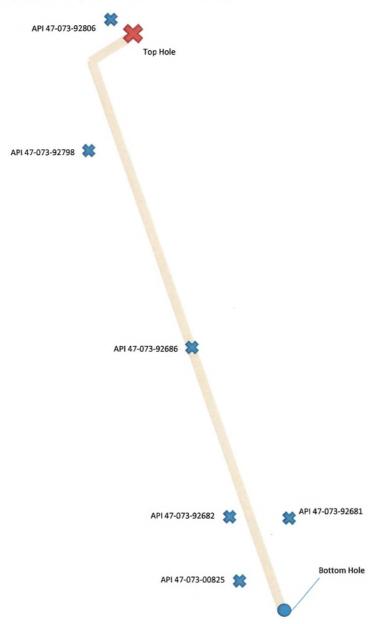

#### **Area of Review**

P6S3 - API Pending

| API<br>See Below                                                                                                                | API<br>073-00825    |
|---------------------------------------------------------------------------------------------------------------------------------|---------------------|
|                                                                                                                                 |                     |
| 073-92806<br>073-92798<br>073-92686<br>073-92681<br>073-92682<br>TD Unknown<br>Formation<br>Unknown<br>Not Deep or<br>Marcellus | Elev. 962'          |
|                                                                                                                                 | TD 2,873'<br>Gordon |
| Unknown                                                                                                                         | Triad Hunter        |