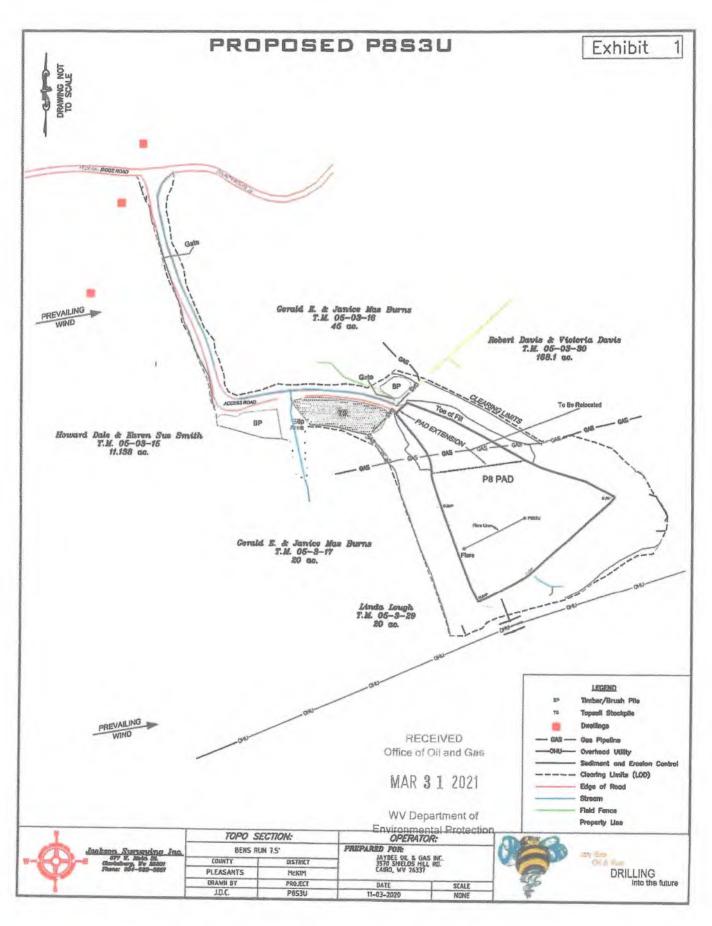

# STATE OF WEST VIRGINIA DEPARTMENT OF ENVIRONMENTAL PROTECTION, OFFICE OF OIL AND GAS WELL WORK PERMIT APPLICATION

| 1) Well Operator:                                | Jay-Bee (                 | Oil & Gas, Inc.                         | 24610                                   | Pleasants                                                                                                      | McKim                                  | Bens Run 7.5'          |
|--------------------------------------------------|---------------------------|-----------------------------------------|-----------------------------------------|----------------------------------------------------------------------------------------------------------------|----------------------------------------|------------------------|
|                                                  |                           |                                         | Operator ID                             | County                                                                                                         | District                               | Quadrangle             |
| 2) Operator's Well                               | Number: F                 | P8S3U                                   | Well Pac                                | Name: P8                                                                                                       |                                        |                        |
| 3) Farm Name/Sur                                 | face Owner                | Robert Davis & Victo                    | ria Davis Public Roa                    | d Access: Fed                                                                                                  | deral Ridge                            | Road                   |
| 4) Elevation, curre                              | nt ground:                | 1,058.7' <sub>E</sub>                   | Elevation, proposed                     | nost-constructi                                                                                                | ion: 1058                              | 7'                     |
| 5) Well Type (a)                                 | Gas X                     |                                         | Unde                                    |                                                                                                                |                                        |                        |
| Ot                                               | her                       |                                         | *************************************** | - B with 01016                                                                                                 |                                        |                        |
| (b)                                              | If Gas Sh                 | ıallow                                  | Deep                                    | X                                                                                                              |                                        |                        |
|                                                  |                           | orizontal X                             | -                                       |                                                                                                                | ······································ |                        |
| 6) Existing Pad: Yo                              |                           |                                         |                                         |                                                                                                                | DM                                     | 43/17/21               |
| 7) Proposed Target                               | Formation(                | s), Depth(s), Antic                     | cipated Thickness a                     | nd Expected Pr                                                                                                 | ressure(s):                            |                        |
| Utica: 10,198' Depth, 256' Thickn                | ess, 8000 psi, Trenton:   | 10,481' Depth Thickness, 180' Thick     | neas, 8000 pol                          | •                                                                                                              |                                        |                        |
| 8) Proposed Total V                              | Vertical Dep              | th: 10,387' TVD                         | , 10,196' TVD (Ho                       | rizontal section                                                                                               | n)                                     |                        |
| 9) Formation at Tot                              | al Vertical               | Depth: Trenton (                        | (TVD) Utica (Hor                        | zontal)                                                                                                        |                                        |                        |
| 10) Proposed Total                               |                           |                                         |                                         | Mariana de Caración de Car |                                        |                        |
| 11) Proposed Horiz                               | ontal Leg L               | ength: 9,5/3                            | 3.36° KAS                               | 4/26/20                                                                                                        | ٠<br>١/                                |                        |
| 12) Approximate Fi                               | resh Water S              | Strata Depths:                          | 118.7'                                  |                                                                                                                |                                        |                        |
| 13) Method to Dete                               | rmine Fresh               | Water Depths:                           | API 47-073-00542 Fres                   | hwater, 47-073-0                                                                                               | 0636 Saltwat                           | ter, 47-073-00099 Coal |
| 14) Approximate Sa                               | iltwater Dep              | oths: N/A                               |                                         |                                                                                                                |                                        |                        |
| 15) Approximate Co                               | oal Seam De               | pths: N/A                               |                                         |                                                                                                                |                                        |                        |
| 16) Approximate De                               | epth to Poss              | ible Void (coal mi                      | ne, karst, other): _N                   | I/A                                                                                                            |                                        |                        |
| 17) Does Proposed value of directly overlying or | well location adjacent to | n contain coal sean an active mine?     | ns<br>Yes                               | No                                                                                                             | X                                      |                        |
| (a) If Yes, provide                              | Mine Info:                | Name:                                   |                                         |                                                                                                                |                                        |                        |
|                                                  |                           | Depth:                                  |                                         |                                                                                                                |                                        |                        |
| n                                                |                           | Seam:                                   |                                         |                                                                                                                |                                        |                        |
|                                                  |                           | Owner:                                  |                                         |                                                                                                                |                                        |                        |
|                                                  |                           | *************************************** |                                         |                                                                                                                |                                        |                        |