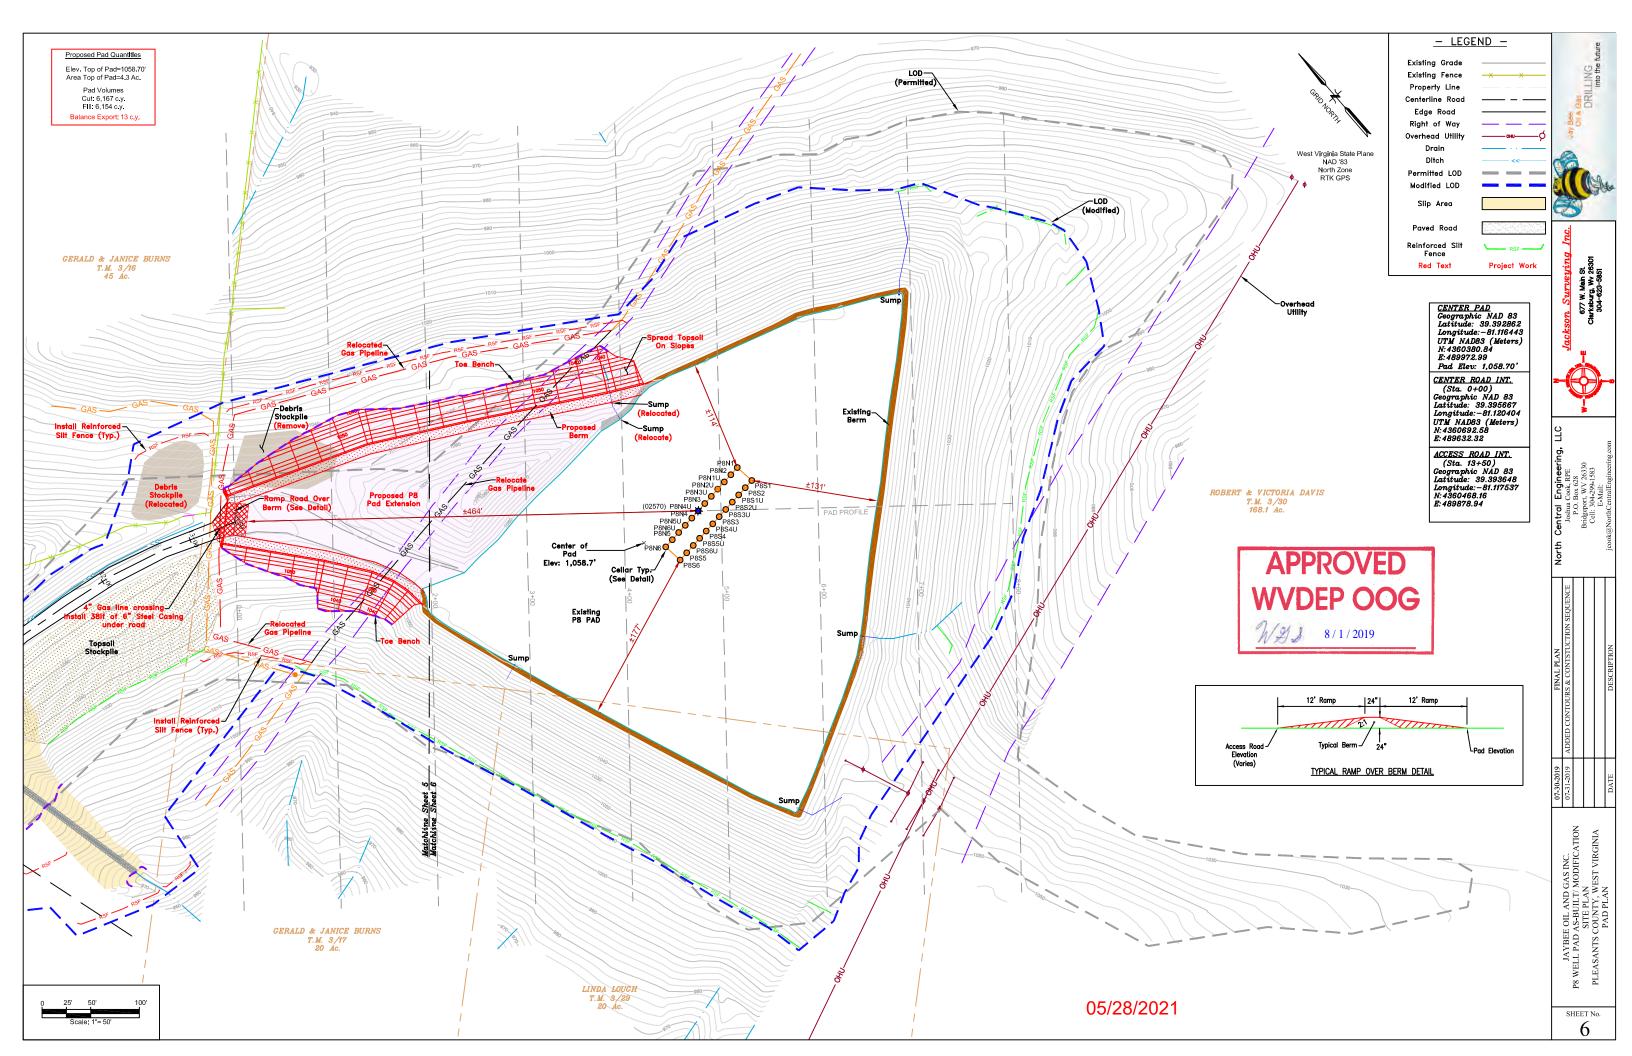

| API | NO. 47-073      |          |       |
|-----|-----------------|----------|-------|
|     | <b>OPERATOR</b> | WELL NO. | P8S3U |
|     | Well Pad N      | lame: P8 |       |