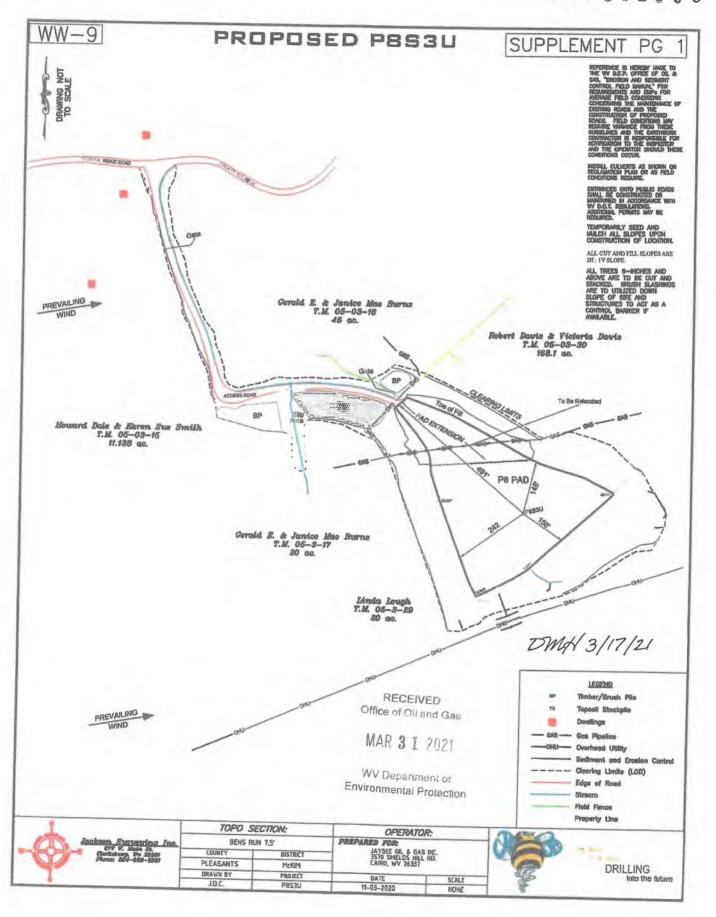

# STATE OF WEST VIRGINIA DEPARTMENT OF ENVIRONMENTAL PROTECTION, OFFICE OF OIL AND GAS WELL WORK PERMIT APPLICATION

| 1) Well Operator:                                | Jay-Bee (                 | Oil & Gas, Inc.                         | 24610                                   | Pleasants                                                                                                      | McKim                                  | Bens Run 7.5'          |
|--------------------------------------------------|---------------------------|-----------------------------------------|-----------------------------------------|----------------------------------------------------------------------------------------------------------------|----------------------------------------|------------------------|
|                                                  |                           |                                         | Operator ID                             | County                                                                                                         | District                               | Quadrangle             |
| 2) Operator's Well                               | Number: F                 | P8S3U                                   | Well Pac                                | Name: P8                                                                                                       |                                        |                        |
| 3) Farm Name/Sur                                 | face Owner                | Robert Davis & Victo                    | ria Davis Public Roa                    | d Access: Fed                                                                                                  | deral Ridge                            | Road                   |
| 4) Elevation, curre                              | nt ground:                | 1,058.7' <sub>E</sub>                   | Elevation, proposed                     | nost-constructi                                                                                                | ion: 1058                              | 7'                     |
| 5) Well Type (a)                                 | Gas X                     |                                         | Unde                                    |                                                                                                                |                                        |                        |
| Ot                                               | her                       |                                         | *************************************** | - B with 01016                                                                                                 |                                        |                        |
| (b)                                              | If Gas Sh                 | ıallow                                  | Deep                                    | X                                                                                                              |                                        |                        |
|                                                  |                           | orizontal X                             | -                                       |                                                                                                                | ······································ |                        |
| 6) Existing Pad: Yo                              |                           |                                         |                                         |                                                                                                                | DM                                     | 43/17/21               |
| 7) Proposed Target                               | Formation(                | s), Depth(s), Antic                     | cipated Thickness a                     | nd Expected Pr                                                                                                 | ressure(s):                            |                        |
| Utica: 10,198' Depth, 256' Thickn                | ess, 8000 psi, Trenton:   | 10,481' Depth Thickness, 180' Thick     | neas, 8000 pol                          | •                                                                                                              |                                        |                        |
| 8) Proposed Total V                              | Vertical Dep              | th: 10,387' TVD                         | , 10,196' TVD (Ho                       | rizontal section                                                                                               | n)                                     |                        |
| 9) Formation at Tot                              | al Vertical               | Depth: Trenton (                        | (TVD) Utica (Hor                        | zontal)                                                                                                        |                                        |                        |
| 10) Proposed Total                               |                           |                                         |                                         | Mariana de Caración de Car |                                        |                        |
| 11) Proposed Horiz                               | ontal Leg L               | ength: 9,5/3                            | 3.36° KAS                               | 4/26/20                                                                                                        | ٠<br>١/                                |                        |
| 12) Approximate Fi                               | resh Water S              | Strata Depths:                          | 118.7'                                  |                                                                                                                |                                        |                        |
| 13) Method to Dete                               | rmine Fresh               | Water Depths:                           | API 47-073-00542 Fres                   | hwater, 47-073-0                                                                                               | 0636 Saltwat                           | ter, 47-073-00099 Coal |
| 14) Approximate Sa                               | iltwater Dep              | oths: N/A                               |                                         |                                                                                                                |                                        |                        |
| 15) Approximate Co                               | oal Seam De               | pths: N/A                               |                                         |                                                                                                                |                                        |                        |
| 16) Approximate De                               | epth to Poss              | ible Void (coal mi                      | ne, karst, other): _N                   | I/A                                                                                                            |                                        |                        |
| 17) Does Proposed value of directly overlying or | well location adjacent to | n contain coal sean an active mine?     | ns<br>Yes                               | No                                                                                                             | X                                      |                        |
| (a) If Yes, provide                              | Mine Info:                | Name:                                   |                                         |                                                                                                                |                                        |                        |
|                                                  |                           | Depth:                                  |                                         |                                                                                                                |                                        |                        |
| n                                                |                           | Seam:                                   |                                         |                                                                                                                |                                        |                        |
|                                                  |                           | Owner:                                  |                                         |                                                                                                                |                                        |                        |
|                                                  |                           | *************************************** |                                         |                                                                                                                |                                        |                        |