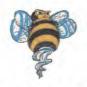

RE: Application for Deep Well Permit - API #47-073-02598

COMPANY: Jay-Bee Oil & Gas, Inc.

FARM: Robert Davis & Victoria Davis P8S3U

COUNTY: Pleasants DISTRICT: McKim QUAD: Bens Run

The deep well review of the application for the above company is <u>Approved to drill to Trenton for Point Pleasant completion.</u>

# STATE OF WEST VIRGINIA DEPARTMENT OF ENVIRONMENTAL PROTECTION, OFFICE OF OIL AND GAS WELL WORK PERMIT APPLICATION

| 1) Well Operator:                                | Jay-Bee (                 | Oil & Gas, Inc.                         | 24610                                   | Pleasants                                                                                                      | McKim                                  | Bens Run 7.5'          |
|--------------------------------------------------|---------------------------|-----------------------------------------|-----------------------------------------|----------------------------------------------------------------------------------------------------------------|----------------------------------------|------------------------|
|                                                  |                           |                                         | Operator ID                             | County                                                                                                         | District                               | Quadrangle             |
| 2) Operator's Well                               | Number: F                 | P8S3U                                   | Well Pac                                | Name: P8                                                                                                       |                                        |                        |
| 3) Farm Name/Sur                                 | face Owner                | Robert Davis & Victo                    | ria Davis Public Roa                    | d Access: Fed                                                                                                  | deral Ridge                            | Road                   |
| 4) Elevation, curre                              | nt ground:                | 1,058.7' <sub>E</sub>                   | Elevation, proposed                     | nost-constructi                                                                                                | ion: 1058                              | 7'                     |
| 5) Well Type (a)                                 | Gas X                     |                                         | Unde                                    |                                                                                                                |                                        |                        |
| Ot                                               | her                       |                                         | *************************************** | - B with 01016                                                                                                 |                                        |                        |
| (b)                                              | If Gas Sh                 | ıallow                                  | Deep                                    | X                                                                                                              |                                        |                        |
|                                                  |                           | orizontal X                             | -                                       |                                                                                                                | ······································ |                        |
| 6) Existing Pad: Yo                              |                           |                                         |                                         |                                                                                                                | DM                                     | 43/17/21               |
| 7) Proposed Target                               | Formation(                | s), Depth(s), Antic                     | cipated Thickness a                     | nd Expected Pr                                                                                                 | ressure(s):                            |                        |
| Utica: 10,198' Depth, 256' Thickn                | ess, 8000 psi, Trenton:   | 10,481' Depth Thickness, 180' Thick     | neas, 8000 pol                          | •                                                                                                              |                                        |                        |
| 8) Proposed Total V                              | Vertical Dep              | th: 10,387' TVD                         | , 10,196' TVD (Ho                       | rizontal section                                                                                               | n)                                     |                        |
| 9) Formation at Tot                              | al Vertical               | Depth: Trenton (                        | (TVD) Utica (Hor                        | zontal)                                                                                                        |                                        |                        |
| 10) Proposed Total                               |                           |                                         |                                         | Mariana de Caración de Car |                                        |                        |
| 11) Proposed Horiz                               | ontal Leg L               | ength: 9,5/3                            | 3.36° KAS                               | 4/26/20                                                                                                        | ٠<br>١/                                |                        |
| 12) Approximate Fi                               | resh Water S              | Strata Depths:                          | 118.7'                                  |                                                                                                                |                                        |                        |
| 13) Method to Dete                               | rmine Fresh               | Water Depths:                           | API 47-073-00542 Fres                   | hwater, 47-073-0                                                                                               | 0636 Saltwat                           | ter, 47-073-00099 Coal |
| 14) Approximate Sa                               | iltwater Dep              | oths: N/A                               |                                         |                                                                                                                |                                        |                        |
| 15) Approximate Co                               | oal Seam De               | pths: N/A                               |                                         |                                                                                                                |                                        |                        |
| 16) Approximate De                               | epth to Poss              | ible Void (coal mi                      | ne, karst, other): _N                   | I/A                                                                                                            |                                        |                        |
| 17) Does Proposed value of directly overlying or | well location adjacent to | n contain coal sean an active mine?     | ns<br>Yes                               | No                                                                                                             | X                                      |                        |
| (a) If Yes, provide                              | Mine Info:                | Name:                                   |                                         |                                                                                                                |                                        |                        |
|                                                  |                           | Depth:                                  |                                         |                                                                                                                |                                        |                        |
| n                                                |                           | Seam:                                   |                                         |                                                                                                                |                                        |                        |
|                                                  |                           | Owner:                                  |                                         |                                                                                                                |                                        |                        |
|                                                  |                           | *************************************** |                                         |                                                                                                                |                                        |                        |