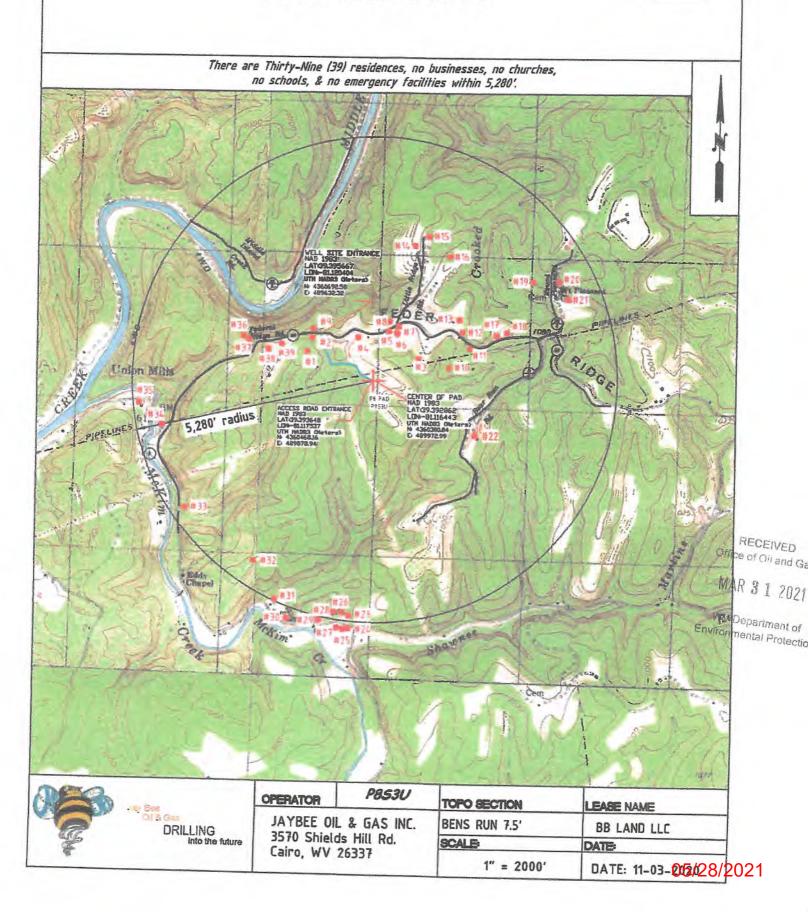

RE: Application for Deep Well Permit - API #47-073-02598

COMPANY: Jay-Bee Oil & Gas, Inc.

FARM: Robert Davis & Victoria Davis P8S3U

COUNTY: Pleasants DISTRICT: McKim QUAD: Bens Run

The deep well review of the application for the above company is <u>Approved to drill to Trenton for Point Pleasant completion.</u>

# STATE OF WEST VIRGINIA DEPARTMENT OF ENVIRONMENTAL PROTECTION, OFFICE OF OIL AND GAS WELL WORK PERMIT APPLICATION

| 1) Well Operator:                                | Jay-Bee (                 | Oil & Gas, Inc.                         | 24610                                   | Pleasants                                                                                                      | McKim                                  | Bens Run 7.5'          |
|--------------------------------------------------|---------------------------|-----------------------------------------|-----------------------------------------|----------------------------------------------------------------------------------------------------------------|----------------------------------------|------------------------|
|                                                  |                           |                                         | Operator ID                             | County                                                                                                         | District                               | Quadrangle             |
| 2) Operator's Well                               | Number: F                 | P8S3U                                   | Well Pac                                | Name: P8                                                                                                       |                                        |                        |
| 3) Farm Name/Sur                                 | face Owner                | Robert Davis & Victo                    | ria Davis Public Roa                    | d Access: Fed                                                                                                  | deral Ridge                            | Road                   |
| 4) Elevation, curre                              | nt ground:                | 1,058.7' <sub>E</sub>                   | Elevation, proposed                     | nost-constructi                                                                                                | ion: 1058                              | 7'                     |
| 5) Well Type (a)                                 | Gas X                     |                                         | Unde                                    |                                                                                                                |                                        |                        |
| Ot                                               | her                       |                                         | *************************************** | - B with 01016                                                                                                 |                                        |                        |
| (b)                                              | If Gas Sh                 | ıallow                                  | Deep                                    | X                                                                                                              |                                        |                        |
|                                                  |                           | orizontal X                             | -                                       |                                                                                                                | ······································ |                        |
| 6) Existing Pad: Yo                              |                           |                                         |                                         |                                                                                                                | DM                                     | 43/17/21               |
| 7) Proposed Target                               | Formation(                | s), Depth(s), Antic                     | cipated Thickness a                     | nd Expected Pr                                                                                                 | ressure(s):                            |                        |
| Utica: 10,198' Depth, 256' Thickn                | ess, 8000 psi, Trenton:   | 10,481' Depth Thickness, 180' Thick     | neas, 8000 pol                          | •                                                                                                              |                                        |                        |
| 8) Proposed Total V                              | Vertical Dep              | th: 10,387' TVD                         | , 10,196' TVD (Ho                       | rizontal section                                                                                               | n)                                     |                        |
| 9) Formation at Tot                              | al Vertical               | Depth: Trenton (                        | (TVD) Utica (Hor                        | zontal)                                                                                                        |                                        |                        |
| 10) Proposed Total                               |                           |                                         |                                         | Mariana de Caración de Car |                                        |                        |
| 11) Proposed Horiz                               | ontal Leg L               | ength: 9,5/3                            | 3.36° KAS                               | 4/26/20                                                                                                        | ٠<br>١/                                |                        |
| 12) Approximate Fi                               | resh Water S              | Strata Depths:                          | 118.7'                                  |                                                                                                                |                                        |                        |
| 13) Method to Dete                               | rmine Fresh               | Water Depths:                           | API 47-073-00542 Fres                   | hwater, 47-073-0                                                                                               | 0636 Saltwat                           | ter, 47-073-00099 Coal |
| 14) Approximate Sa                               | iltwater Dep              | oths: N/A                               |                                         |                                                                                                                |                                        |                        |
| 15) Approximate Co                               | oal Seam De               | pths: N/A                               |                                         |                                                                                                                |                                        |                        |
| 16) Approximate De                               | epth to Poss              | ible Void (coal mi                      | ne, karst, other): _N                   | I/A                                                                                                            |                                        |                        |
| 17) Does Proposed value of directly overlying or | well location adjacent to | n contain coal sean an active mine?     | ns<br>Yes                               | No                                                                                                             | X                                      |                        |
| (a) If Yes, provide                              | Mine Info:                | Name:                                   |                                         |                                                                                                                |                                        |                        |
|                                                  |                           | Depth:                                  |                                         |                                                                                                                |                                        |                        |
| n                                                |                           | Seam:                                   |                                         |                                                                                                                |                                        |                        |
|                                                  |                           | Owner:                                  |                                         |                                                                                                                |                                        |                        |
|                                                  |                           | *************************************** |                                         |                                                                                                                |                                        |                        |