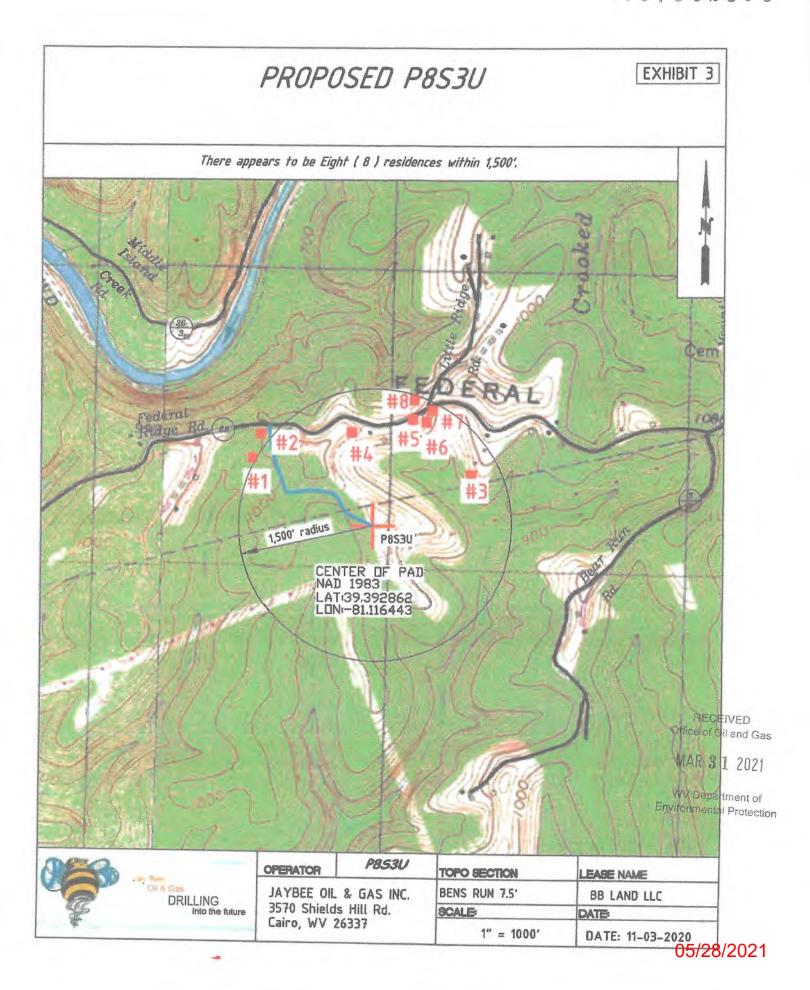

RE: Application for Deep Well Permit - API #47-073-02598

COMPANY: Jay-Bee Oil & Gas, Inc.

FARM: Robert Davis & Victoria Davis P8S3U

COUNTY: Pleasants DISTRICT: McKim QUAD: Bens Run

The deep well review of the application for the above company is <u>Approved to drill to Trenton for Point Pleasant completion.</u>

The applicant has complied with the provision of Chapter 22C-9, of the Code of West Virginia, nineteen hundred and thirty-one (1931), as amended, Oil and Gas Conservation Commission as follows:

- 1. Comments to Notice of Deviation filed? No.
- 2. Provided a certified copy of duly acknowledged and recorded consent and easement form from all surface owners? Yes
- Provided a tabulation of all deep wells within one mile of the proposed location, including the API number of all deep wells: \*\*yes
- 4. Provided a plat showing that the productive interval of the well meets the requirements of the Rules of the Commission W. Va. C.S.R. § 39-1-4.2.