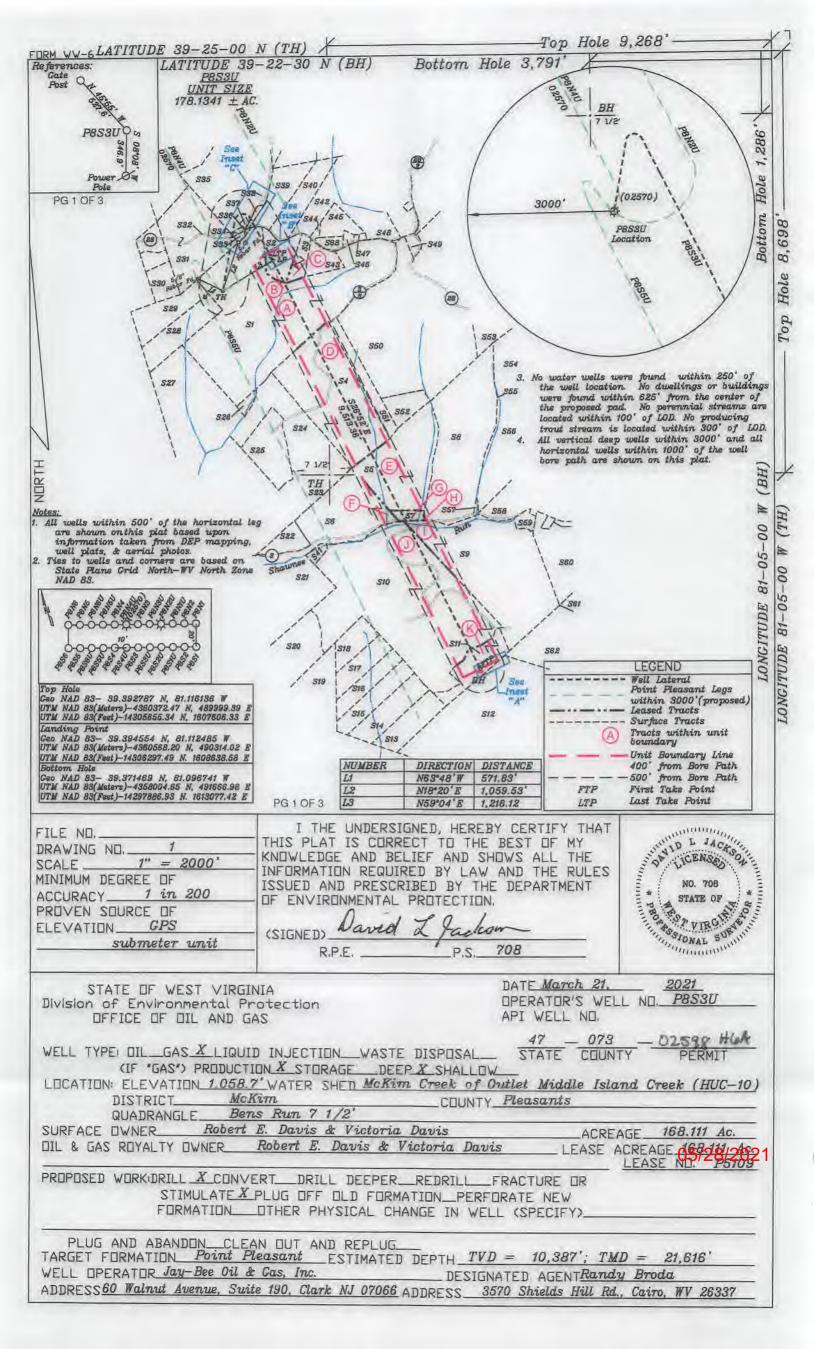

RE: Application for Deep Well Permit - API #47-073-02598

COMPANY: Jay-Bee Oil & Gas, Inc.

FARM: Robert Davis & Victoria Davis P8S3U

COUNTY: Pleasants DISTRICT: McKim QUAD: Bens Run

The deep well review of the application for the above company is <u>Approved to drill to Trenton for Point Pleasant completion.</u>

The applicant has complied with the provision of Chapter 22C-9, of the Code of West Virginia, nineteen hundred and thirty-one (1931), as amended, Oil and Gas Conservation Commission as follows:

- 1. Comments to Notice of Deviation filed? No.
- 2. Provided a certified copy of duly acknowledged and recorded consent and easement form from all surface owners? Yes
- Provided a tabulation of all deep wells within one mile of the proposed location, including the API number of all deep wells: \*\*yes
- 4. Provided a plat showing that the productive interval of the well meets the requirements of the Rules of the Commission W. Va. C.S.R. § 39-1-4.2.

# STATE OF WEST VIRGINIA DEPARTMENT OF ENVIRONMENTAL PROTECTION, OFFICE OF OIL AND GAS WELL WORK PERMIT APPLICATION

| 1) Well Operator:                                | Jay-Bee (                 | Oil & Gas, Inc.                         | 24610                                   | Pleasants                                                                                                      | McKim                                  | Bens Run 7.5'          |
|--------------------------------------------------|---------------------------|-----------------------------------------|-----------------------------------------|----------------------------------------------------------------------------------------------------------------|----------------------------------------|------------------------|
|                                                  |                           |                                         | Operator ID                             | County                                                                                                         | District                               | Quadrangle             |
| 2) Operator's Well                               | Number: F                 | P8S3U                                   | Well Pac                                | Name: P8                                                                                                       |                                        |                        |
| 3) Farm Name/Sur                                 | face Owner                | Robert Davis & Victo                    | ria Davis Public Roa                    | d Access: Fed                                                                                                  | deral Ridge                            | Road                   |
| 4) Elevation, curre                              | nt ground:                | 1,058.7' <sub>E</sub>                   | Elevation, proposed                     | nost-constructi                                                                                                | ion: 1058                              | 7'                     |
| 5) Well Type (a)                                 | Gas X                     |                                         | Unde                                    |                                                                                                                |                                        |                        |
| Ot                                               | her                       |                                         | *************************************** | - B with 01016                                                                                                 |                                        |                        |
| (b)                                              | If Gas Sh                 | ıallow                                  | Deep                                    | X                                                                                                              |                                        |                        |
|                                                  |                           | orizontal X                             | -                                       |                                                                                                                | ······································ |                        |
| 6) Existing Pad: Yo                              |                           |                                         |                                         |                                                                                                                | DM                                     | 43/17/21               |
| 7) Proposed Target                               | Formation(                | s), Depth(s), Antic                     | cipated Thickness a                     | nd Expected Pr                                                                                                 | ressure(s):                            |                        |
| Utica: 10,198' Depth, 256' Thickn                | ess, 8000 psi, Trenton:   | 10,481' Depth Thickness, 180' Thick     | neas, 8000 pol                          | •                                                                                                              |                                        |                        |
| 8) Proposed Total V                              | Vertical Dep              | th: 10,387' TVD                         | , 10,196' TVD (Ho                       | rizontal section                                                                                               | n)                                     |                        |
| 9) Formation at Tot                              | al Vertical               | Depth: Trenton (                        | (TVD) Utica (Hor                        | zontal)                                                                                                        |                                        |                        |
| 10) Proposed Total                               |                           |                                         |                                         | Mariana de Caración de Car |                                        |                        |
| 11) Proposed Horiz                               | ontal Leg L               | ength: 9,5/3                            | 3.36° KAS                               | 4/26/20                                                                                                        | ٠<br>١/                                |                        |
| 12) Approximate Fi                               | resh Water S              | Strata Depths:                          | 118.7'                                  |                                                                                                                |                                        |                        |
| 13) Method to Dete                               | rmine Fresh               | Water Depths:                           | API 47-073-00542 Fres                   | hwater, 47-073-0                                                                                               | 0636 Saltwat                           | ter, 47-073-00099 Coal |
| 14) Approximate Sa                               | iltwater Dep              | oths: N/A                               |                                         |                                                                                                                |                                        |                        |
| 15) Approximate Co                               | oal Seam De               | pths: N/A                               |                                         |                                                                                                                |                                        |                        |
| 16) Approximate De                               | epth to Poss              | ible Void (coal mi                      | ne, karst, other): _N                   | I/A                                                                                                            |                                        |                        |
| 17) Does Proposed value of directly overlying or | well location adjacent to | n contain coal sean an active mine?     | ns<br>Yes                               | No                                                                                                             | X                                      |                        |
| (a) If Yes, provide                              | Mine Info:                | Name:                                   |                                         |                                                                                                                |                                        |                        |
|                                                  |                           | Depth:                                  |                                         |                                                                                                                |                                        |                        |
| n                                                |                           | Seam:                                   |                                         |                                                                                                                |                                        |                        |
|                                                  |                           | Owner:                                  |                                         |                                                                                                                |                                        |                        |
|                                                  |                           | *************************************** |                                         |                                                                                                                |                                        |                        |