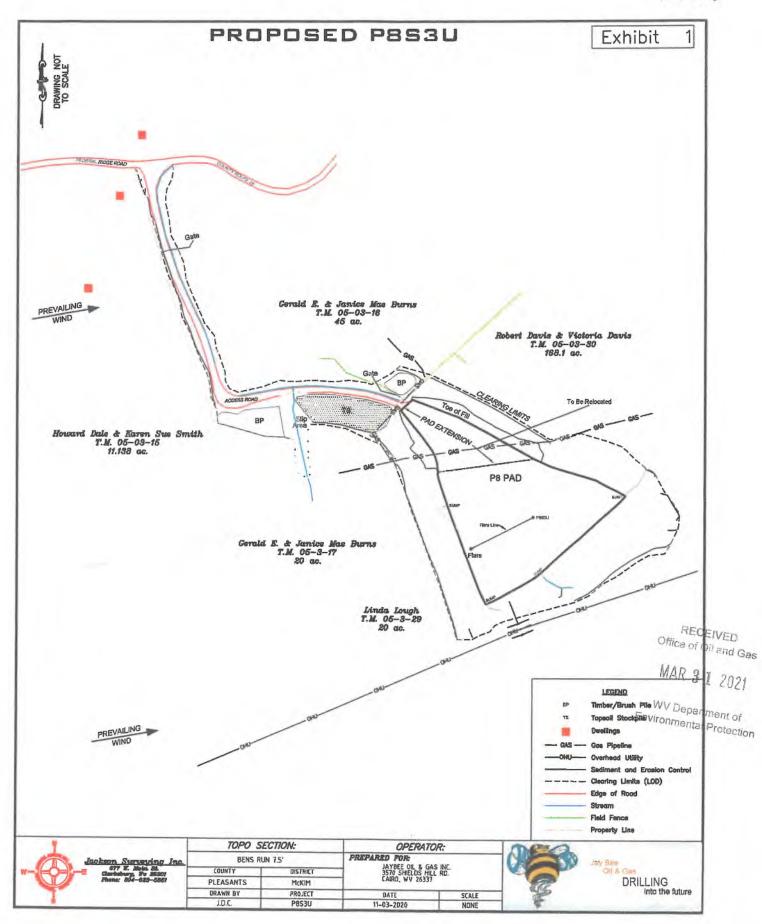

RE: Application for Deep Well Permit - API #47-073-02598

COMPANY: Jay-Bee Oil & Gas, Inc.

FARM: Robert Davis & Victoria Davis P8S3U

COUNTY: Pleasants DISTRICT: McKim QUAD: Bens Run

The deep well review of the application for the above company is <u>Approved to drill to Trenton for Point Pleasant completion.</u>

# STATE OF WEST VIRGINIA DEPARTMENT OF ENVIRONMENTAL PROTECTION, OFFICE OF OIL AND GAS WELL WORK PERMIT APPLICATION

| 1) Well Operator:                                | Jay-Bee (                 | Oil & Gas, Inc.                         | 24610                                   | Pleasants                                                                                                      | McKim                                  | Bens Run 7.5'          |
|--------------------------------------------------|---------------------------|-----------------------------------------|-----------------------------------------|----------------------------------------------------------------------------------------------------------------|----------------------------------------|------------------------|
|                                                  |                           |                                         | Operator ID                             | County                                                                                                         | District                               | Quadrangle             |
| 2) Operator's Well                               | Number: F                 | P8S3U                                   | Well Pac                                | Name: P8                                                                                                       |                                        |                        |
| 3) Farm Name/Sur                                 | face Owner                | Robert Davis & Victo                    | ria Davis Public Roa                    | d Access: Fed                                                                                                  | deral Ridge                            | Road                   |
| 4) Elevation, curre                              | nt ground:                | 1,058.7' <sub>E</sub>                   | Elevation, proposed                     | nost-constructi                                                                                                | ion: 1058                              | 7'                     |
| 5) Well Type (a)                                 | Gas X                     |                                         | Unde                                    |                                                                                                                |                                        |                        |
| Ot                                               | her                       |                                         | *************************************** | - B with 01016                                                                                                 |                                        |                        |
| (b)                                              | If Gas Sh                 | ıallow                                  | Deep                                    | X                                                                                                              |                                        |                        |
|                                                  |                           | orizontal X                             | -                                       |                                                                                                                | ······································ |                        |
| 6) Existing Pad: Yo                              |                           |                                         |                                         |                                                                                                                | DM                                     | 43/17/21               |
| 7) Proposed Target                               | Formation(                | s), Depth(s), Antic                     | cipated Thickness a                     | nd Expected Pr                                                                                                 | ressure(s):                            |                        |
| Utica: 10,198' Depth, 256' Thickn                | ess, 8000 psi, Trenton:   | 10,481' Depth Thickness, 180' Thick     | neas, 8000 pol                          | •                                                                                                              |                                        |                        |
| 8) Proposed Total V                              | Vertical Dep              | th: 10,387' TVD                         | , 10,196' TVD (Ho                       | rizontal section                                                                                               | n)                                     |                        |
| 9) Formation at Tot                              | al Vertical               | Depth: Trenton (                        | (TVD) Utica (Hor                        | zontal)                                                                                                        |                                        |                        |
| 10) Proposed Total                               |                           |                                         |                                         | Mariana de Caración de Car |                                        |                        |
| 11) Proposed Horiz                               | ontal Leg L               | ength: 9,5/3                            | 3.36° KAS                               | 4/26/20                                                                                                        | ٠<br>١/                                |                        |
| 12) Approximate Fi                               | resh Water S              | Strata Depths:                          | 118.7'                                  |                                                                                                                |                                        |                        |
| 13) Method to Dete                               | rmine Fresh               | Water Depths:                           | API 47-073-00542 Fres                   | hwater, 47-073-0                                                                                               | 0636 Saltwat                           | ter, 47-073-00099 Coal |
| 14) Approximate Sa                               | iltwater Dep              | oths: N/A                               |                                         |                                                                                                                |                                        |                        |
| 15) Approximate Co                               | oal Seam De               | pths: N/A                               |                                         |                                                                                                                |                                        |                        |
| 16) Approximate De                               | epth to Poss              | ible Void (coal mi                      | ne, karst, other): _N                   | I/A                                                                                                            |                                        |                        |
| 17) Does Proposed value of directly overlying or | well location adjacent to | n contain coal sean an active mine?     | ns<br>Yes                               | No                                                                                                             | X                                      |                        |
| (a) If Yes, provide                              | Mine Info:                | Name:                                   |                                         |                                                                                                                |                                        |                        |
|                                                  |                           | Depth:                                  |                                         |                                                                                                                |                                        |                        |
| n                                                |                           | Seam:                                   |                                         |                                                                                                                |                                        |                        |
|                                                  |                           | Owner:                                  |                                         |                                                                                                                |                                        |                        |
|                                                  |                           | *************************************** |                                         |                                                                                                                |                                        |                        |