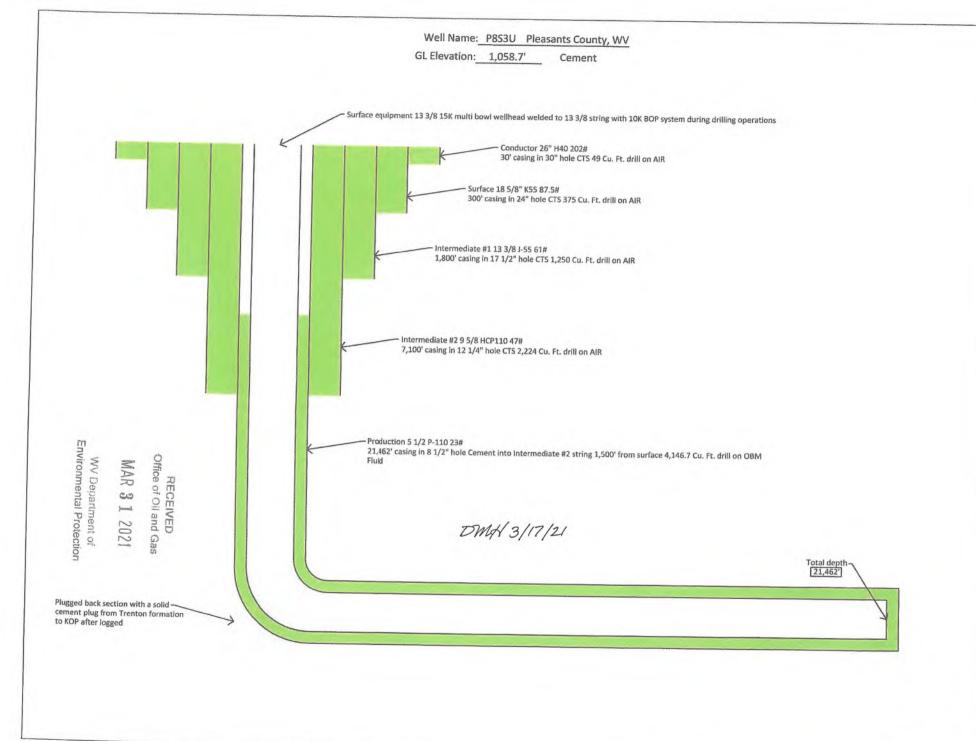

### **CASING AND TUBING PROGRAM**

| ТҮРЕ           | Size<br>(in) | New<br>or<br>Used | <u>Grade</u> | Weight per ft.<br>(lb/ft) | FOOTAGE: For<br>Drilling (ft) | INTERVALS:<br>Left in Well<br>(ft) | CEMENT:<br>Fill-up<br>(Cu. Ft.)/CTS   |
|----------------|--------------|-------------------|--------------|---------------------------|-------------------------------|------------------------------------|---------------------------------------|
| Conductor      | 26           | New               | H40          | 202 lb./ft.               | 30'                           | 30'                                | CTS 49 Cu. Ft.                        |
| Surface        | 18 5/8       | New               | K55          | 87.5 lb./ft.              | 300'                          | 300'                               | CTS 375 Cu. Ft.                       |
| Intermediate 1 | 13 3/8       | New               | J55          | 61 lb./ft.                | 1,800'                        | 1,800'                             | CTS 1,250 Cu. Ft.                     |
| Intermediate 2 | 9 5/8        | New               | HCP110       | 47 lb./ft.                | 7,100'                        | 7,100'                             | CTS 2,224 Cu. Ft.                     |
| Production     | 5 1/2        | New               | P110         | 23 lb./ft.                | 21,616'                       | 21,616'                            | 4,146.7 Cu.Pt.1,500 feet from Surface |
| Tubing         | N/A          |                   |              |                           |                               |                                    |                                       |
| Liners         | N/A          |                   |              |                           |                               |                                    |                                       |

DMH 3/17/21

| ТҮРЕ           | Size (in) | Wellbore<br>Diameter (in) | Wall<br>Thickness<br>(in) | Burst Pressure (psi) | Anticipated  Max. Internal  Pressure (psi) | Cement<br>Type | Cement<br>Yield<br>(cu. ft./k) |
|----------------|-----------|---------------------------|---------------------------|----------------------|--------------------------------------------|----------------|--------------------------------|
| Conductor      | 26        | 30                        | .375                      | N/A                  | 50                                         | Class A        | 1.18-1.20                      |
| Surface        | 18 5/8    | 24                        | .435                      | 2,250                | 1,000                                      | Class A        | 1.18-1.20                      |
| Intermediate 1 | 13 3/8    | 17 1/2                    | .480                      | 3,090                | 1,500                                      | Class A        | 1.18-1.24                      |
| Intermediate 2 | 9 5/8     | 12 1/4                    | .472                      | 9,440                | 2,000                                      | Class A        | 1.18-3.00                      |
| Production     | 5 1/2     | 8 1/2                     | .415                      | 16,800               | 2,500                                      | Type 1 Cement  | 1.36-2.08                      |
| Tubing         | N/A       |                           |                           |                      |                                            |                |                                |
| Liners         | N/A       |                           |                           |                      |                                            |                |                                |

19) Describe proposed well work, including the drilling and plugging back of any pilot hole:

Drill vertical section of this well into the Trenton for logging purposes and to gather information. After that is complete we will plug back the well with a solid cement plug fro TD to KOP, effectively plugging the Trenton formation, and drill a Horizontal section through the Point Pleasant formation.

DMH 3/17/21

20) Describe fracturing/stimulating methods in detail, including anticipated max pressure and max rate:

+/-200' per stage using 8,000bbls of water per stage and approximately 180,000-200,000lbs. of sand Friction reducer at a 1.0gpt ratio Scale inhibitor at a .25gpt ratio biocide for prevention of bacteria growth at a .25gpt ratio and 2,000 gallons of 15% acid @ 70-80BPM with pressure ranging from 6,000 to 11,000PSI. The use of a gelling agent and a breaker may be used if needed throughout the fracturing process. Water and sand will make sure approximately 99% of the fluid used to stimulate with.