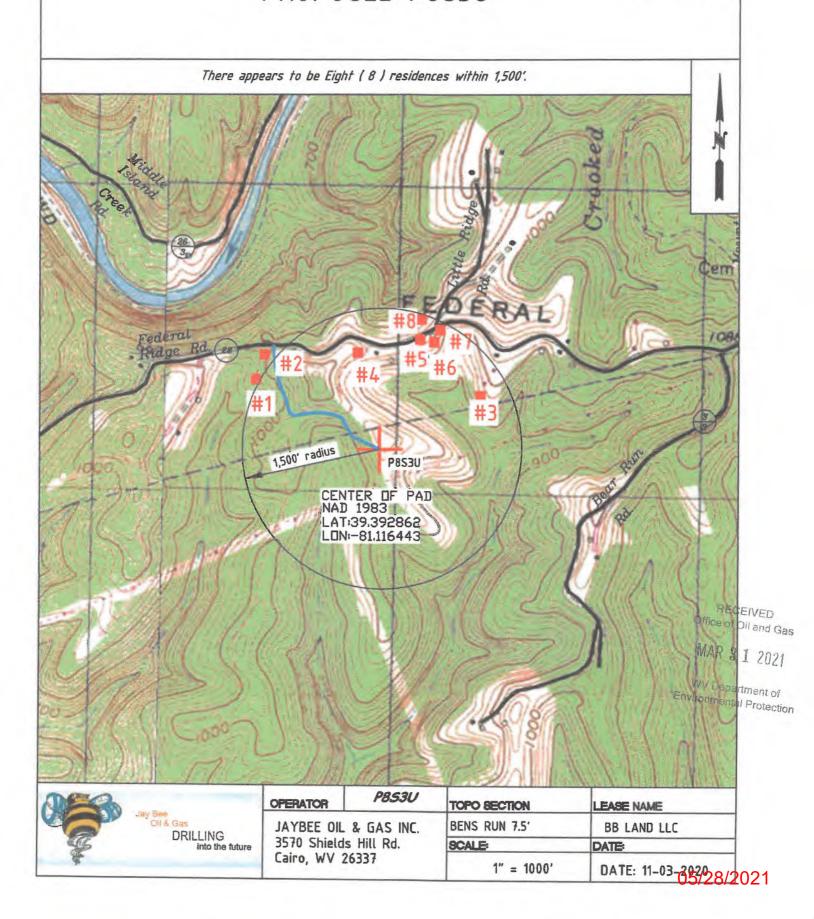

RE: Application for Deep Well Permit - API #47-073-02598

COMPANY: Jay-Bee Oil & Gas, Inc.

FARM: Robert Davis & Victoria Davis P8S3U

COUNTY: Pleasants DISTRICT: McKim QUAD: Bens Run

The deep well review of the application for the above company is <u>Approved to drill to Trenton for Point Pleasant completion.</u>

# STATE OF WEST VIRGINIA DEPARTMENT OF ENVIRONMENTAL PROTECTION, OFFICE OF OIL AND GAS WELL WORK PERMIT APPLICATION

| 1) Well Operator:                                | Jay-Bee (                 | Oil & Gas, Inc.                         | 24610                                   | Pleasants                                                                                                      | McKim                                  | Bens Run 7.5'          |
|--------------------------------------------------|---------------------------|-----------------------------------------|-----------------------------------------|----------------------------------------------------------------------------------------------------------------|----------------------------------------|------------------------|
|                                                  |                           |                                         | Operator ID                             | County                                                                                                         | District                               | Quadrangle             |
| 2) Operator's Well                               | Number: F                 | P8S3U                                   | Well Pac                                | Name: P8                                                                                                       |                                        |                        |
| 3) Farm Name/Sur                                 | face Owner                | Robert Davis & Victo                    | ria Davis Public Roa                    | d Access: Fed                                                                                                  | deral Ridge                            | Road                   |
| 4) Elevation, curre                              | nt ground:                | 1,058.7' <sub>E</sub>                   | Elevation, proposed                     | nost-constructi                                                                                                | ion: 1058                              | 7'                     |
| 5) Well Type (a)                                 | Gas X                     |                                         | Unde                                    |                                                                                                                |                                        |                        |
| Ot                                               | her                       |                                         | *************************************** | - B with 01016                                                                                                 |                                        |                        |
| (b)                                              | If Gas Sh                 | ıallow                                  | Deep                                    | X                                                                                                              |                                        |                        |
|                                                  |                           | orizontal X                             | -                                       |                                                                                                                | ······································ |                        |
| 6) Existing Pad: Yo                              |                           |                                         |                                         |                                                                                                                | DM                                     | 43/17/21               |
| 7) Proposed Target                               | Formation(                | s), Depth(s), Antic                     | cipated Thickness a                     | nd Expected Pr                                                                                                 | ressure(s):                            |                        |
| Utica: 10,198' Depth, 256' Thickn                | ess, 8000 psi, Trenton:   | 10,481' Depth Thickness, 180' Thick     | neas, 8000 pol                          | •                                                                                                              |                                        |                        |
| 8) Proposed Total V                              | Vertical Dep              | th: 10,387' TVD                         | , 10,196' TVD (Ho                       | rizontal section                                                                                               | n)                                     |                        |
| 9) Formation at Tot                              | al Vertical               | Depth: Trenton (                        | (TVD) Utica (Hor                        | zontal)                                                                                                        |                                        |                        |
| 10) Proposed Total                               |                           |                                         |                                         | Mariana de Caración de Car |                                        |                        |
| 11) Proposed Horiz                               | ontal Leg L               | ength: 9,5/3                            | 3.36° KAS                               | 4/26/20                                                                                                        | ٠<br>١/                                |                        |
| 12) Approximate Fi                               | resh Water S              | Strata Depths:                          | 118.7'                                  |                                                                                                                |                                        |                        |
| 13) Method to Dete                               | rmine Fresh               | Water Depths:                           | API 47-073-00542 Fres                   | hwater, 47-073-0                                                                                               | 0636 Saltwat                           | ter, 47-073-00099 Coal |
| 14) Approximate Sa                               | iltwater Dep              | oths: N/A                               |                                         |                                                                                                                |                                        |                        |
| 15) Approximate Co                               | oal Seam De               | pths: N/A                               |                                         |                                                                                                                |                                        |                        |
| 16) Approximate De                               | epth to Poss              | ible Void (coal mi                      | ne, karst, other): _N                   | I/A                                                                                                            |                                        |                        |
| 17) Does Proposed value of directly overlying or | well location adjacent to | n contain coal sean an active mine?     | ns<br>Yes                               | No                                                                                                             | X                                      |                        |
| (a) If Yes, provide                              | Mine Info:                | Name:                                   |                                         |                                                                                                                |                                        |                        |
|                                                  |                           | Depth:                                  |                                         |                                                                                                                |                                        |                        |
| n                                                |                           | Seam:                                   |                                         |                                                                                                                |                                        |                        |
|                                                  |                           | Owner:                                  |                                         |                                                                                                                |                                        |                        |
|                                                  |                           | *************************************** |                                         |                                                                                                                |                                        |                        |