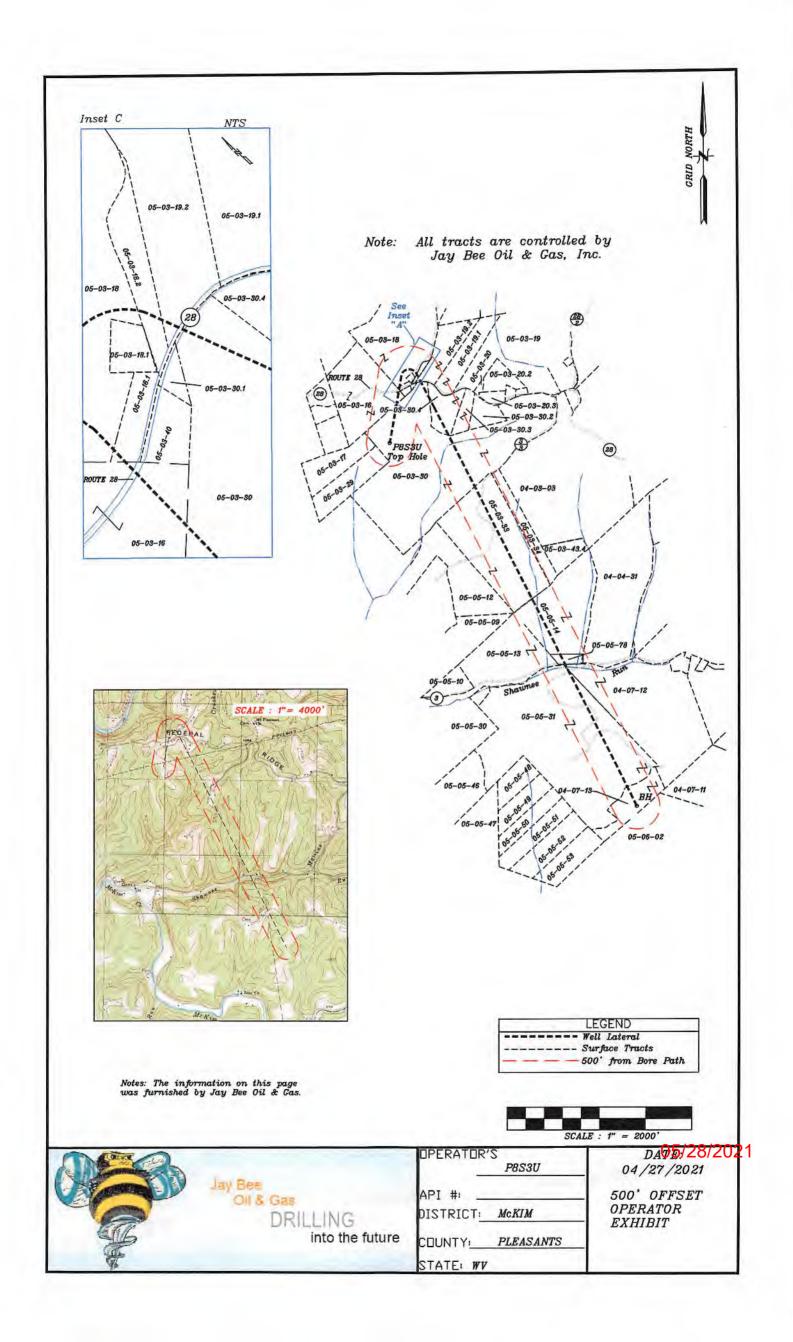

RE: Application for Deep Well Permit - API #47-073-02598

COMPANY: Jay-Bee Oil & Gas, Inc.

FARM: Robert Davis & Victoria Davis P8S3U

COUNTY: Pleasants DISTRICT: McKim QUAD: Bens Run

The deep well review of the application for the above company is <u>Approved to drill to Trenton for Point Pleasant completion.</u>