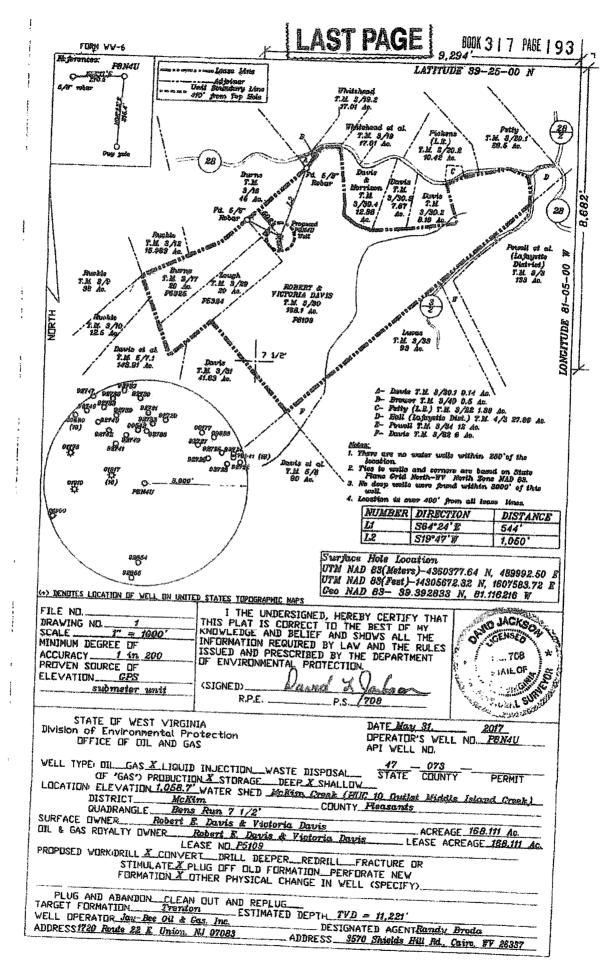

RE: Application for Deep Well Permit - API #47-073-02598

COMPANY: Jay-Bee Oil & Gas, Inc.

FARM: Robert Davis & Victoria Davis P8S3U

COUNTY: Pleasants DISTRICT: McKim QUAD: Bens Run

The deep well review of the application for the above company is <u>Approved to drill to Trenton for Point Pleasant completion.</u>

The applicant has complied with the provision of Chapter 22C-9, of the Code of West Virginia, nineteen hundred and thirty-one (1931), as amended, Oil and Gas Conservation Commission as follows:

- 1. Comments to Notice of Deviation filed? No.
- 2. Provided a certified copy of duly acknowledged and recorded consent and easement form from all surface owners? Yes
- Provided a tabulation of all deep wells within one mile of the proposed location, including the API number of all deep wells: \*\*yes
- 4. Provided a plat showing that the productive interval of the well meets the requirements of the Rules of the Commission W. Va. C.S.R. § 39-1-4.2.

# STATE OF WEST VIRGINIA DEPARTMENT OF ENVIRONMENTAL PROTECTION, OFFICE OF OIL AND GAS WELL WORK PERMIT APPLICATION

| 1) Well Operator:                                | Jay-Bee (                 | Oil & Gas, Inc.                         | 24610                                   | Pleasants                                                                                                      | McKim                                  | Bens Run 7.5'          |
|--------------------------------------------------|---------------------------|-----------------------------------------|-----------------------------------------|----------------------------------------------------------------------------------------------------------------|----------------------------------------|------------------------|
|                                                  |                           |                                         | Operator ID                             | County                                                                                                         | District                               | Quadrangle             |
| 2) Operator's Well                               | Number: F                 | P8S3U                                   | Well Pac                                | Name: P8                                                                                                       |                                        |                        |
| 3) Farm Name/Sur                                 | face Owner                | Robert Davis & Victo                    | ria Davis Public Roa                    | d Access: Fed                                                                                                  | deral Ridge                            | Road                   |
| 4) Elevation, curre                              | nt ground:                | 1,058.7' <sub>E</sub>                   | Elevation, proposed                     | nost-constructi                                                                                                | ion: 1058                              | 7'                     |
| 5) Well Type (a)                                 | Gas X                     |                                         | Unde                                    |                                                                                                                |                                        |                        |
| Ot                                               | her                       |                                         | *************************************** | - B with 01016                                                                                                 |                                        |                        |
| (b)                                              | If Gas Sh                 | ıallow                                  | Deep                                    | X                                                                                                              |                                        |                        |
|                                                  |                           | orizontal X                             | -                                       |                                                                                                                | ······································ |                        |
| 6) Existing Pad: Yo                              |                           |                                         |                                         |                                                                                                                | DM                                     | 43/17/21               |
| 7) Proposed Target                               | Formation(                | s), Depth(s), Antic                     | cipated Thickness a                     | nd Expected Pr                                                                                                 | ressure(s):                            |                        |
| Utica: 10,198' Depth, 256' Thickn                | ess, 8000 psi, Trenton:   | 10,481' Depth Thickness, 180' Thick     | neas, 8000 pol                          | •                                                                                                              |                                        |                        |
| 8) Proposed Total V                              | Vertical Dep              | th: 10,387' TVD                         | , 10,196' TVD (Ho                       | rizontal section                                                                                               | n)                                     |                        |
| 9) Formation at Tot                              | al Vertical               | Depth: Trenton (                        | (TVD) Utica (Hor                        | zontal)                                                                                                        |                                        |                        |
| 10) Proposed Total                               |                           |                                         |                                         | Mariana de Caración de Car |                                        |                        |
| 11) Proposed Horiz                               | ontal Leg L               | ength: 9,5/3                            | 3.36° KAS                               | 4/26/20                                                                                                        | ٠<br>١/                                |                        |
| 12) Approximate Fi                               | resh Water S              | Strata Depths:                          | 118.7'                                  |                                                                                                                |                                        |                        |
| 13) Method to Dete                               | rmine Fresh               | Water Depths:                           | API 47-073-00542 Fres                   | hwater, 47-073-0                                                                                               | 0636 Saltwat                           | ter, 47-073-00099 Coal |
| 14) Approximate Sa                               | iltwater Dep              | oths: N/A                               |                                         |                                                                                                                |                                        |                        |
| 15) Approximate Co                               | oal Seam De               | pths: N/A                               |                                         |                                                                                                                |                                        |                        |
| 16) Approximate De                               | epth to Poss              | ible Void (coal mi                      | ne, karst, other): _N                   | I/A                                                                                                            |                                        |                        |
| 17) Does Proposed value of directly overlying or | well location adjacent to | n contain coal sean an active mine?     | ns<br>Yes                               | No                                                                                                             | X                                      |                        |
| (a) If Yes, provide                              | Mine Info:                | Name:                                   |                                         |                                                                                                                |                                        |                        |
|                                                  |                           | Depth:                                  |                                         |                                                                                                                |                                        |                        |
| n                                                |                           | Seam:                                   |                                         |                                                                                                                |                                        |                        |
|                                                  |                           | Owner:                                  |                                         |                                                                                                                |                                        |                        |
|                                                  |                           | *************************************** |                                         |                                                                                                                |                                        |                        |