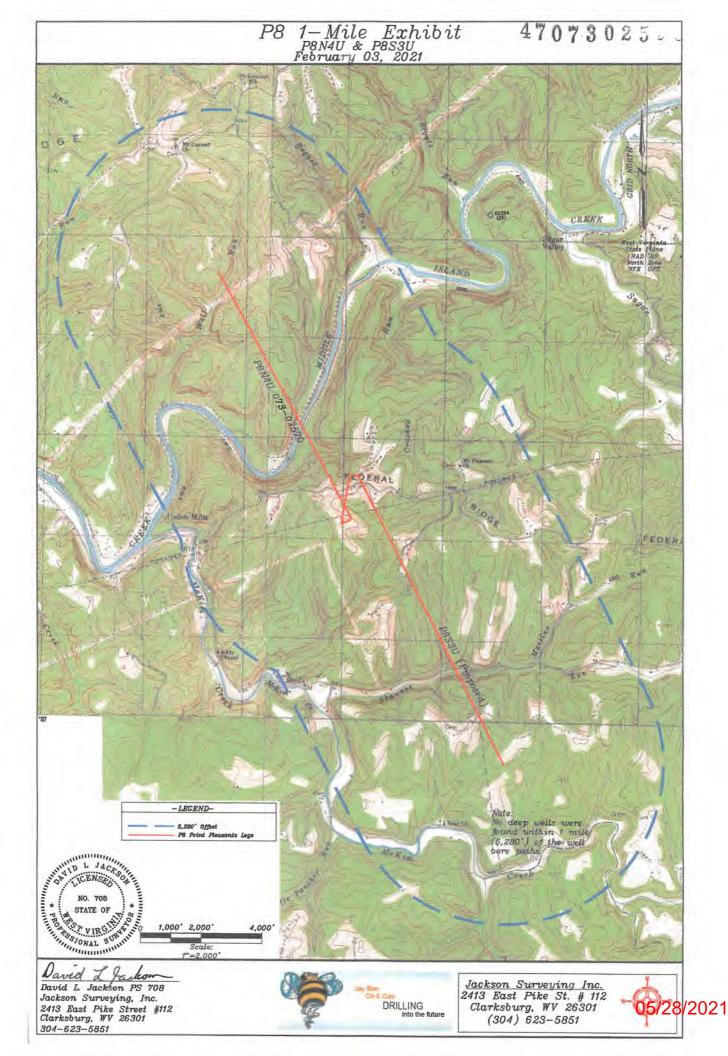

RE: Application for Deep Well Permit - API #47-073-02598

COMPANY: Jay-Bee Oil & Gas, Inc.

FARM: Robert Davis & Victoria Davis P8S3U

COUNTY: Pleasants DISTRICT: McKim QUAD: Bens Run

The deep well review of the application for the above company is <u>Approved to drill to Trenton for Point Pleasant completion.</u>

The applicant has complied with the provision of Chapter 22C-9, of the Code of West Virginia, nineteen hundred and thirty-one (1931), as amended, Oil and Gas Conservation Commission as follows:

- 1. Comments to Notice of Deviation filed? No.
- 2. Provided a certified copy of duly acknowledged and recorded consent and easement form from all surface owners? Yes
- Provided a tabulation of all deep wells within one mile of the proposed location, including the API number of all deep wells: \*\*yes
- 4. Provided a plat showing that the productive interval of the well meets the requirements of the Rules of the Commission W. Va. C.S.R. § 39-1-4.2.