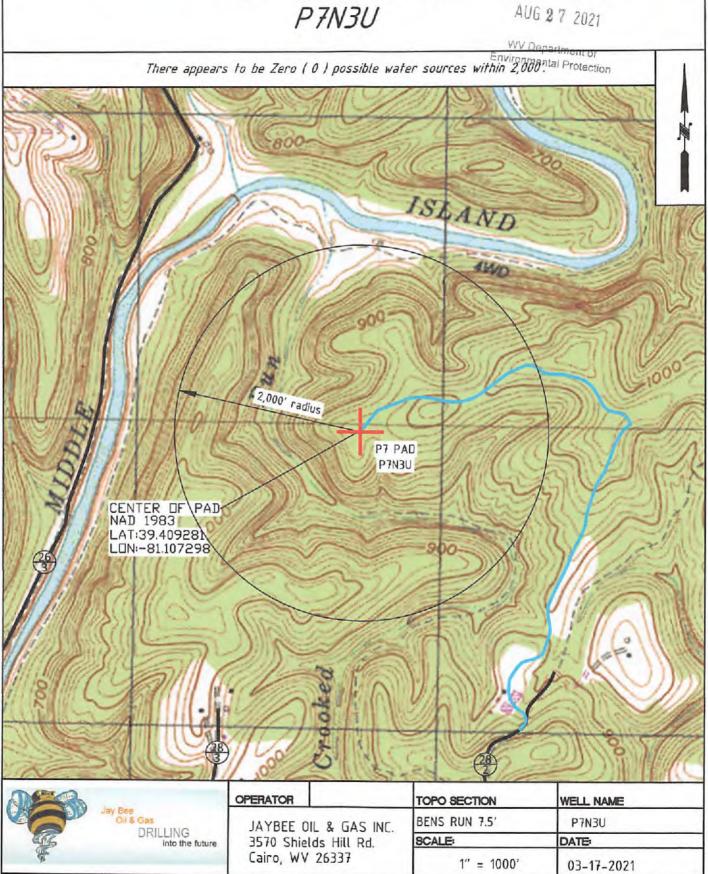

# STATE OF WEST VIRGINIA DEPARTMENT OF ENVIRONMENTAL PROTECTION, OFFICE OF OIL AND GAS WELL WORK PERMIT APPLICATION

| 1) Well Operator: Jay-Bee O                                | il & Gas, Inc.        | 24610                 | Pleasants           | McKim           | Bens Run 7.5'           |
|------------------------------------------------------------|-----------------------|-----------------------|---------------------|-----------------|-------------------------|
|                                                            |                       | Operator ID           | County              | District        | Quadrangle              |
| 2) Operator's Well Number: P                               | 7N3U                  | Well Pa               | d Name: P7          |                 |                         |
| 3) Farm Name/Surface Owner:                                | John P. Riggs & Brend | a J. Riggs Public Ros | ad Access: Mt.      | Pleasant        | Road                    |
| 4) Elevation, current ground:                              | 953' E                | Elevation, proposed   | post-construct      | ion: 953'       |                         |
| 5) Well Type (a) Gas X                                     | Oil _                 | Und                   | -<br>erground Stora | ige             |                         |
| Other                                                      |                       |                       |                     |                 |                         |
| (b)If Gas Sha                                              | allow                 | Deep                  | X                   |                 |                         |
| Но                                                         | rizontal X            | <del></del>           |                     | 1               |                         |
| 6) Existing Pad: Yes or No Ye                              | s                     |                       | _                   | DMG             | 44/23/21                |
| 7) Proposed Target Formation(s                             | s), Depth(s), Antic   | cipated Thickness a   | -<br>ind Expected P | ressure(s):     |                         |
| Utica: 10,196' Dopth, 256' Thickness, 8000 psi, Tronton: 1 |                       |                       | •                   |                 |                         |
| 8) Proposed Total Vertical Dept                            | th: 10,281' TVD       | , 10,196' TVD (Ho     | orizontal section   | on)             |                         |
| 9) Formation at Total Vertical I                           | Depth: Trenton        | (TVD) Utica (Ho       | rizontal)           |                 |                         |
| 10) Proposed Total Measured D                              | epth: 19,699'         |                       |                     |                 |                         |
| 11) Proposed Horizontal Leg Le                             | ength: 8,698.5'       |                       |                     |                 |                         |
| 12) Approximate Fresh Water S                              | trata Depths:         | 393'                  |                     |                 |                         |
| 13) Method to Determine Fresh                              | Water Depths:         | API 47-073-00542 Fre  | shwater, 47-073-    | 00636 Saltwa    | ater, 47-073-00099 Coal |
| 14) Approximate Saltwater Dep                              |                       |                       |                     | Office of Oil a | <del>ED</del>           |
| 15) Approximate Coal Seam De                               | pths: N/A             |                       |                     | AUG 27          |                         |
| 16) Approximate Depth to Possi                             | ble Void (coal mi     | ine, karst, other): _ | N/A                 | WV Departm      | ent of                  |
| 17) Does Proposed well location                            | contain coal sea      | ทร                    | E                   | nvironmental F  | rotection               |
| directly overlying or adjacent to                          | an active mine?       | Yes                   | No                  | X               |                         |
| (a) If Yes, provide Mine Info:                             | Name:                 |                       |                     |                 |                         |
|                                                            | Depth:                |                       |                     |                 |                         |
|                                                            | Seam:                 |                       |                     |                 |                         |
|                                                            | Owner:                |                       |                     |                 |                         |