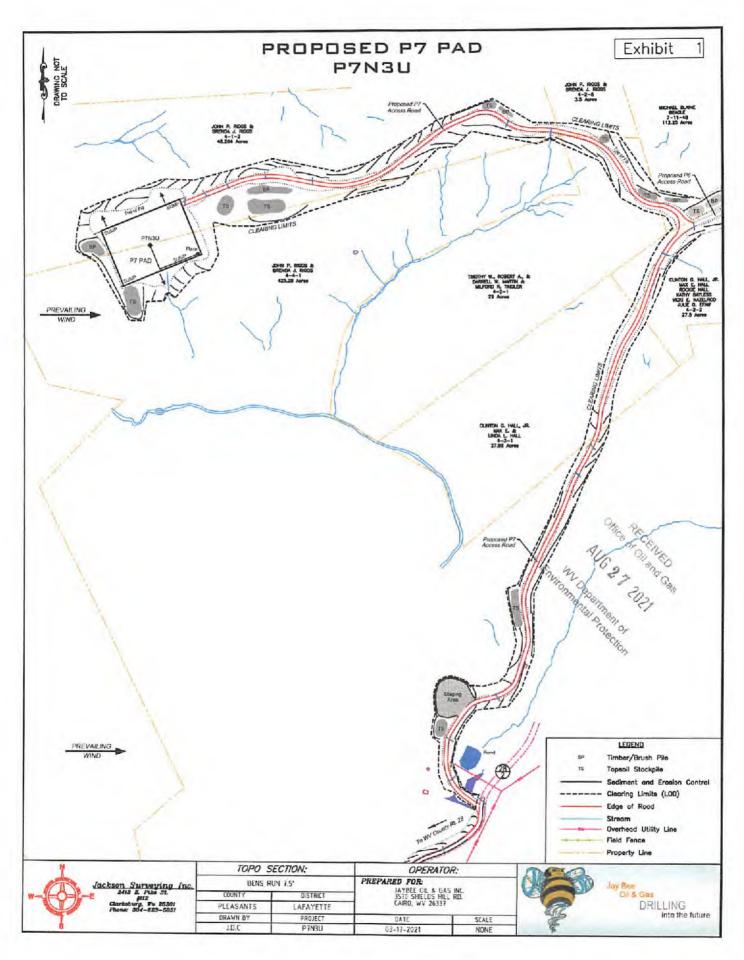

- 21) Total Area to be disturbed, including roads, stockpile area, pits, etc., (acres): 14.13
- 22) Area to be disturbed for well pad only, less access road (acres):

23) Describe centralizer placement for each casing string:

RECEIVED Office of Oil and Gas Conductor: None

Surface: 1 on joint above shoe and then one every 4th joint to surface

Intermediate 2 Strings: 1 on joint above shoe and then on every 4th joint to surface AUG 2 7 2021

Production: Horizontal every 42' Spiral Centralizer, Curve - every 84' Spiral Centralizer, Vertical every 500' to surface

WV Department of production

Environmental Protection

24) Describe all cement additives associated with each cement type: