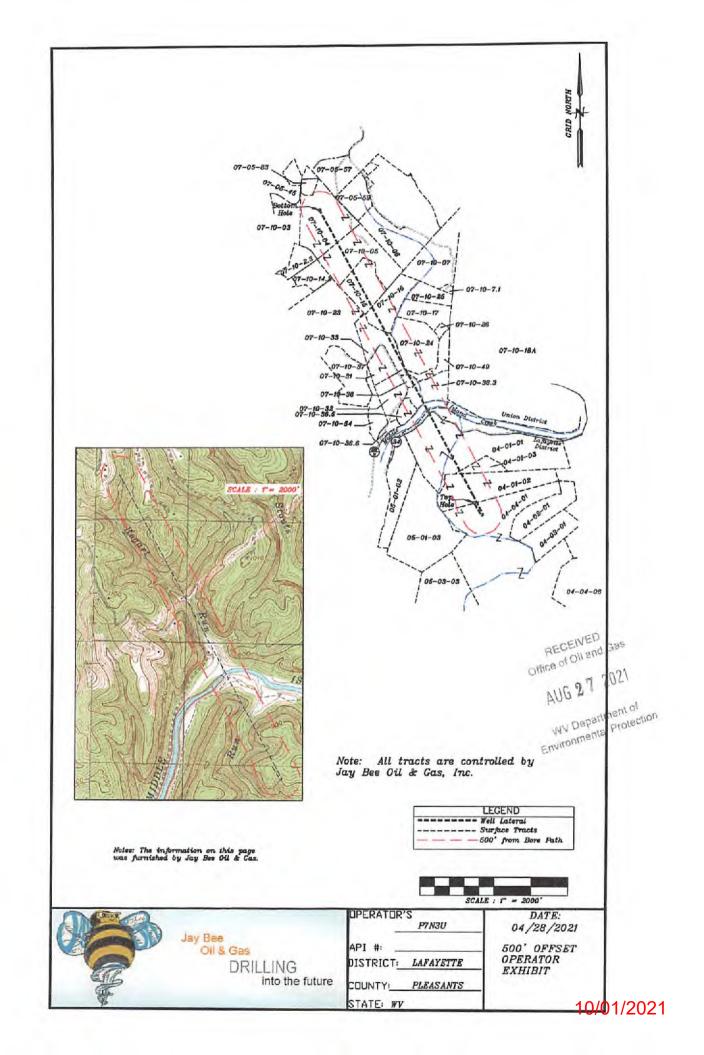

hloride, Bentonite, FP-13L, BA-10A
Intermediate 2: Class A Cement, BA-90, Potassium chloride (KCL), MPA-170, R-3, Sodium Metasilicate (SMS), FL-52, ASA-301 Production Lead: 50/50 Poz-Class A+10% Salt-(BWOW)+3% Bentonite+0.65% Super FL-200+0.1%SEC-10+0.5% Air Out+0.1% R-1 Production Tell: 50/50 Poz-Class A+10% Salt-(BWOW)+3%Bentonite+0.65% Super FL-200+0.1%SEC-10+0.5% Air Out+0.1% R-1

25) Proposed borehole conditioning procedures:

Air Hole: 24" 17 1/2" & 12 1/4" - Circulate until clean with air. If soaping, slug then dry.

8 1/2" Hole drilled on fluid for the 5 1/2" casing will be circulated 5-6 bottums up and minimum of 2 heavy weighted sweeps will be pumped to ensure all cuttings are circulated continued until no cuttings are retrieved.

\*Note: Attach additional sheets as needed.







Pleasants Count:
Evelyn Bavis, Clerk
Instrument 640601
09/02/2021 @ 01:18:58 PM
EASENEM
Book 345 @ Pases 582
Pases Recorded 5
Recording Cost \$ 12.00

#### CERTIFICATE OF CONSENT AND EASEMENT

We, the undersigned, for valuable considerable, the receipt and sufficiency of which is hereby acknowledged, being all the owners of the surface of that certain lot, tract or parcel of land located in Lafayette District, Pleasants County, State of West Virginia, shown on the attached plat or survey, or hereby consent and grant an easement, pursuant to West Virginia Code, Section 22C-9-7(b)(4) and Operating Rule 4.4 of the Rules and Regulations of the West Virginia Oil and Gas Conservation Commission, to Jay-Bee Oil & Gas, Inc., it successors or assigns, for the drilling and operation of a deep well