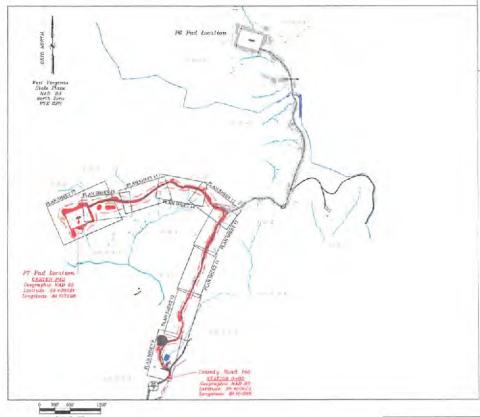

P.S. David L Jackson

DRILLING into the future

OPERATOR'S
WELL #: P7N3U
DISTRICT: LAFAYETTE
COUNTY: PLEASANTS

STATE: \_

WELL PLAT
PAGE 2 OF 3

JACKSON SURVEYING INC.

2413 East Pike Street #112 Clarksburg, WV 26301 304-623-5851

VIRGINAL SORAL

Jay B OLD SE DRILLING into the future OPERATOR'S WELL #: P7N3U DISTRICT: LAFAYETTE COUNTY: PLEASANTS

P7236 P7080A

07-10-05

07-10-04

STATE: \_\_

WELL PLAT PAGE 3 OF 3

Larry & Brenda Barnhart Delbert E. & Alta Mae Taylor