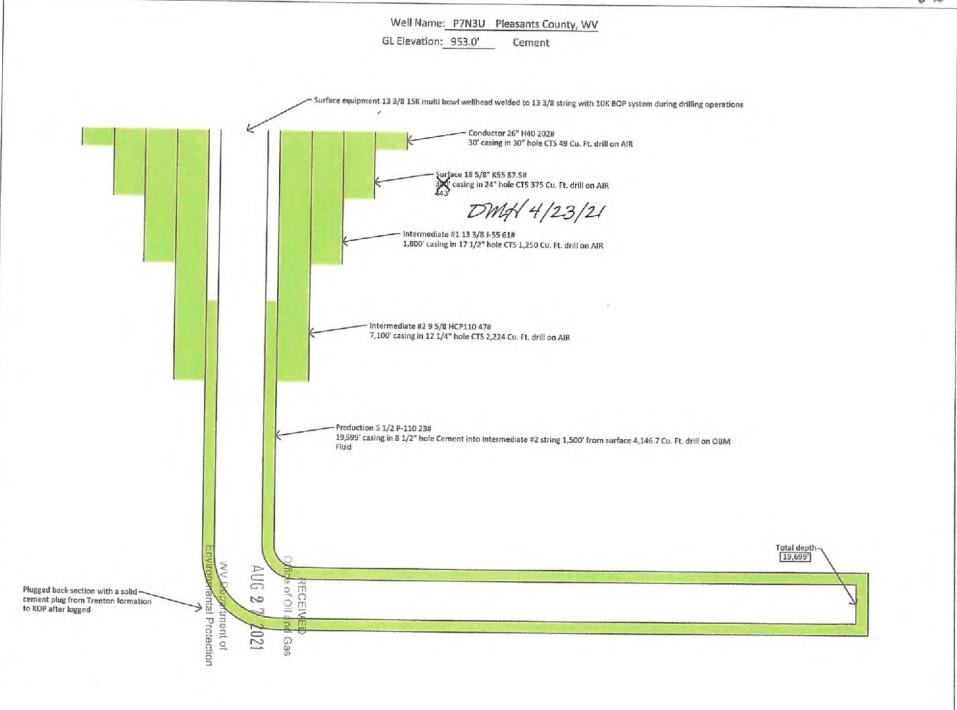

#### **CASING AND TUBING PROGRAM**

| ТҮРЕ           | Size<br>(in) | New<br>or<br>Used | Grade  | Weight per ft. (lb/ft) | FOOTAGE: For<br>Drilling (ft) | INTERVALS:<br>Left in Well<br>(ft) | CEMENT:<br>Fill-up<br>(Cu. Ft.)/CTS   |
|----------------|--------------|-------------------|--------|------------------------|-------------------------------|------------------------------------|---------------------------------------|
| Conductor      | 26           | New               | H40    | 202 lb./ft.            | 30'                           | 30'                                | CTS 49 Cu. Ft.                        |
| Surface        | 18 5/8       | New               | K55    | 87.5 lb./ft.           | <b>20X</b> 443'               | <b>200X</b> 443'                   | CTS 375 Cu. Ft.                       |
| Intermediate 1 | 13 3/8       | New               | J55    | 61 lb./ft.             | 1,800'                        | 1,800'                             | CTS 1,250 Cu. Ft.                     |
| Intermediate 2 | 9 5/8        | New               | HCP110 | 47 lb./ft.             | 7,100'                        | 7,100'                             | CTS 2,224 Cu. Ft.                     |
| Production     | 5 1/2        | New               | P110   | 23 lb./ft.             | 19,699'                       | 19,699'                            | 4.146.7 Cu.Ft.1,500 feet from Surface |
| Tubing         | N/A          |                   |        |                        |                               |                                    |                                       |
| Liners         | N/A          |                   |        |                        |                               |                                    |                                       |

DMH 4/23/21

| ТҮРЕ           | Size (in) | Wellbore<br>Diameter (in) | <u>Wall</u><br><u>Thickness</u><br><u>(in)</u> | Burst Pressure<br>(psi) | Anticipated Max Internal Pressure (psi)                                                                                                                                                                                                                                                                                                                                                                                                                                                                                                                                                                                                                                                                                                                                                                                                                                                                                                                                                                                                                                                                                                                                                                                                                                                                                                                                                                                                                                                                                                                                                                                                                                                                                                                                                                                                                                                                                                                                                                                                                                                                                        | Cement<br>Type  | Cement Yield (cu. ft./k) |
|----------------|-----------|---------------------------|------------------------------------------------|-------------------------|--------------------------------------------------------------------------------------------------------------------------------------------------------------------------------------------------------------------------------------------------------------------------------------------------------------------------------------------------------------------------------------------------------------------------------------------------------------------------------------------------------------------------------------------------------------------------------------------------------------------------------------------------------------------------------------------------------------------------------------------------------------------------------------------------------------------------------------------------------------------------------------------------------------------------------------------------------------------------------------------------------------------------------------------------------------------------------------------------------------------------------------------------------------------------------------------------------------------------------------------------------------------------------------------------------------------------------------------------------------------------------------------------------------------------------------------------------------------------------------------------------------------------------------------------------------------------------------------------------------------------------------------------------------------------------------------------------------------------------------------------------------------------------------------------------------------------------------------------------------------------------------------------------------------------------------------------------------------------------------------------------------------------------------------------------------------------------------------------------------------------------|-----------------|--------------------------|
| Conductor      | 26        | 30                        | .375                                           | N/A                     | AUG <b>350</b> 2021                                                                                                                                                                                                                                                                                                                                                                                                                                                                                                                                                                                                                                                                                                                                                                                                                                                                                                                                                                                                                                                                                                                                                                                                                                                                                                                                                                                                                                                                                                                                                                                                                                                                                                                                                                                                                                                                                                                                                                                                                                                                                                            | Class A         | 1.18-1.20                |
| Surface        | 18 5/8    | 24                        | .435                                           | 2,250                   | 1.00@nent o                                                                                                                                                                                                                                                                                                                                                                                                                                                                                                                                                                                                                                                                                                                                                                                                                                                                                                                                                                                                                                                                                                                                                                                                                                                                                                                                                                                                                                                                                                                                                                                                                                                                                                                                                                                                                                                                                                                                                                                                                                                                                                                    | Class A         |                          |
| Intermediate 1 | 13 3/8    | 17 1/2                    | .480                                           | 3,090                   | Wy Dep Ghent of the Conviront of the Con | Class A         | 1.18-1.24                |
| Intermediate 2 | 9 5/8     | 12 1/4                    | .472                                           | 9,440                   | 2,000                                                                                                                                                                                                                                                                                                                                                                                                                                                                                                                                                                                                                                                                                                                                                                                                                                                                                                                                                                                                                                                                                                                                                                                                                                                                                                                                                                                                                                                                                                                                                                                                                                                                                                                                                                                                                                                                                                                                                                                                                                                                                                                          | Class A         | 1.18-3.00                |
| Production     | 5 1/2     | 8 1/2                     | .415                                           | 16,800                  | 2,500                                                                                                                                                                                                                                                                                                                                                                                                                                                                                                                                                                                                                                                                                                                                                                                                                                                                                                                                                                                                                                                                                                                                                                                                                                                                                                                                                                                                                                                                                                                                                                                                                                                                                                                                                                                                                                                                                                                                                                                                                                                                                                                          | Type 1 Cement   | 1.36-2.08                |
| Tubing         | N/A       |                           |                                                | . 5,000                 | 2,500                                                                                                                                                                                                                                                                                                                                                                                                                                                                                                                                                                                                                                                                                                                                                                                                                                                                                                                                                                                                                                                                                                                                                                                                                                                                                                                                                                                                                                                                                                                                                                                                                                                                                                                                                                                                                                                                                                                                                                                                                                                                                                                          | - Jps - Johnson | 1.00-2.00                |
| Liners         | N/A       |                           |                                                |                         |                                                                                                                                                                                                                                                                                                                                                                                                                                                                                                                                                                                                                                                                                                                                                                                                                                                                                                                                                                                                                                                                                                                                                                                                                                                                                                                                                                                                                                                                                                                                                                                                                                                                                                                                                                                                                                                                                                                                                                                                                                                                                                                                |                 |                          |

19) Describe proposed well work, including the drilling and plugging back of any pilot hole:

Drill vertical section of this well into the Trenton for logging purposes and to gather information. After that is complete we will plug back the well with a solid cement plug fro TD to KOP, effectively plugging the Trenton formation, and drill a Horizontal section through the Point Pleasant formation.