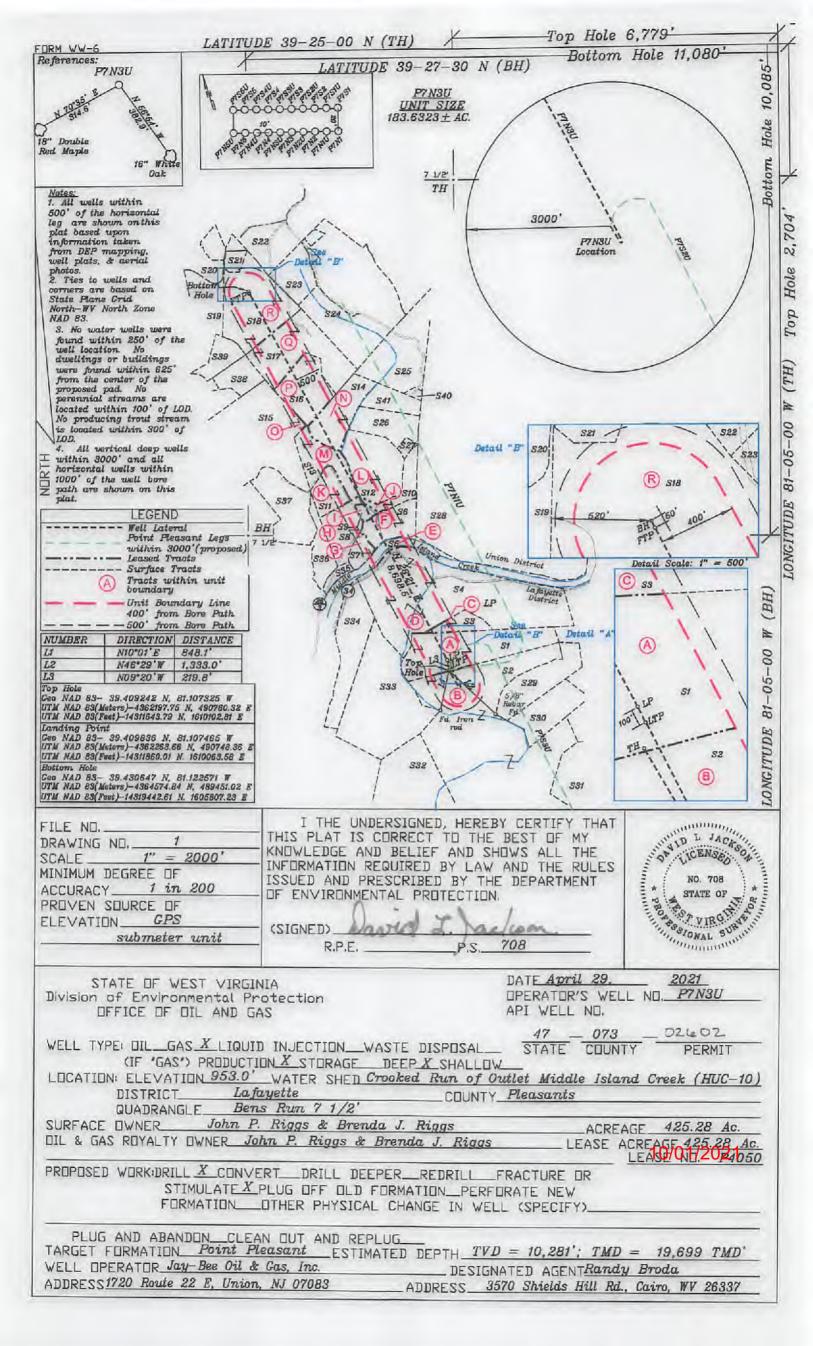

Cairo, WV 26337

PG 2 OF 3

JACKSON SURVEYING INC. 2413 Enst Pike Street #112 Cterksburg, WV 26301 304-823-5851

P7N3U UNIT SIZE 183.6323 ± AC.

|              | ADJOINING OWNERS TABLE SURFACE OWNER                                              | TAX PARCEL | ACRES     |
|--------------|-----------------------------------------------------------------------------------|------------|-----------|
| RACT         |                                                                                   | 04-01-02   | 48.264    |
| S1 A         | JOHN P. & BRENDA J. RIGGS                                                         | 04-04-01   | 425.28    |
| 52 B         | JOHN P. & BRENDA J. RIGGS                                                         | 04-01-03   | 10        |
| S3 €         | JOHN P. & BRENDA J. RIGGS                                                         | 04-01-03   | 65        |
| \$4 D        | JOHN P. & BRENDA J. RIGGS                                                         |            | 3.23 CALC |
| 55 E         | WEST VIRGINIA DIVISION OF NATURAL RESOURCES                                       | CREEK      |           |
| 55 F         | JED H. BATES & MARIE BATES                                                        | 07-10-36.3 | 17.10     |
| 57 G         | JED HUNTER BATES, EVELYN MARIE BATES & BEVERLY ANN BATES                          | 07-10-36.5 | 8.58      |
| 58 H         | STEVEN M. SMITH                                                                   | 07-10-32   | 12        |
| 59 1         | JED H. BATES & MARIE BATES                                                        | 07-10-36   | 3.471     |
| 510 J        | JED & MARIE BATES                                                                 | 07-10-49   | 4         |
| 511 K        | STEVEN M. SMITH                                                                   | 07-10-31   | 12        |
| 512          | LARRY O. BARNHART & BRENDA L. BARNHART,<br>JESSE M. BARNHART & JUDITH K. BARNHART | 07-10-24   | 25        |
| \$13 M       | STEVEN M. SMITH                                                                   | 07-10-33   | 16        |
| 514 N        |                                                                                   | 07-10-16   | 28        |
| 5150         | STEPHEN G. TAYLOR, CLIFFORD E. TAYLOR,                                            | 07-10-23   | 127       |
|              | STEPHEN G. TAYLOR & LORI M. TAYLOR                                                |            |           |
| S16P         | STEPHEN G. TAYLOR, CLIFFORD E. TAYLOR,<br>STEPHEN G. TAYLOR & LORI M. TAYLOR      | 07-10-15   | 24.88     |
| <b>517</b> Q | LARRY O. BARNHART & BRENDA L. BARNHART, JESSE M. BARNHART & JUDITH K. BARNHART    | 07-10-05   | 58.67     |
| S18 R        | JOHN EARL EFAW & JANET SUE EFAW                                                   | 07-10-04   | 44.25     |
| S19          | WILMA M. WHITE                                                                    | 07-10-03   | 30.37     |
| 520          | CLIFTON P. CAMPBELL REVOCABLE TRUST &                                             | 07-05-45   | 30        |
|              | LINDA LEE CAMPBELL REVOCABLE TRUST                                                | 1000000    |           |
| S21          | RICHARD A. & MICHELLE L. MILLER                                                   | 07-05-83   | 3.90      |
| S22          | CHARLES E. & UNDA M. BARNHART                                                     | 07-05-57   | 19.99     |
| S23          | CHARLES E. BARNHART JR.                                                           | 07-05-59   | 15        |
| S24          | RICHARD C. & DIANE BEANE                                                          | 07-10-06   | 20        |
| S25          | RICHARD C. & REBECCA D. BEANE                                                     | 07-10-07   | 30        |
| S26          | LARRY O. BARNHART & BRENDA L. BARNHART, JESSE M. BARNHART & JUDITH K. BARNHART    | 07-10-17   | 20.5      |
| S27          | LARRY O. BARNHART & BRENDA L. BARNHART, JESSE M. BARNHART & JUDITH K. BARNHART    | 07-10-26   | 1.0       |
| S28          | HEARTWOOD FORESTLAND FUND IV LIMITED PARTNERSHIP                                  | 07-10-18A  | 600.097   |
| \$29         | TIMOTHY W MARTIN, ROBERT A TINGLER, DARRELL W. TINGLER & MILFORD R. TINGLER       | 04-02-01   | 29        |
| \$30         | MAX E. HALL & LINDA L. HALL,<br>CHRISTOPHER G. HALL & CURTIS W. HALL              | 04-03-01   | 27.86     |
| 531          | JOHN P. & BRENDA J. RIGGS                                                         | 04-04-06   | 39        |
| 532          | LYDIA BROOKOVER                                                                   | 05-03-03   | 53.519    |
| 533          | TERRY GRANT WARD                                                                  | 05-03-03   | 66.0      |
| 534          | SIGS RICH, LTD                                                                    | 05-01-02   | 24        |
| \$35         | RICKY G. SMITH, BRENDA G. SMITH, MELISSA GIBSON, AMY MILLER                       | -          | 1.82      |
| 536          | & STEPHANIE MILLER STEVEN M. SMITH                                                | 07-10-54   | 8.0       |
| 537          |                                                                                   |            | 24.76     |
| 537          | DEBRA MARIE GAUDOSO                                                               | 07-10-37   |           |
|              | KAREN MICHELLE GORRELL                                                            | 07-10-14.2 | 14.358    |
| S39<br>S40   | RUSSELL W. & APRIL M. AHNER                                                       | 07-10-2.3  | 10,718    |
|              | LARRY O. BARNHART & BRENDA L. BARNHART,<br>JESSE M. BARNHART & JUDITH K. BARNHART | 07-10-7.1  | 1         |
| 541          | LARRY O. BARNHART & BRENDA L. BARNHART, JESSE M. BARNHART & JUDITH K. BARNHART    | 07-10-25   | 10        |