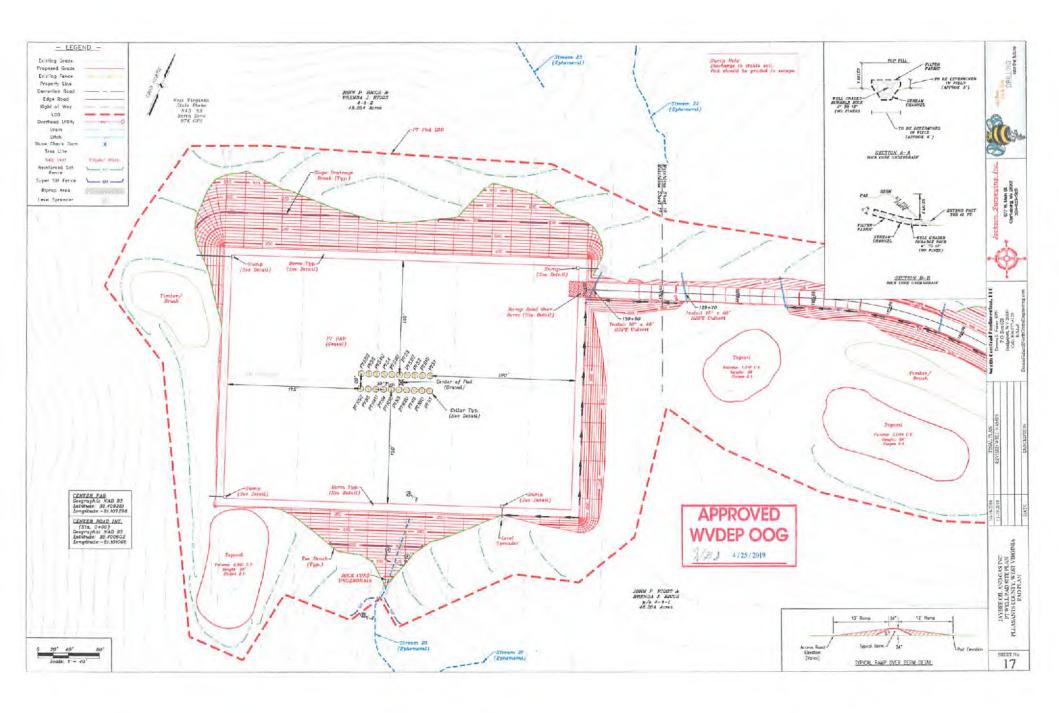

- 21) Total Area to be disturbed, including roads, stockpile area, pits, etc., (acres): 14.13
- 22) Area to be disturbed for well pad only, less access road (acres):

23) Describe centralizer placement for each casing string:

RECEIVED Office of Oil and Gas Conductor: None

Surface: 1 on joint above shoe and then one every 4th joint to surface

Intermediate 2 Strings: 1 on joint above shoe and then on every 4th joint to surface AUG 2 7 2021

Production: Horizontal every 42' Spiral Centralizer, Curve - every 84' Spiral Centralizer, Vertical every 500' to surface

WV Department of production

Environmental Protection

24) Describe all cement additives associated with each cement type:

25) Proposed borehole conditioning procedures:

Air Hole: 24" 17 1/2" & 12 1/4" - Circulate until clean with air. If soaping, slug then dry.

8 1/2" Hole drilled on fluid for the 5 1/2" casing will be circulated 5-6 bottums up and minimum of 2 heavy weighted sweeps will be pumped to ensure all cuttings are circulated continued until no cuttings are retrieved.