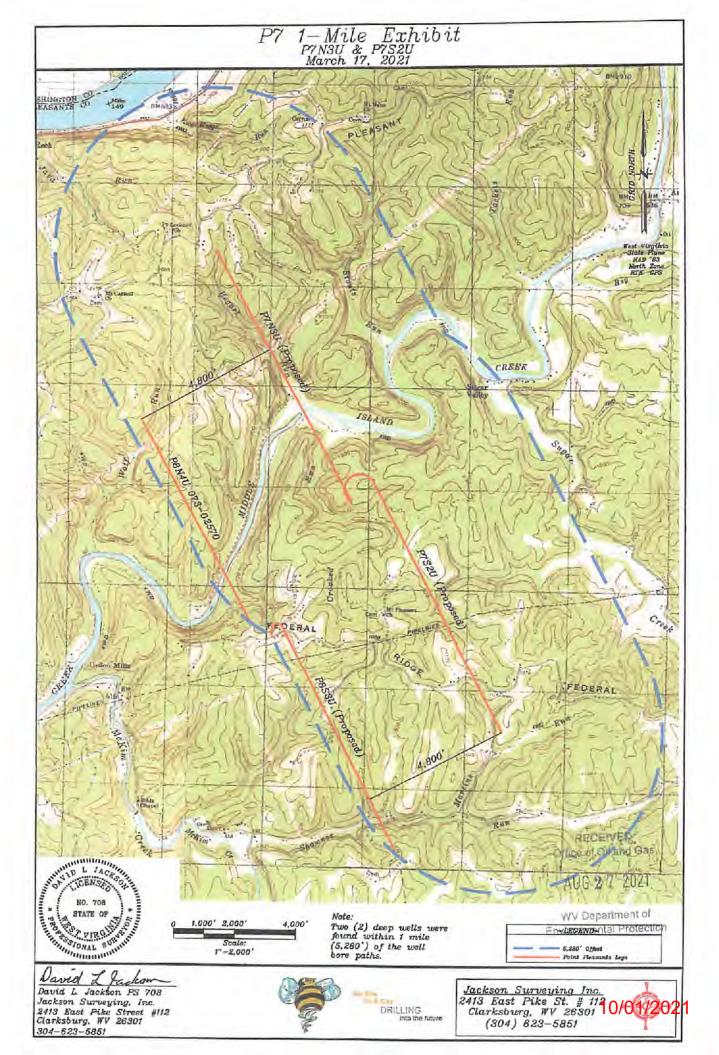

COUNTY: Pleasants DISTRICT: Lafayette QUAD: Bens Run

The deep well review of the application for the above company is <u>Approved to drill to Trenton for Point Pleasant completion.</u>

The applicant has complied with the provision of Chapter 22C-9, of the Code of West Virginia, nineteen hundred and thirty-one (1931), as amended, Oil and Gas Conservation Commission as follows:

- 1. Comments to Notice of Deviation filed? No.
- Provided a certified copy of duly acknowledged and recorded consent and easement form from all surface owners? Yes
- Provided a tabulation of all deep wells within one mile of the proposed location, including the API number of all deep wells: none
- 4. Provided a plat showing that the productive interval of the well meets the requirements of the Rules of the Commission W. Va. C.S.R. § 39-1-4.2.