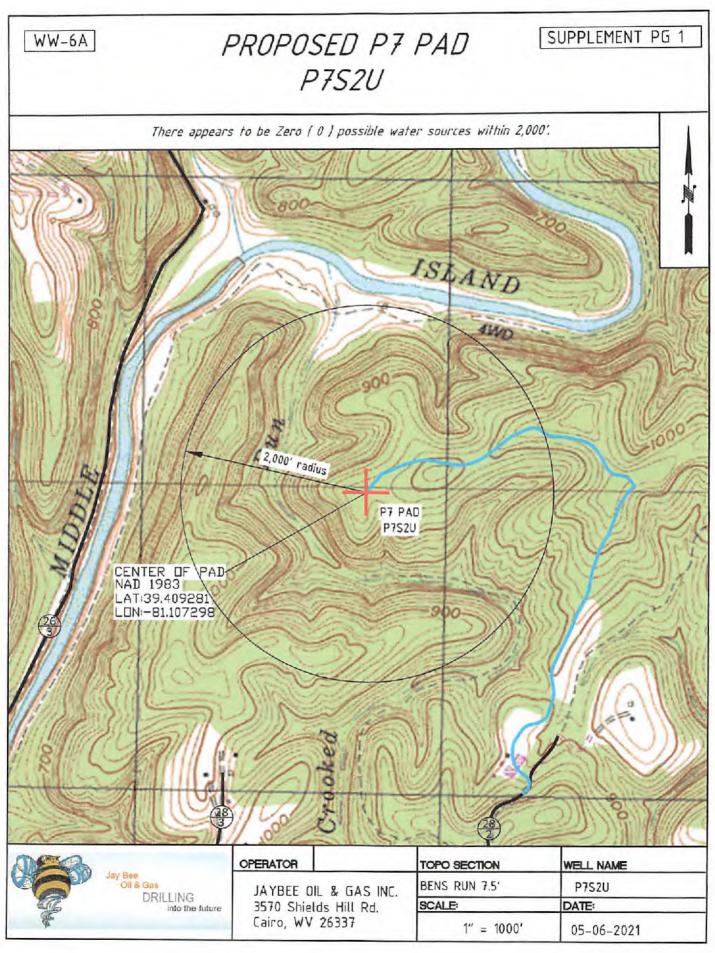

## **RESIDENCES WITHIN 2,000 FEET OF P7 WELL PAD**

Well: P7S2U District: Lafayette County: Pleasants State: WV

There appears to be Zero (0) Residences within 1,500 feet of the center of well pad for the above referenced well location.