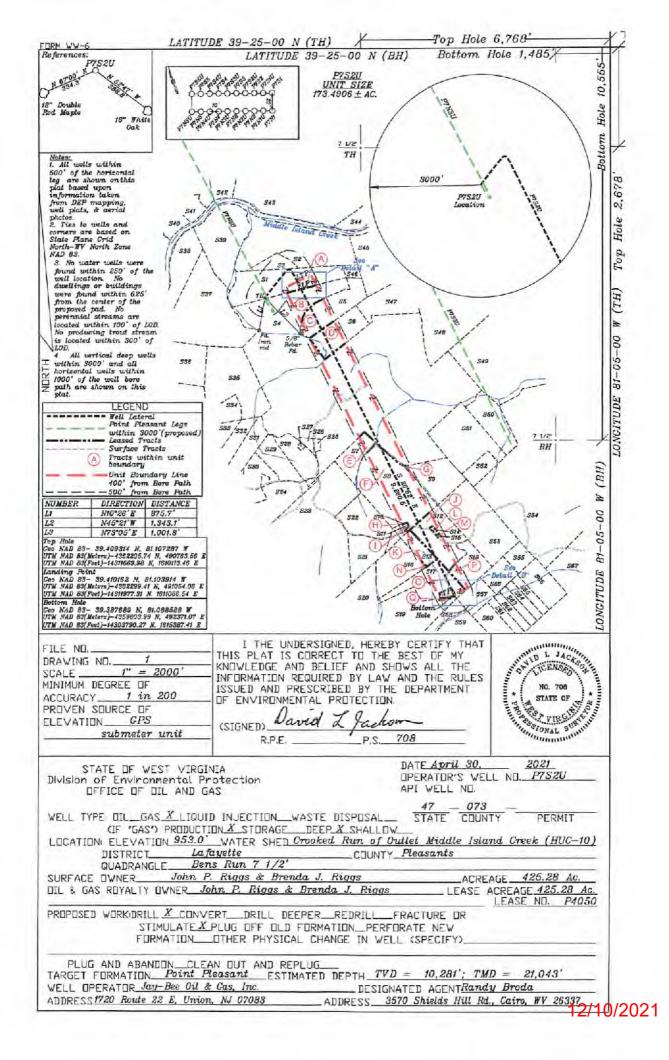

RE: Application for Deep Well Permit – API #47-073-02605

COMPANY: Jay-Bee Oil & Gas, Inc.

FARM: John P. Riggs and Brenda J. Riggs P7S2U

COUNTY: <u>Pleasants</u> DISTRICT: <u>Lafayette</u> QUAD: <u>Bens Run</u>

The deep well review of the application for the above company is <u>Approved to drill to Trenton for</u> <u>Point Pleasant completion.</u>

The applicant has complied with the provision of Chapter 22C-9, of the Code of West Virginia, nineteen hundred and thirty-one (1931), as amended, Oil and Gas Conservation Commission as follows:

- 1. Comments to Notice of Deviation filed? No.
- 2. Provided a certified copy of duly acknowledged and recorded consent and easement form from all surface owners? Yes
- Provided a tabulation of all deep wells within one mile of the proposed location, including the API number of all deep wells: yes; P7N3U 47-073-02602; P8N4U 47-073-02570; P8S3U 47-073-02598
- 4. Provided a plat showing that the productive interval of the well meets the requirements of the Rules of the Commission W. Va. C.S.R. § 39-1-4.2.