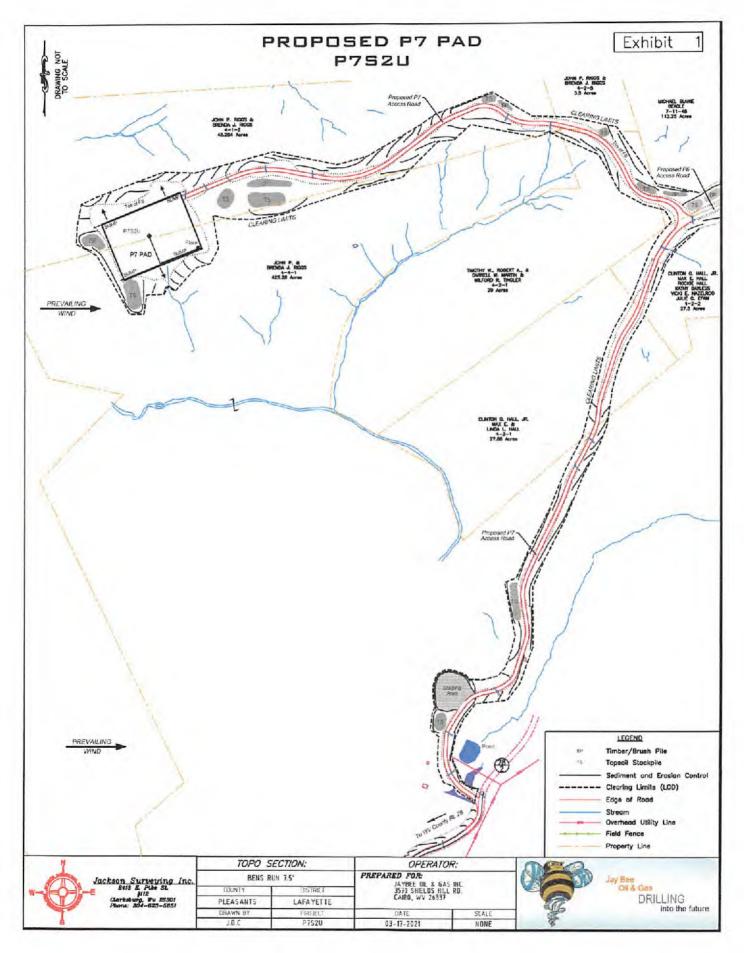

| 21)         | Total Area to be disturbed  | including roads.  | stockpile area, pit | s. etc., (acres) | : 14.13 |  |
|-------------|-----------------------------|-------------------|---------------------|------------------|---------|--|
| <i>4</i> 1) | Total Alea to be distuibled | , monuting roads, | stockpric area, pro | 5, c.c., (acros) |         |  |

22) Area to be disturbed for well pad only, less access road (acres): 10.32

23) Describe centralizer placement for each casing string:

Conductor: None Surface: 1 on joint above shoe and then one every 4th joint to surface Intermediate 2 Strings: 1 on joint above shoe and then on every 4th joint to surface Production: Horizontal every 42' Spiral Centralizer, Curve - every 84' Spiral Centralizer, Vertical every 500' to surface