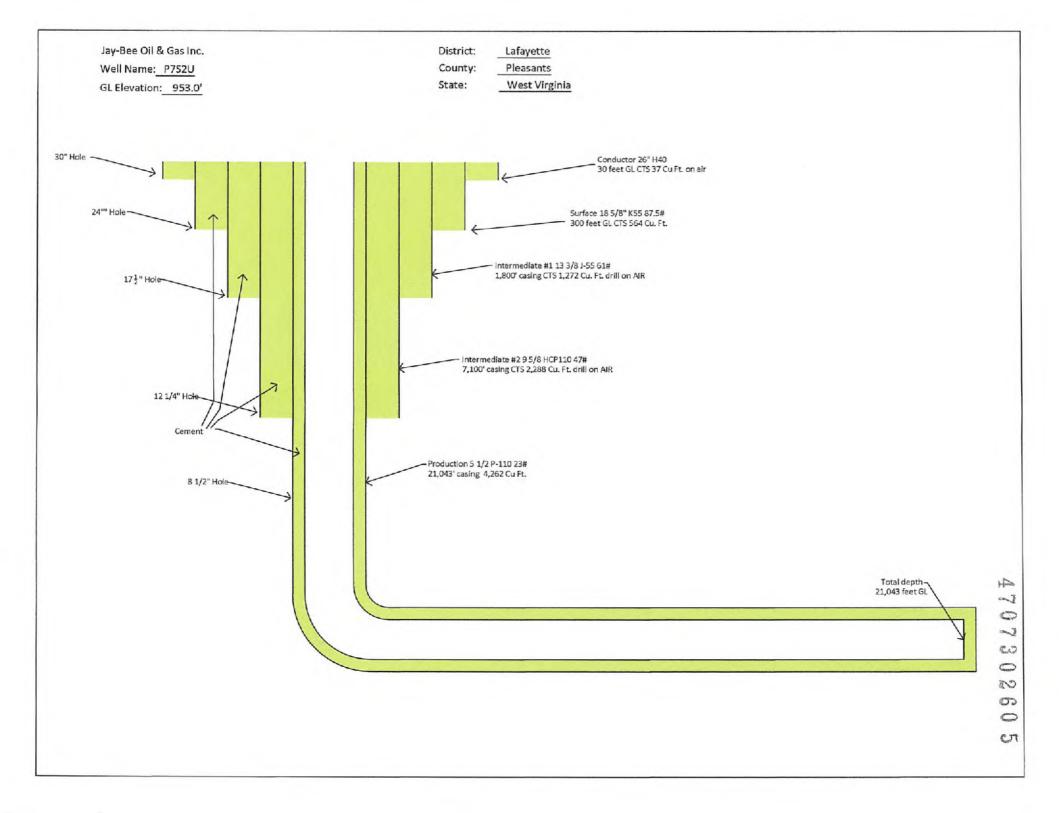

## CASING AND TUBING PROGRAM

| ТҮРЕ           | <u>Size</u><br>(in) | <u>New</u><br><u>or</u><br><u>Used</u> | <u>Grade</u> | Weight per ft.<br>(lb/ft) | <u>FOOTAGE: For</u><br><u>Drilling (ft)</u> | INTERVALS:<br>Left in Well<br>(ft) | <u>CEMENT:</u><br><u>Fill-up</u><br>(Cu. Ft.)/CTS |
|----------------|---------------------|----------------------------------------|--------------|---------------------------|---------------------------------------------|------------------------------------|---------------------------------------------------|
| Conductor      | 26                  | New                                    | H40          | 202 lb./ft.               | 30'                                         | 30'                                | 37 Cu ft/CTS                                      |
| Surface        | 18 5/8              | New                                    | K55          | 87.5 lb./ft.              | 300'                                        | 300'                               | 564 Cu ft/CTS                                     |
| Intermediate 1 | 13 3/8              | New                                    | J55          | 61 lb./ft.                | 1,800'                                      | 1,800                              | 1,272 Cu ft/CTS                                   |
| Intermediate 2 | 9 5/8               | New                                    | HCP110       | 47 lb./ft.                | 7,100'                                      | 7,100'                             | 2,288 Cu ft/CTS                                   |
| Production     | 5 1/2               | New                                    | P110         | 23 lb./ft.                | 21,043'                                     | 21,043'                            | 4,262 Cu ft/CTS                                   |
| Tubing         | N/A                 |                                        |              |                           |                                             |                                    | (1,500ft from Surface)                            |
| Liners         | N/A                 |                                        |              |                           |                                             |                                    |                                                   |

| ТҮРЕ           | Size (in) | <u>Wellbore</u><br>Diameter (in) | <u>Wall</u><br><u>Thickness</u><br><u>(in)</u> | <u>Burst Pressure</u><br>(psi) | Anticipated<br>Max. Internal<br>Pressure (psi) | <u>Cement</u><br><u>Type</u> | <u>Cement</u><br><u>Yield</u><br>(cu. ft./k) |
|----------------|-----------|----------------------------------|------------------------------------------------|--------------------------------|------------------------------------------------|------------------------------|----------------------------------------------|
| Conductor      | 26        | 30                               | 0.375                                          | N/A                            | 50                                             | Class A                      | 1.19CF per sack                              |
| Surface        | 18 5/8    | 24                               | 0.435                                          | 2,250                          | 1,000                                          | Class A                      | 1.20CF per sack                              |
| Intermediate 1 | 13 3/8    | 17 1/2                           | 0.480                                          | 3,090                          | 1,500                                          | Class A                      | 1.19CF per sack                              |
| Intermediate 2 | 9 5/8     | 12 1/4                           | 0.472                                          | 9,440                          | 2,000                                          | Class A                      | Load 2.30CF/sadiç Tali 1.33CF/sadk           |
| Production     | 5 1/2     | 8 1/2                            | 0.415                                          | 16,800                         | 2,500                                          | Class H                      | 1.18CF per sack                              |
| Tubing         | N/A       |                                  |                                                |                                |                                                |                              |                                              |
| Liners         | N/A       |                                  |                                                |                                |                                                |                              |                                              |

Drill vertical section of this well into the Trenton for logging purposes and to gather information. After that is complete we will plug back the well with a solid cement plug fro TD to KOP, effectively plugging the Trenton formation, and drill a Horizontal section through the Point Pleasant formation.