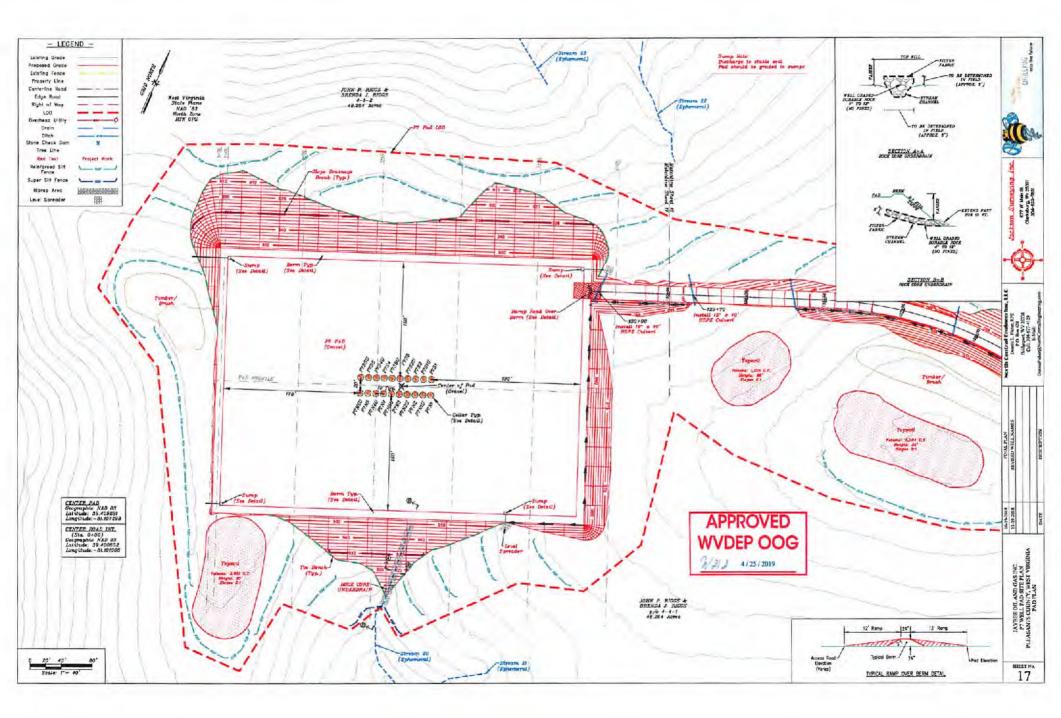

| 21)         | Total Area to be disturbed  | including roads.  | stockpile area, pit | s. etc., (acres) | : 14.13 |  |
|-------------|-----------------------------|-------------------|---------------------|------------------|---------|--|
| <i>4</i> 1) | Total Alea to be distuibled | , monuting roads, | stockpric area, pro | 5, c.c., (acros) |         |  |

22) Area to be disturbed for well pad only, less access road (acres): 10.32

23) Describe centralizer placement for each casing string:

Conductor: None Surface: 1 on joint above shoe and then one every 4th joint to surface Intermediate 2 Strings: 1 on joint above shoe and then on every 4th joint to surface Production: Horizontal every 42' Spiral Centralizer, Curve - every 84' Spiral Centralizer, Vertical every 500' to surface