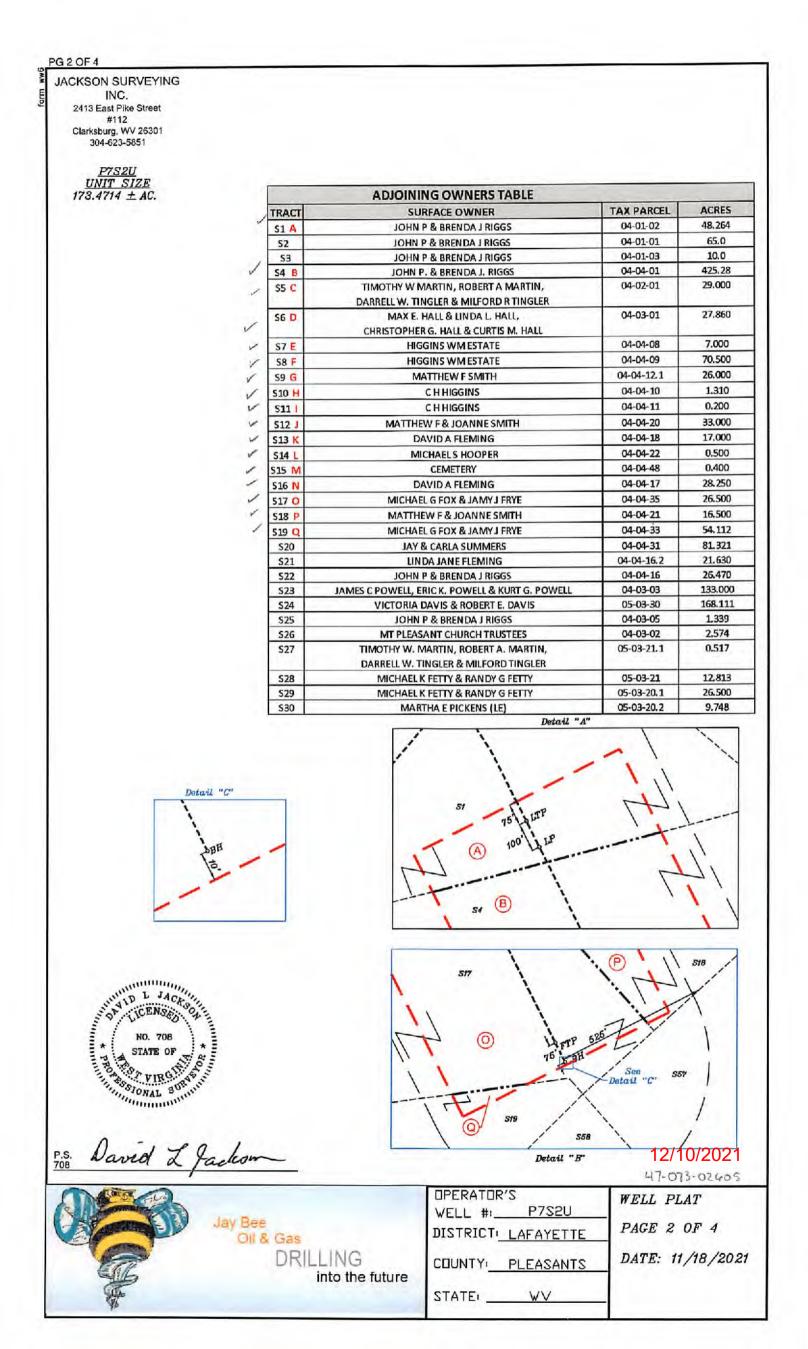

4707302605

| JACKSON SURVEYING                                  |              |                                                                              |                                          |        |
|----------------------------------------------------|--------------|------------------------------------------------------------------------------|------------------------------------------|--------|
| 2 2413 East Pike Street                            |              |                                                                              |                                          |        |
| #112<br>Clarksburg, WV 26301<br>304-623-5851       |              |                                                                              |                                          |        |
| <u>P752U</u><br><u>UNIT SIZE</u><br>173.4905 ± AC. |              | ADJOINING OWNERS TABLE                                                       |                                          |        |
|                                                    | TRACT        | SURFACE OWNER                                                                | TAX PARCEL                               | ACRE   |
|                                                    | 51 A         | JOHN P & BRENDA J RIGGS                                                      | 04-01-02                                 | 48.26  |
|                                                    | 52           | JOHN P & BRENDA J RIGGS                                                      | 04-01-01                                 | 65.0   |
|                                                    | \$3          | JOHN P & BRENDA J RIGGS                                                      | 04-01-03<br>04-04-01                     | 425.2  |
|                                                    | 54 B         | JOHN P. & BRENDA J. RIGGS<br>TIMOTHY W MARTIN, ROBERT A MARTIN,              | 04-02-01                                 | 29.00  |
|                                                    |              | DARRELL W. TINGLER & MILFORD R TINGLER                                       |                                          |        |
|                                                    | S6 D         | MAX E. HALL & UNDA L. HALL,                                                  | 04-03-01                                 | 27.86  |
| 1                                                  |              | CHRISTOPHER G. HALL & CURTIS M. HALL                                         | 04-04-08                                 | 7.000  |
|                                                    | 57 E<br>58 F | HIGGINS WM ESTATE<br>HIGGINS WM ESTATE                                       | 04-04-09                                 | 70.50  |
|                                                    | 59 G         | MATTHEW F SMITH                                                              | 04-04-12.1                               | 26.00  |
|                                                    | \$10 H       | CHHIGGINS                                                                    | 04-04-10                                 | 1.310  |
| 1                                                  | 511          | C H HIGGINS                                                                  | 04-04-11                                 | 0.200  |
|                                                    | 512 J        | MATTHEW F& JOANNESMITH                                                       | 04-04-20                                 | 33.00  |
|                                                    | 513 K        | DAVID A FLEMING                                                              | 04-04-18                                 | 17.00  |
|                                                    | S14 L        | MICHAELS HOOPER                                                              | 04-04-22                                 | 0.500  |
|                                                    | 515 M        | CEMETERY<br>DAVID A FLEMING                                                  | 04-04-48                                 | 28.25  |
|                                                    | S16 N        | MICHAEL G FOX & JAMY J FRYE                                                  | 04-04-35                                 | 26.50  |
|                                                    | \$18 P       | MATTHEW F & JOANNE SMITH                                                     | 04-04-21                                 | 16.50  |
|                                                    | \$19 Q       | MICHAEL & FOX & JAMY J FRYE                                                  | 04-04-33                                 | 54.11  |
|                                                    | \$20         | JAY & CARLA SUMMERS                                                          | 04-04-31                                 | 81.32  |
|                                                    | \$21         | LINDA JANE FLEMING                                                           | 04-04-16.2                               | 21.63  |
|                                                    | S22<br>S23   | JOHN P & BRENDA J RIGGS<br>JAMES C POWELL, ERIC K. POWELL & KURT G. POWELL   | 04-04-16<br>04-03-03                     | 26.47  |
|                                                    | 524          | VICTORIA DAVIS & ROBERT E. DAVIS                                             | 05-03-30                                 | 168.11 |
|                                                    | 525          | JOHN P & BRENDA J RIGGS                                                      | 04-03-05                                 | 1.339  |
|                                                    | 526          | MT PLEASANT CHURCH TRUSTEES                                                  | 04-03-02                                 | 2.574  |
|                                                    | \$27         | TIMOTHY W. MARTIN, ROBERT A. MARTIN,<br>DARRELL W. TINGLER & MILFORD TINGLER | 05-03-21.1                               | 0.517  |
|                                                    | \$28<br>\$29 | MICHAELK FETTY & RANDY G FETTY<br>MICHAELK FETTY & RANDY G FETTY             | 05-03-21<br>05-03-20.1                   | 12.81  |
|                                                    | \$30         | MARTHA E PICKENS (LE) Detail "A"                                             | 05-03-20.2                               | 9.748  |
| NO. 708<br>STATE OF LAND                           |              | 57 76 HLAP<br>100 HLP<br>57 B                                                | 12 12 12 12 12 12 12 12 12 12 12 12 12 1 | 510    |
| Pos David Z Jac                                    | how          | 50 50<br>STB S58<br>Detail "B"                                               | 55                                       |        |

RECEIVED Office of Oil and Gas

NOV **02** 2021

WV Department of Environmental Protection

LULI

WWB JACKSON SURVEYING INC. 2413 East Pike Street #112 Clarksburg, WV 26301 304-623-5851

<u>P7S2U</u> <u>UNIT SIZE</u> 173.4714 ± AC.