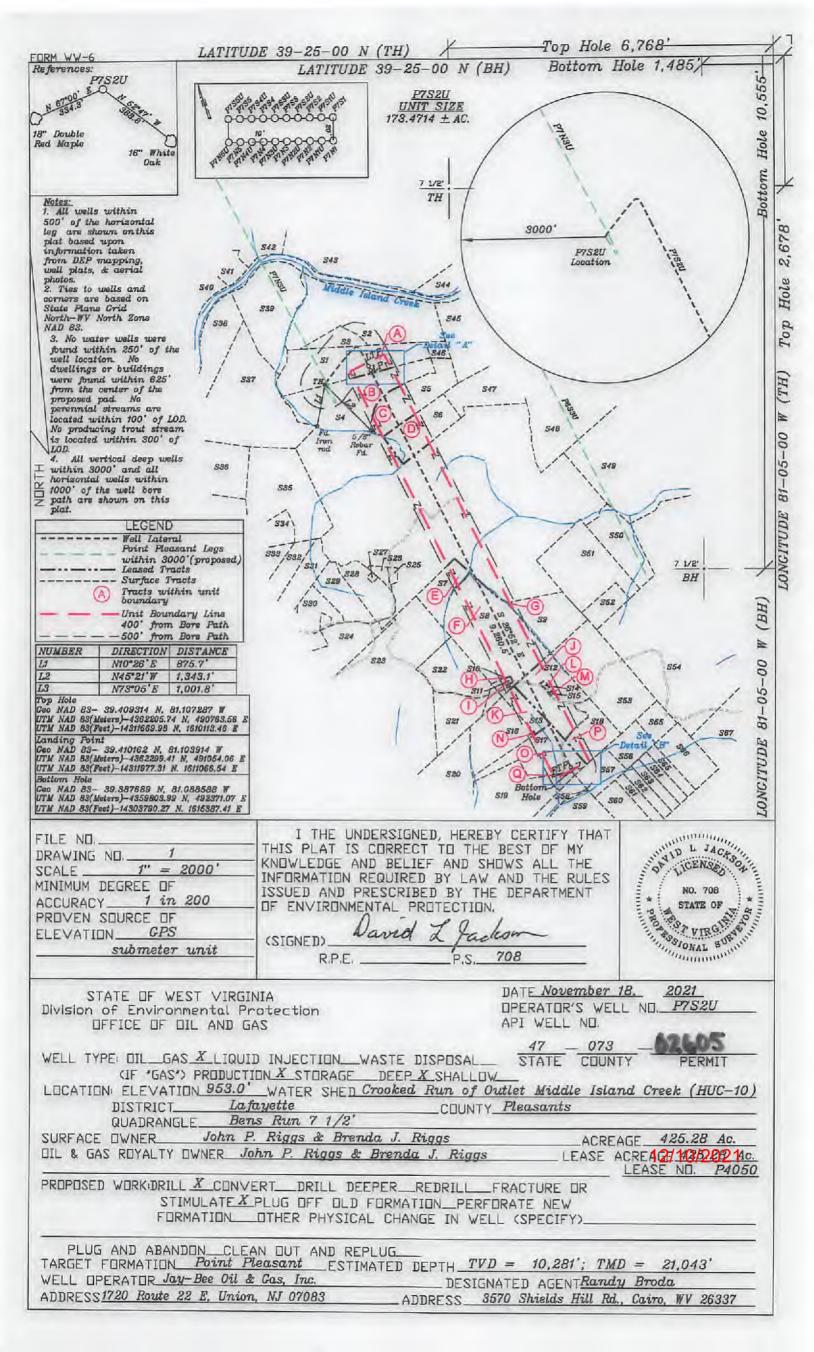

- 1. Comments to Notice of Deviation filed? No.
- 2. Provided a certified copy of duly acknowledged and recorded consent and easement form from all surface owners? Yes
- Provided a tabulation of all deep wells within one mile of the proposed location, including the API number of all deep wells: yes; P7N3U 47-073-02602; P8N4U 47-073-02570; P8S3U 47-073-02598
- 4. Provided a plat showing that the productive interval of the well meets the requirements of the Rules of the Commission W. Va. C.S.R. § 39-1-4.2.