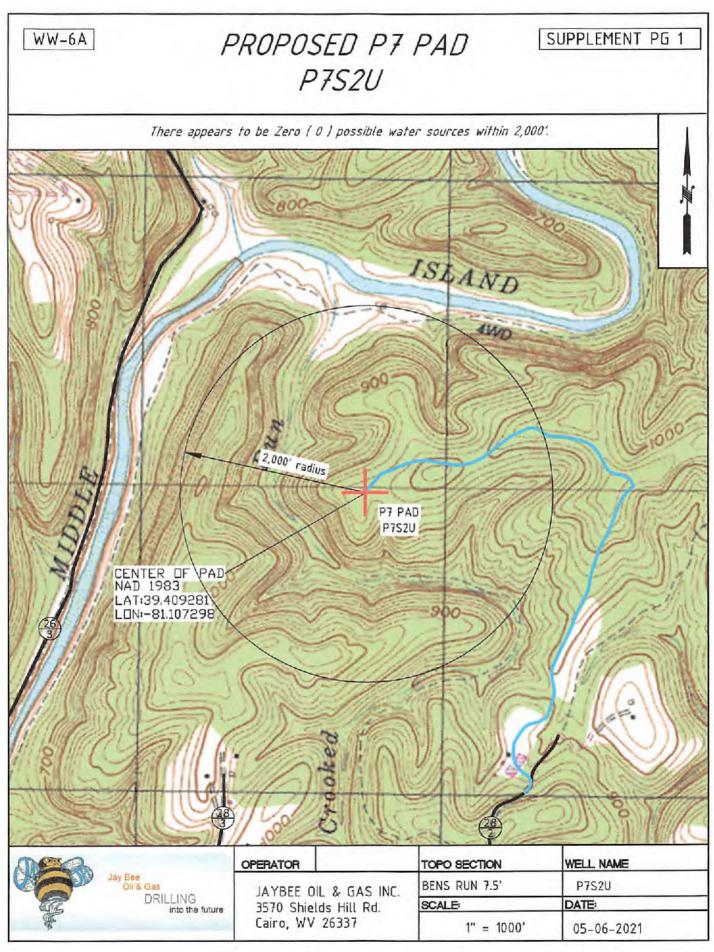

## **RESIDENCES WITHIN 2,000 FEET OF P7 WELL PAD**

Well: P7S2U District: Lafayette County: Pleasants State: WV

There appears to be Zero (0) Residences within 1,500 feet of the center of well pad for the above referenced well location.