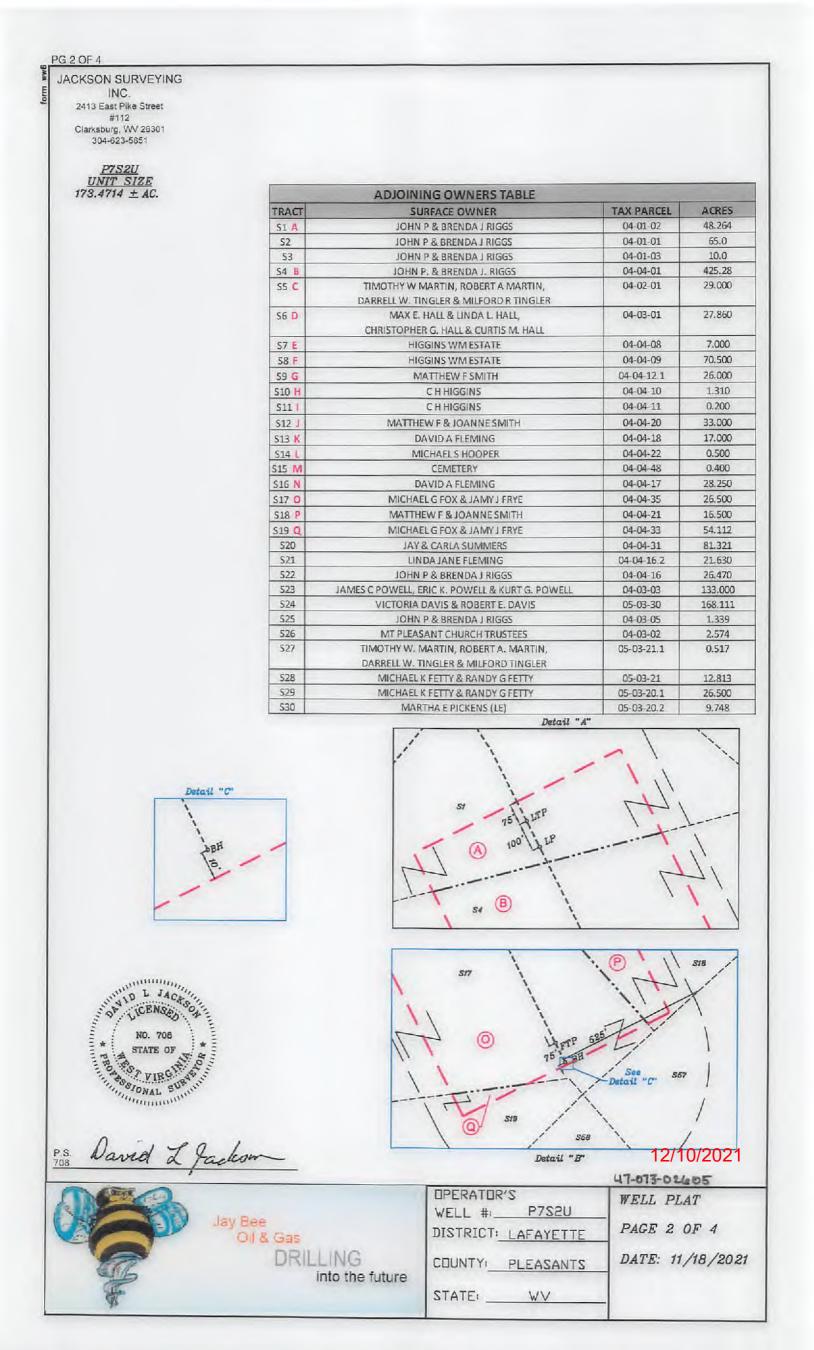

4707302605

| JACKSON SURVEYING                                  |              |                                                                              |                                          |        |
|----------------------------------------------------|--------------|------------------------------------------------------------------------------|------------------------------------------|--------|
| 2 2413 East Pike Street                            |              |                                                                              |                                          |        |
| #112<br>Clarksburg, WV 26301<br>304-623-5851       |              |                                                                              |                                          |        |
| <u>P752U</u><br><u>UNIT SIZE</u><br>173.4905 ± AC. |              | ADJOINING OWNERS TABLE                                                       |                                          |        |
|                                                    | TRACT        | SURFACE OWNER                                                                | TAX PARCEL                               | ACRE   |
|                                                    | 51 A         | JOHN P & BRENDA J RIGGS                                                      | 04-01-02                                 | 48.26  |
|                                                    | 52           | JOHN P & BRENDA J RIGGS                                                      | 04-01-01                                 | 65.0   |
|                                                    | \$3          | JOHN P & BRENDA J RIGGS                                                      | 04-01-03<br>04-04-01                     | 425.2  |
|                                                    | 54 B         | JOHN P. & BRENDA J. RIGGS<br>TIMOTHY W MARTIN, ROBERT A MARTIN,              | 04-02-01                                 | 29.00  |
|                                                    |              | DARRELL W. TINGLER & MILFORD R TINGLER                                       |                                          |        |
|                                                    | S6 D         | MAX E. HALL & UNDA L. HALL,                                                  | 04-03-01                                 | 27.86  |
| 1                                                  |              | CHRISTOPHER G. HALL & CURTIS M. HALL                                         | 04-04-08                                 | 7.000  |
|                                                    | 57 E<br>58 F | HIGGINS WM ESTATE<br>HIGGINS WM ESTATE                                       | 04-04-09                                 | 70.50  |
|                                                    | 59 G         | MATTHEW F SMITH                                                              | 04-04-12.1                               | 26.00  |
|                                                    | \$10 H       | CHHIGGINS                                                                    | 04-04-10                                 | 1.310  |
| 1                                                  | 511          | C H HIGGINS                                                                  | 04-04-11                                 | 0.200  |
|                                                    | 512 J        | MATTHEW F& JOANNESMITH                                                       | 04-04-20                                 | 33.00  |
|                                                    | 513 K        | DAVID A FLEMING                                                              | 04-04-18                                 | 17.00  |
|                                                    | S14 L        | MICHAELS HOOPER                                                              | 04-04-22                                 | 0.500  |
|                                                    | 515 M        | CEMETERY<br>DAVID A FLEMING                                                  | 04-04-48                                 | 28.25  |
|                                                    | S16 N        | MICHAEL G FOX & JAMY J FRYE                                                  | 04-04-35                                 | 26.50  |
|                                                    | \$18 P       | MATTHEW F & JOANNE SMITH                                                     | 04-04-21                                 | 16.50  |
|                                                    | \$19 Q       | MICHAEL & FOX & JAMY J FRYE                                                  | 04-04-33                                 | 54.11  |
|                                                    | \$20         | JAY & CARLA SUMMERS                                                          | 04-04-31                                 | 81.32  |
|                                                    | \$21         | LINDA JANE FLEMING                                                           | 04-04-16.2                               | 21.63  |
|                                                    | S22<br>S23   | JOHN P & BRENDA J RIGGS<br>JAMES C POWELL, ERIC K. POWELL & KURT G. POWELL   | 04-04-16<br>04-03-03                     | 26.47  |
|                                                    | 524          | VICTORIA DAVIS & ROBERT E. DAVIS                                             | 05-03-30                                 | 168.11 |
|                                                    | 525          | JOHN P & BRENDA J RIGGS                                                      | 04-03-05                                 | 1.339  |
|                                                    | 526          | MT PLEASANT CHURCH TRUSTEES                                                  | 04-03-02                                 | 2.574  |
|                                                    | \$27         | TIMOTHY W. MARTIN, ROBERT A. MARTIN,<br>DARRELL W. TINGLER & MILFORD TINGLER | 05-03-21.1                               | 0.517  |
|                                                    | \$28<br>\$29 | MICHAELK FETTY & RANDY G FETTY<br>MICHAELK FETTY & RANDY G FETTY             | 05-03-21<br>05-03-20.1                   | 12.81  |
|                                                    | \$30         | MARTHA E PICKENS (LE) Detail "A"                                             | 05-03-20.2                               | 9.748  |
| NO. 708<br>STATE OF LAND                           |              | 57 76 HLAP<br>100 HLP<br>57 B                                                | 12 12 12 12 12 12 12 12 12 12 12 12 12 1 | 510    |
| Pos David Z Jac                                    | how          | 50 50<br>STB S58<br>Detail "B"                                               | 55                                       |        |

RECEIVED Office of Oil and Gas

NOV **02** 2021

WV Department of Environmental Protection

LULI

WWB JACKSON SURVEYING INC. 2413 East Pike Street #112 Clarksburg, WV 26301 304-623-5851

<u>P7S2U</u> <u>UNIT SIZE</u> 173.4714 ± AC.