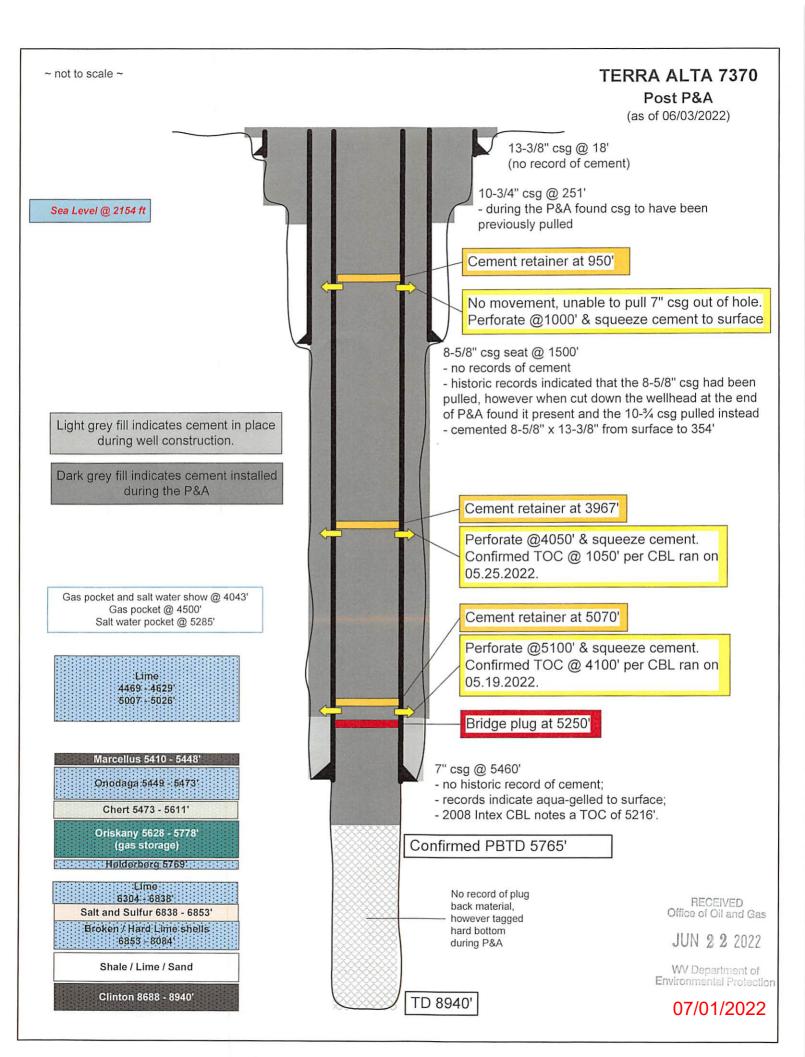

| Farm name:   Virginia Guppett   Operator Well No.:   Terra Alta 7370     LOCATION:   Elevation:   2148.   Quadrangle:   Terra Alta, WV     District:   Portland   County:   Preston     Latitude:   11920   Feet South of 39   Deg. 27   Min. 30   Sec.     Longitude:   7245   Feet West of 79   Deg. 32   Min. 30   Sec.                                                                                                                                                                                                                                                                                                                                                                                                                                                                                                                                                                                                                                                                                                                                                                                                                                                                                                                                                                                                                                                                                              |
|-------------------------------------------------------------------------------------------------------------------------------------------------------------------------------------------------------------------------------------------------------------------------------------------------------------------------------------------------------------------------------------------------------------------------------------------------------------------------------------------------------------------------------------------------------------------------------------------------------------------------------------------------------------------------------------------------------------------------------------------------------------------------------------------------------------------------------------------------------------------------------------------------------------------------------------------------------------------------------------------------------------------------------------------------------------------------------------------------------------------------------------------------------------------------------------------------------------------------------------------------------------------------------------------------------------------------------------------------------------------------------------------------------------------------|
| District: Portland County: Preston<br>Latitude: 11920 Feet South of <u>39</u> Deg. <u>27</u> Min. <u>30</u> Sec.                                                                                                                                                                                                                                                                                                                                                                                                                                                                                                                                                                                                                                                                                                                                                                                                                                                                                                                                                                                                                                                                                                                                                                                                                                                                                                        |
| District: Portland County: Preston<br>Latitude: 11920 Feet South of <u>39</u> Deg. <u>27</u> Min. <u>30</u> Sec.                                                                                                                                                                                                                                                                                                                                                                                                                                                                                                                                                                                                                                                                                                                                                                                                                                                                                                                                                                                                                                                                                                                                                                                                                                                                                                        |
| Latitude: <u>11920</u> Feet South of <u>39</u> Deg. <u>27</u> Min. <u>30</u> Sec.                                                                                                                                                                                                                                                                                                                                                                                                                                                                                                                                                                                                                                                                                                                                                                                                                                                                                                                                                                                                                                                                                                                                                                                                                                                                                                                                       |
|                                                                                                                                                                                                                                                                                                                                                                                                                                                                                                                                                                                                                                                                                                                                                                                                                                                                                                                                                                                                                                                                                                                                                                                                                                                                                                                                                                                                                         |
| Longitudo: 14TV Loot Mort of 19 Dog 94 Min 99 Soc                                                                                                                                                                                                                                                                                                                                                                                                                                                                                                                                                                                                                                                                                                                                                                                                                                                                                                                                                                                                                                                                                                                                                                                                                                                                                                                                                                       |
|                                                                                                                                                                                                                                                                                                                                                                                                                                                                                                                                                                                                                                                                                                                                                                                                                                                                                                                                                                                                                                                                                                                                                                                                                                                                                                                                                                                                                         |
| Well Type: OIL GAS X RECEIVED   Office of Oil and Gas                                                                                                                                                                                                                                                                                                                                                                                                                                                                                                                                                                                                                                                                                                                                                                                                                                                                                                                                                                                                                                                                                                                                                                                                                                                                                                                                                                   |
| Company Columbia Gas Transmission, LLC Coal Operator Not operated                                                                                                                                                                                                                                                                                                                                                                                                                                                                                                                                                                                                                                                                                                                                                                                                                                                                                                                                                                                                                                                                                                                                                                                                                                                                                                                                                       |
| 1700 MacCorkle Avenue S.E. or Owner                                                                                                                                                                                                                                                                                                                                                                                                                                                                                                                                                                                                                                                                                                                                                                                                                                                                                                                                                                                                                                                                                                                                                                                                                                                                                                                                                                                     |
| MIL Department of                                                                                                                                                                                                                                                                                                                                                                                                                                                                                                                                                                                                                                                                                                                                                                                                                                                                                                                                                                                                                                                                                                                                                                                                                                                                                                                                                                                                       |
| Charleston, WV 25314<br>Coal Operator                                                                                                                                                                                                                                                                                                                                                                                                                                                                                                                                                                                                                                                                                                                                                                                                                                                                                                                                                                                                                                                                                                                                                                                                                                                                                                                                                                                   |
| Agent Maria Medvedeva or Owner                                                                                                                                                                                                                                                                                                                                                                                                                                                                                                                                                                                                                                                                                                                                                                                                                                                                                                                                                                                                                                                                                                                                                                                                                                                                                                                                                                                          |
| Permit Issued Date                                                                                                                                                                                                                                                                                                                                                                                                                                                                                                                                                                                                                                                                                                                                                                                                                                                                                                                                                                                                                                                                                                                                                                                                                                                                                                                                                                                                      |
|                                                                                                                                                                                                                                                                                                                                                                                                                                                                                                                                                                                                                                                                                                                                                                                                                                                                                                                                                                                                                                                                                                                                                                                                                                                                                                                                                                                                                         |
|                                                                                                                                                                                                                                                                                                                                                                                                                                                                                                                                                                                                                                                                                                                                                                                                                                                                                                                                                                                                                                                                                                                                                                                                                                                                                                                                                                                                                         |
| STATE OF WEST VIRGINIA,<br>County of <sup>Preston</sup> ss:                                                                                                                                                                                                                                                                                                                                                                                                                                                                                                                                                                                                                                                                                                                                                                                                                                                                                                                                                                                                                                                                                                                                                                                                                                                                                                                                                             |
|                                                                                                                                                                                                                                                                                                                                                                                                                                                                                                                                                                                                                                                                                                                                                                                                                                                                                                                                                                                                                                                                                                                                                                                                                                                                                                                                                                                                                         |
| Maria Medvedeva and Steve Simmons being first duly sworn according to law depose                                                                                                                                                                                                                                                                                                                                                                                                                                                                                                                                                                                                                                                                                                                                                                                                                                                                                                                                                                                                                                                                                                                                                                                                                                                                                                                                        |
| and say that they are experienced in the work of plugging and filling oil and gas wells and were employed by the above named                                                                                                                                                                                                                                                                                                                                                                                                                                                                                                                                                                                                                                                                                                                                                                                                                                                                                                                                                                                                                                                                                                                                                                                                                                                                                            |
| well operator, and participated in the work of plugging and filling the above well say that said work was commenced on the <u>5th</u> day of <u>May</u> , 2022, and the well was plugged and filled in the following manner:                                                                                                                                                                                                                                                                                                                                                                                                                                                                                                                                                                                                                                                                                                                                                                                                                                                                                                                                                                                                                                                                                                                                                                                            |
| the <u>day of may</u> , 20 <u>22</u> , and the well was plugged and filled in the following mainter.                                                                                                                                                                                                                                                                                                                                                                                                                                                                                                                                                                                                                                                                                                                                                                                                                                                                                                                                                                                                                                                                                                                                                                                                                                                                                                                    |
| TYPE FROM TO PIPE REMOVED LEFT                                                                                                                                                                                                                                                                                                                                                                                                                                                                                                                                                                                                                                                                                                                                                                                                                                                                                                                                                                                                                                                                                                                                                                                                                                                                                                                                                                                          |
| Hard plugback material 8940 (TD) 5765 N/A openhole                                                                                                                                                                                                                                                                                                                                                                                                                                                                                                                                                                                                                                                                                                                                                                                                                                                                                                                                                                                                                                                                                                                                                                                                                                                                                                                                                                      |
| 15.6 ppg Class A Cement 5765 5460 N/A openhole See                                                                                                                                                                                                                                                                                                                                                                                                                                                                                                                                                                                                                                                                                                                                                                                                                                                                                                                                                                                                                                                                                                                                                                                                                                                                                                                                                                      |
|                                                                                                                                                                                                                                                                                                                                                                                                                                                                                                                                                                                                                                                                                                                                                                                                                                                                                                                                                                                                                                                                                                                                                                                                                                                                                                                                                                                                                         |
|                                                                                                                                                                                                                                                                                                                                                                                                                                                                                                                                                                                                                                                                                                                                                                                                                                                                                                                                                                                                                                                                                                                                                                                                                                                                                                                                                                                                                         |
| 15.6 ppg Class A Cement 5460 5250 N/A 7" additiona                                                                                                                                                                                                                                                                                                                                                                                                                                                                                                                                                                                                                                                                                                                                                                                                                                                                                                                                                                                                                                                                                                                                                                                                                                                                                                                                                                      |
| 15.6 ppg Class A Cement     5460     5250     N/A     7"     additiona       Cast Iron Bridge Plug     5250     5250     N/A     7"     plugging       15.6 ppg Class A Cement     5250     5070     N/A     7"     data                                                                                                                                                                                                                                                                                                                                                                                                                                                                                                                                                                                                                                                                                                                                                                                                                                                                                                                                                                                                                                                                                                                                                                                                |
| 15.6 ppg Class A Cement54605250N/A7"additional<br>pluggingCast Iron Bridge Plug52505250N/A7"plugging15.6 ppg Class A Cement52505070N/A7"pluggingCement Retainer50705070N/A7"data.                                                                                                                                                                                                                                                                                                                                                                                                                                                                                                                                                                                                                                                                                                                                                                                                                                                                                                                                                                                                                                                                                                                                                                                                                                       |
| 15.6 ppg Class A Cement     5460     5250     N/A     7"     additiona       Cast Iron Bridge Plug     5250     5250     N/A     7"     plugging       15.6 ppg Class A Cement     5250     5070     N/A     7"     data                                                                                                                                                                                                                                                                                                                                                                                                                                                                                                                                                                                                                                                                                                                                                                                                                                                                                                                                                                                                                                                                                                                                                                                                |
| 15.6 ppg Class A Cement54605250N/A7"additionaCast Iron Bridge Plug52505250N/A7"plugging15.6 ppg Class A Cement52505070N/A7"data.Cement Retainer50705070N/A7"data.15.6 ppg Class A Cement50703967N/A7"data.                                                                                                                                                                                                                                                                                                                                                                                                                                                                                                                                                                                                                                                                                                                                                                                                                                                                                                                                                                                                                                                                                                                                                                                                              |
| 15.6 ppg Class A Cement54605250N/A7"additional<br>pluggingCast Iron Bridge Plug52505250N/A7"plugging15.6 ppg Class A Cement52505070N/A7"pluggingCement Retainer50705070N/A7"data.                                                                                                                                                                                                                                                                                                                                                                                                                                                                                                                                                                                                                                                                                                                                                                                                                                                                                                                                                                                                                                                                                                                                                                                                                                       |
| 15.6 ppg Class A Cement54605250N/A7"additional<br>plugging<br>data.Cast Iron Bridge Plug52505250N/A7"plugging<br>data.plugging<br>data.15.6 ppg Class A Cement52505070N/A7"plugging<br>data.data.Cement Retainer50705070N/A7"data.15.6 ppg Class A Cement50703967N/A7"data.Description of monument:7" casing, 4' above ground level, API number affixed<br>said well was completed on the 3rd day of June , 2022.and that the work of plugging and filling                                                                                                                                                                                                                                                                                                                                                                                                                                                                                                                                                                                                                                                                                                                                                                                                                                                                                                                                                              |
| 15.6 ppg Class A Cement   5460   5250   N/A   7"   additiona     Cast Iron Bridge Plug   5250   5250   N/A   7"   plugging     15.6 ppg Class A Cement   5250   5070   N/A   7"   plugging     Cement Retainer   5070   5070   N/A   7"   data.     Cement Retainer   5070   5070   N/A   7"   data.     15.6 ppg Class A Cement   5070   N/A   7"   data.     Description of monument:   7" casing, 4' above ground level, API number affixed said well was completed on the 3rd day of June , 20 22.   and that the work of plugging and filling     And further deponents saith not.   Stave Simmons   Stave Simmons   Stave Simmons                                                                                                                                                                                                                                                                                                                                                                                                                                                                                                                                                                                                                                                                                                                                                                                 |
| 15.6 ppg Class A Cement   5460   5250   N/A   7"   additiona     Cast Iron Bridge Plug   5250   5250   N/A   7"   plugging     15.6 ppg Class A Cement   5250   5070   N/A   7"   plugging     Cement Retainer   5070   N/A   7"   data   plugging     15.6 ppg Class A Cement   5070   N/A   7"   data   data     15.6 ppg Class A Cement   5070   N/A   7"   data   data     15.6 ppg Class A Cement   5070   N/A   7"   data   data     Description of monument:   7" casing, 4' above ground level, API number affixed said well was completed on the 3rd day of June , 20 22.   and that the work of plugging and filling said well was completed on the 3rd day of June , 20 22.   GREGORY 5 LARCH Notary Public Official Seal     And further deponents saith not.   Stave Simmons   GREGORY 5 LARCH Notary Public Official Seal   Mutual                                                                                                                                                                                                                                                                                                                                                                                                                                                                                                                                                                        |
| 15.6 ppg Class A Cement   5460   5250   N/A   7"   additiona     Cast Iron Bridge Plug   5250   5250   N/A   7"   plugging     15.6 ppg Class A Cement   5250   5070   N/A   7"   plugging   data.     15.6 ppg Class A Cement   5250   5070   N/A   7"   plugging   data.     Cement Retainer   5070   5070   N/A   7"   data.   data.     15.6 ppg Class A Cement   5070   N/A   7"   data.   data.     Description of monument:   7" casing, 4' above ground level, API number affixed said well was completed on the 3rd day of June , 20 22.   and that the work of plugging and filling said well was completed on the 3rd day of June , 20 22.   GREGORY 5 LARCH Notary Public Official Seal State of West Virginal S |
| 15.6 ppg Class A Cement   5460   5250   N/A   7"   additiona     Cast Iron Bridge Plug   5250   5250   N/A   7"   plugging     15.6 ppg Class A Cement   5250   5070   N/A   7"   plugging     Cement Retainer   5070   5070   N/A   7"   plugging   data.     15.6 ppg Class A Cement   5070   S070   N/A   7"   data.   data.     15.6 ppg Class A Cement   5070   S070   N/A   7"   data.   data.     15.6 ppg Class A Cement   5070   3967   N/A   7"   data.   data.     Description of monument: 7" casing, 4' above ground level, API number affixed said well was completed on the 3rd day of June , 20 22.   and that the work of plugging and filling said well was completed on the 3rd day of June , 20 22.   And further deponents saith not.   Stave, Simmons May Commercian State of West Virginia May Commercian State of West Virginia May Commercian May Commercian State of West Virginia May Commercian May Commercian State of West Virginia May Commercian                                                                                                             |
| 15.6 ppg Class A Cement   5460   5250   N/A   7"   additional plugging lass A Cement     15.6 ppg Class A Cement   5250   5070   N/A   7"   plugging lass A Cement   5250   5070   N/A   7"   plugging lass A Cement   5070   N/A   7"   plugging lass A Cement   5070   N/A   7"   The provide the plug lass A Cement   5070   N/A   7"   The plugging lass A Cement   5070   3967   N/A   7"   The plugging lass A Cement   5070   3967   N/A   7"   The plugging lass A Cement   5070   3967   N/A   7"   The plugging lass A Cement   5070   3967   N/A   7"   The plugging lass A Cement   5070   3967   N/A   7"   The plugging lass A Cement   5070   3967   N/A   7"   The plugging lass A Cement   5070   3967   N/A   7"   The plugging lass A Cement   5070   State of Vest Virginia   State of Vest Virginia   State of Vest Virginia   <                                                                                                                                                                                                                                                                                                                                                                                                                      |
| 15.6 ppg Class A Cement   5460   5250   N/A   7"   additional plug (additional plug)     Cast Iron Bridge Plug   5250   5250   N/A   7"   plugging (additional plug)                                            |
| 15.6 ppg Class A Cement   5460   5250   N/A   7"   additional plugging lass A Cement     15.6 ppg Class A Cement   5250   5070   N/A   7"   plugging lass A Cement   5250   5070   N/A   7"   plugging lass A Cement   5070   N/A   7"   plugging lass A Cement   5070   N/A   7"   The provide the plug lass A Cement   5070   N/A   7"   The plugging lass A Cement   5070   3967   N/A   7"   The plugging lass A Cement   5070   3967   N/A   7"   The plugging lass A Cement   5070   3967   N/A   7"   The plugging lass A Cement   5070   3967   N/A   7"   The plugging lass A Cement   5070   3967   N/A   7"   The plugging lass A Cement   5070   3967   N/A   7"   The plugging lass A Cement   5070   State O Cement Second Seco                                                                                                                                                                                                                                                                                                                                                                      |
| 15.6 ppg Class A Cement   5460   5250   N/A   7"   additional plug (additional plug)     Cast Iron Bridge Plug   5250   5250   N/A   7"   plugging (additional plug)                                            |

## Terra Alta 7370 Additional Plugging Data (API 47-077-00006)

| ТҮРЕ                                                                                    | FROM | то   | PIPE REMOVED | LEFT                   |  |
|-----------------------------------------------------------------------------------------|------|------|--------------|------------------------|--|
| Cement Retainer                                                                         | 3967 | 3967 | N/A          | 7"                     |  |
| 15.6 ppg Class A Cement                                                                 | 3967 | 1500 | N/A          | 7"                     |  |
| 15.6 ppg Class A Cement                                                                 | 1500 | 950  | N/A          | 7", 8-5/8" *           |  |
| Cement Retainer                                                                         | 950  | 950  | N/A          | 7", 8-5/8"             |  |
| 15.6 ppg Class A Cement                                                                 | 950  | 18   | N/A          | 7", 8-5/8"             |  |
| 15.6 ppg Class A Cement                                                                 | 18   | 0    | N/A          | 7", 8-5/8", 13-3/8" ** |  |
|                                                                                         |      |      |              |                        |  |
| * Note – at surface found the 8-5/8" was present despite well records indicating it was |      |      |              |                        |  |
| pulled, the 10-3/4" casing found to have been pulled instead                            |      |      |              |                        |  |
| ** Note - topped off all annuluses with cement from surface                             |      |      |              |                        |  |
| Refer to attached wellbore diagram for additional wellbore details                      |      |      |              |                        |  |
|                                                                                         |      |      |              |                        |  |
|                                                                                         |      |      |              |                        |  |
|                                                                                         |      |      |              |                        |  |