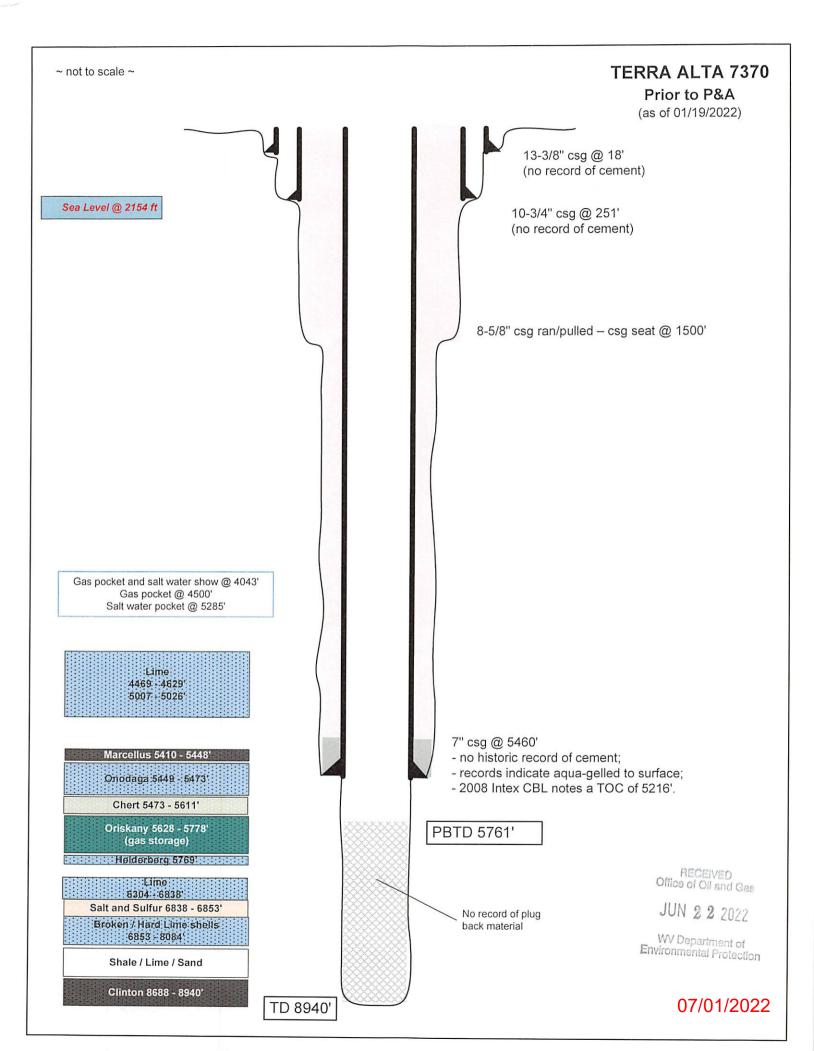

| Farm name:   Virginia Guppett   Operator Well No.:   Terra Alta 7370     LOCATION:   Elevation:   2148.   Quadrangle:   Terra Alta, WV     District:   Portland   County:   Preston     Latitude:   11920   Feet South of 39   Deg. 27   Min. 30   Sec.     Longitude:   7245   Feet West of 79   Deg. 32   Min. 30   Sec.                                                                                                                                                                                                                                                                                                                                                                                                                                                                                                                                                                                                                                                                                                                                                                                                                                                                                                                                                                                                                                                                                              |
|-------------------------------------------------------------------------------------------------------------------------------------------------------------------------------------------------------------------------------------------------------------------------------------------------------------------------------------------------------------------------------------------------------------------------------------------------------------------------------------------------------------------------------------------------------------------------------------------------------------------------------------------------------------------------------------------------------------------------------------------------------------------------------------------------------------------------------------------------------------------------------------------------------------------------------------------------------------------------------------------------------------------------------------------------------------------------------------------------------------------------------------------------------------------------------------------------------------------------------------------------------------------------------------------------------------------------------------------------------------------------------------------------------------------------|
| District: Portland County: Preston<br>Latitude: 11920 Feet South of <u>39</u> Deg. <u>27</u> Min. <u>30</u> Sec.                                                                                                                                                                                                                                                                                                                                                                                                                                                                                                                                                                                                                                                                                                                                                                                                                                                                                                                                                                                                                                                                                                                                                                                                                                                                                                        |
| District: Portland County: Preston<br>Latitude: 11920 Feet South of <u>39</u> Deg. <u>27</u> Min. <u>30</u> Sec.                                                                                                                                                                                                                                                                                                                                                                                                                                                                                                                                                                                                                                                                                                                                                                                                                                                                                                                                                                                                                                                                                                                                                                                                                                                                                                        |
| Latitude: <u>11920</u> Feet South of <u>39</u> Deg. <u>27</u> Min. <u>30</u> Sec.                                                                                                                                                                                                                                                                                                                                                                                                                                                                                                                                                                                                                                                                                                                                                                                                                                                                                                                                                                                                                                                                                                                                                                                                                                                                                                                                       |
|                                                                                                                                                                                                                                                                                                                                                                                                                                                                                                                                                                                                                                                                                                                                                                                                                                                                                                                                                                                                                                                                                                                                                                                                                                                                                                                                                                                                                         |
| Longitudo: 14TV Loot Mort of 19 Dog 94 Min 99 Soc                                                                                                                                                                                                                                                                                                                                                                                                                                                                                                                                                                                                                                                                                                                                                                                                                                                                                                                                                                                                                                                                                                                                                                                                                                                                                                                                                                       |
|                                                                                                                                                                                                                                                                                                                                                                                                                                                                                                                                                                                                                                                                                                                                                                                                                                                                                                                                                                                                                                                                                                                                                                                                                                                                                                                                                                                                                         |
| Well Type: OIL GAS X RECEIVED   Office of Oil and Gas                                                                                                                                                                                                                                                                                                                                                                                                                                                                                                                                                                                                                                                                                                                                                                                                                                                                                                                                                                                                                                                                                                                                                                                                                                                                                                                                                                   |
| Company Columbia Gas Transmission, LLC Coal Operator Not operated                                                                                                                                                                                                                                                                                                                                                                                                                                                                                                                                                                                                                                                                                                                                                                                                                                                                                                                                                                                                                                                                                                                                                                                                                                                                                                                                                       |
| 1700 MacCorkle Avenue S.E. or Owner                                                                                                                                                                                                                                                                                                                                                                                                                                                                                                                                                                                                                                                                                                                                                                                                                                                                                                                                                                                                                                                                                                                                                                                                                                                                                                                                                                                     |
| MIL Department of                                                                                                                                                                                                                                                                                                                                                                                                                                                                                                                                                                                                                                                                                                                                                                                                                                                                                                                                                                                                                                                                                                                                                                                                                                                                                                                                                                                                       |
| Charleston, WV 25314<br>Coal Operator                                                                                                                                                                                                                                                                                                                                                                                                                                                                                                                                                                                                                                                                                                                                                                                                                                                                                                                                                                                                                                                                                                                                                                                                                                                                                                                                                                                   |
| Agent Maria Medvedeva or Owner                                                                                                                                                                                                                                                                                                                                                                                                                                                                                                                                                                                                                                                                                                                                                                                                                                                                                                                                                                                                                                                                                                                                                                                                                                                                                                                                                                                          |
| Permit Issued Date                                                                                                                                                                                                                                                                                                                                                                                                                                                                                                                                                                                                                                                                                                                                                                                                                                                                                                                                                                                                                                                                                                                                                                                                                                                                                                                                                                                                      |
|                                                                                                                                                                                                                                                                                                                                                                                                                                                                                                                                                                                                                                                                                                                                                                                                                                                                                                                                                                                                                                                                                                                                                                                                                                                                                                                                                                                                                         |
|                                                                                                                                                                                                                                                                                                                                                                                                                                                                                                                                                                                                                                                                                                                                                                                                                                                                                                                                                                                                                                                                                                                                                                                                                                                                                                                                                                                                                         |
| STATE OF WEST VIRGINIA,<br>County of <sup>Preston</sup> ss:                                                                                                                                                                                                                                                                                                                                                                                                                                                                                                                                                                                                                                                                                                                                                                                                                                                                                                                                                                                                                                                                                                                                                                                                                                                                                                                                                             |
|                                                                                                                                                                                                                                                                                                                                                                                                                                                                                                                                                                                                                                                                                                                                                                                                                                                                                                                                                                                                                                                                                                                                                                                                                                                                                                                                                                                                                         |
| Maria Medvedeva and Steve Simmons being first duly sworn according to law depose                                                                                                                                                                                                                                                                                                                                                                                                                                                                                                                                                                                                                                                                                                                                                                                                                                                                                                                                                                                                                                                                                                                                                                                                                                                                                                                                        |
| and say that they are experienced in the work of plugging and filling oil and gas wells and were employed by the above named                                                                                                                                                                                                                                                                                                                                                                                                                                                                                                                                                                                                                                                                                                                                                                                                                                                                                                                                                                                                                                                                                                                                                                                                                                                                                            |
| well operator, and participated in the work of plugging and filling the above well say that said work was commenced on the <u>5th</u> day of <u>May</u> , 2022, and the well was plugged and filled in the following manner:                                                                                                                                                                                                                                                                                                                                                                                                                                                                                                                                                                                                                                                                                                                                                                                                                                                                                                                                                                                                                                                                                                                                                                                            |
| the <u>day of may</u> , 20 <u>22</u> , and the well was plugged and filled in the following mainter.                                                                                                                                                                                                                                                                                                                                                                                                                                                                                                                                                                                                                                                                                                                                                                                                                                                                                                                                                                                                                                                                                                                                                                                                                                                                                                                    |
| TYPE FROM TO PIPE REMOVED LEFT                                                                                                                                                                                                                                                                                                                                                                                                                                                                                                                                                                                                                                                                                                                                                                                                                                                                                                                                                                                                                                                                                                                                                                                                                                                                                                                                                                                          |
| Hard plugback material 8940 (TD) 5765 N/A openhole                                                                                                                                                                                                                                                                                                                                                                                                                                                                                                                                                                                                                                                                                                                                                                                                                                                                                                                                                                                                                                                                                                                                                                                                                                                                                                                                                                      |
| 15.6 ppg Class A Cement 5765 5460 N/A openhole See                                                                                                                                                                                                                                                                                                                                                                                                                                                                                                                                                                                                                                                                                                                                                                                                                                                                                                                                                                                                                                                                                                                                                                                                                                                                                                                                                                      |
|                                                                                                                                                                                                                                                                                                                                                                                                                                                                                                                                                                                                                                                                                                                                                                                                                                                                                                                                                                                                                                                                                                                                                                                                                                                                                                                                                                                                                         |
|                                                                                                                                                                                                                                                                                                                                                                                                                                                                                                                                                                                                                                                                                                                                                                                                                                                                                                                                                                                                                                                                                                                                                                                                                                                                                                                                                                                                                         |
| 15.6 ppg Class A Cement 5460 5250 N/A 7" additiona                                                                                                                                                                                                                                                                                                                                                                                                                                                                                                                                                                                                                                                                                                                                                                                                                                                                                                                                                                                                                                                                                                                                                                                                                                                                                                                                                                      |
| 15.6 ppg Class A Cement     5460     5250     N/A     7"     additiona       Cast Iron Bridge Plug     5250     5250     N/A     7"     plugging       15.6 ppg Class A Cement     5250     5070     N/A     7"     data                                                                                                                                                                                                                                                                                                                                                                                                                                                                                                                                                                                                                                                                                                                                                                                                                                                                                                                                                                                                                                                                                                                                                                                                |
| 15.6 ppg Class A Cement54605250N/A7"additional<br>pluggingCast Iron Bridge Plug52505250N/A7"plugging15.6 ppg Class A Cement52505070N/A7"pluggingCement Retainer50705070N/A7"data.                                                                                                                                                                                                                                                                                                                                                                                                                                                                                                                                                                                                                                                                                                                                                                                                                                                                                                                                                                                                                                                                                                                                                                                                                                       |
| 15.6 ppg Class A Cement     5460     5250     N/A     7"     additiona       Cast Iron Bridge Plug     5250     5250     N/A     7"     plugging       15.6 ppg Class A Cement     5250     5070     N/A     7"     data                                                                                                                                                                                                                                                                                                                                                                                                                                                                                                                                                                                                                                                                                                                                                                                                                                                                                                                                                                                                                                                                                                                                                                                                |
| 15.6 ppg Class A Cement54605250N/A7"additionaCast Iron Bridge Plug52505250N/A7"plugging15.6 ppg Class A Cement52505070N/A7"data.Cement Retainer50705070N/A7"data.15.6 ppg Class A Cement50703967N/A7"data.                                                                                                                                                                                                                                                                                                                                                                                                                                                                                                                                                                                                                                                                                                                                                                                                                                                                                                                                                                                                                                                                                                                                                                                                              |
| 15.6 ppg Class A Cement54605250N/A7"additional<br>pluggingCast Iron Bridge Plug52505250N/A7"plugging15.6 ppg Class A Cement52505070N/A7"pluggingCement Retainer50705070N/A7"data.                                                                                                                                                                                                                                                                                                                                                                                                                                                                                                                                                                                                                                                                                                                                                                                                                                                                                                                                                                                                                                                                                                                                                                                                                                       |
| 15.6 ppg Class A Cement54605250N/A7"additional<br>plugging<br>data.Cast Iron Bridge Plug52505250N/A7"plugging<br>data.plugging<br>data.15.6 ppg Class A Cement52505070N/A7"plugging<br>data.data.Cement Retainer50705070N/A7"data.15.6 ppg Class A Cement50703967N/A7"data.Description of monument:7" casing, 4' above ground level, API number affixed<br>said well was completed on the 3rd day of June , 2022.and that the work of plugging and filling                                                                                                                                                                                                                                                                                                                                                                                                                                                                                                                                                                                                                                                                                                                                                                                                                                                                                                                                                              |
| 15.6 ppg Class A Cement   5460   5250   N/A   7"   additiona     Cast Iron Bridge Plug   5250   5250   N/A   7"   plugging     15.6 ppg Class A Cement   5250   5070   N/A   7"   plugging     Cement Retainer   5070   5070   N/A   7"   data.     Cement Retainer   5070   5070   N/A   7"   data.     15.6 ppg Class A Cement   5070   N/A   7"   data.     Description of monument:   7" casing, 4' above ground level, API number affixed said well was completed on the 3rd day of June , 20 22.   and that the work of plugging and filling     And further deponents saith not.   Stave Simmons   Stave Simmons   Stave Simmons                                                                                                                                                                                                                                                                                                                                                                                                                                                                                                                                                                                                                                                                                                                                                                                 |
| 15.6 ppg Class A Cement   5460   5250   N/A   7"   additiona     Cast Iron Bridge Plug   5250   5250   N/A   7"   plugging     15.6 ppg Class A Cement   5250   5070   N/A   7"   plugging     Cement Retainer   5070   N/A   7"   data   plugging     15.6 ppg Class A Cement   5070   N/A   7"   data   data     15.6 ppg Class A Cement   5070   N/A   7"   data   data     15.6 ppg Class A Cement   5070   N/A   7"   data   data     Description of monument:   7" casing, 4' above ground level, API number affixed said well was completed on the 3rd day of June , 20 22.   and that the work of plugging and filling said well was completed on the 3rd day of June , 20 22.   GREGORY 5 LARCH Notary Public Official Seal     And further deponents saith not.   Stave Simmons   GREGORY 5 LARCH Notary Public Official Seal   Mutual                                                                                                                                                                                                                                                                                                                                                                                                                                                                                                                                                                        |
| 15.6 ppg Class A Cement   5460   5250   N/A   7"   additiona     Cast Iron Bridge Plug   5250   5250   N/A   7"   plugging     15.6 ppg Class A Cement   5250   5070   N/A   7"   plugging   data.     15.6 ppg Class A Cement   5250   5070   N/A   7"   plugging   data.     Cement Retainer   5070   5070   N/A   7"   data.   data.     15.6 ppg Class A Cement   5070   N/A   7"   data.   data.     Description of monument:   7" casing, 4' above ground level, API number affixed said well was completed on the 3rd day of June , 20 22.   and that the work of plugging and filling said well was completed on the 3rd day of June , 20 22.   GREGORY 5 LARCH Notary Public Official Seal State of West Virginal S |
| 15.6 ppg Class A Cement   5460   5250   N/A   7"   additiona     Cast Iron Bridge Plug   5250   5250   N/A   7"   plugging     15.6 ppg Class A Cement   5250   5070   N/A   7"   plugging     Cement Retainer   5070   5070   N/A   7"   plugging   data.     15.6 ppg Class A Cement   5070   S070   N/A   7"   data.   data.     15.6 ppg Class A Cement   5070   S070   N/A   7"   data.   data.     15.6 ppg Class A Cement   5070   3967   N/A   7"   data.   data.     Description of monument: 7" casing, 4' above ground level, API number affixed said well was completed on the 3rd day of June , 20 22.   and that the work of plugging and filling said well was completed on the 3rd day of June , 20 22.   And further deponents saith not.   Stave, Simmons May Commercian State of West Virginia May Commercian State of West Virginia May Commercian May Commercian State of West Virginia May Commercian May Commercian State of West Virginia May Commercian                                                                                                             |
| 15.6 ppg Class A Cement   5460   5250   N/A   7"   additional plugging lass A Cement     15.6 ppg Class A Cement   5250   5070   N/A   7"   plugging lass A Cement   5250   5070   N/A   7"   plugging lass A Cement   5070   N/A   7"   plugging lass A Cement   5070   N/A   7"   The provide the plug lass A Cement   5070   N/A   7"   The plugging lass A Cement   5070   3967   N/A   7"   The plugging lass A Cement   5070   3967   N/A   7"   The plugging lass A Cement   5070   3967   N/A   7"   The plugging lass A Cement   5070   3967   N/A   7"   The plugging lass A Cement   5070   3967   N/A   7"   The plugging lass A Cement   5070   3967   N/A   7"   The plugging lass A Cement   5070   3967   N/A   7"   The plugging lass A Cement   5070   State of Vest Virginia   State of Vest Virginia   State of Vest Virginia   <                                                                                                                                                                                                                                                                                                                                                                                                                      |
| 15.6 ppg Class A Cement   5460   5250   N/A   7"   additional plug (additional plug)     Cast Iron Bridge Plug   5250   5250   N/A   7"   plugging (additional plug)                                            |
| 15.6 ppg Class A Cement   5460   5250   N/A   7"   additional plugging lass A Cement     15.6 ppg Class A Cement   5250   5070   N/A   7"   plugging lass A Cement   5250   5070   N/A   7"   plugging lass A Cement   5070   N/A   7"   plugging lass A Cement   5070   N/A   7"   The provide the plug lass A Cement   5070   N/A   7"   The plugging lass A Cement   5070   3967   N/A   7"   The plugging lass A Cement   5070   3967   N/A   7"   The plugging lass A Cement   5070   3967   N/A   7"   The plugging lass A Cement   5070   3967   N/A   7"   The plugging lass A Cement   5070   3967   N/A   7"   The plugging lass A Cement   5070   3967   N/A   7"   The plugging lass A Cement   5070   State O Cement Second Seco                                                                                                                                                                                                                                                                                                                                                                      |
| 15.6 ppg Class A Cement   5460   5250   N/A   7"   additional plug (additional plug)     Cast Iron Bridge Plug   5250   5250   N/A   7"   plugging (additional plug)                                            |

## Terra Alta 7370 Additional Plugging Data (API 47-077-00006)

| ТҮРЕ                                                                                    | FROM | то   | PIPE REMOVED | LEFT                   |  |
|-----------------------------------------------------------------------------------------|------|------|--------------|------------------------|--|
| Cement Retainer                                                                         | 3967 | 3967 | N/A          | 7"                     |  |
| 15.6 ppg Class A Cement                                                                 | 3967 | 1500 | N/A          | 7"                     |  |
| 15.6 ppg Class A Cement                                                                 | 1500 | 950  | N/A          | 7", 8-5/8" *           |  |
| Cement Retainer                                                                         | 950  | 950  | N/A          | 7", 8-5/8"             |  |
| 15.6 ppg Class A Cement                                                                 | 950  | 18   | N/A          | 7", 8-5/8"             |  |
| 15.6 ppg Class A Cement                                                                 | 18   | 0    | N/A          | 7", 8-5/8", 13-3/8" ** |  |
|                                                                                         |      |      |              |                        |  |
| * Note – at surface found the 8-5/8" was present despite well records indicating it was |      |      |              |                        |  |
| pulled, the 10-3/4" casing found to have been pulled instead                            |      |      |              |                        |  |
| ** Note - topped off all annuluses with cement from surface                             |      |      |              |                        |  |
| Refer to attached wellbore diagram for additional wellbore details                      |      |      |              |                        |  |
|                                                                                         |      |      |              |                        |  |
|                                                                                         |      |      |              |                        |  |
|                                                                                         |      |      |              |                        |  |