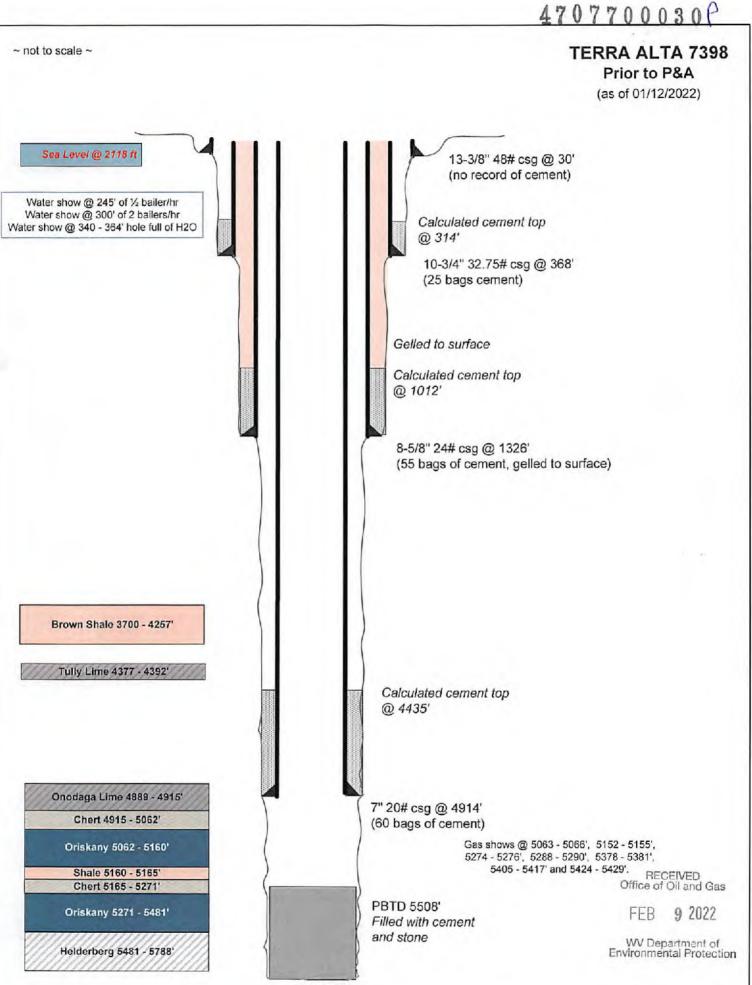

Gormania, WV 26720

10) Work Order: The work order for the manner of plugging this well is as follows: Refer to enclosed:

1) Well job plan.

2) Prior to P&A wellbore schematic.

3) Proposed P&A wellbore schematic.