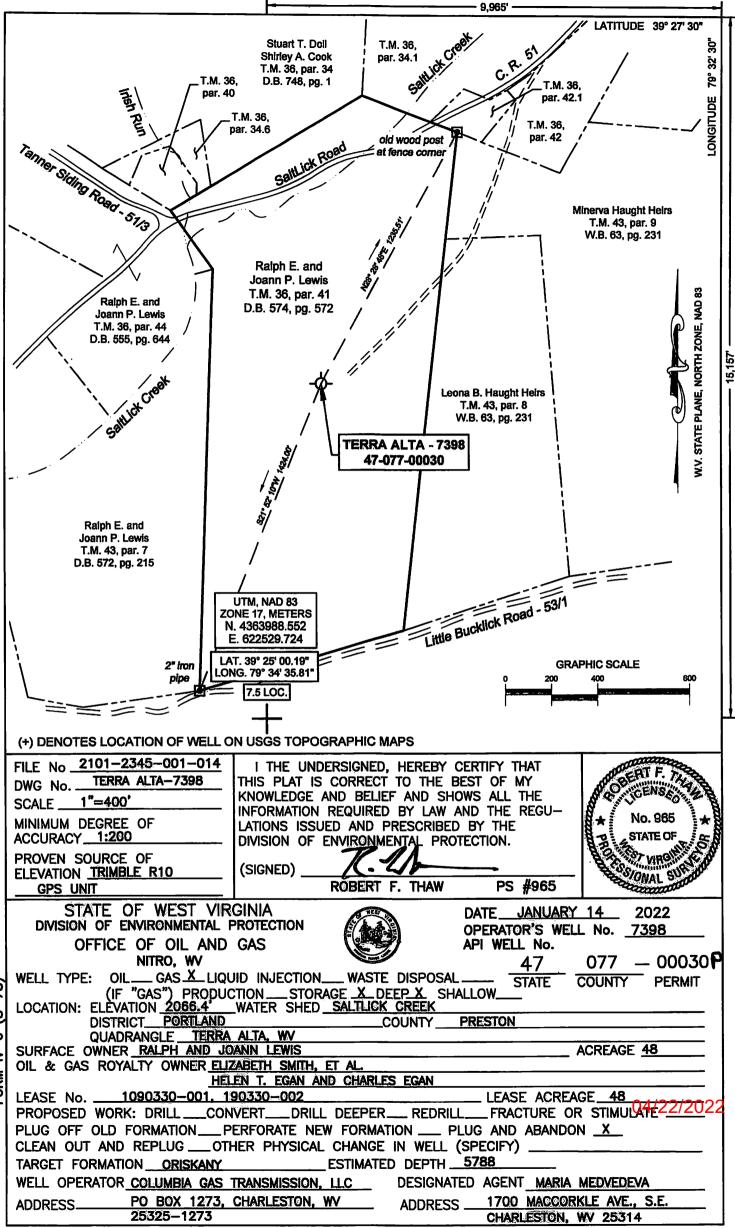

| 5) | Location: Ele | evation 2066.4 ft             | Watershed Sallick C | JICCK                 |
|----|---------------|-------------------------------|---------------------|-----------------------|
|    |               | strict Portland               | County Preston      | Quadrangle Terra Alta |
| 6) | Well Operator | Columbia Gas Transmission LLC | 7)Designated Agen   | t Maria Medvedeva     |
|    | Address       | 1700 MacCorklle SE            | Addres              | s 1700 MacCorklle SE  |
|    |               | Charleston, WV 25314          |                     | Charleston, WV 25314  |
| 8) | Oil and Gas I | ispector to be notified       | 9)Plugging Contra   |                       |
|    | Name Gayne I  | Knitowski                     | Name Contra         | ctor Services Inc     |
|    | Address PO    | Box 108                       | Address 929         | Charleston Road       |