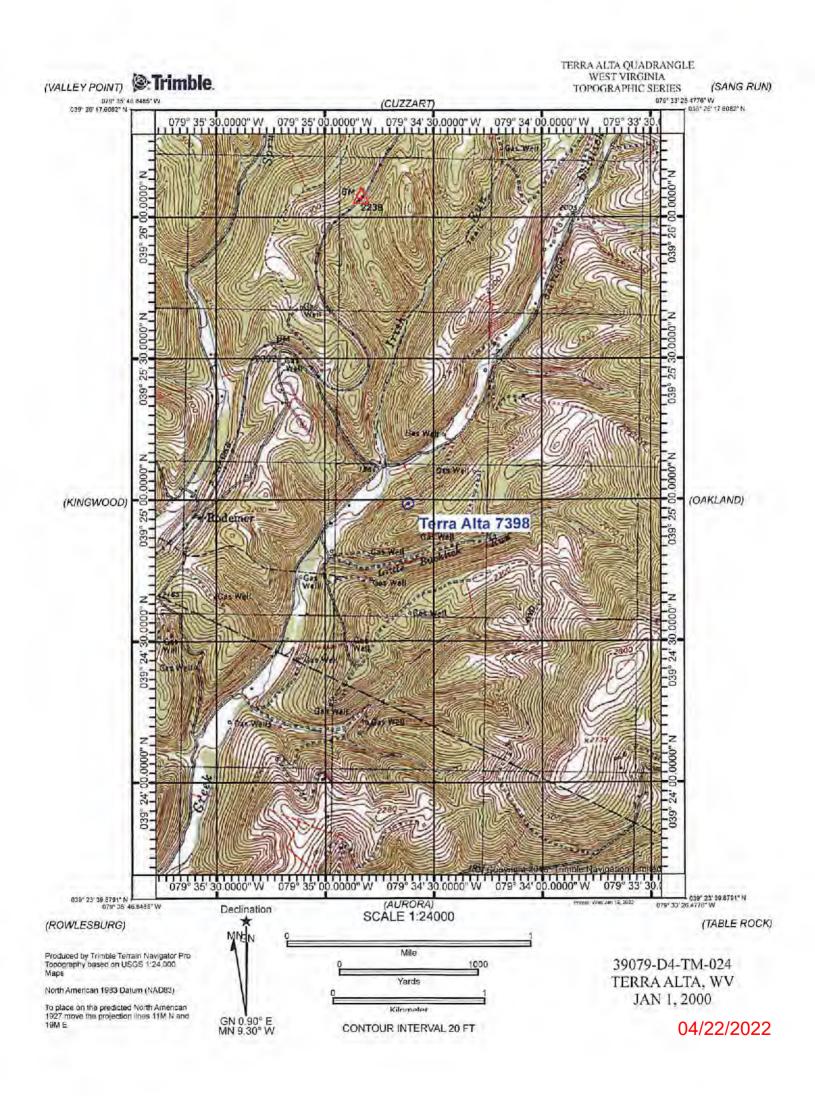

| 5) | Location: Ele | evation 2066.4 ft             | Watershed Sallick C | JICCK                 |
|----|---------------|-------------------------------|---------------------|-----------------------|
|    |               | strict Portland               | County Preston      | Quadrangle Terra Alta |
| 6) | Well Operator | Columbia Gas Transmission LLC | 7)Designated Agen   | t Maria Medvedeva     |
|    | Address       | 1700 MacCorklle SE            | Addres              | s 1700 MacCorklle SE  |
|    |               | Charleston, WV 25314          |                     | Charleston, WV 25314  |
| 8) | Oil and Gas I | ispector to be notified       | 9)Plugging Contra   |                       |
|    | Name Gayne I  | Knitowski                     | Name Contra         | ctor Services Inc     |
|    | Address PO    | Box 108                       | Address 929         | Charleston Road       |