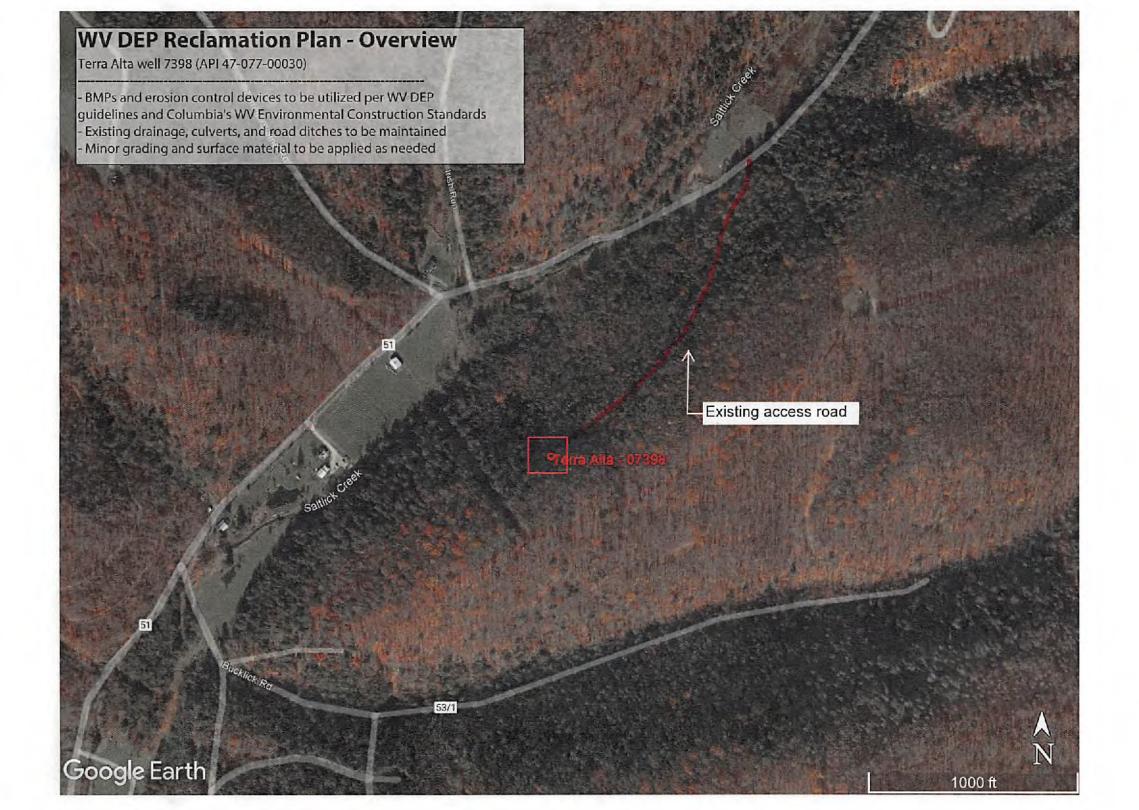

| 5) | Location: Ele | evation 2066.4 ft             | Watershed Sallick C | JICCK                 |
|----|---------------|-------------------------------|---------------------|-----------------------|
|    |               | strict Portland               | County Preston      | Quadrangle Terra Alta |
| 6) | Well Operator | Columbia Gas Transmission LLC | 7)Designated Agen   | t Maria Medvedeva     |
|    | Address       | 1700 MacCorklle SE            | Addres              | s 1700 MacCorklle SE  |
|    |               | Charleston, WV 25314          |                     | Charleston, WV 25314  |
| 8) | Oil and Gas I | ispector to be notified       | 9)Plugging Contra   |                       |
|    | Name Gayne I  | Knitowski                     | Name Contra         | ctor Services Inc     |
|    | Address PO    | Box 108                       | Address 929         | Charleston Road       |