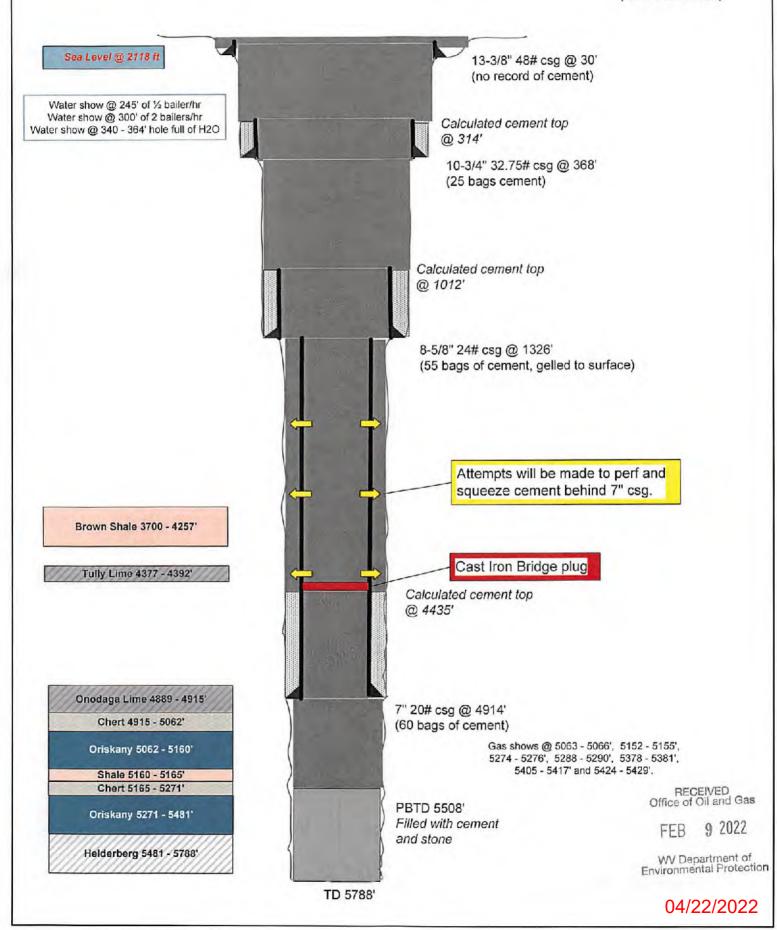

Gormania, WV 26720

10) Work Order: The work order for the manner of plugging this well is as follows: Refer to enclosed:

1) Well job plan.

2) Prior to P&A wellbore schematic.

3) Proposed P&A wellbore schematic.

Notification must be given to the district oil and gas inspector 24 hours before permitted work can commence.

Work order approved by inspector

Date

|               | DB PLAN                  | STS Well Engineer                                                           | ring & lechnology                                                                                                                                                                                                                                                                                                                                                                                                                                                                                                                                                                                                                                                                                   | PAGE 3                              | DATE JOB PREPARED: 1/19/20<br>LAST PROFILE UPDATE: |
|---------------|--------------------------|-----------------------------------------------------------------------------|-----------------------------------------------------------------------------------------------------------------------------------------------------------------------------------------------------------------------------------------------------------------------------------------------------------------------------------------------------------------------------------------------------------------------------------------------------------------------------------------------------------------------------------------------------------------------------------------------------------------------------------------------------------------------------------------------------|-------------------------------------|----------------------------------------------------|
| -             | Plug and Abandon         |                                                                             |                                                                                                                                                                                                                                                                                                                                                                                                                                                                                                                                                                                                                                                                                                     | WORK TYPE:                          | MOD                                                |
| FIELD:        |                          | WELL:                                                                       | 7398 (OB)                                                                                                                                                                                                                                                                                                                                                                                                                                                                                                                                                                                                                                                                                           |                                     |                                                    |
| STAT:         |                          | SHL (Lat/Long):                                                             | 39.41639 -79.5769                                                                                                                                                                                                                                                                                                                                                                                                                                                                                                                                                                                                                                                                                   |                                     |                                                    |
| TWP:          |                          | BHL (Lat/Long):                                                             | 39.41639 -79.5769                                                                                                                                                                                                                                                                                                                                                                                                                                                                                                                                                                                                                                                                                   | 4 CNTY:                             | Preston                                            |
|               |                          |                                                                             | PROCEDURE (pag                                                                                                                                                                                                                                                                                                                                                                                                                                                                                                                                                                                                                                                                                      | e 1)                                |                                                    |
|               |                          |                                                                             | Li de como olumo ulaid d d                                                                                                                                                                                                                                                                                                                                                                                                                                                                                                                                                                                                                                                                          | autick All ensears will be 6%       | Bentonite gel                                      |
|               | NOTE: All cement us      | ed will be Class A, slurry weig                                             | ht 15.6ppg, slurry yield 1.1                                                                                                                                                                                                                                                                                                                                                                                                                                                                                                                                                                                                                                                                        | s cutusk. All spacers will be u     | bendine gen                                        |
|               |                          |                                                                             |                                                                                                                                                                                                                                                                                                                                                                                                                                                                                                                                                                                                                                                                                                     |                                     |                                                    |
|               |                          |                                                                             |                                                                                                                                                                                                                                                                                                                                                                                                                                                                                                                                                                                                                                                                                                     |                                     |                                                    |
|               |                          |                                                                             |                                                                                                                                                                                                                                                                                                                                                                                                                                                                                                                                                                                                                                                                                                     |                                     |                                                    |
|               |                          |                                                                             |                                                                                                                                                                                                                                                                                                                                                                                                                                                                                                                                                                                                                                                                                                     |                                     |                                                    |
| 1             | Obtain State well wor    | permit, EM&CP, pipeline crossin                                             | no evaluation call before you                                                                                                                                                                                                                                                                                                                                                                                                                                                                                                                                                                                                                                                                       | dio, etc. Prepare site specific S   | PCC.                                               |
| 2             | Notify landowner.        | permit, Entradir ; pipeline ereben                                          | a craise and the country of the                                                                                                                                                                                                                                                                                                                                                                                                                                                                                                                                                                                                                                                                     | -3.                                 |                                                    |
| 3             | Obtain General Work      | Permit and Wellsite Review & Tu                                             | mover Form from Operations                                                                                                                                                                                                                                                                                                                                                                                                                                                                                                                                                                                                                                                                          | 5.                                  |                                                    |
| 4             | Notify Reservoir Engin   | neering & Geosciences (REG) of                                              | intent to take well out of serv                                                                                                                                                                                                                                                                                                                                                                                                                                                                                                                                                                                                                                                                     | ice.                                |                                                    |
| 5             | Notify environmental     | nspector prior to beginning work.                                           | If required, notify State/Fede                                                                                                                                                                                                                                                                                                                                                                                                                                                                                                                                                                                                                                                                      | ral regulatory agencies prior to b  | eginning work.                                     |
| 6             | Prepare access road      | and well site. Install ECD's per E                                          | M&CP.                                                                                                                                                                                                                                                                                                                                                                                                                                                                                                                                                                                                                                                                                               |                                     |                                                    |
| 7             | Document and report      | to WE&T the initial casing and an                                           | nnular pressures.                                                                                                                                                                                                                                                                                                                                                                                                                                                                                                                                                                                                                                                                                   |                                     |                                                    |
| 8             | Blow down all annuli a   | and replace fittings as necessary.                                          | Leave annuli open to atmos                                                                                                                                                                                                                                                                                                                                                                                                                                                                                                                                                                                                                                                                          | sphere for monitoring.              |                                                    |
| 9             | Run caliper (note from   | 13.12.2008 - 7" casing is butt we                                           | ided just below pin looking up                                                                                                                                                                                                                                                                                                                                                                                                                                                                                                                                                                                                                                                                      | b- 6.25" ring will not pass thru we | ld).                                               |
| 10            | Load / top 7x8 and 8x    | 10 annuli with kill fluid. Top off a                                        | Il remaining annuli with FW.                                                                                                                                                                                                                                                                                                                                                                                                                                                                                                                                                                                                                                                                        | Document volumes.                   |                                                    |
| 11            | Kill well with 11.3 ppg  | viscosified fluid                                                           |                                                                                                                                                                                                                                                                                                                                                                                                                                                                                                                                                                                                                                                                                                     |                                     |                                                    |
| 12            |                          | ellhead to uncover casing tops ar                                           | nd remove cement if present.                                                                                                                                                                                                                                                                                                                                                                                                                                                                                                                                                                                                                                                                        |                                     |                                                    |
| 13            |                          |                                                                             |                                                                                                                                                                                                                                                                                                                                                                                                                                                                                                                                                                                                                                                                                                     | to be the state being the second    |                                                    |
|               | NU 7-1/16" Cameron       | BOPE (blind/shear + pipe + annu                                             | ular). Will need kill/choke out                                                                                                                                                                                                                                                                                                                                                                                                                                                                                                                                                                                                                                                                     | ets below blind/snear rams.         |                                                    |
| 15            | Function and pressure    | e test BOPE to low (250 psig) and                                           | d high (2500 psig).                                                                                                                                                                                                                                                                                                                                                                                                                                                                                                                                                                                                                                                                                 |                                     | neullion port Stone                                |
| 16            | Obtain CBL inside 7"     | casing from TD to surface - keep                                            | hole tull. Send digital copy of                                                                                                                                                                                                                                                                                                                                                                                                                                                                                                                                                                                                                                                                     | of CBL to WEAT engineer and co      | depth of cement ton behind 7" cso                  |
| 17            | RIH with 2-3/8" work s   | string w/ cut-lip shoe, wash to 1D                                          | (PBID~5508), and install I                                                                                                                                                                                                                                                                                                                                                                                                                                                                                                                                                                                                                                                                          | balanced cement plug nom TD to      | depth of cement top behind 7" csg.                 |
| 18            | PU above cement top      | , reverse circulate to clean tubula<br>rs. RIH and tag cement. If cemer     | ars, pull to joints, close pipe i                                                                                                                                                                                                                                                                                                                                                                                                                                                                                                                                                                                                                                                                   | ans, and wood balanced out n        | dug.                                               |
|               |                          |                                                                             | it top is deeper than 4800 the                                                                                                                                                                                                                                                                                                                                                                                                                                                                                                                                                                                                                                                                      | en spot a second balanced entre     |                                                    |
| 20            | Install 7" CIDBP abov    |                                                                             | last to varify integrity of PR                                                                                                                                                                                                                                                                                                                                                                                                                                                                                                                                                                                                                                                                      |                                     |                                                    |
| 21            |                          | d and perform 500 psig pressure                                             | test to verify integrity of BP.                                                                                                                                                                                                                                                                                                                                                                                                                                                                                                                                                                                                                                                                     |                                     |                                                    |
| 22            |                          | d 10x13 annuli with fluid again.                                            | dustable abales                                                                                                                                                                                                                                                                                                                                                                                                                                                                                                                                                                                                                                                                                     |                                     |                                                    |
| 23            |                          | 13 annuli to flowback tank with a                                           |                                                                                                                                                                                                                                                                                                                                                                                                                                                                                                                                                                                                                                                                                                     |                                     |                                                    |
| 24            |                          | e CIBP and attempt to circulate t                                           | o surface of establish hijectic                                                                                                                                                                                                                                                                                                                                                                                                                                                                                                                                                                                                                                                                     | 01.                                 |                                                    |
| 24.00         | * Consult with WE&T      |                                                                             |                                                                                                                                                                                                                                                                                                                                                                                                                                                                                                                                                                                                                                                                                                     |                                     |                                                    |
| 25A           |                          | e established, consult with WE&T                                            |                                                                                                                                                                                                                                                                                                                                                                                                                                                                                                                                                                                                                                                                                                     |                                     |                                                    |
|               |                          | Ill weight fluid until good kill dens<br>liding-sleeve style cement retaine |                                                                                                                                                                                                                                                                                                                                                                                                                                                                                                                                                                                                                                                                                                     |                                     |                                                    |
|               |                          | along-sleeve style cement retains<br>er above perfs.                        | er on work string.                                                                                                                                                                                                                                                                                                                                                                                                                                                                                                                                                                                                                                                                                  |                                     |                                                    |
|               | > Establish              |                                                                             |                                                                                                                                                                                                                                                                                                                                                                                                                                                                                                                                                                                                                                                                                                     |                                     |                                                    |
|               |                          | cement behind 7" casing with pre-                                           | -determined cement volume                                                                                                                                                                                                                                                                                                                                                                                                                                                                                                                                                                                                                                                                           | that occupies no more annular vo    | dume than that required to                         |
|               |                          | of cement at 1500'.                                                         |                                                                                                                                                                                                                                                                                                                                                                                                                                                                                                                                                                                                                                                                                                     |                                     |                                                    |
|               |                          | from retainer, reverse circulate t                                          | to clean tubulars, and TOH.                                                                                                                                                                                                                                                                                                                                                                                                                                                                                                                                                                                                                                                                         |                                     |                                                    |
|               | > WOC 24 h               |                                                                             |                                                                                                                                                                                                                                                                                                                                                                                                                                                                                                                                                                                                                                                                                                     |                                     |                                                    |
|               | > Obtain CB              |                                                                             |                                                                                                                                                                                                                                                                                                                                                                                                                                                                                                                                                                                                                                                                                                     |                                     |                                                    |
| 25B           | If no circulation to sur | face, but injection established, co                                         | onsult with WE&T engineer for                                                                                                                                                                                                                                                                                                                                                                                                                                                                                                                                                                                                                                                                       | or procedure:                       |                                                    |
|               | > RIH with s             | liding-sleeve style cement retained                                         | er on work string                                                                                                                                                                                                                                                                                                                                                                                                                                                                                                                                                                                                                                                                                   |                                     |                                                    |
|               | > Set retained           | er above perfs.                                                             | and the second se |                                     |                                                    |
|               | > Establish i            | njection.                                                                   |                                                                                                                                                                                                                                                                                                                                                                                                                                                                                                                                                                                                                                                                                                     |                                     |                                                    |
|               | > Disengage              | from retainer and spot cement a                                             | at bottom of work string.                                                                                                                                                                                                                                                                                                                                                                                                                                                                                                                                                                                                                                                                           |                                     |                                                    |
|               |                          | ement behind 7" casing with pre-                                            | -determined cement volume                                                                                                                                                                                                                                                                                                                                                                                                                                                                                                                                                                                                                                                                           | that occupies no more than annu     | lar volume that required to                        |
|               | place top r              | of cement at 1500'.                                                         |                                                                                                                                                                                                                                                                                                                                                                                                                                                                                                                                                                                                                                                                                                     |                                     |                                                    |
|               |                          | e from retainer, reverse circulate                                          | to clean tubulars, and TOH.                                                                                                                                                                                                                                                                                                                                                                                                                                                                                                                                                                                                                                                                         |                                     |                                                    |
|               | > WOC 24 h               |                                                                             |                                                                                                                                                                                                                                                                                                                                                                                                                                                                                                                                                                                                                                                                                                     |                                     |                                                    |
|               | > Obtain CB              |                                                                             | ere and the state of the                                                                                                                                                                                                                                                                                                                                                                                                                                                                                                                                                                                                                                                                            |                                     |                                                    |
|               | If circulation/injection | not established; Perforate (per V                                           | VE& I engineer) and repeat p                                                                                                                                                                                                                                                                                                                                                                                                                                                                                                                                                                                                                                                                        | rocess above.                       |                                                    |
| 25C           |                          | teps above cement plugs must b                                              |                                                                                                                                                                                                                                                                                                                                                                                                                                                                                                                                                                                                                                                                                                     |                                     | 168.                                               |
| 25C           | IL DRECED INSTALL CE     | ment plugs across all perf interva                                          | us and spot cement plug to 1                                                                                                                                                                                                                                                                                                                                                                                                                                                                                                                                                                                                                                                                        |                                     |                                                    |
| 250           | in nood by motor a       |                                                                             |                                                                                                                                                                                                                                                                                                                                                                                                                                                                                                                                                                                                                                                                                                     |                                     |                                                    |
| 250           |                          |                                                                             |                                                                                                                                                                                                                                                                                                                                                                                                                                                                                                                                                                                                                                                                                                     |                                     |                                                    |
| 250           |                          |                                                                             |                                                                                                                                                                                                                                                                                                                                                                                                                                                                                                                                                                                                                                                                                                     |                                     |                                                    |
| 250           |                          |                                                                             |                                                                                                                                                                                                                                                                                                                                                                                                                                                                                                                                                                                                                                                                                                     |                                     |                                                    |
|               |                          | edvedeva REVIEWED BY:                                                       | James Amas                                                                                                                                                                                                                                                                                                                                                                                                                                                                                                                                                                                                                                                                                          | APPROVED:                           | Brent Crises                                       |
| 25C<br>REPARE | ED BY: Maria M           | edvedeva REVIEWED BY:                                                       | James Amos                                                                                                                                                                                                                                                                                                                                                                                                                                                                                                                                                                                                                                                                                          |                                     | Brent Crises                                       |