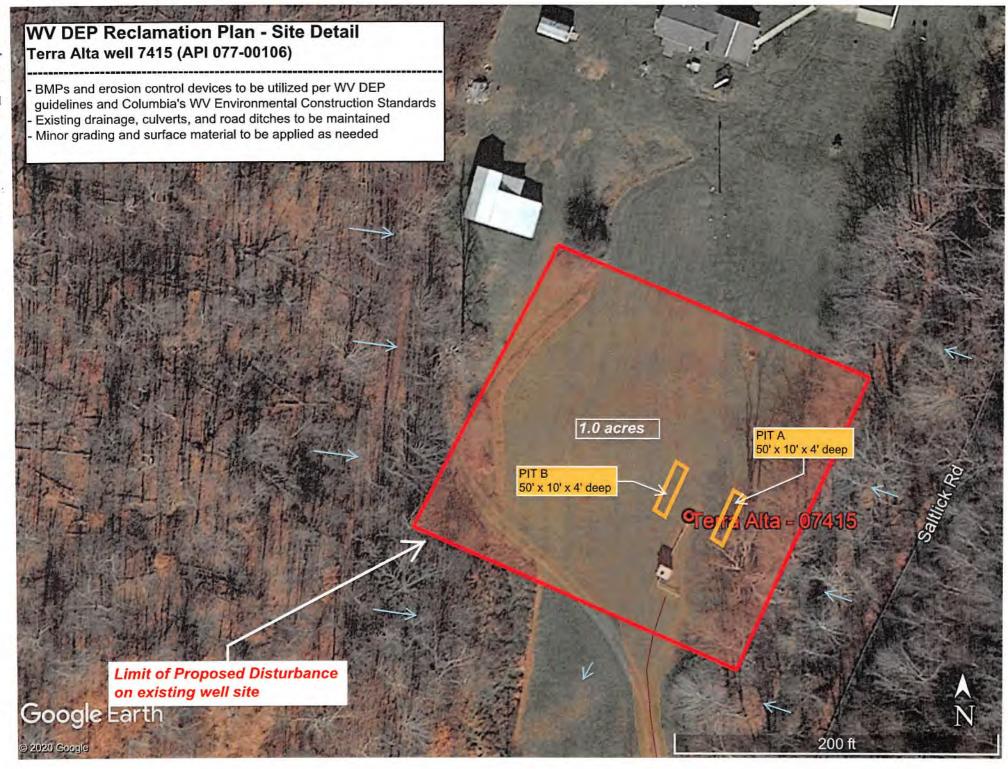

\*\*Note All cement used will be Class A. slurry weight 15.6ppg, slurry yield I 18 cuft/sk. All spacers will be 6% Bentonite gel\*\*

- Obtain State plugging permit, FERC authorization, EM&CP, pipeline crossing evaluation, call before you dig, etc. Prepare site specific SPCC.
- Notify landowner.
- 3 Obtain General Work Permit and Wellsite Review & Turnover Form from Operations.
- 4 Notify environmental inspector prior to beginning work.
- 5 Notify State O&G inspector prior to beginning work.
- 6 Disconnect well line.
- 7 Install ECD's per EM&CP.
- 8 Prepare access road and well site.
- 9 Document and report to WET engineer the casing and annular pressures.
- 10 Blow down all annuli and replace fittings as necessary. Leave annuli open to atmosphere for monitoring.
- 11 Load/top 7x13 annuli with FW. Document volumes.
- 12 Kill well with viscosified fluid. After well is dead spot 10 bbl LCM pill on bottom.
- 13 Dig around base of wellhead to uncover casing tops and remove cement if present.
- 14 MIRU service rig
- 15 Remove welhead equipment down to top of tubing spool.
- 16 Screw in 2-3/8" nipple with full port valve into top of hanger.
- 17 Strip over and NU 7-1/16" Cameron 5K BOPE (blind/shear + pipe + annular). Need kill and choke outlets below blind/shear.
- 18 Function and pressure test BOPE to low (250 psig) and high (3000 psig).
- 19 Unseat hanger, PU and remove hanger, and pull tubing wash to TD.
- 20 Obtain CBL inside 4-1/2" liner from TD to top of liner at 5392'. Send digital copy of CBL to WET engineer.
- 21 Obtain CBL inside 7" casing from top of liner to surface keep hole full. Send digital copy of CBL to WET engineer and consult on next Steps.
  - \* Note there is a 1" x 18" long baller that was lost in well
- 22 RIH with 2-3/8" work string w/ cut-lip shoe, wash to TD, and install balanced cement plug from TD to 5000'.
- 23 PU above cement top, reverse circulate to clean tubulars, pull 10 joints, close pipe rams, and WOC.
- 24 WOC minimum 8 hours. RIH and tag cement. If cement top is deeper than 4290' then spot a second balanced cmt plug.
- 25 Install 7" CIDBP above cement plug.
- 26 Top off 7" with kill fluid and perform 500 psig pressure test to verify integrity of BP.
  - \*The following Steps assume adequate sealing cement behind the 7" csg between 1500 and 5400" If not then will need to sqz cmt.
- 27 RIH with 2-3/8" work string and install balanced cement plug from BP to 4000' and 6% gel from 4000 2100'.
- 28 TOOH
- 29 Release all annular pressure and top off.
- 30 ND BOPE and tubing spool.
- 31 Weld pulling nipple on 7" csg and pull seals and slips.
- 32 NU 11" spool (with kill/choke outlets) and 11" annular BOP.
- 33 Function and attempt to pressure test BOPE to low (250 psig) and high (1500 psig). Report results to WET engineer.
- 34 Wireline freepoint and cut/pull all 7" casing that is free.
- 35 TIH with work string and install balanced cement plugs from 2100' to 100' above top of 7" csg stub.
- 36 POOH to above cement, reverse circulate to clean tubulars, and WOC.
- 37 WOC minimum 4 hours. RIH and tag cement. If cement top is below 7" csg stub then install second cement plug.
- 38 TOOH and ND BOPE and remainder of wellhead.
- 39 Freepoint and cut/pull all 13-3/8" casing that is free.
- 40 TIH with work string and install balanced cement plug from top of last cement plug to surface.
- 41 Grout all annuli as deep as possible.
- 42 RDMO service rig.
- 43 Erect monument per state regulations. Reclaim location and lease road.
- 44 P&A complete.