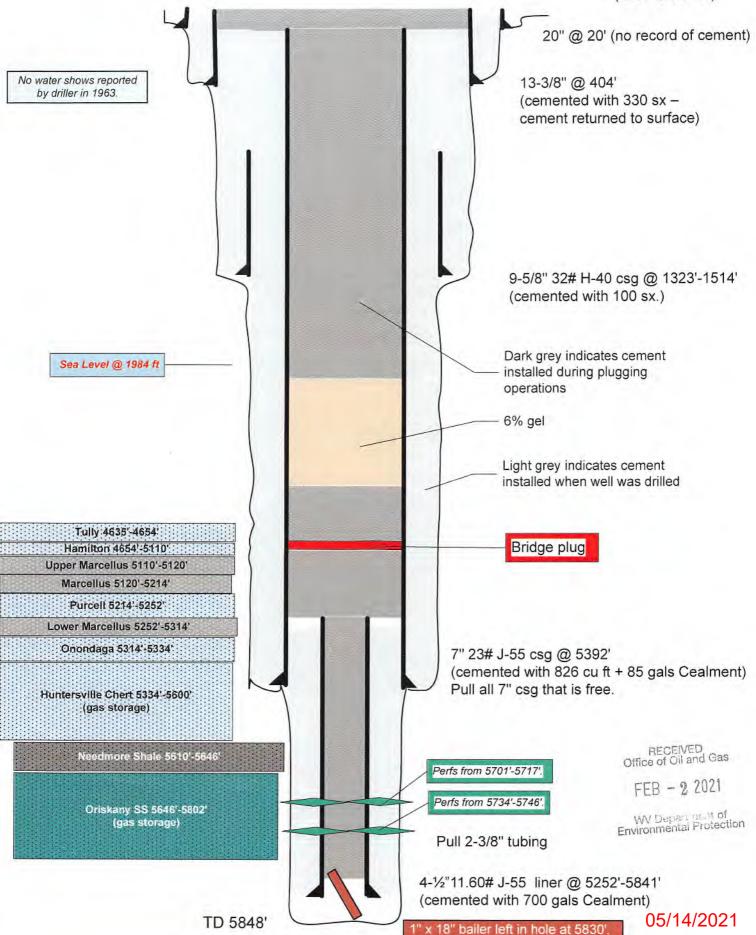

\*\*Note All cement used will be Class A. slurry weight 15.6ppg, slurry yield I 18 cuft/sk. All spacers will be 6% Bentonite gel\*\*

- Obtain State plugging permit, FERC authorization, EM&CP, pipeline crossing evaluation, call before you dig, etc. Prepare site specific SPCC.
- Notify landowner.
- 3 Obtain General Work Permit and Wellsite Review & Turnover Form from Operations.
- 4 Notify environmental inspector prior to beginning work.
- 5 Notify State O&G inspector prior to beginning work.
- 6 Disconnect well line.
- 7 Install ECD's per EM&CP.
- 8 Prepare access road and well site.
- 9 Document and report to WET engineer the casing and annular pressures.
- 10 Blow down all annuli and replace fittings as necessary. Leave annuli open to atmosphere for monitoring.
- 11 Load/top 7x13 annuli with FW. Document volumes.
- 12 Kill well with viscosified fluid. After well is dead spot 10 bbl LCM pill on bottom.
- 13 Dig around base of wellhead to uncover casing tops and remove cement if present.
- 14 MIRU service rig
- 15 Remove welhead equipment down to top of tubing spool.
- 16 Screw in 2-3/8" nipple with full port valve into top of hanger.
- 17 Strip over and NU 7-1/16" Cameron 5K BOPE (blind/shear + pipe + annular). Need kill and choke outlets below blind/shear.
- 18 Function and pressure test BOPE to low (250 psig) and high (3000 psig).
- 19 Unseat hanger, PU and remove hanger, and pull tubing wash to TD.
- 20 Obtain CBL inside 4-1/2" liner from TD to top of liner at 5392'. Send digital copy of CBL to WET engineer.
- 21 Obtain CBL inside 7" casing from top of liner to surface keep hole full. Send digital copy of CBL to WET engineer and consult on next Steps.
  - \* Note there is a 1" x 18" long baller that was lost in well
- 22 RIH with 2-3/8" work string w/ cut-lip shoe, wash to TD, and install balanced cement plug from TD to 5000'.
- 23 PU above cement top, reverse circulate to clean tubulars, pull 10 joints, close pipe rams, and WOC.
- 24 WOC minimum 8 hours. RIH and tag cement. If cement top is deeper than 4290' then spot a second balanced cmt plug.
- 25 Install 7" CIDBP above cement plug.
- 26 Top off 7" with kill fluid and perform 500 psig pressure test to verify integrity of BP.
  - \*The following Steps assume adequate sealing cement behind the 7" csg between 1500 and 5400" If not then will need to sqz cmt.
- 27 RIH with 2-3/8" work string and install balanced cement plug from BP to 4000' and 6% gel from 4000 2100'.
- 28 TOOH
- 29 Release all annular pressure and top off.
- 30 ND BOPE and tubing spool.
- 31 Weld pulling nipple on 7" csg and pull seals and slips.
- 32 NU 11" spool (with kill/choke outlets) and 11" annular BOP.
- 33 Function and attempt to pressure test BOPE to low (250 psig) and high (1500 psig). Report results to WET engineer.
- 34 Wireline freepoint and cut/pull all 7" casing that is free.
- 35 TIH with work string and install balanced cement plugs from 2100' to 100' above top of 7" csg stub.
- 36 POOH to above cement, reverse circulate to clean tubulars, and WOC.
- 37 WOC minimum 4 hours. RIH and tag cement. If cement top is below 7" csg stub then install second cement plug.
- 38 TOOH and ND BOPE and remainder of wellhead.
- 39 Freepoint and cut/pull all 13-3/8" casing that is free.
- 40 TIH with work string and install balanced cement plug from top of last cement plug to surface.
- 41 Grout all annuli as deep as possible.
- 42 RDMO service rig.
- 43 Erect monument per state regulations. Reclaim location and lease road.
- 44 P&A complete.

### 4707700106P Terra Alta 7415 Proposed P&A

(as of 12/9/2020)