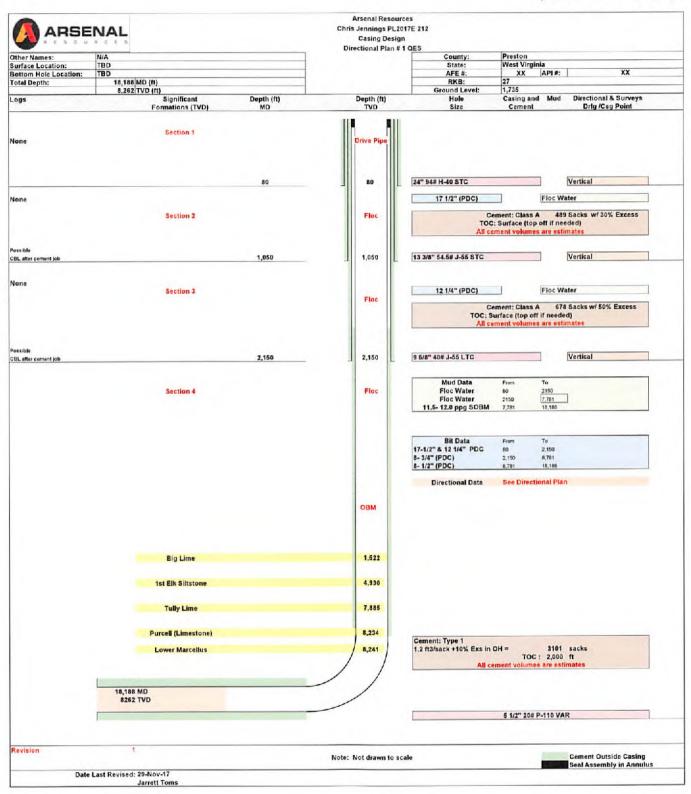

#### CASING AND TUBING PROGRAM

| ТҮРЕ         | Size<br>(in) | New<br>or<br>Used | Grade | Weight per ft.<br>(lb/ft) | FOOTAGE: For<br>Drilling (ft) | INTERVALS:<br>Left in Well<br>(ft) | CEMENT:<br>Fill-up<br>(Cu. Ft.)/CTS |
|--------------|--------------|-------------------|-------|---------------------------|-------------------------------|------------------------------------|-------------------------------------|
| Conductor    | 24           | New               | H-40  | 94                        | 80                            | 80                                 | CTS                                 |
| Fresh Water  | 13.375       | New               | J-55  | 54.5                      | 1,050                         | 1,050                              | CTS                                 |
| Coal         |              |                   |       |                           |                               |                                    |                                     |
| Intermediate | 9.625        | New               | J-55  | 40                        | 2,150                         | 2,150                              | CTS                                 |
| Production   | 5.5          | New               | P-110 | 20                        | 18,188                        | 18,188                             | 2,000                               |
| Tubing       |              |                   |       |                           |                               |                                    |                                     |
| Liners       |              |                   |       |                           |                               |                                    |                                     |

MDK 12/5/2017

| ТҮРЕ         | Size (in) | Wellbore<br>Diameter (in) | Wall<br>Thickness<br>(in) | Burst Pressure<br>(psi) | Anticipated Max. Internal Pressure (psi) | Cement<br>Type    | Cement<br>Yield<br>(cu. ft./k) |
|--------------|-----------|---------------------------|---------------------------|-------------------------|------------------------------------------|-------------------|--------------------------------|
| Conductor    | 24        | 36                        |                           |                         | 0                                        | Class A, 3% CaCl2 | 1.2                            |
| Fresh Water  | 13.375    | 17.5                      | 0.38                      | 2,730                   | 900                                      | Class A, 3% CaCl2 | 1.2                            |
| Coal         |           |                           |                           |                         |                                          |                   |                                |
| Intermediate | 9.625     | 12.25                     | 0.395                     | 3,950                   | 1,500                                    | Class A, 3% CaCl2 | 1.29                           |
| Production   | 5.5       | 8.5-8.75                  | 0.361                     | 12,640                  | 9,500                                    | Class A/50:50 Poz | 1.29/1.34                      |
| Tubing       |           |                           |                           |                         | 5,000                                    |                   |                                |
| Liners       |           |                           |                           |                         | N/A                                      |                   |                                |

Well Pad Name: Chris Jennings PL2017E

19) Describe proposed well work, including the drilling and plugging back of any pilot hole:

The well will be started with a conductor rig drilling a 36" hole to Conductor programmed depth then running 24" casing and circulate cement back to surface. The conductor rig will move out and the drilling rig will move in and rig up. The drilling rig will then spud a 17  $\frac{1}{2}$ " hole and drill to fresh water casing (Surface) to the programmed depth, Run 13-  $\frac{3}{8}$ " casing and cement to surface. The rig will continue drilling a 12-  $\frac{1}{4}$ " intermediate hole to the programmed depth, run 9-  $\frac{5}{8}$ " casing and cement to surface. The rig with then continue to drill an 8-  $\frac{3}{4}$ " hole to a designed KOP. We will then start drilling the curve and lateral section to the programmed total measured depth, run 5  $\frac{1}{2}$ " casing and cement according to the program.

24"- No centralizers, 13 3/8" – one bow spring centralizer on every other joint, 9 5/8" – one bow spring centralizer every third joint from TD to surface,  $5\frac{1}{2}$ " – one semi rigid centralizer on every joint from TD of casing to end of curve. Then every other joint to KOP. Every third joint from KOP to 2,250'; there will be no centralizers from 2,250 to surface.

24) Describe all cement additives associated with each cement type:

24" will be grouted from surface. The 13 3/8" casing will be cemented to surface with Class A cement and no greater than 3% CaCl (calcium chloride). The 9 5/8" casing will be cemented to surface with Class A cement, & no greater than 3% calcium chloride. The 5 1/2" production string will be cemented back to 2,000' (+/- 150' above the casing shoe for the 9 5/8") with Type 1 or Class A and 50/50 Poz cement retarded (to extend pumpability) cellophane flaked for fluid loss, Bentonite gel as an extender (increased pumpability and fluid loss), a defoaming agent to decrease cement foaming during mixing to insure the cement is of proper weight to placement and possibly gypsum gas blocking additive to aid in blocking/gas migration (in combination with other additive mentioned here, helps cement achieve a "right angle" set) during the plastic phase of the cement set-up.