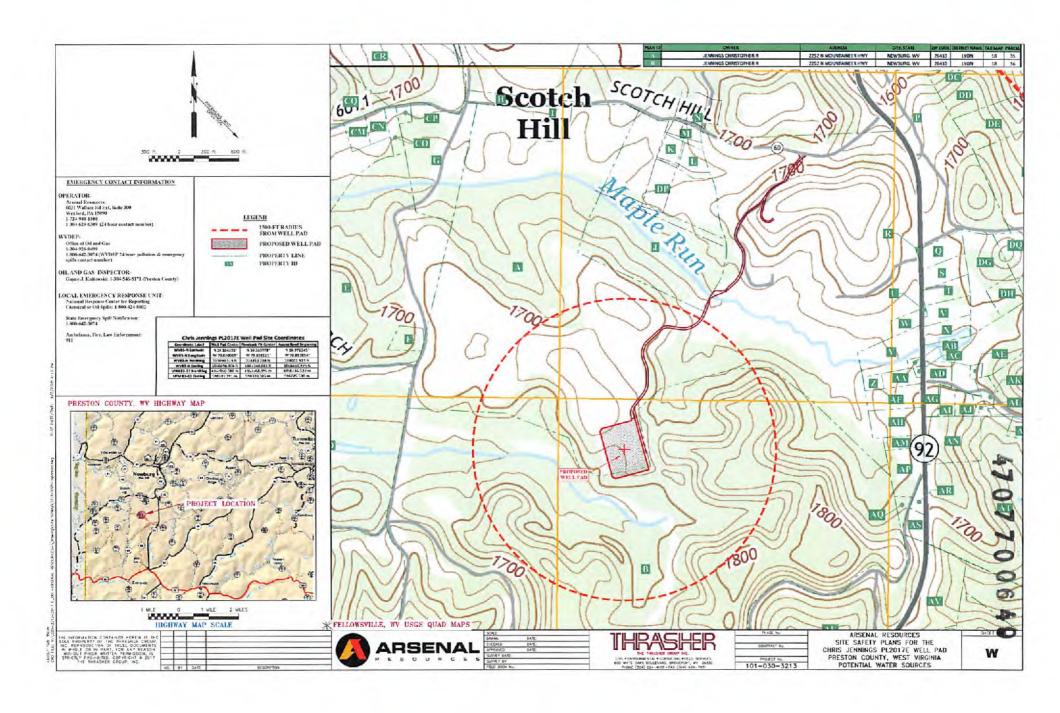

ARSENAL RESOURCES has determined there are no existing active or inactive wells within the 500' offset of the Chris Jennings PL2017E 212 wellbore.

Office of Oil and Gas

DEC 9 2017

WV Department of Environmental Protection