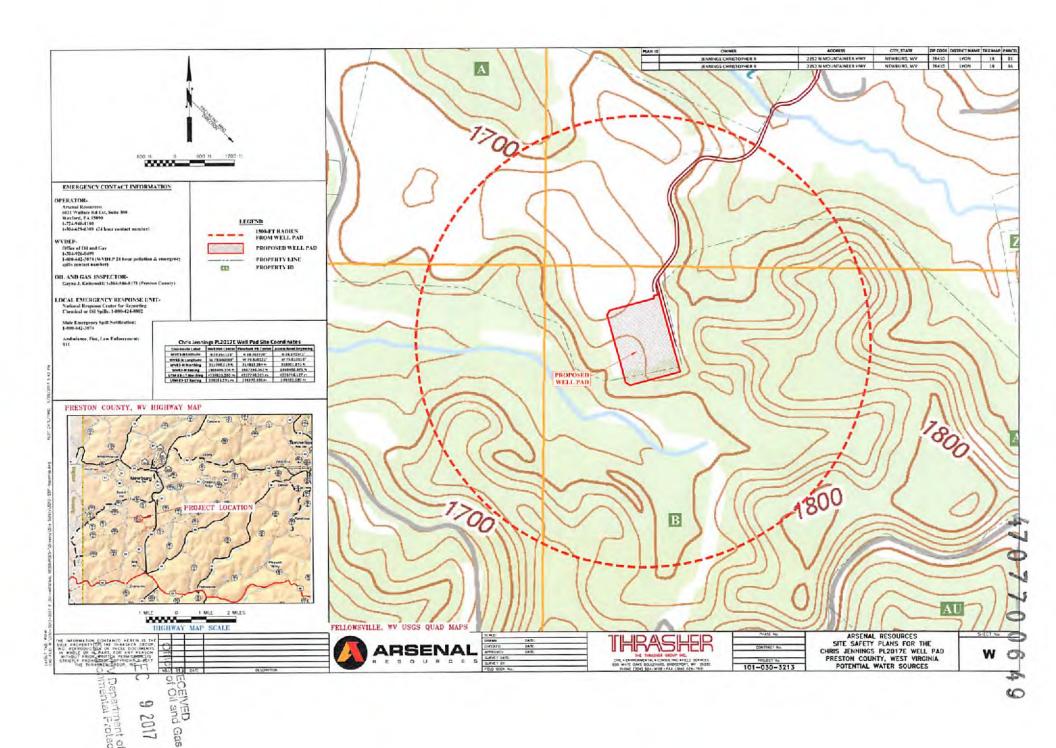

ARSENAL RESOURCES has determined there are no existing active or inactive wells within the 500' offset of the Chris Jennings PL2017E 212 wellbore.

Office of Oil and Gas

DEC 9 2017

WV Department of Environmental Protection