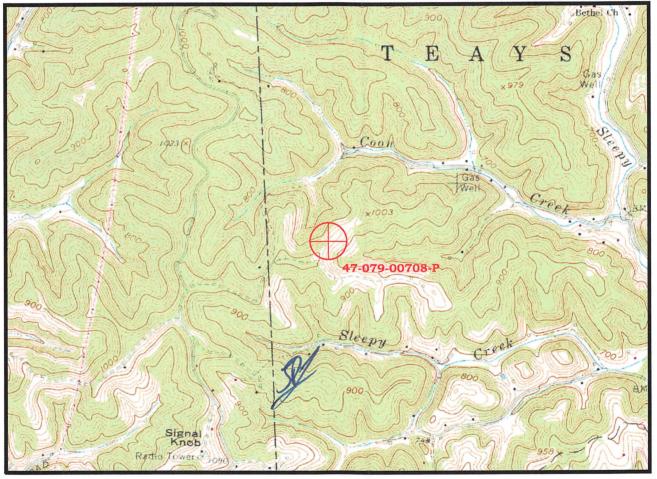

## HURRICANE, WEST VIRGINIA

TEAVEE OIL & GAS, INC. C-11 STORAGE WELL

LATITUDE: 38°27' 19.425" LONGITUDE: 82° 02' 59.269" UTM ZONE 17: NORTHING (M) 4256866.024 EASTING 408402.334 STATE PLANE (ft.)NORTHING 531667.82 EASTING 1667892.34 RECEIVED Office of Oil and Gas