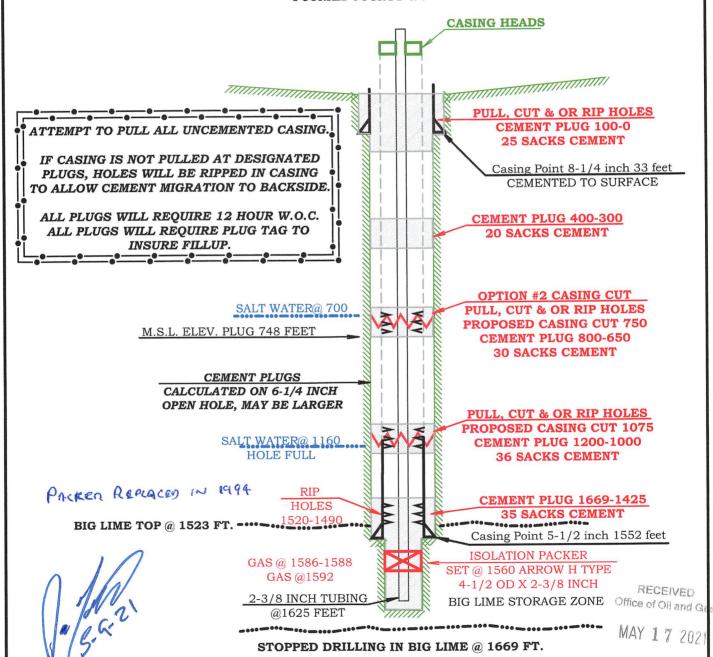

## STATE OF WEST VIRGINIA DEPARTMENT OF ENVIRONMENTAL PROTECTION OFFICE OF OIL AND GAS

| 4) Well Type: Oil/ Gas XX / Liquid                                                                                                                           | d injection/ Waste disposal/ derground storage XX ) Deep/ Shallow XX                                                                                                                                                                                                                                                                                                      |
|--------------------------------------------------------------------------------------------------------------------------------------------------------------|---------------------------------------------------------------------------------------------------------------------------------------------------------------------------------------------------------------------------------------------------------------------------------------------------------------------------------------------------------------------------|
| 5) Location: Elevation 748 feet                                                                                                                              | Watershed Coon Creek of Sleepy Creek                                                                                                                                                                                                                                                                                                                                      |
| District Teays Valley                                                                                                                                        |                                                                                                                                                                                                                                                                                                                                                                           |
| 6) Well Operator Teavee Oil & Gas, Inc.                                                                                                                      | 7) Designated Agent Duane K. Bowers                                                                                                                                                                                                                                                                                                                                       |
| Address 112 Brooks Street                                                                                                                                    | Address P. O. Box 27                                                                                                                                                                                                                                                                                                                                                      |
| Charleston, WV 25301                                                                                                                                         | Winfield, WV 25213                                                                                                                                                                                                                                                                                                                                                        |
| 8) Oil and Gas Inspector to be notified                                                                                                                      | 9) Plugging Contractor                                                                                                                                                                                                                                                                                                                                                    |
| Name Joe Taylor                                                                                                                                              | Name Rick Duckworth LLC                                                                                                                                                                                                                                                                                                                                                   |
| Address 1478 Claylick Road                                                                                                                                   | Address 1740 Lower Mill Creek Road                                                                                                                                                                                                                                                                                                                                        |
| Ripley, WV 25271                                                                                                                                             | Frametown, WV 26623                                                                                                                                                                                                                                                                                                                                                       |
| <ul> <li>Pull 2-3/8 inch tubing to 100 feet, set cement plug at 100-0 feet,</li> <li>Set monument, remove equipment, reclaim location, road, seed</li> </ul> | t 1520-1490 if unable to pull 35 sacks W.O.C. 12 hours, tag plug, add cement if needed sing to 900 feet C.O.C. 12 hours, tag plug, add cement if needed W.O.C. 12 hours, tag plug, add cement if needed et 20 sacks W.O.C. 12 hours, tag plug, add cement if needed et 20 sacks W.O.C. 12 hours, tag plug, add cement if needed Oil and Gas 25 sacks add cement as needed |
| Notification must be given to the district of work can commence.  Work order approved by inspector                                                           | and gas inspector 24 hours before permitted  Date $5-9-21$                                                                                                                                                                                                                                                                                                                |

#### WELL SCHEMATIC

47-079-00730 U-7
TEAYS VALLEY DISRTICT
PUTNAM COUNTY WV

WV Department of Environmental Protecti

| Formation                                                                                                                                                                                                                                          | Color                                          | Hard or<br>Soft | Top                                                                                                                                               | Bottom                                                                                                                               | Oll, Gas<br>or Water | Depth                                  | Remarks  |
|----------------------------------------------------------------------------------------------------------------------------------------------------------------------------------------------------------------------------------------------------|------------------------------------------------|-----------------|---------------------------------------------------------------------------------------------------------------------------------------------------|--------------------------------------------------------------------------------------------------------------------------------------|----------------------|----------------------------------------|----------|
| Surface Yellow Clay Sand and Gra Sand Stone Red Rock Sand Stone Slate Red Rock Blue Slate Red Rock Blue Slate Sand Slate Risck Slate Sand Slate Limey Sand Slate Sand |                                                |                 | 0<br>2<br>10<br>20<br>60<br>120<br>150<br>170<br>195<br>280<br>310<br>550<br>575<br>620<br>648<br>660<br>790<br>875<br>935<br>950<br>1075<br>1523 | 2<br>10<br>20<br>60<br>120<br>150<br>170<br>195<br>280<br>310<br>550<br>575<br>620<br>648<br>660<br>790<br>875<br>935<br>950<br>1075 | Thin                 | 20 0 0 0 0 0 0 0 0 0 0 0 0 0 0 0 0 0 0 |          |
|                                                                                                                                                                                                                                                    | log run 9<br>Top Big L<br>Saturated<br>see log | ime 1528        |                                                                                                                                                   | T. D. 1669                                                                                                                           | Gas                  | 1586-88<br>1592                        | Lime wet |