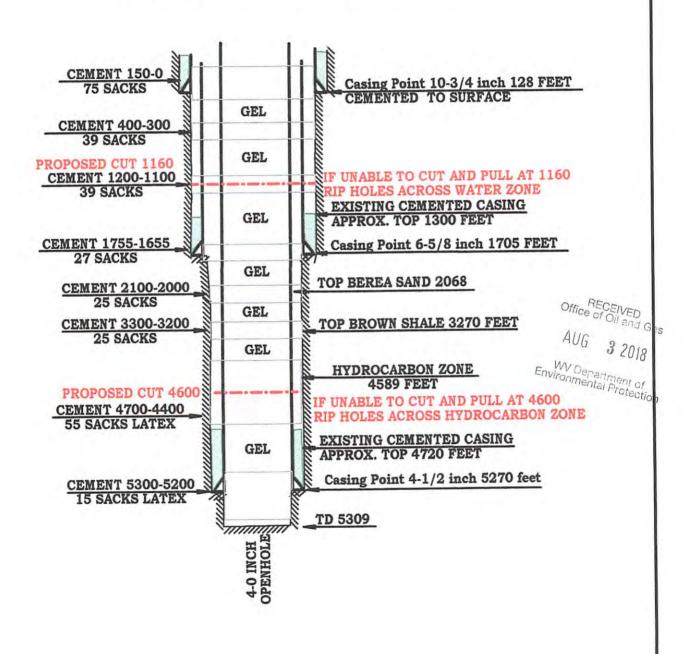

#### APPLICATION FOR A PERMIT TO PLUG AND ABANDON

| 5)    | Location: Elevation 179.155 meters (58                                                                                                                                                                                                                                                                                                                                                                                                                                                                                                    |                                                                                                                                                                                                                                                                                                                                                                                                                                                                                                                                                                                                                                                                                                                                                                                                                                                                                                                                                                                                                                                                                                                                                                                                                                                                                                                                                                                                                                                                                                                                                                                                                                                                                                                                                                                                                                                                                                                                                                                                                                                                                                                                |
|-------|-------------------------------------------------------------------------------------------------------------------------------------------------------------------------------------------------------------------------------------------------------------------------------------------------------------------------------------------------------------------------------------------------------------------------------------------------------------------------------------------------------------------------------------------|--------------------------------------------------------------------------------------------------------------------------------------------------------------------------------------------------------------------------------------------------------------------------------------------------------------------------------------------------------------------------------------------------------------------------------------------------------------------------------------------------------------------------------------------------------------------------------------------------------------------------------------------------------------------------------------------------------------------------------------------------------------------------------------------------------------------------------------------------------------------------------------------------------------------------------------------------------------------------------------------------------------------------------------------------------------------------------------------------------------------------------------------------------------------------------------------------------------------------------------------------------------------------------------------------------------------------------------------------------------------------------------------------------------------------------------------------------------------------------------------------------------------------------------------------------------------------------------------------------------------------------------------------------------------------------------------------------------------------------------------------------------------------------------------------------------------------------------------------------------------------------------------------------------------------------------------------------------------------------------------------------------------------------------------------------------------------------------------------------------------------------|
|       | District Pocatalico                                                                                                                                                                                                                                                                                                                                                                                                                                                                                                                       | County Putnam Quadrangle Charleston                                                                                                                                                                                                                                                                                                                                                                                                                                                                                                                                                                                                                                                                                                                                                                                                                                                                                                                                                                                                                                                                                                                                                                                                                                                                                                                                                                                                                                                                                                                                                                                                                                                                                                                                                                                                                                                                                                                                                                                                                                                                                            |
| 6)    | Well Operator Teavee Oil & Gas Inc.                                                                                                                                                                                                                                                                                                                                                                                                                                                                                                       | 7) Designated Agent Duane K. Bowers                                                                                                                                                                                                                                                                                                                                                                                                                                                                                                                                                                                                                                                                                                                                                                                                                                                                                                                                                                                                                                                                                                                                                                                                                                                                                                                                                                                                                                                                                                                                                                                                                                                                                                                                                                                                                                                                                                                                                                                                                                                                                            |
| - (   | Address PO Box 27                                                                                                                                                                                                                                                                                                                                                                                                                                                                                                                         | Address PO Box 27                                                                                                                                                                                                                                                                                                                                                                                                                                                                                                                                                                                                                                                                                                                                                                                                                                                                                                                                                                                                                                                                                                                                                                                                                                                                                                                                                                                                                                                                                                                                                                                                                                                                                                                                                                                                                                                                                                                                                                                                                                                                                                              |
|       | Winfield, WV 25213                                                                                                                                                                                                                                                                                                                                                                                                                                                                                                                        | Winfield, WV 25213                                                                                                                                                                                                                                                                                                                                                                                                                                                                                                                                                                                                                                                                                                                                                                                                                                                                                                                                                                                                                                                                                                                                                                                                                                                                                                                                                                                                                                                                                                                                                                                                                                                                                                                                                                                                                                                                                                                                                                                                                                                                                                             |
| 3)    | Oil and Gas Inspector to be notified                                                                                                                                                                                                                                                                                                                                                                                                                                                                                                      | 9) Plugging Contractor                                                                                                                                                                                                                                                                                                                                                                                                                                                                                                                                                                                                                                                                                                                                                                                                                                                                                                                                                                                                                                                                                                                                                                                                                                                                                                                                                                                                                                                                                                                                                                                                                                                                                                                                                                                                                                                                                                                                                                                                                                                                                                         |
| ,     | Name Allen Flowers                                                                                                                                                                                                                                                                                                                                                                                                                                                                                                                        | Name Not yet determined                                                                                                                                                                                                                                                                                                                                                                                                                                                                                                                                                                                                                                                                                                                                                                                                                                                                                                                                                                                                                                                                                                                                                                                                                                                                                                                                                                                                                                                                                                                                                                                                                                                                                                                                                                                                                                                                                                                                                                                                                                                                                                        |
|       | Address 165 Grassy Lick Lane                                                                                                                                                                                                                                                                                                                                                                                                                                                                                                              | Address                                                                                                                                                                                                                                                                                                                                                                                                                                                                                                                                                                                                                                                                                                                                                                                                                                                                                                                                                                                                                                                                                                                                                                                                                                                                                                                                                                                                                                                                                                                                                                                                                                                                                                                                                                                                                                                                                                                                                                                                                                                                                                                        |
|       | Liberty, WV 25124                                                                                                                                                                                                                                                                                                                                                                                                                                                                                                                         |                                                                                                                                                                                                                                                                                                                                                                                                                                                                                                                                                                                                                                                                                                                                                                                                                                                                                                                                                                                                                                                                                                                                                                                                                                                                                                                                                                                                                                                                                                                                                                                                                                                                                                                                                                                                                                                                                                                                                                                                                                                                                                                                |
|       |                                                                                                                                                                                                                                                                                                                                                                                                                                                                                                                                           |                                                                                                                                                                                                                                                                                                                                                                                                                                                                                                                                                                                                                                                                                                                                                                                                                                                                                                                                                                                                                                                                                                                                                                                                                                                                                                                                                                                                                                                                                                                                                                                                                                                                                                                                                                                                                                                                                                                                                                                                                                                                                                                                |
| F     | Work Order: The work order for the RIH to check wellbore conditions. RIH with tubing to 5,250', gel hole to 1,000'. Set Late and cemented. Pull tubing, attempt to cut & pull 4.5" casing @ 4,600' if unable to rembearing zone from 4,700'-4,400'. Pull tubing up & set plug across Brown Shale @ 3,30                                                                                                                                                                                                                                   | ve casing, holes will be ripped and set plug across hydrocarbon AUG $-3/2$                                                                                                                                                                                                                                                                                                                                                                                                                                                                                                                                                                                                                                                                                                                                                                                                                                                                                                                                                                                                                                                                                                                                                                                                                                                                                                                                                                                                                                                                                                                                                                                                                                                                                                                                                                                                                                                                                                                                                                                                                                                     |
| F F   | RIH to check wellbore conditions. RIH with tubing to 5,250', gel hole to 1,000'. Set Late and cemented. Pull tubing, attempt to cut & pull 4.5" casing @ 4,600' if unable to rembearing zone from 4,700'-4,400'. Pull tubing up & set plug across Brown Shale @ 3,30 POOH, attempt to cut & pull 6.625" casing @ 1,160' if unable to cement Plug @ 1,755'-1,655'. Pull up and set cement plug @ 1,2                                                                                                                                       | BHP from 5,300°-5,200° if unable to remove holes will be ripped across production zone $\frac{Office}{ce} \frac{RECEIVE}{Of} \frac{RECEIVE}{Of}$ ve casing, holes will be ripped and set plug across hydrocarbon $\frac{AUG}{3}$                                                                                                                                                                                                                                                                                                                                                                                                                                                                                                                                                                                                                                                                                                                                                                                                                                                                                                                                                                                                                                                                                                                                                                                                                                                                                                                                                                                                                                                                                                                                                                                                                                                                                                                                                                                                                                                                                               |
| F F C | RIH to check wellbore conditions. RIH with tubing to 5,250', gel hole to 1,000'. Set Late and cemented. Pull tubing, attempt to cut & pull 4.5" casing @ 4,600' if unable to rembearing zone from 4,700'-4,400'. Pull tubing up & set plug across Brown Shale @ 3,30 POOH, attempt to cut & pull 6.625" casing @ 1,160' if unable to cement Plug @1,755'-1,655'. Pull up and set cement plug @ 1,2 Lastly, pull up and set final cement plug from 150'. I                                                                                 | BHP from 5,300'-5,200' if unable to remove, holes will be ripped across production zone Office of Oil and ve casing, holes will be ripped and set plug across hydrocarbon  AUG 3 20'-3,200', then set latex plug across Berea Sand @ 2,100-2,000'.  Environmental Projection of the proper set of the proper set of the project o |
| F C L | RIH to check wellbore conditions. RIH with tubing to 5,250', gel hole to 1,000'. Set Late and cemented. Pull tubing, attempt to cut & pull 4.5" casing @ 4,600' if unable to rembearing zone from 4,700'-4,400'. Pull tubing up & set plug across Brown Shale @ 3,30 POOH, attempt to cut & pull 6.625" casing @ 1,160' if unable to cement Plug @1,755'-1,655'. Pull up and set cement plug @ 1,2 Lastly, pull up and set final cement plug from 150'. I                                                                                 | BHP from 5,300'-5,200' if unable to remove, holes will be ripped across production zone Office of Oil and AUG 3 20 across hydrocarbon  AUG 3 20 across Here a Sand @ 2,100'-2,000'.  BHP from 5,300'-5,200' if unable to remove, holes will be ripped across production zone.  BHP from 5,300'-5,200' if unable to remove, holes will be ripped and set plug across hydrocarbon  AUG 3 20 across Here a Sand @ 2,100'-2,000'.  BY Department of Invironmental Project of Oil and August 19 across Here a Sand @ 2,100'-2,000'.  BY Department of Invironmental Project of Oil and August 19 across Here a Sand @ 2,100'-2,000'.  BY Department of Invironmental Project of Oil and August 19 across Here a Sand @ 2,100'-2,000'.  BY Department of Invironmental Project Oil and August 19 across Here a Sand @ 2,100'-2,000'.  BY Department of Invironmental Project Invironmental Project Oil and August 19 across Here a Sand @ 2,100'-2,000'.  BY Department Invironmental Project Invited In |
| F C C | RIH to check wellbore conditions. RIH with tubing to 5,250', gel hole to 1,000'. Set Late and cemented. Pull tubing, attempt to cut & pull 4.5" casing @ 4,600' if unable to rembearing zone from 4,700'-4,400'. Pull tubing up & set plug across Brown Shale @ 3,30 POOH, attempt to cut & pull 6.625" casing @ 1,160' if unable to cement Plug @ 1,755'-1,655'. Pull up and set cement plug @ 1,2 Lastly, pull up and set final cement plug from 150'. I equipment and fluid tanks, reclaim all effected property, seed & respectively. | BHP from 5,300'-5,200' if unable to remove, holes will be ripped across production zone Office of Oil are ve casing, holes will be ripped and set plug across hydrocarbon  AUG 3 2  WV Department of the production of the province of Oil are very casing, holes will be ripped and set plug across hydrocarbon  D'-3,200', then set latex plug across Berea Sand @ 2,100-2,000'.  Environmental Production of the province of the province of Oil are very casing across Berea Sand @ 2,100-2,000'.  Environmental Production of the province of Oil are very casing across Berea Sand @ 2,100-2,000'.  Environmental Production of the province of Oil are very casing across Berea Sand @ 2,100-2,000'.  Environmental Production of the province of Oil are very casing across Berea Sand @ 2,100-2,000'.  Environmental Production of the province of Oil are very casing across Berea Sand @ 2,100-2,000'.  Environmental Production of the province of Oil are very casing across Berea Sand @ 2,100-2,000'.  Environmental Production of Color of Oil are very casing across Berea Sand @ 2,100-2,000'.  Environmental Production of Color of Oil are very casing across Berea Sand @ 2,100-2,000'.  Environmental Production of Color of Oil are very casing across Berea Sand @ 2,100-2,000'.  Environmental Production of Color of Oil are very casing across Berea Sand @ 2,100-2,000'.  Environmental Production of Color of Oil are very casing across Berea Sand @ 2,100-2,000'.  Environmental Production of Color of Oil are very casing across Berea Sand @ 2,100-2,000'.  Environmental Production of Color of Oil are very casing across Berea Sand @ 2,100-2,000'.  Environmental Production of Color of Oil are very casing across Berea Sand @ 2,100-2,000'.  Environmental Production of Color of Oil are very casing across Berea Sand @ 2,100-2,000'.  Environmental Production of Color of Oil are very case of Color of Oil are very case of O |
| F C L | RIH to check wellbore conditions. RIH with tubing to 5,250', gel hole to 1,000'. Set Late and cemented. Pull tubing, attempt to cut & pull 4.5" casing @ 4,600' if unable to rembearing zone from 4,700'-4,400'. Pull tubing up & set plug across Brown Shale @ 3,30 POOH, attempt to cut & pull 6.625" casing @ 1,160' if unable to cement Plug @ 1,755'-1,655'. Pull up and set cement plug @ 1,2 Lastly, pull up and set final cement plug from 150'. I equipment and fluid tanks, reclaim all effected property, seed & respectively. | BHP from 5,300'-5,200' if unable to remove holes will be ripped across production zone Office of Oil are ve casing, holes will be ripped and set plug across hydrocarbon  AUG 3 2  WV Department of the production of the province of Oil are province |

#### WELL PLUGGING SCHEMATIC

DE 9-11-18