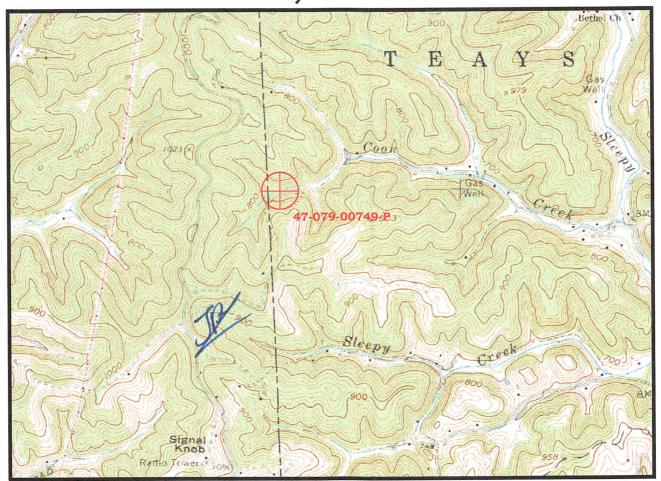

#### APPLICATION FOR A PERMIT TO PLUG AND ABANDON

| 4) Well Type: Oil/ Gas _XX _/ Liqui (If "Gas, Production or Un                                                                                                                                                                                                                                                                                                                                                                                                                                                                                                                    | d injection/ Waste disposal/ derground storage XX_) Deep/ Shallow_XX_                                                                                                                                                                                                                                                                                                                       |
|-----------------------------------------------------------------------------------------------------------------------------------------------------------------------------------------------------------------------------------------------------------------------------------------------------------------------------------------------------------------------------------------------------------------------------------------------------------------------------------------------------------------------------------------------------------------------------------|---------------------------------------------------------------------------------------------------------------------------------------------------------------------------------------------------------------------------------------------------------------------------------------------------------------------------------------------------------------------------------------------|
| 5) Location: Elevation 748 feet                                                                                                                                                                                                                                                                                                                                                                                                                                                                                                                                                   | Watershed Coon Creek of Sleepy Creek                                                                                                                                                                                                                                                                                                                                                        |
| District Teays Valley                                                                                                                                                                                                                                                                                                                                                                                                                                                                                                                                                             | County Putnam Quadrangle Hurricane, WV                                                                                                                                                                                                                                                                                                                                                      |
| Teavee Oil & Gas, Inc.  Address  Address  Charleston, WV 25301                                                                                                                                                                                                                                                                                                                                                                                                                                                                                                                    | 7) Designated Agent Duane K. Bowers  Address P. O. Box 27  Winfield, WV 25213                                                                                                                                                                                                                                                                                                               |
| 8) Oil and Gas Inspector to be notified                                                                                                                                                                                                                                                                                                                                                                                                                                                                                                                                           | 9) Plugging Contractor                                                                                                                                                                                                                                                                                                                                                                      |
| Name Joe Taylor                                                                                                                                                                                                                                                                                                                                                                                                                                                                                                                                                                   | Name Rick Duckworth LLC                                                                                                                                                                                                                                                                                                                                                                     |
| Address 1478 Claylick Road                                                                                                                                                                                                                                                                                                                                                                                                                                                                                                                                                        | Address 1740 Lower Mill Creek Road                                                                                                                                                                                                                                                                                                                                                          |
| Ripley, WV 25271                                                                                                                                                                                                                                                                                                                                                                                                                                                                                                                                                                  | Frametown, WV 26623                                                                                                                                                                                                                                                                                                                                                                         |
| g. Pull tubing to surface h. Rig up cutting tools and cut, rip or cut holes at 1075 feet pull ca i. RIH 2-3/8 tubing and set cement plug at 1200-1000, 36 sacks v j. Pull tubing to surface k. Pull 5-1/2 inch casing to 500 feet l. RIH 2-3/8 inch tubing and set cement plug at 800-650, 30 sack m.Pull tubing to surface n. Pull remaining 5-1/2 inch casing to surface o. RIH 2-3/8 inch tubing to 400 feet, set cement plug at 400-300 f p. Pull 2-3/8 inch tubing to 100 feet, set cement plug at 100-0 feet q. Set monument, remove equipment, reclaim location, road, see | at 1518-1488 if unable to pull et 35 sacks W.O.C. 12 hours, tag plug, add cement if needed of Oil and Gas asing to 900 feet W.O.C. 12 hours, tag plug, add cement if needed  WV Department of as W.O.C. 12 hours, tag plug, add cement if needed  WV Department of Environmental Protection feet 20 sacks W.O.C. 12 hours, tag plug, add cement if needed et, 25 sacks add cement as needed |
| Notification must be given to the district of work can commence.  Work order approved by inspector                                                                                                                                                                                                                                                                                                                                                                                                                                                                                | Date 6-7-21                                                                                                                                                                                                                                                                                                                                                                                 |