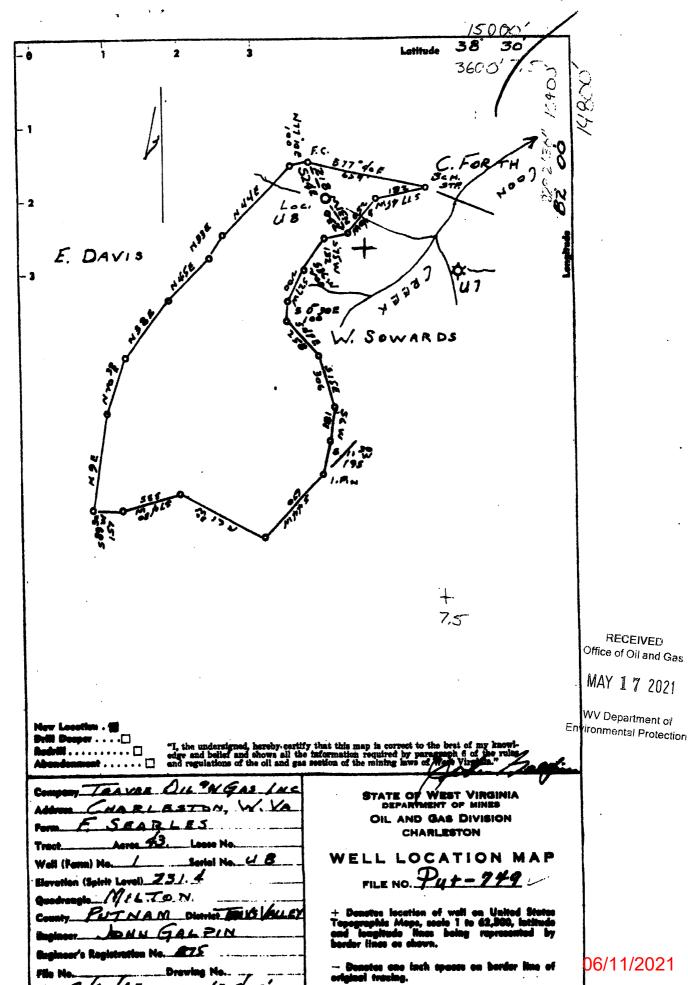

(1) The application to Plug and Abandon a Well on Form WW-4B, which sets out the parties involved in the work and describes the well its and the plugging work order; and

The plat (surveyor's map) showing the well location on Form WW-6.