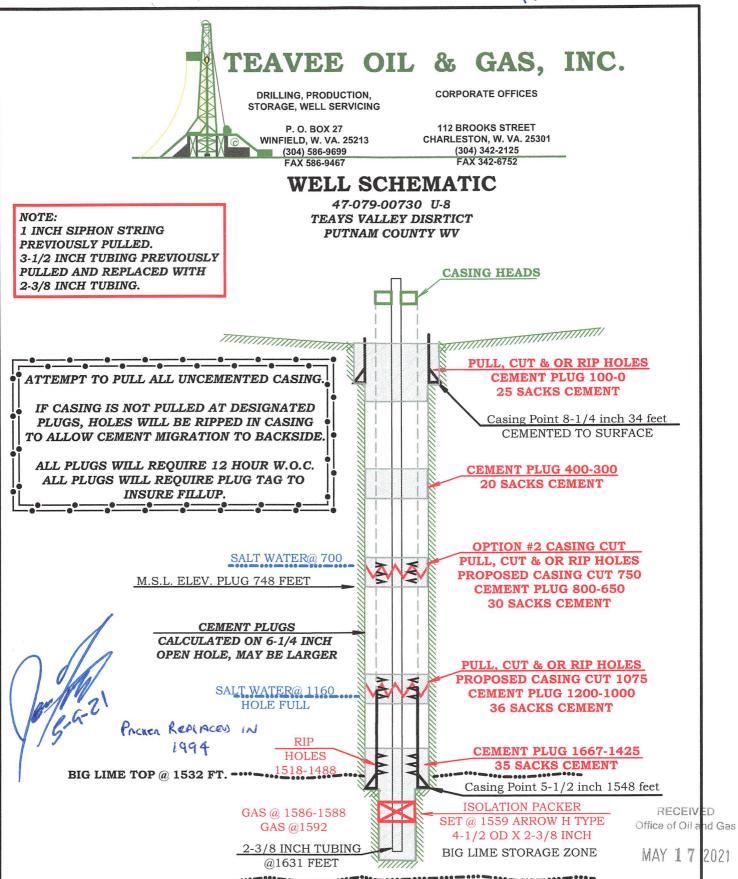

#### APPLICATION FOR A PERMIT TO PLUG AND ABANDON

| 4) Well Type: Oil/ Gas _XX _/ Liqui (If "Gas, Production or Un                                                                                                                                                                                                                                                                                                                                                                                                                                                                                                                    | d injection/ Waste disposal/ derground storage XX_) Deep/ Shallow_XX_                                                                                                                                                                                                                                                                                                                       |
|-----------------------------------------------------------------------------------------------------------------------------------------------------------------------------------------------------------------------------------------------------------------------------------------------------------------------------------------------------------------------------------------------------------------------------------------------------------------------------------------------------------------------------------------------------------------------------------|---------------------------------------------------------------------------------------------------------------------------------------------------------------------------------------------------------------------------------------------------------------------------------------------------------------------------------------------------------------------------------------------|
| 5) Location: Elevation 748 feet                                                                                                                                                                                                                                                                                                                                                                                                                                                                                                                                                   | Watershed Coon Creek of Sleepy Creek                                                                                                                                                                                                                                                                                                                                                        |
| District Teays Valley                                                                                                                                                                                                                                                                                                                                                                                                                                                                                                                                                             | County Putnam Quadrangle Hurricane, WV                                                                                                                                                                                                                                                                                                                                                      |
| Teavee Oil & Gas, Inc.  Address  Address  Charleston, WV 25301                                                                                                                                                                                                                                                                                                                                                                                                                                                                                                                    | 7) Designated Agent Duane K. Bowers  Address P. O. Box 27  Winfield, WV 25213                                                                                                                                                                                                                                                                                                               |
| 8) Oil and Gas Inspector to be notified                                                                                                                                                                                                                                                                                                                                                                                                                                                                                                                                           | 9) Plugging Contractor                                                                                                                                                                                                                                                                                                                                                                      |
| Name Joe Taylor                                                                                                                                                                                                                                                                                                                                                                                                                                                                                                                                                                   | Name Rick Duckworth LLC                                                                                                                                                                                                                                                                                                                                                                     |
| Address 1478 Claylick Road                                                                                                                                                                                                                                                                                                                                                                                                                                                                                                                                                        | Address 1740 Lower Mill Creek Road                                                                                                                                                                                                                                                                                                                                                          |
| Ripley, WV 25271                                                                                                                                                                                                                                                                                                                                                                                                                                                                                                                                                                  | Frametown, WV 26623                                                                                                                                                                                                                                                                                                                                                                         |
| g. Pull tubing to surface h. Rig up cutting tools and cut, rip or cut holes at 1075 feet pull ca i. RIH 2-3/8 tubing and set cement plug at 1200-1000, 36 sacks v j. Pull tubing to surface k. Pull 5-1/2 inch casing to 500 feet l. RIH 2-3/8 inch tubing and set cement plug at 800-650, 30 sack m.Pull tubing to surface n. Pull remaining 5-1/2 inch casing to surface o. RIH 2-3/8 inch tubing to 400 feet, set cement plug at 400-300 f p. Pull 2-3/8 inch tubing to 100 feet, set cement plug at 100-0 feet q. Set monument, remove equipment, reclaim location, road, see | at 1518-1488 if unable to pull et 35 sacks W.O.C. 12 hours, tag plug, add cement if needed of Oil and Gas asing to 900 feet W.O.C. 12 hours, tag plug, add cement if needed  WV Department of as W.O.C. 12 hours, tag plug, add cement if needed  WV Department of Environmental Protection feet 20 sacks W.O.C. 12 hours, tag plug, add cement if needed et, 25 sacks add cement as needed |
| Notification must be given to the district of work can commence.  Work order approved by inspector                                                                                                                                                                                                                                                                                                                                                                                                                                                                                | Date 6-7-21                                                                                                                                                                                                                                                                                                                                                                                 |

06/11/2021

STOPPED DRILLING IN BIG LIME @ 1667 FT.

WV Department of

Environmental Protection

| Formation                                                                                                                                                                      | Celor   | Hard or<br>Soft | Тор                                                                                                        | Bottom                                                                                                       | Oll, Gas<br>or Water | Depth                                              | Remarks | 1  |
|--------------------------------------------------------------------------------------------------------------------------------------------------------------------------------|---------|-----------------|------------------------------------------------------------------------------------------------------------|--------------------------------------------------------------------------------------------------------------|----------------------|----------------------------------------------------|---------|----|
| Surface Sand Good Elue Slate Red Rock Elue Slate Red Rock Gray Slate Elue Slate Red Rock Slate Gray Slate Slate Slate Slate Slate Slate Slate Sand Lime Little Broken Big Lime |         | Hard            | 0<br>2<br>15<br>140<br>160<br>220<br>250<br>280<br>465<br>490<br>560<br>595<br>940<br>1090<br>1522<br>1530 | 2<br>15<br>140<br>160<br>220<br>250<br>280<br>465<br>490<br>560<br>595<br>940<br>960<br>1090<br>1522<br>1530 | (2) C 8,1 %          | DEC 1961<br>R: CEIV<br>Vest Virgin<br>Dept. of Mil | D D     |    |
|                                                                                                                                                                                | Stopped | in Lime         |                                                                                                            | 1667 T.                                                                                                      | D.                   |                                                    |         | 01 |