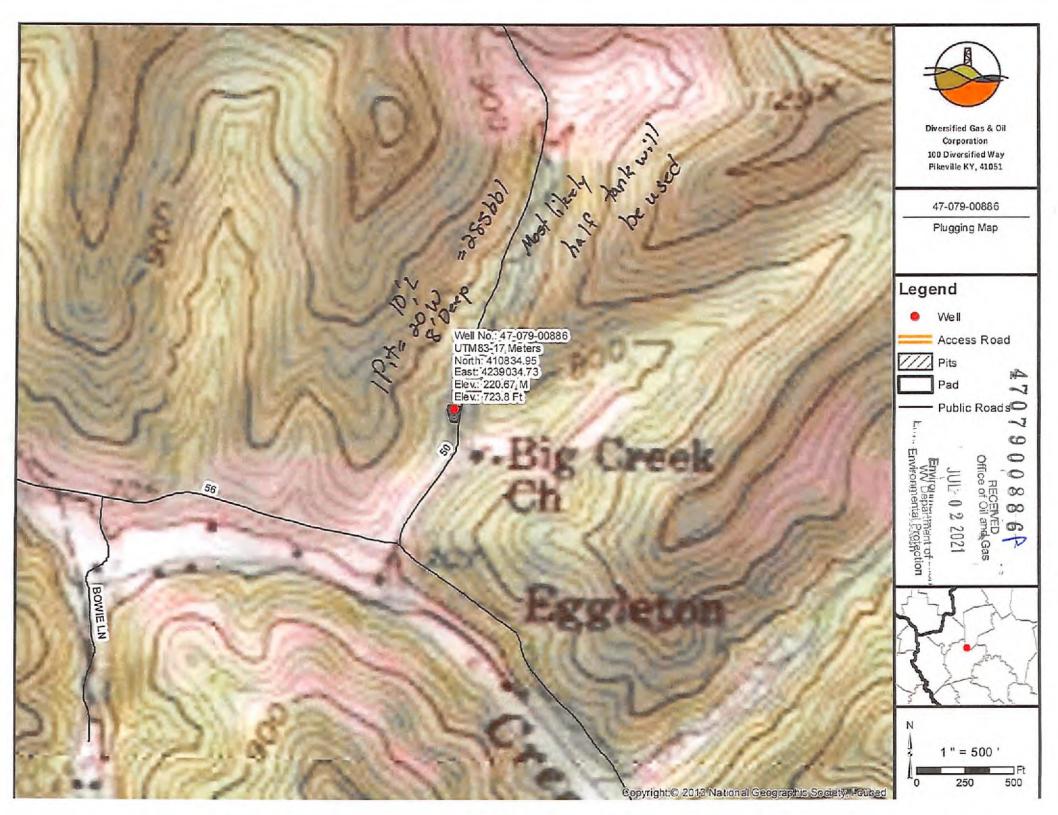

#### PLUGGING PROGNOSIS

API# 47-079-00886 West Virginia, Putnam County 38.2939479531761, -82.0193683182385 Nearest ER: CAMC Teays Valley Hospital, 1400 Hospital Drive, Hurricane, WV 25526

### Casing Schedule

10" csg @ 10' 8 1/4" csg @ 140' 6 5/8" csg @ 1367' 5 3/16" csg @ 1669' 2" tbg @ 2092' with packer @ 1499' TD 2092"

Completion: Shot

Fresh Water: No shows

Salt Water: 910'

Gas Shows: Big Injun 1572'-1577', Berea 2067'-2092'

Oil Show: No shows Coal: No shows Elevation: 731'

1. Notify Inspector Terry Urban @ 304 - 540 FOLD TO 4 549 5915, 48 hours prior to commencing operations.

RECEIVED Office of Oil and Gas

2. Check and record pressures on csg/tbg.