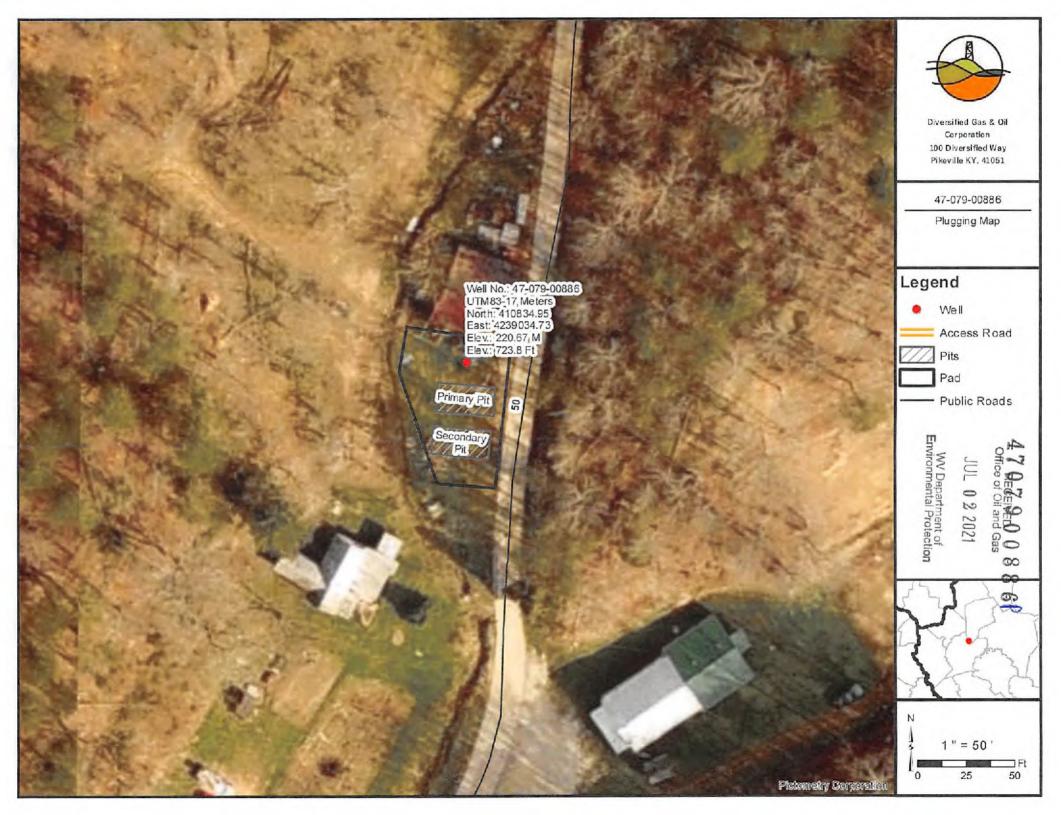

#### PLUGGING PROGNOSIS

API# 47-079-00886 West Virginia, Putnam County 38.2939479531761, -82.0193683182385 Nearest ER: CAMC Teays Valley Hospital, 1400 Hospital Drive, Hurricane, WV 25526

Well Number: 805172 API Number: 47-079-00886