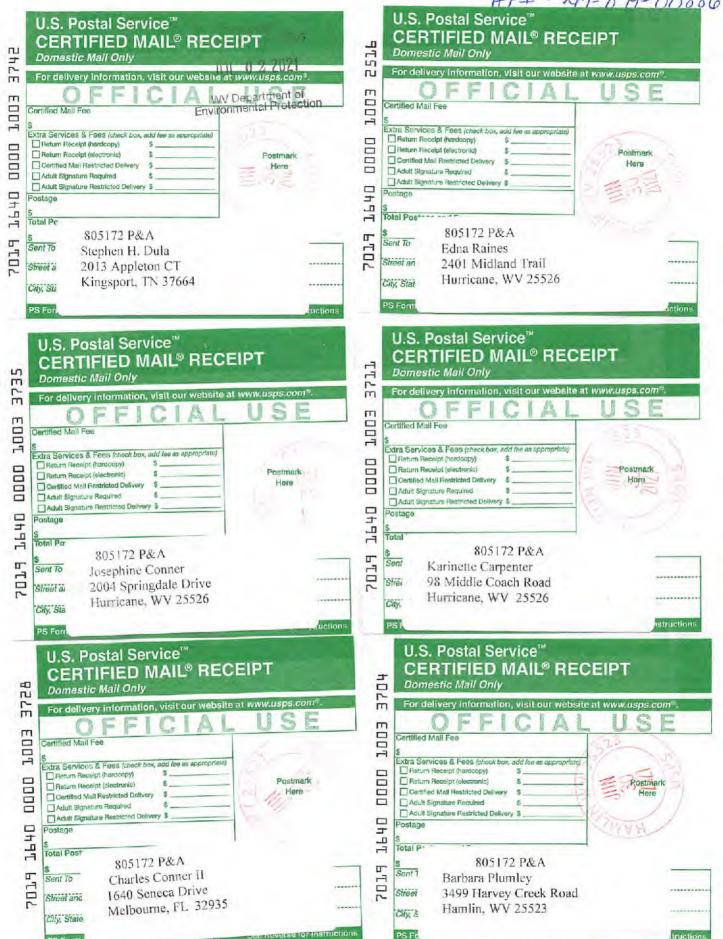

#### PLUGGING PROGNOSIS

API# 47-079-00886 West Virginia, Putnam County 38.2939479531761, -82.0193683182385 Nearest ER: CAMC Teays Valley Hospital, 1400 Hospital Drive, Hurricane, WV 25526

Well Number: 805172 API Number: 47-079-00886