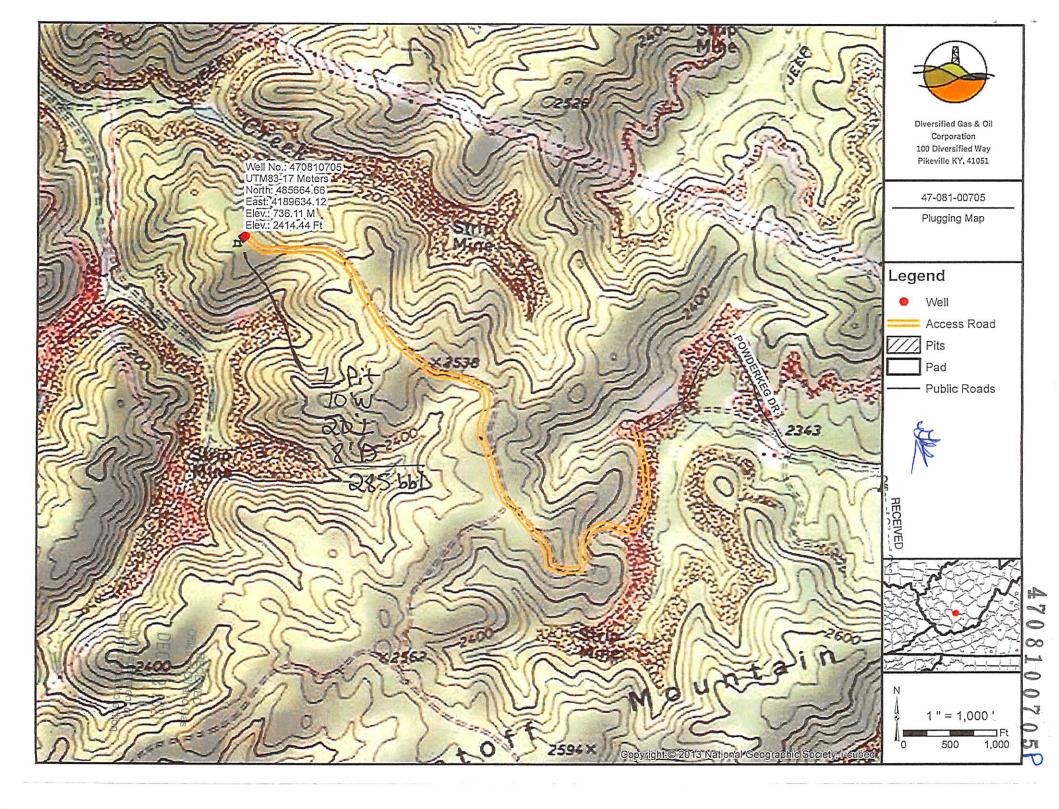

## WELL LOCATION FORM: GPS

| API: 47-081-00705 FARM NAME: New River                                                                                                                                                                                                                                                                                                           | WELL NO.: 61-AR                                                                                                                      |     |
|--------------------------------------------------------------------------------------------------------------------------------------------------------------------------------------------------------------------------------------------------------------------------------------------------------------------------------------------------|--------------------------------------------------------------------------------------------------------------------------------------|-----|
| FARM NAME: New River                                                                                                                                                                                                                                                                                                                             |                                                                                                                                      |     |
| RESPONSIBLE PARTY NAME: Diversified Production LLC                                                                                                                                                                                                                                                                                               |                                                                                                                                      |     |
| COUNTY: Raleigh                                                                                                                                                                                                                                                                                                                                  | DISTRICT: TOWN                                                                                                                       |     |
| QUADRANGLE: Beckley                                                                                                                                                                                                                                                                                                                              |                                                                                                                                      |     |
| SURFACE OWNER: Meadow Cre                                                                                                                                                                                                                                                                                                                        | ek Coal Corp.                                                                                                                        |     |
| ROYALTY OWNER: DP Bluegra                                                                                                                                                                                                                                                                                                                        |                                                                                                                                      |     |
| UTM GPS NORTHING: 4189634.12  UTM GPS EASTING: 485664.66 GPS ELEVATION: 2414.44                                                                                                                                                                                                                                                                  |                                                                                                                                      |     |
| UTM GPS EASTING: 485664.66 GPS ELEVATION: 2414.44                                                                                                                                                                                                                                                                                                |                                                                                                                                      |     |
| The Responsible Party named above has chose preparing a new well location plat for a pluggin above well. The Office of Oil and Gas will not the following requirements:  1. Datum: NAD 1983, Zone: 17 North height above mean sea level (MSL)  2. Accuracy to Datum – 3.05 meters  3. Data Collection Method: Survey grade GPS: Post Processed D | ng permit or assigned API number on accept GPS coordinates that do not many that the coordinate Units: meters, Altitude: ) — meters. | the |
| Real-Time Differential                                                                                                                                                                                                                                                                                                                           |                                                                                                                                      |     |
| Mapping Grade GPS X: Post Processed Differential X                                                                                                                                                                                                                                                                                               |                                                                                                                                      |     |
| Real-Time Differential4. Letter size copy of the topography map showing the well location.                                                                                                                                                                                                                                                       |                                                                                                                                      |     |
| I the undersigned, hereby certify this data is correct to the best of my knowledge and belief and shows all the information required by law and the regulations issued and prescribed by the Office of Oil and Gas.                                                                                                                              |                                                                                                                                      |     |
| Signature D.                                                                                                                                                                                                                                                                                                                                     | Title Date                                                                                                                           | 21_ |