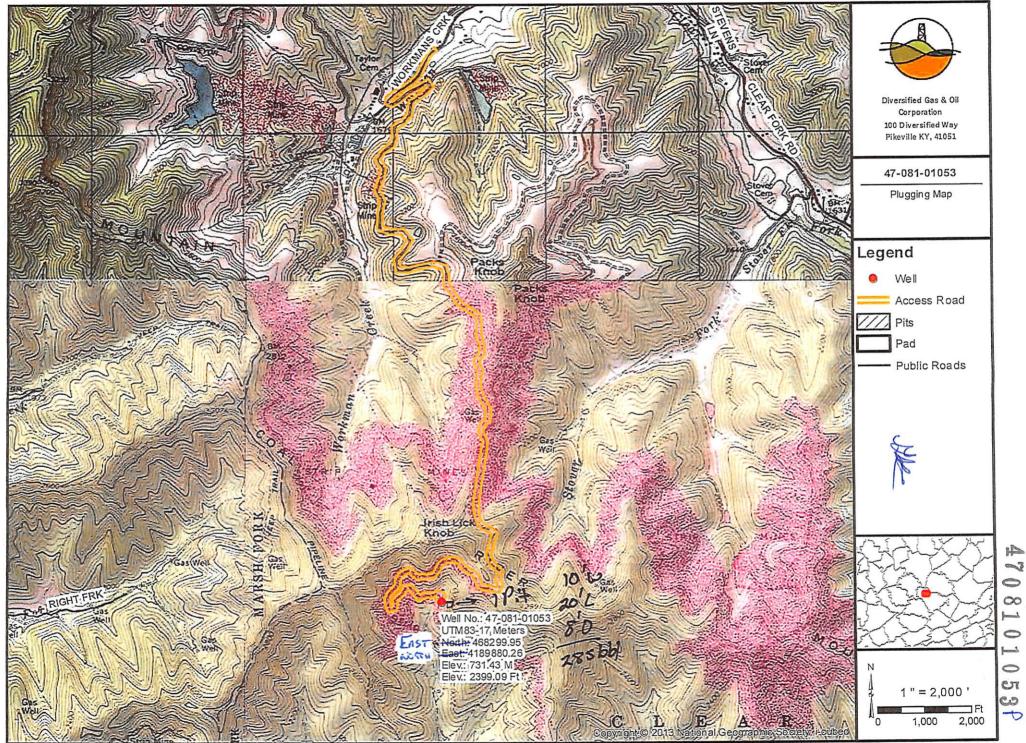

### **Plugging Prognosis**

API #: 4708101053 West Virginia, Raleigh Co. Lat/Long: 37.855654, -81.360218 Nearest ER: Raleigh General Emergency Room - 1710 Harper Rd, Beckley, WV 25801