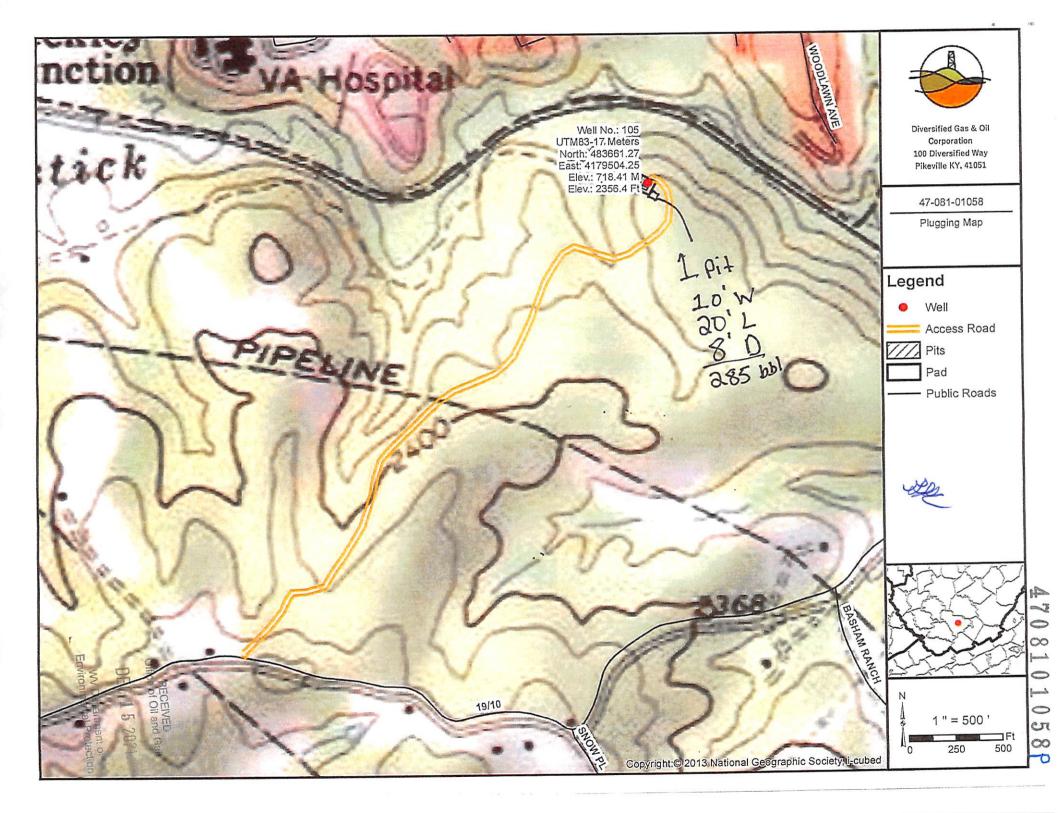

## WELL LOCATION FORM: GPS

| API: 47-081-01058                                                                                                                                                                                                                                                                                                                                                                                                                                                                                                                                      | WELL NO.: Beaver 105 |                                                                  |
|--------------------------------------------------------------------------------------------------------------------------------------------------------------------------------------------------------------------------------------------------------------------------------------------------------------------------------------------------------------------------------------------------------------------------------------------------------------------------------------------------------------------------------------------------------|----------------------|------------------------------------------------------------------|
| FARM NAME: Beaver Coal Company, LTD.                                                                                                                                                                                                                                                                                                                                                                                                                                                                                                                   |                      |                                                                  |
| RESPONSIBLE PARTY NAME: Diversified Production LLC                                                                                                                                                                                                                                                                                                                                                                                                                                                                                                     |                      |                                                                  |
| county: Raleigh                                                                                                                                                                                                                                                                                                                                                                                                                                                                                                                                        | DISTRICT: Town       |                                                                  |
| QUADRANGLE: Beckley                                                                                                                                                                                                                                                                                                                                                                                                                                                                                                                                    |                      |                                                                  |
| SURFACE OWNER: Beaver Coal Limited Co.                                                                                                                                                                                                                                                                                                                                                                                                                                                                                                                 |                      |                                                                  |
| ROYALTY OWNER: Beaver Coal I                                                                                                                                                                                                                                                                                                                                                                                                                                                                                                                           |                      |                                                                  |
| UTM GPS NORTHING: 4179504.25                                                                                                                                                                                                                                                                                                                                                                                                                                                                                                                           |                      |                                                                  |
| UTM GPS EASTING: 483661.27                                                                                                                                                                                                                                                                                                                                                                                                                                                                                                                             |                      |                                                                  |
| The Responsible Party named above has chosen to submit GPS coordinates in lieu of preparing a new well location plat for a plugging permit or assigned API number on the above well. The Office of Oil and Gas will not accept GPS coordinates that do not meet the following requirements:  1. Datum: NAD 1983, Zone: 17 North, Coordinate Units: meters, Altitude: height above mean sea level (MSL) – meters.  2. Accuracy to Datum – 3.05 meters  3. Data Collection Method: Survey grade GPS: Post Processed Differential  Real-Time Differential |                      |                                                                  |
| Real-Time Differ  Mapping Grade GPS X : Post Processed                                                                                                                                                                                                                                                                                                                                                                                                                                                                                                 | rential X            | DEC 10                                                           |
|                                                                                                                                                                                                                                                                                                                                                                                                                                                                                                                                                        | f Differential       | WW Department of<br>WW Department of<br>Environmental Protection |
| 4. Letter size copy of the topography map showing the well location.  I the undersigned, hereby certify this data is correct to the best of my knowledge and belief and shows all the information required by law and the regulations issued and prescribed by the Office of Oil and Gas.  Director Roductor 13-6-31  Signature  Date                                                                                                                                                                                                                  |                      |                                                                  |
| Signature                                                                                                                                                                                                                                                                                                                                                                                                                                                                                                                                              | Title Date           |                                                                  |