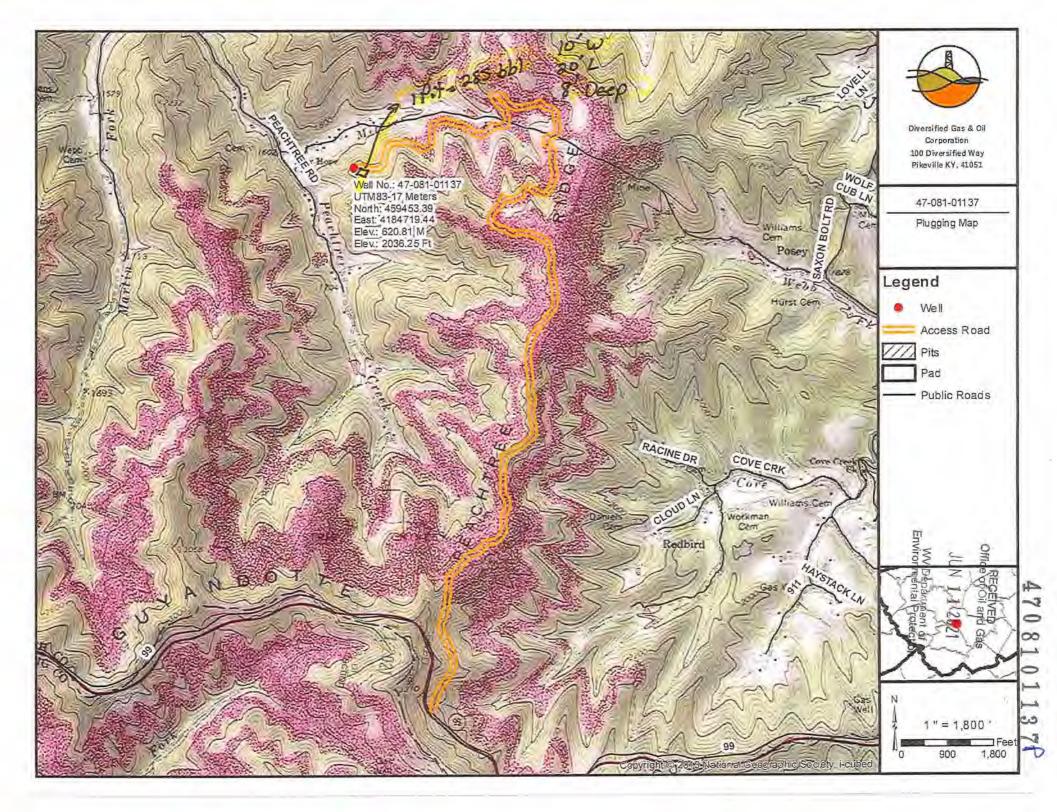

#### PLUGGING PROGNOSIS

API# 47-081-01137 West Virginia, Raleigh County 37.8097868821441, -81.4605376572005 Nearest ER: Raleigh General Hospital: 1710 Harper Road. Beckley, WV 25801

#### Casing Schedule

9 5/8" csg @ 20' 7" csg @ 1226' cemented to surface w/ 150 sks 4 ½" csg @ 3893' est TOC 610' w/ 225 sks TD 3950'

Completion: Frac Gordon 3778'-3788' Big Lime 2758'-2762' Mid Maxon 2235'-2242'

Fresh Water: None recorded Gas Shows: 2235', 2758', 3778'

Oil Show: No shows Coal: 45', 295' Elevation: 2006'

- 1. Notify Inspector Gary Kennedy @ 304-382-8402, 48 hours prior to commencing operations.
- 2. Check and record pressures on csg.
- 3. Check TD w/ wireline.
- 4. TIH w/ tbg to 3788'. Kill well as needed with 6% bentonite gel. Pump 110' C1A cement plug from 3788'-3678' (Gordon gas show). Tag TOC. Top off as needed.
- 5. TOOH w/ tbg to 3678'. Pump 6% bentonite gel from 3678'-2762'.
- 6. TOOH w/ tbg to 2762'. Pump 104' C1A cement plug from 2762'-2658' (Big Lime gas show).
- 7. TOOH w/ tbg to 2658'. Pump 6% bentonite gel from 2658'-2242'.
- 8. TOOH w/ tbg to 2242'. Pump 107' C1A cement plug from 2242'-2135' (Maxon gas show).
- 9. TOOH w/tbg to 2135'. Pump 6% bentonite gel from 2135'-2006'.
- 10. TOOH w/tbg to 2006'. Pump 100' C1A cement plug from 2006'-1906' (Elevation).
- 11. TOOH w/ tbg to 1906'. Pump 6% bentonite gel from 1906'-345'. TOOH LD tbg.
- 12. Free point 4 ½" csg. Cut and TOOH. Set 100' C1A cement plug across csg cut. 50' in/out of cut. Do not omit any plugs listed below. Perforate as needed.
- 13. TIH w/ tbg to 345'. Pump 100' C1A cement plug from 345'-245' (Coal).
- 14. TOOH w/ tbg to 245'. Pump 6% bentonite gel from 245'-100'.
- 15. TOOH w/ tbg to 100'. Pump 100' C1A cement plug from 100'-0' (Coal and surface). TOOH LD tbg.
- 16. Erect monument with API#, date plugged, and company name.
- 17. Reclaim location and road to WV-DEP specifications.