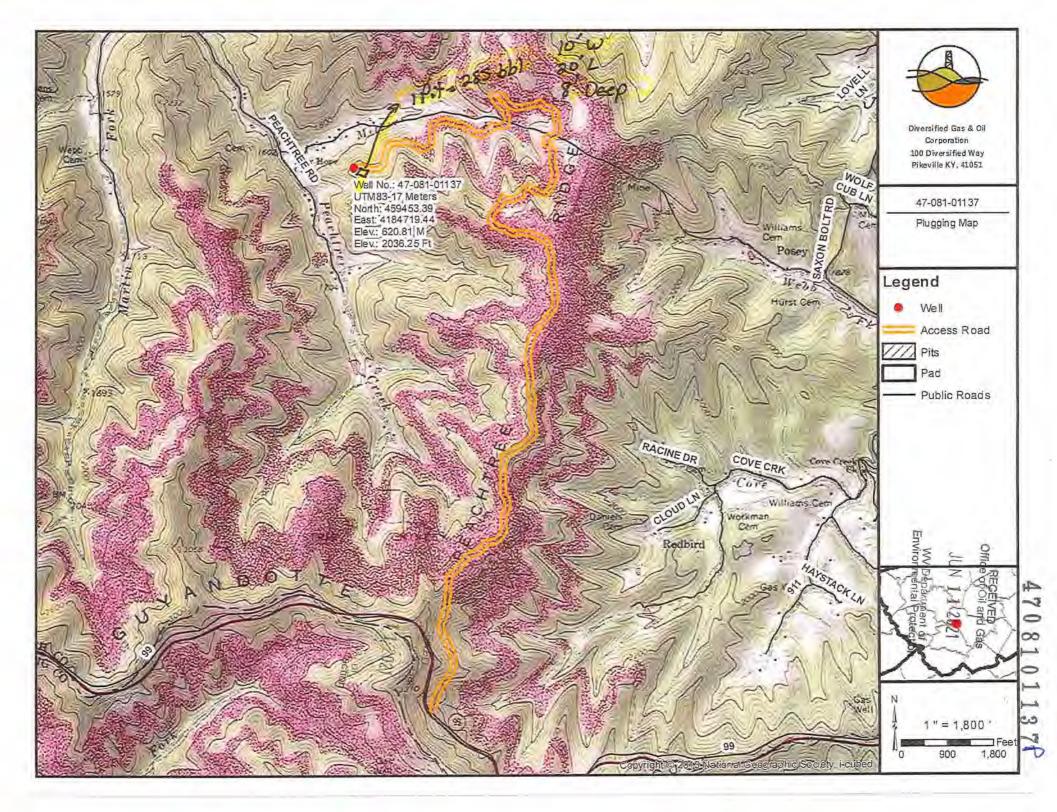

| WW-7<br>8-30-06                                                                                                                                                                                                                                 |                                                                                                                    |                                                                            |                                                                |
|-------------------------------------------------------------------------------------------------------------------------------------------------------------------------------------------------------------------------------------------------|--------------------------------------------------------------------------------------------------------------------|----------------------------------------------------------------------------|----------------------------------------------------------------|
|                                                                                                                                                                                                                                                 | Contraction of the second                                                                                          | )                                                                          |                                                                |
|                                                                                                                                                                                                                                                 |                                                                                                                    | /                                                                          |                                                                |
| West Virginia Dep                                                                                                                                                                                                                               |                                                                                                                    |                                                                            | al Protection                                                  |
|                                                                                                                                                                                                                                                 | Office of Oil                                                                                                      |                                                                            | ,                                                              |
|                                                                                                                                                                                                                                                 | LUCATION                                                                                                           | FORM: GPS                                                                  |                                                                |
| арі: 47-081-01137                                                                                                                                                                                                                               | 11 10                                                                                                              |                                                                            | Rowland Land 26                                                |
| FARM NAME: Rowlan                                                                                                                                                                                                                               |                                                                                                                    |                                                                            |                                                                |
| RESPONSIBLE PARTY NA                                                                                                                                                                                                                            | ME: Diversit                                                                                                       | fied Product                                                               | ion LLC                                                        |
| COUNTY: Raleigh                                                                                                                                                                                                                                 |                                                                                                                    | DISTRICT: Ma                                                               | arsh Fork                                                      |
| QUADRANGLE: Arnett                                                                                                                                                                                                                              | (                                                                                                                  |                                                                            |                                                                |
| SURFACE OWNER: ROV                                                                                                                                                                                                                              |                                                                                                                    | Co. LLC                                                                    |                                                                |
| ROYALTY OWNER:                                                                                                                                                                                                                                  |                                                                                                                    |                                                                            |                                                                |
|                                                                                                                                                                                                                                                 |                                                                                                                    |                                                                            |                                                                |
| UTM GPS NORTHING: $\frac{4}{4}$ ,                                                                                                                                                                                                               |                                                                                                                    |                                                                            |                                                                |
| UTM GPS EASTING: 459                                                                                                                                                                                                                            | ,453.39                                                                                                            | GPS ELEVAT                                                                 | 10N: 2036                                                      |
| The Responsible Party named<br>preparing a new well location<br>above well. The Office of Oil<br>the following requirements:<br>1. Datum: NAD 1983<br>height above mean<br>2. Accuracy to Datum<br>3. Data Collection Me<br>Survey grade GPS; F | plat for a plugging<br>and Gas will not a<br>, Zone: 17 North, (<br>sea level (MSL) –<br>n – 3.05 meters<br>ethod: | permit or assigned<br>ccept GPS coordina<br>Coordinate Units: m<br>meters. | API number on the<br>tes that do not meet<br>neters, Altitude: |
|                                                                                                                                                                                                                                                 | Real-Time Differer                                                                                                 |                                                                            | Office of Oil and Gas                                          |
| Mapping Grade GPS X                                                                                                                                                                                                                             | : Post Processed I                                                                                                 | Differential X                                                             | JUN 1 1 2021                                                   |
|                                                                                                                                                                                                                                                 | Real-Time Diffe<br>f the topography<br>ify this data is corr<br>nation required by                                 | erential<br>map showing the w<br>ect to the best of my                     | knowledge and                                                  |
| prescribed by the Office of Oi                                                                                                                                                                                                                  | l and Gas.                                                                                                         |                                                                            |                                                                |
| prescribed by the Office of Oi                                                                                                                                                                                                                  |                                                                                                                    | r Production                                                               | 06/07/2021                                                     |