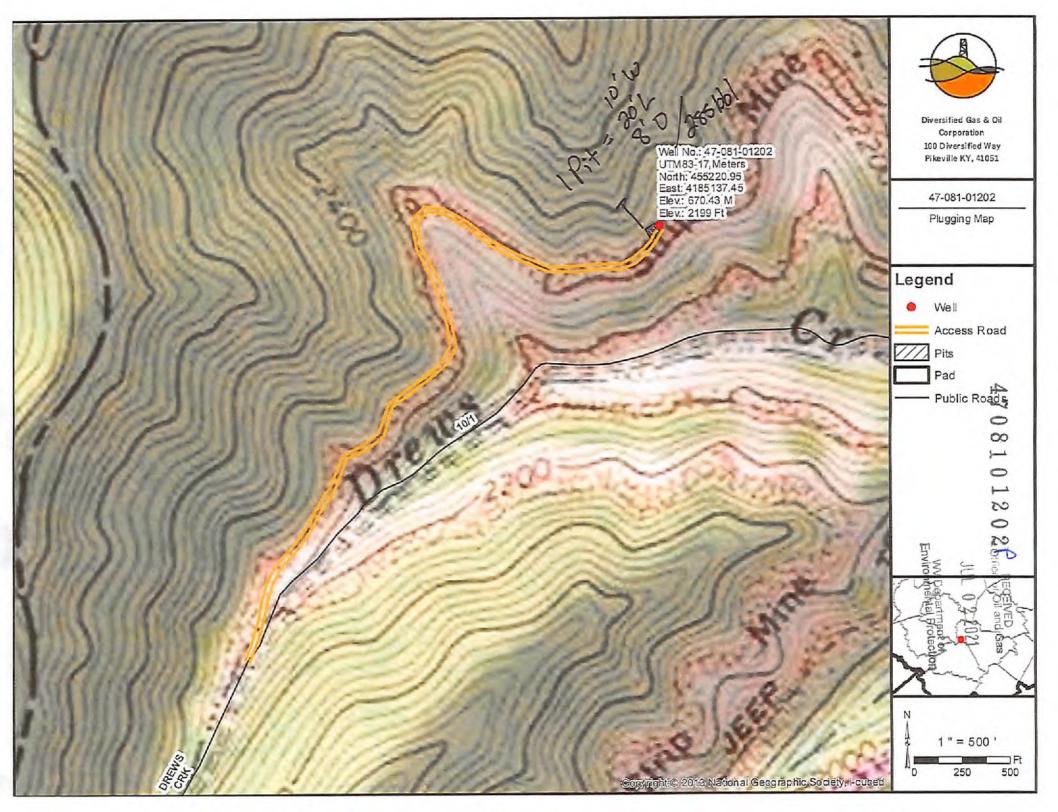

#### PLUGGING PROGNOSIS

API# 47-081-01202 West Virginia, Raleigh County 37.8125438751434, -81.5089704267296 Nearest ER: Raleigh General Hospital: 1710 Harper Road. Beckley, WV 25801

#### Casing Schedule

12 3/4" csg @ 21'
9 5/8" csg @ 307' cemented to surface w/ 88 sks
7" csg @ 752' cemented to surface w/ 117 sks
4 ½" csg @ 3474' est TOC 1522' w/ 200 cu ft
TD 3492'

JUL 0 9 2021

WV Department of Environmental Protection

Office of Oil and Gas

Completion: Frac Big Lime 3336'-3342' Middle Maxon 2668'-2675' Ravencliff 2228'-2234'

Fresh Water: None recorded Gas Shows: 2228', 2668', 3336'

Oil Show: No shows Coal: 190', 220' Elevation: 2210'