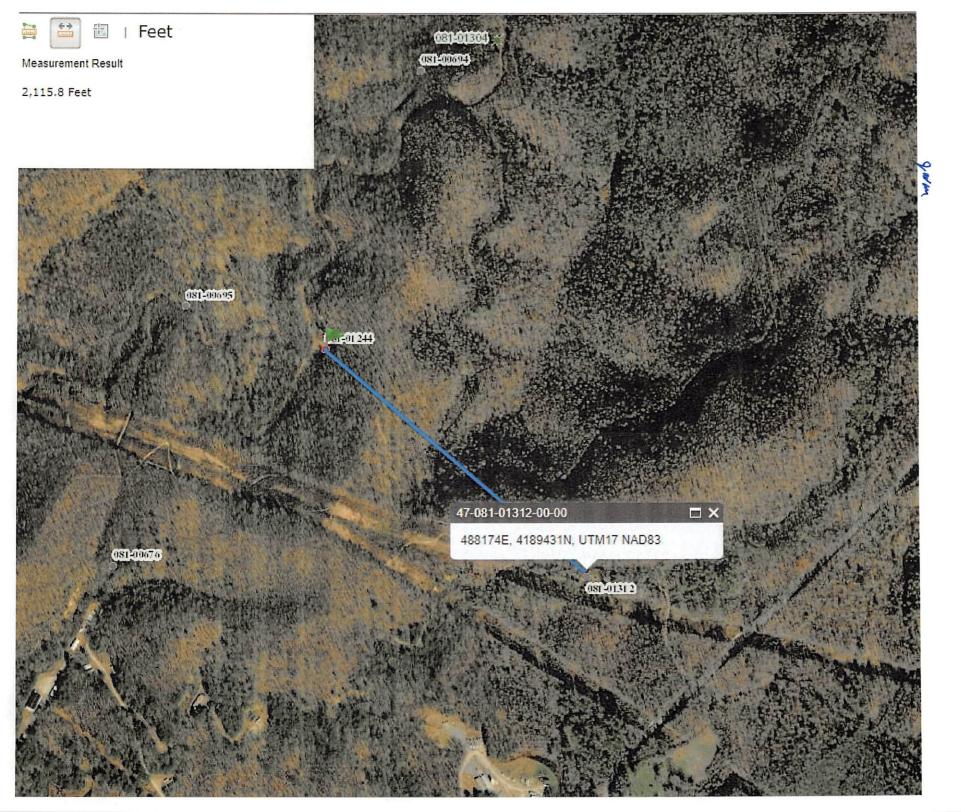

#### Plugging Prognosis

API#: 4708101312

West Virginia, Raleigh County

Lat/Long: 37.85226072, -81.13442962

Nearest ER: Raleigh General Emergency Room - 1710 Harper Rd, Beckley, WV 25801

\*No Well Report available, below information sourced from New Well Drilling Permit and offset wells\*