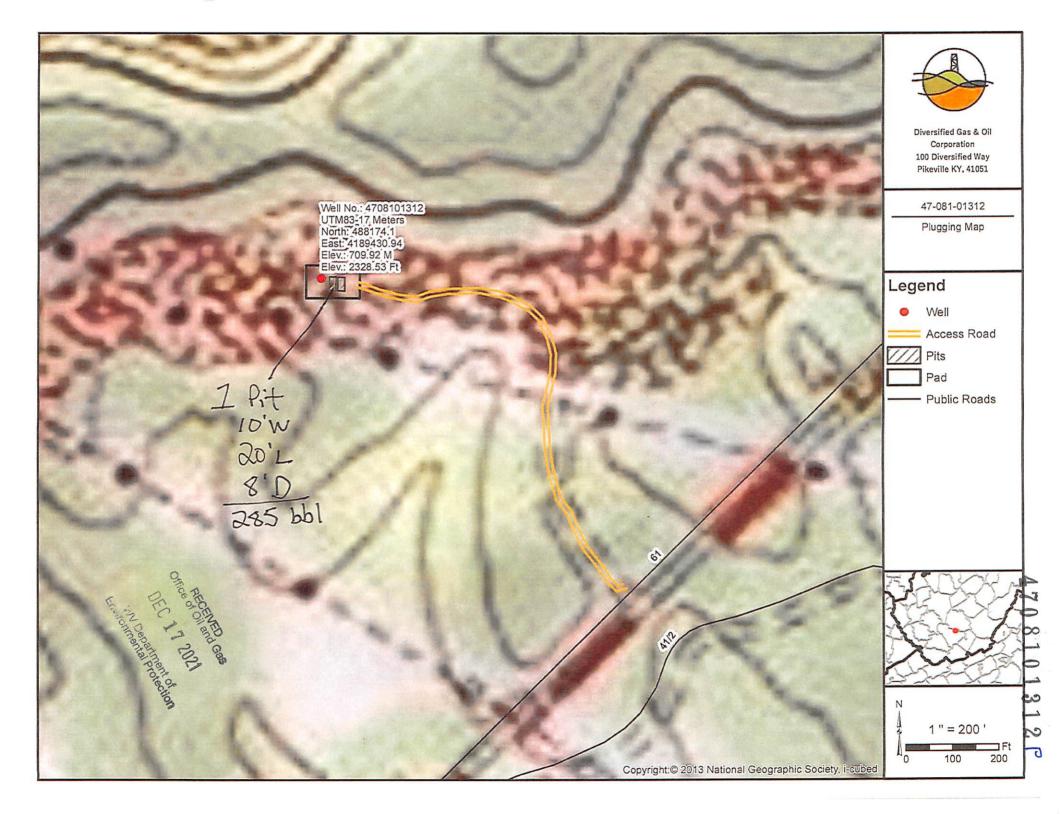

#### Plugging Prognosis

API#: 4708101312

West Virginia, Raleigh County

Lat/Long: 37.85226072, -81.13442962

Nearest ER: Raleigh General Emergency Room - 1710 Harper Rd, Beckley, WV 25801

\*No Well Report available, below information sourced from New Well Drilling Permit and offset wells\*

#### **Casing Schedule**

13-3/8" @ 44'

9-5/8" @ 475' (cmt to surface per well work permit application)

7" @ 1,050' (cmt to surface per well work permit application)

4-1/2" @ 3,300' (Cemented to 1,631' w/ 120 sxs)

#### Completion

Target Formations Big lime/Maxton/Weir

Weir - 2,808'- 2,858' (used Weir marker on 470810663 well and elevation adjustment)

Big Lime - 2,371'-2,608' (used Big Lime marker on 4708100672 well and elevation adjustment)

Maxton – 1,794'-1,810' (used Maxton marker on 4708100974 well and elevation adjustment)

Fresh Water: 150'; 325' Salt Water: None Listed

Gas shows: None Listed Oil Shows: None Listed

Coal: None Listed

Elevation: 2,354'