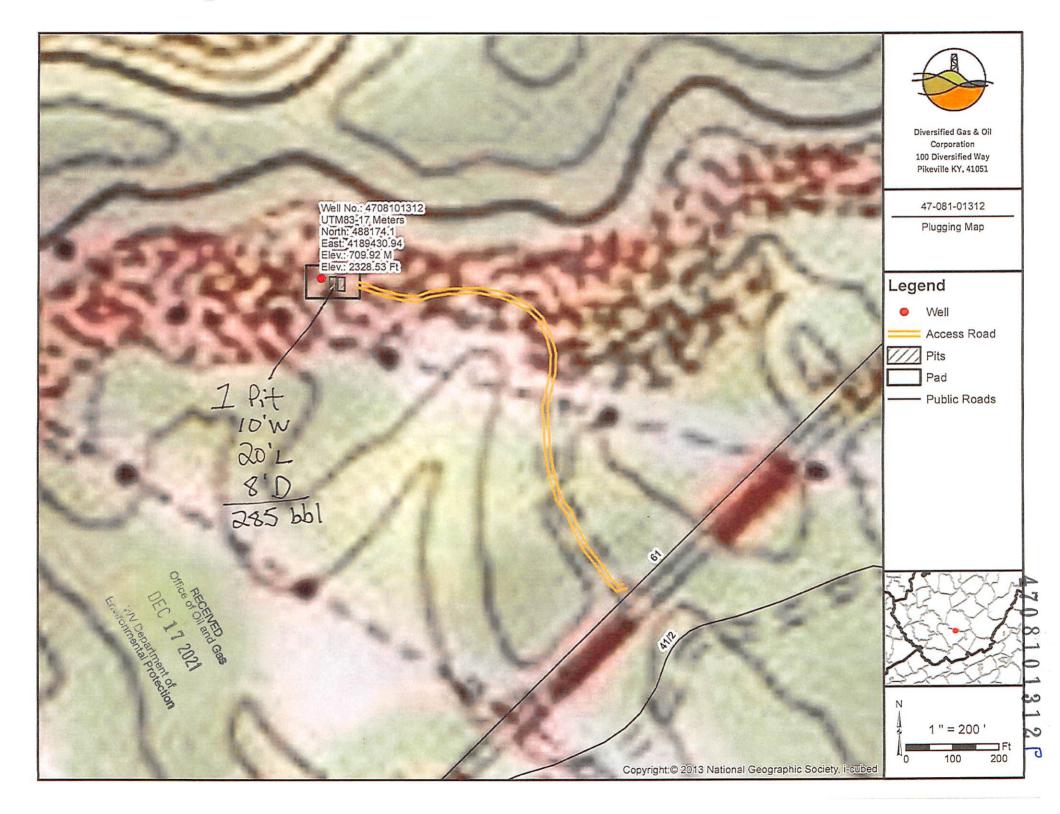

| WW-7<br>8-30-06                                                                                                                                                                                                                                                                                                                                                                                                                                                                                                               |                              |                                              |
|-------------------------------------------------------------------------------------------------------------------------------------------------------------------------------------------------------------------------------------------------------------------------------------------------------------------------------------------------------------------------------------------------------------------------------------------------------------------------------------------------------------------------------|------------------------------|----------------------------------------------|
|                                                                                                                                                                                                                                                                                                                                                                                                                                                                                                                               |                              |                                              |
| West Virginia Department of Environmental Protection                                                                                                                                                                                                                                                                                                                                                                                                                                                                          |                              |                                              |
| Office of Oil and Gas<br>WELL LOCATION FORM: GPS                                                                                                                                                                                                                                                                                                                                                                                                                                                                              |                              |                                              |
|                                                                                                                                                                                                                                                                                                                                                                                                                                                                                                                               |                              | NW Divor 29                                  |
| API: 47-001-01312                                                                                                                                                                                                                                                                                                                                                                                                                                                                                                             | WELL NO.: NO                 | W RIVEL 30                                   |
| FARM NAME: White Oak Lumber Co                                                                                                                                                                                                                                                                                                                                                                                                                                                                                                |                              |                                              |
| RESPONSIBLE PARTY NAME: Diversified Production LLC                                                                                                                                                                                                                                                                                                                                                                                                                                                                            |                              |                                              |
| COUNTY: Raleigh                                                                                                                                                                                                                                                                                                                                                                                                                                                                                                               | district: Tow                | n                                            |
| QUADRANGLE: Beckley                                                                                                                                                                                                                                                                                                                                                                                                                                                                                                           | ð<br>                        |                                              |
| surface owner: Meadowcreek Coal Corp.                                                                                                                                                                                                                                                                                                                                                                                                                                                                                         |                              |                                              |
| ROYALTY OWNER: Mike Ross Inc.                                                                                                                                                                                                                                                                                                                                                                                                                                                                                                 |                              |                                              |
| UTM GPS NORTHING: 4189430.94                                                                                                                                                                                                                                                                                                                                                                                                                                                                                                  |                              |                                              |
|                                                                                                                                                                                                                                                                                                                                                                                                                                                                                                                               | 74.1 GPS ELEVATIO            | N: 2328.53                                   |
| <ul> <li>The Responsible Party named above has chosen to submit GPS coordinates in lieu of preparing a new well location plat for a plugging permit or assigned API number on the above well. The Office of Oil and Gas will not accept GPS coordinates that do not meet the following requirements: <ol> <li>Datum: NAD 1983, Zone: 17 North, Coordinate Units: meters, Altitude: height above mean sea level (MSL) – meters.</li> <li>Accuracy to Datum – 3.05 meters</li> <li>Data Collection Method:</li> </ol></li></ul> |                              |                                              |
|                                                                                                                                                                                                                                                                                                                                                                                                                                                                                                                               | Processed Differential       | RECEIVED<br>Office of Oil and Gas            |
|                                                                                                                                                                                                                                                                                                                                                                                                                                                                                                                               | I-Time Differential          | DEC 17 2021                                  |
|                                                                                                                                                                                                                                                                                                                                                                                                                                                                                                                               | ost Processed Differential X | WV Department of<br>Environmental Protection |
| 4. Letter size copy of the topography map showing the well location.<br>I the undersigned, hereby certify this data is correct to the best of my knowledge and<br>belief and shows all the information required by law and the regulations issued and<br>prescribed by the Office of Oil and Gas.<br>Director Products 12-111-31                                                                                                                                                                                              |                              |                                              |
| Signature                                                                                                                                                                                                                                                                                                                                                                                                                                                                                                                     | Title                        | Date                                         |