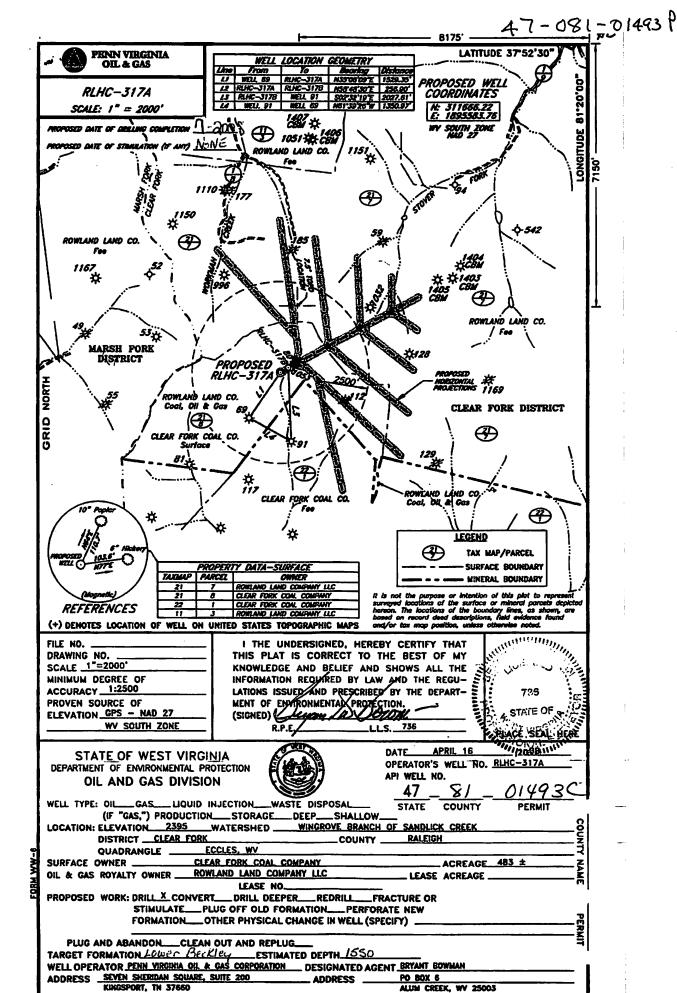

#### **Plugging Prognosis**

API#: 4708101493

West Virginia, Raleigh Co.

Lat/Long: 37.855473, -81.361468

Nearest ER: Raleigh General Emergency Room - 1710 Harper Rd, Beckley, WV 25801

#### Casing Schedule:

13-3/8" @ 39' (No cement data listed)
9-5/8" @ 120' (Cemented to surface with 90 sx)
7" @ 1202' (cemented to surface with 129 sx) \_ Toc yet 62 @ 200'
TD listed as 1210'
Estimated kickoff @ 1233'
Estimated TVD @ 1448'-1451'
Estimated total lateral footage from plat 23,000' (125% capacity will be pumped on 81-01494)

Coal: 11'; 239'; 294'; 411'; 541'; 1448'

Elevation: 2395'

- 1. Notify Inspector Gary Kennedy @ 304-382-8402, 48 hrs prior to commencing operations.
- 2. Record pressure on csg. (200'
- 3. TIH w/ tbg to 1252' Kill well as needed with 6% bentonite gel and fill rat hole with gel. Pump at least 10 bbls gel. Pump 100' C1A cement plug from 1252' to 1152' (7" csg show plug). Tag TOC SET CLB P TO CASING SET 1190'
- TOOH w/ tbg to 541'. Pump 541' C1A cement plug from 541 .o surface (coal seams and surface plug). Break plug up as needed.
- 5. Reclaim site and set monument per WV DEP regulations.

# State of West Virginia Division of Environmental Production Section of Oil and Gas

Well Operator's Report of Well Work

| Farm Name Rowland Land Compa                                                                   | iny                              |                        | Operate          | or Well No.: RLHC | C-317A                                  |           |
|------------------------------------------------------------------------------------------------|----------------------------------|------------------------|------------------|-------------------|-----------------------------------------|-----------|
| LOCATION Elevation: 2395                                                                       |                                  |                        | Quadrar          | ngle: Eccles, WV  |                                         |           |
| District: Class                                                                                | Earl                             |                        | County: Rale     | viah              |                                         |           |
| District: Clear<br>Latitude: 7150                                                              | Feet South of                    | 37 Deg. 52             | Min. 30          | Sec.              |                                         |           |
| Langitude: 817                                                                                 |                                  |                        | Min. 00          | Sec.              |                                         |           |
| Lungitude. 517                                                                                 | - reet west of                   | 01 Deg. 20             | Willi. OU        |                   |                                         |           |
| Company:                                                                                       | .,,                              |                        |                  |                   | Š <sub>1</sub>                          |           |
| Penn Virginia Oil & Gas Corpora                                                                | tion                             | Casing and Tubing      | Used in drilling | Left in well      | Cement fill up Cu. Ft.                  |           |
| Address: Seven Sheridan Squa                                                                   | are, Suite 200                   | 13 3/8"                | 39'              | 39'               |                                         |           |
| Kingsport, TN 37660                                                                            |                                  | 9 5/8"                 | 120'             | 120'              | 90sks/106cf                             | CTS       |
| Agent: Bryant Bowman                                                                           |                                  | 7"                     | 1202'            | 1202'             | 129sks/153c                             | TUC 2 200 |
| Inspector: Bryan Harris                                                                        |                                  |                        |                  |                   |                                         |           |
| Date Permit Issued: 06/15/200                                                                  |                                  |                        |                  |                   | 0                                       | _         |
| Date Well Work Commenced: (                                                                    | 800619008                        |                        | 1                | 1                 | 1                                       |           |
|                                                                                                | 8/11/2008                        |                        | 9.               |                   |                                         |           |
| Verbal Plugging; Date Permission granted on; Rotary X Cable Rig                                |                                  |                        |                  |                   |                                         |           |
| Total Depth (feet): 1,210                                                                      |                                  |                        | -                |                   |                                         | -         |
| Fresh Water Depth (ft):                                                                        |                                  |                        |                  |                   |                                         | -         |
| None Reported                                                                                  |                                  |                        |                  |                   |                                         |           |
| Salt Water Depth (ft):<br>None Reported                                                        | 2.0                              |                        |                  | Chi.              | C (5)                                   |           |
| Is coal being mined in area (N/)                                                               | 0? N                             |                        |                  | 19                | # · · · · · · · · · · · · · · · · · · · | -         |
| Coal Depths (ft):                                                                              |                                  |                        |                  |                   |                                         | -         |
| 11, 239, 294, 411, 541, 1448                                                                   |                                  |                        |                  | Maria Con         | green and a second                      |           |
| OPEN FLOW DATA                                                                                 |                                  |                        |                  |                   | 1                                       | HIL-      |
| Producing formation No p                                                                       | roduction from this well         |                        | Pav              | zone depth (ft)   |                                         |           |
| Gas: Initial open flow                                                                         | MCF/d                            | Oil: Initial open flow |                  | ol/d              | oraruse.                                |           |
| Final open flow                                                                                | MCF/d                            | Final open flow        | Bbl/d            |                   | RECEIVED Office of Oil and Ga           | AID.      |
| Time of open flow b                                                                            | etween initial and fi            |                        | Hours            | · ·               | ince of Off and Ga                      | ALS       |
| Static rock pressure                                                                           |                                  | ace pressure) after    | Hours            | 31                | FEB 0 9 2022                            | )         |
| Second producing format                                                                        | ion                              |                        | Pay zone o       |                   |                                         |           |
| Gas: Initial open flow                                                                         | MCF/d                            | Oil: Initial open flow | В                | DILL              | WV Department o                         |           |
| Final open flow                                                                                | MCF/d                            | Final open flow        | Bbl/d            | Env               | ironmental Protec                       | tion      |
| Time of open flow b                                                                            | etween initial and fir           | nal tests:             | Hours            |                   |                                         |           |
| Static rock pressure                                                                           | psig (surfac                     | e pressure) after      | Hours            | *                 |                                         |           |
| NOTE: ON BACK OF THIS<br>INTERVALS, FRACTURING<br>WHICH IS A SYSTEMATIC<br>COAL ENCOUNTERED BY | OR STIMULATING<br>DETAILED GEOLO | S. PHYSICAL CHANE      | TEC 2) THE       | WELLLOG           |                                         |           |
| Signed:                                                                                        | ema Neur<br>JAMES R. I           | My<br>BURNS            | *                |                   | i                                       |           |
| By:                                                                                            | 3/25/200                         |                        |                  |                   |                                         |           |