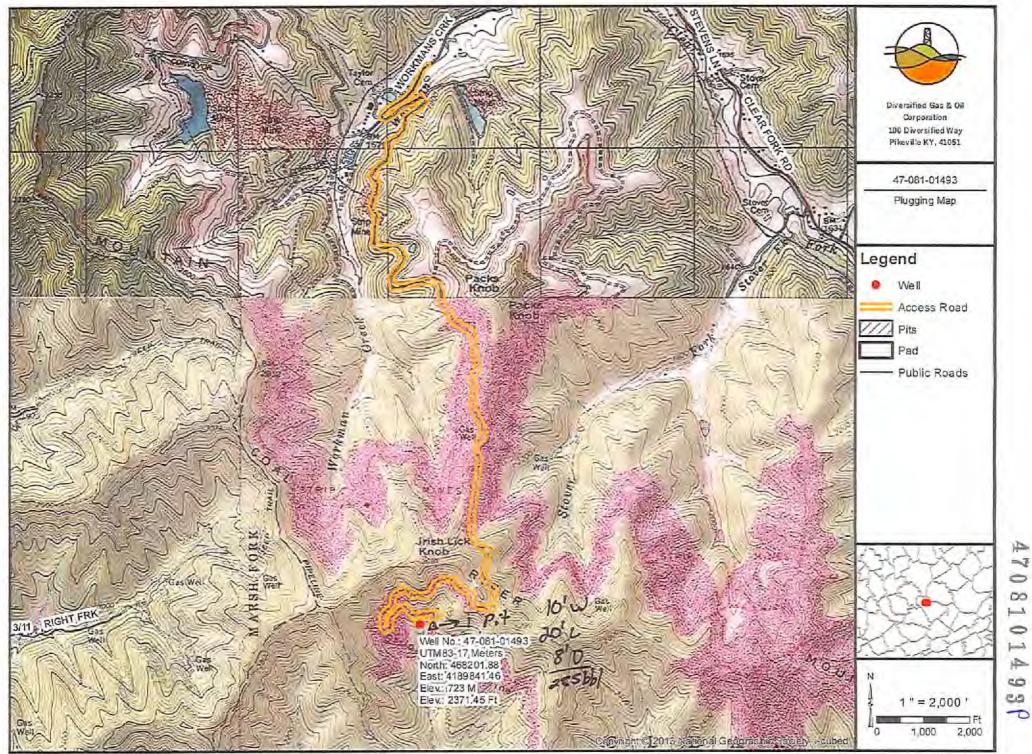

| WW-7                                         |                                      |  |  |  |
|----------------------------------------------|--------------------------------------|--|--|--|
| 8-30-06                                      |                                      |  |  |  |
|                                              |                                      |  |  |  |
| West Virginia Department of Office of Oil    |                                      |  |  |  |
| WELL LOCATION FORM: GPS                      |                                      |  |  |  |
| <sub>арі:</sub> 4708101493                   | WELL NO.: 317A                       |  |  |  |
| FARM NAME: Rowland Land Co                   |                                      |  |  |  |
| RESPONSIBLE PARTY NAME: Diversi              | ified Production LLC                 |  |  |  |
| COUNTY: Raleigh                              | DISTRICT: Clear Fork                 |  |  |  |
| QUADRANGLE: Eccles                           |                                      |  |  |  |
| SURFACE OWNER: Clear Fork Coal Company       |                                      |  |  |  |
| ROYALTY OWNER: Rowland Land Company LLC      |                                      |  |  |  |
| UTM GPS NORTHING: 4189841.46                 |                                      |  |  |  |
| UTM GPS EASTING: 468201.88                   | GPS ELEVATION: 2371.45               |  |  |  |
| The Responsible Party named above has chosen | to submit GPS coordinates in lieu of |  |  |  |