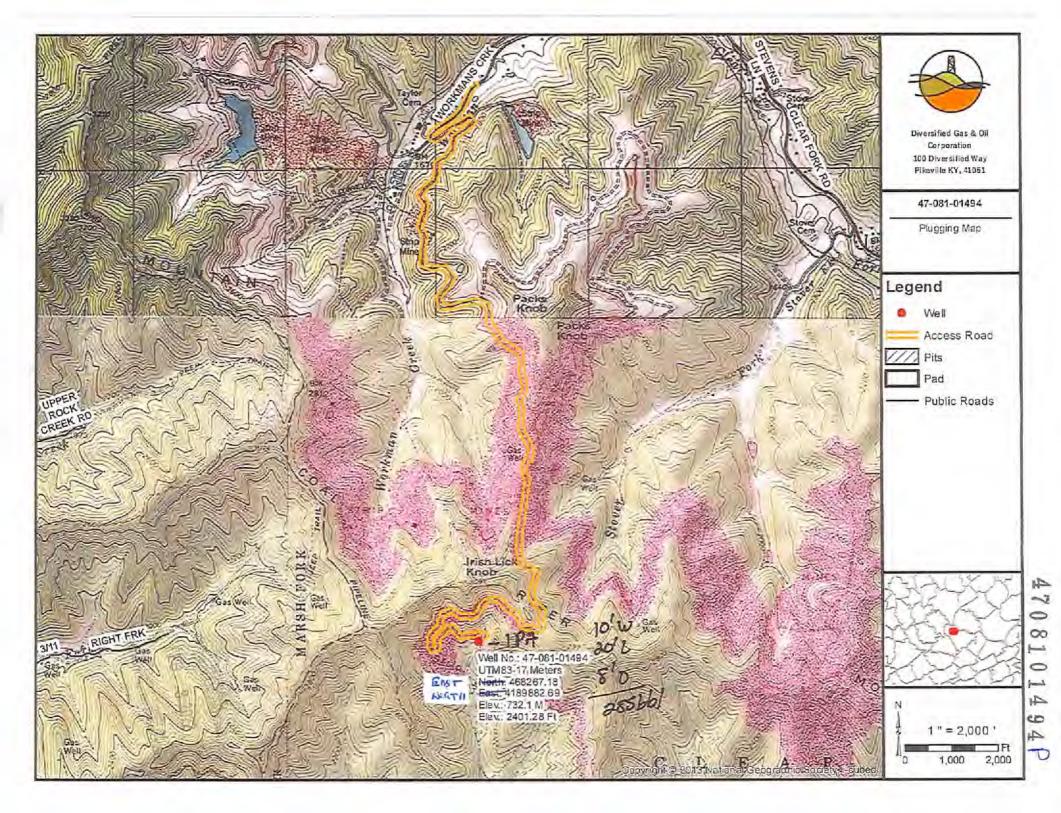

## West Virginia Department of Environmental Protection Office of Oil and Gas

| WELL LOCATION FORM: GPS                                                                                                                                      |                                                                                                                                                                                                                          |                                                                                                                                   |
|--------------------------------------------------------------------------------------------------------------------------------------------------------------|--------------------------------------------------------------------------------------------------------------------------------------------------------------------------------------------------------------------------|-----------------------------------------------------------------------------------------------------------------------------------|
| <sub>API:</sub> 4708101494                                                                                                                                   | WELL NO.: 3                                                                                                                                                                                                              | 17B                                                                                                                               |
| FARM NAME: Rowland Land Co                                                                                                                                   |                                                                                                                                                                                                                          |                                                                                                                                   |
| RESPONSIBLE PARTY NAME: Diversified Production Co                                                                                                            |                                                                                                                                                                                                                          |                                                                                                                                   |
| COUNTY: Raleigh                                                                                                                                              | DISTRICT: Cle                                                                                                                                                                                                            | ar Fork                                                                                                                           |
| QUADRANGLE: Eccles                                                                                                                                           |                                                                                                                                                                                                                          |                                                                                                                                   |
| SURFACE OWNER: Clear Fork Coal Company                                                                                                                       |                                                                                                                                                                                                                          |                                                                                                                                   |
| ROYALTY OWNER: Rowland Land Company LLC                                                                                                                      |                                                                                                                                                                                                                          |                                                                                                                                   |
| UTM GPS NORTHING: 41898                                                                                                                                      |                                                                                                                                                                                                                          |                                                                                                                                   |
| UTM GPS EASTING: 468267                                                                                                                                      |                                                                                                                                                                                                                          | ON: 2401.28                                                                                                                       |
| height above mean sea le  2. Accuracy to Datum – 3.0  3. Data Collection Method: Survey grade GPS: Post Pr  Real-T  Mapping Grade GPS: Post  Rea             | or a plugging permit or assigned A as will not accept GPS coordinate as: 17 North, Coordinate Units: me vel (MSL) – meters.  5 meters  occessed Differential ime Differential Processed Differential 1-Time Differential | PI number on the s that do not meet sters, Altitude:  Crice of Oil and Gas  FEB 3 2022  Wy Department of Environmental Protection |
| 4. Letter size copy of the topography map showing the well location.  I the undersigned, hereby certify this data is correct to the best of my knowledge and |                                                                                                                                                                                                                          |                                                                                                                                   |
| belief and shows all the information required by law and the regulations issued and prescribed by the Office of Oil and Gas.                                 |                                                                                                                                                                                                                          |                                                                                                                                   |
| Digitally signed by Austin Sutter Date: 2022.01.31 10:49:10 .05:00'                                                                                          | Sr. Proj. Manager                                                                                                                                                                                                        | 1/31/2022                                                                                                                         |
| Signature                                                                                                                                                    | Title                                                                                                                                                                                                                    | Date                                                                                                                              |