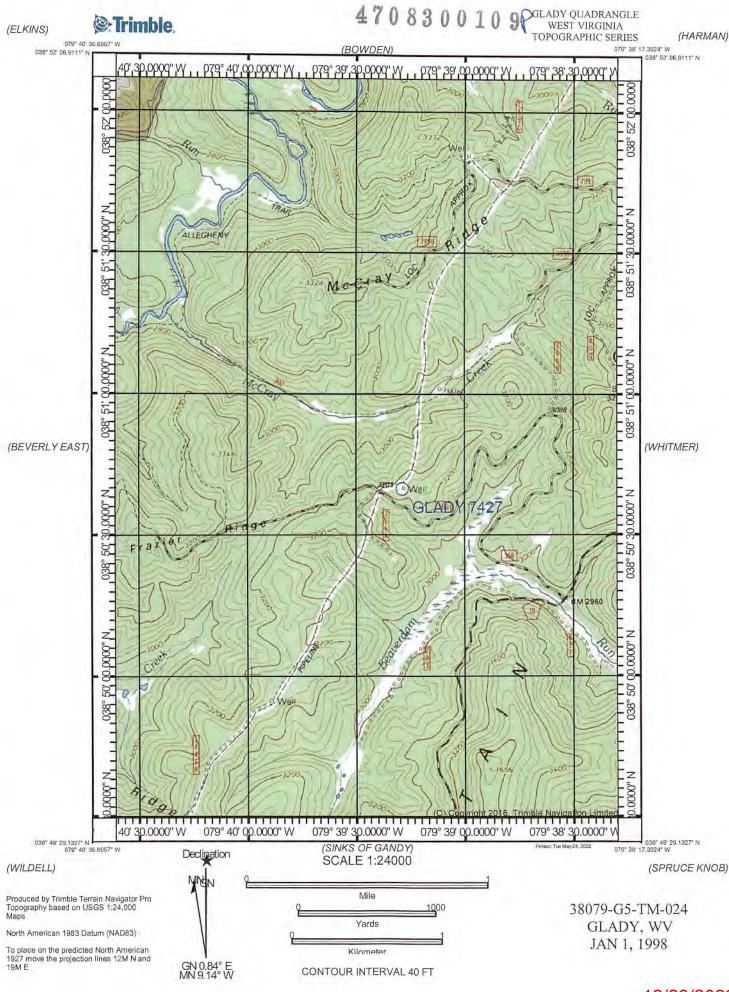

## WELL LOCATION FORM: GPS

| <sub>API:</sub> 47-083-00109                                                                                                                                                  | WELL NO.:                                                                                                                                                                          | Glady 7427                                                                                                                                                             |
|-------------------------------------------------------------------------------------------------------------------------------------------------------------------------------|------------------------------------------------------------------------------------------------------------------------------------------------------------------------------------|------------------------------------------------------------------------------------------------------------------------------------------------------------------------|
| FARM NAME: Monongolia                                                                                                                                                         | National Forest                                                                                                                                                                    |                                                                                                                                                                        |
| RESPONSIBLE PARTY NAME:                                                                                                                                                       | Columbia Gas Transı                                                                                                                                                                | mission, LLC                                                                                                                                                           |
| COUNTY: Randolph                                                                                                                                                              | DISTRICT: Dry                                                                                                                                                                      | / Fork                                                                                                                                                                 |
| QUADRANGLE: Glady, W\                                                                                                                                                         |                                                                                                                                                                                    |                                                                                                                                                                        |
| SURFACE OWNER: US Dep                                                                                                                                                         | t of Interior (manage                                                                                                                                                              | ed by USFS)                                                                                                                                                            |
| ROYALTY OWNER: US Dep                                                                                                                                                         |                                                                                                                                                                                    |                                                                                                                                                                        |
| UTM GPS NORTHING: 4300                                                                                                                                                        |                                                                                                                                                                                    | (32241)                                                                                                                                                                |
| UTM GPS EASTING: 616739                                                                                                                                                       |                                                                                                                                                                                    |                                                                                                                                                                        |
| height above mean sea let  Accuracy to Datum – 3.0.  Data Collection Method:                                                                                                  | : 17 North, Coordinate Units: me<br>vel (MSL) – meters.                                                                                                                            |                                                                                                                                                                        |
| Survey grade GPS X Post Pro                                                                                                                                                   | 1.20                                                                                                                                                                               | eters, Altitude: RECEIN Office of Oil  OCT 05                                                                                                                          |
| Survey grade GPS X : Post Pro                                                                                                                                                 | 1.20                                                                                                                                                                               | Office of Oil                                                                                                                                                          |
| Survey grade GPS X : Post Pro                                                                                                                                                 | ocessed Differential X                                                                                                                                                             | Office of Oil                                                                                                                                                          |
| Survey grade GPS: Post Pro-<br>Real-Ti<br>Mapping Grade GPS: Post                                                                                                             | ocessed Differential X                                                                                                                                                             | Office of Oil                                                                                                                                                          |
| Survey grade GPS X : Post Pro  Real-Ti  Mapping Grade GPS: Post  Real                                                                                                         | me Differential Processed Differential Processed Differential Time Differential pography map showing the we data is correct to the best of my required by law and the regulations. | RECEIN Office of Oil of Office of Oil o |
| Survey grade GPS × Post Pro  Real-Ti  Mapping Grade GPS Post  Real  4. Letter size copy of the to I the undersigned, hereby certify this belief and shows all the information | me Differential Processed Differential Processed Differential Time Differential Popography map showing the we data is correct to the best of my required by law and the regulation | RECEI Office of Oil  OCT 05  WV Depair Environmenta  ell location. knowledge and                                                                                       |