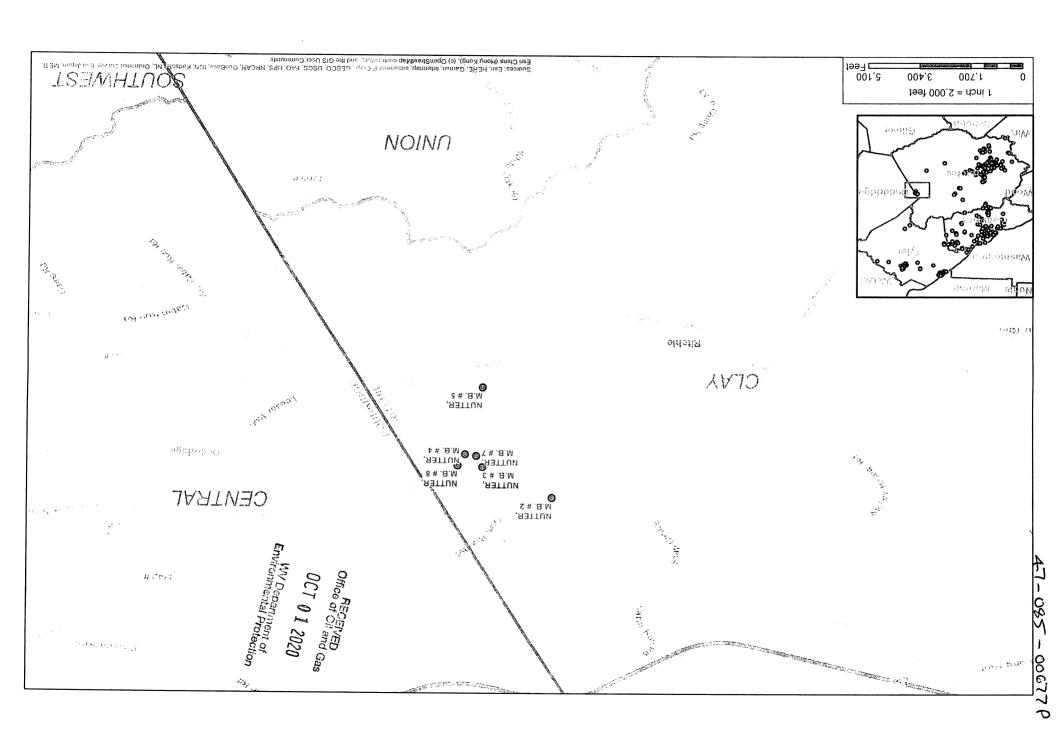

## West Virginia Department of Environmental Protection Office of Oil and Gas WELL LOCATION FORM: GPS

| API: 47-085-00677                                                                                                                                       | WELL NO.:                                                                                                         | 8                        |
|---------------------------------------------------------------------------------------------------------------------------------------------------------|-------------------------------------------------------------------------------------------------------------------|--------------------------|
| FARM NAME: Nutter, M                                                                                                                                    | .B.                                                                                                               |                          |
| RESPONSIBLE PARTY NAM                                                                                                                                   | E: VIRCO                                                                                                          |                          |
| COUNTY: Ritchie                                                                                                                                         | DISTRICT: C                                                                                                       | lay                      |
| QUADRANGLE: Pullman                                                                                                                                     |                                                                                                                   |                          |
| SURFACE OWNER: Coast                                                                                                                                    | tal Lumber Co.                                                                                                    | *                        |
| ROYALTY OWNER:                                                                                                                                          |                                                                                                                   |                          |
| UTM GPS NORTHING: 434                                                                                                                                   | 4290.7000                                                                                                         |                          |
|                                                                                                                                                         | 55.9000 GPS ELEVA                                                                                                 | TION: 838'               |
| the following requirements:  1. Datum: NAD 1983, Zo height above mean sea  2. Accuracy to Datum – 3  3. Data Collection Metho Survey grade GPS × : Post | 3.05 meters<br>od;                                                                                                | neters, Altitude: Office |
|                                                                                                                                                         | -Time Differential X                                                                                              | Environme                |
| Mapping Grade GPS: Po                                                                                                                                   | ost Processed Differential                                                                                        |                          |
| R                                                                                                                                                       | eal-Time Differential                                                                                             |                          |
| the undersigned, hereby certify the                                                                                                                     | e topography map showing the way this data is correct to the best of my on required by law and the regulated Gas. | v knowledge and          |
| Bruce Consts                                                                                                                                            | Sr. Manager, EHSR                                                                                                 | 09/22/2020               |
| Signature                                                                                                                                               | Title                                                                                                             | Date                     |