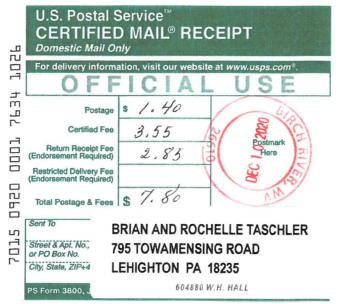

#### Surface and Access Owner(s)

Brian and Rochelle Taschler 795 Towamensing Road Lehighton, PA 18235