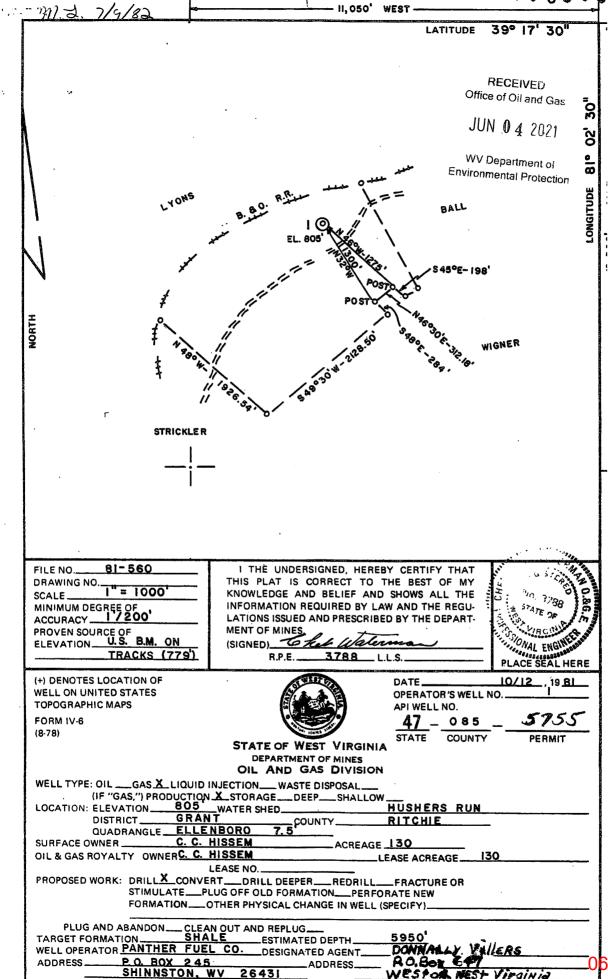

#### **CONDITIONS**

- 1. All pits must be lined with a minimum of 20 mil thickness synthetic liner.
- 2. In the event of an accident or explosion causing loss of life or serious personal injury in or about the well or while working on the well, the well operator or its contractor shall give notice, stating the particulars of the accident or explosion, to the oil and gas inspector and the Chief within twenty-four (24) hours.
- 3. Well work activities shall not constitute a hazard to the safety of persons.
- 4. This well is under a consent order and must be plugged within two years of the date of issuance of this permit.