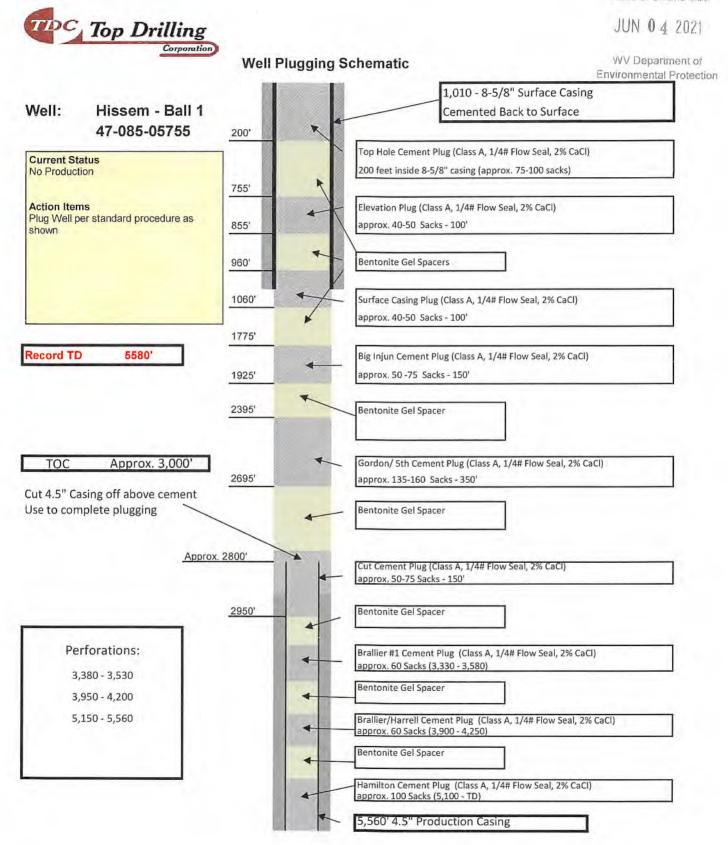

WW-4B Rev. 2/01

meek# 1452

1) Date May 11 2021 2) Operator's Well No.1 3) API Well No. 47-065 - 05755 RECEIVED

| Ell.   | 1606/8                                                                                                                                                                                  |                                                                                                                                                                                                                                                          |                                                                                                                                                                                                                               | Office of Oil and Gas                                                                                                                                                   |  |
|--------|-----------------------------------------------------------------------------------------------------------------------------------------------------------------------------------------|----------------------------------------------------------------------------------------------------------------------------------------------------------------------------------------------------------------------------------------------------------|-------------------------------------------------------------------------------------------------------------------------------------------------------------------------------------------------------------------------------|-------------------------------------------------------------------------------------------------------------------------------------------------------------------------|--|
| 211    | ~ 00                                                                                                                                                                                    |                                                                                                                                                                                                                                                          | EST VIRGINIA RONMENTAL PROTECTION                                                                                                                                                                                             | UIN 0 4 2004                                                                                                                                                            |  |
|        | 00.                                                                                                                                                                                     |                                                                                                                                                                                                                                                          | OIL AND GAS                                                                                                                                                                                                                   | JUN 0 4 2021                                                                                                                                                            |  |
|        |                                                                                                                                                                                         |                                                                                                                                                                                                                                                          | MIT TO PLUG AND ABANDON                                                                                                                                                                                                       | Environmental Protection                                                                                                                                                |  |
| 4)     | Well Type: O                                                                                                                                                                            | il $X$ / Gas $X$ / Liqui                                                                                                                                                                                                                                 | d injection/ Wast                                                                                                                                                                                                             | te disposal/                                                                                                                                                            |  |
|        | (If "                                                                                                                                                                                   | Gas, Production $X$ or Un                                                                                                                                                                                                                                | derground storage)                                                                                                                                                                                                            | Deep/ Shallow X                                                                                                                                                         |  |
|        |                                                                                                                                                                                         | 805                                                                                                                                                                                                                                                      | Hugharla Dun                                                                                                                                                                                                                  |                                                                                                                                                                         |  |
| 5)     |                                                                                                                                                                                         | evation 805                                                                                                                                                                                                                                              | Watershed Husher's Run                                                                                                                                                                                                        |                                                                                                                                                                         |  |
|        | Di                                                                                                                                                                                      | strict Clay                                                                                                                                                                                                                                              | County Ritchie Qua                                                                                                                                                                                                            | drangle Ellenboro 7.5                                                                                                                                                   |  |
| 6)     | Well Operator                                                                                                                                                                           | Haught Energy Corporation                                                                                                                                                                                                                                | 7)Designated Agent Wa                                                                                                                                                                                                         | arren Haught                                                                                                                                                            |  |
| O,     | Address                                                                                                                                                                                 | 12864 Staunton TPKE                                                                                                                                                                                                                                      |                                                                                                                                                                                                                               | 864 Staunton TPKE                                                                                                                                                       |  |
|        | 11442000                                                                                                                                                                                | Smithville, WV 26178                                                                                                                                                                                                                                     |                                                                                                                                                                                                                               | nithville, WV 26178                                                                                                                                                     |  |
|        |                                                                                                                                                                                         |                                                                                                                                                                                                                                                          |                                                                                                                                                                                                                               |                                                                                                                                                                         |  |
| 8)     | Oil and Gas I                                                                                                                                                                           | nspector to be notified                                                                                                                                                                                                                                  | 9) Plugging Contractor                                                                                                                                                                                                        |                                                                                                                                                                         |  |
|        | Name Derek H                                                                                                                                                                            | laught                                                                                                                                                                                                                                                   | Name Top Drilling Corporation                                                                                                                                                                                                 |                                                                                                                                                                         |  |
|        | Address PO                                                                                                                                                                              | Box 85                                                                                                                                                                                                                                                   | Address 107 Land                                                                                                                                                                                                              | caster Street, Suite 301                                                                                                                                                |  |
|        | Smi                                                                                                                                                                                     | thville, WV 26178                                                                                                                                                                                                                                        | Marietta, OH 45750                                                                                                                                                                                                            |                                                                                                                                                                         |  |
| 0.1    | Wark Order                                                                                                                                                                              | The work order for the second                                                                                                                                                                                                                            | was of classical by the                                                                                                                                                                                                       | 11 11 22 6-11                                                                                                                                                           |  |
| ;<br>; | Remove all well for Confirm depth of plugs over existing casing above cemes spot additional operate attached. Spot and off any surface confirmations and off any surface confirmations. | The work order for the man acilities. Confirm TD. Use we initial plug. Spot bentonite get perforations as depicted on plugent top. Spot cut plug. Spot addition hole plugs as needed to cover top hole cement plug. Install rece and down-hole equipment | ork string to spot Initial Pluel as needed for gel spacer<br>ging schematic. Locate top of<br>tional bentonite gel as needed<br>r existing productive formation<br>monument with tag for plugo<br>and seed and mulch location | g over deepest formation. rs. Spot additional cement of cement. Cut off production d for additional gel spacers. ons per plugging schematic ged well. Reclaim location: |  |
| ;<br>; | Remove all well for Confirm depth of plugs over existing casing above cemes spot additional operate attached. Spot and off any surface confirmations and off any surface confirmations. | acilities. Confirm TD. Use we initial plug. Spot bentonite ge perforations as depicted on plugent top. Spot cut plug. Spot addition hole plugs as needed to cover top hole cement plug. Install in                                                       | ork string to spot Initial Pluel as needed for gel spacer<br>ging schematic. Locate top of<br>tional bentonite gel as needed<br>r existing productive formation<br>monument with tag for plugo<br>and seed and mulch location | g over deepest formation. rs. Spot additional cement of cement. Cut off production d for additional gel spacers. ons per plugging schematic ged well. Reclaim location: |  |
| ;<br>; | Remove all well for Confirm depth of plugs over existing casing above cemes spot additional operate attached. Spot and off any surface confirmations and off any surface confirmations. | acilities. Confirm TD. Use we initial plug. Spot bentonite get perforations as depicted on plugent top. Spot cut plug. Spot addition hole plugs as needed to cover top hole cement plug. Install rece and down-hole equipment                            | ork string to spot Initial Pluel as needed for gel spacer<br>ging schematic. Locate top of<br>tional bentonite gel as needed<br>r existing productive formation<br>monument with tag for plugo<br>and seed and mulch location | g over deepest formation. rs. Spot additional cement of cement. Cut off production d for additional gel spacers. ons per plugging schematic ged well. Reclaim location: |  |
| ;<br>; | Remove all well for Confirm depth of plugs over existing casing above cemes spot additional operate attached. Spot and off any surface confirmations and off any surface confirmations. | acilities. Confirm TD. Use we initial plug. Spot bentonite get perforations as depicted on plugent top. Spot cut plug. Spot addition hole plugs as needed to cover top hole cement plug. Install rece and down-hole equipment                            | ork string to spot Initial Pluel as needed for gel spacer<br>ging schematic. Locate top of<br>tional bentonite gel as needed<br>r existing productive formation<br>monument with tag for plugo<br>and seed and mulch location | g over deepest formation. rs. Spot additional cement of cement. Cut off production d for additional gel spacers. ons per plugging schematic ged well. Reclaim location: |  |