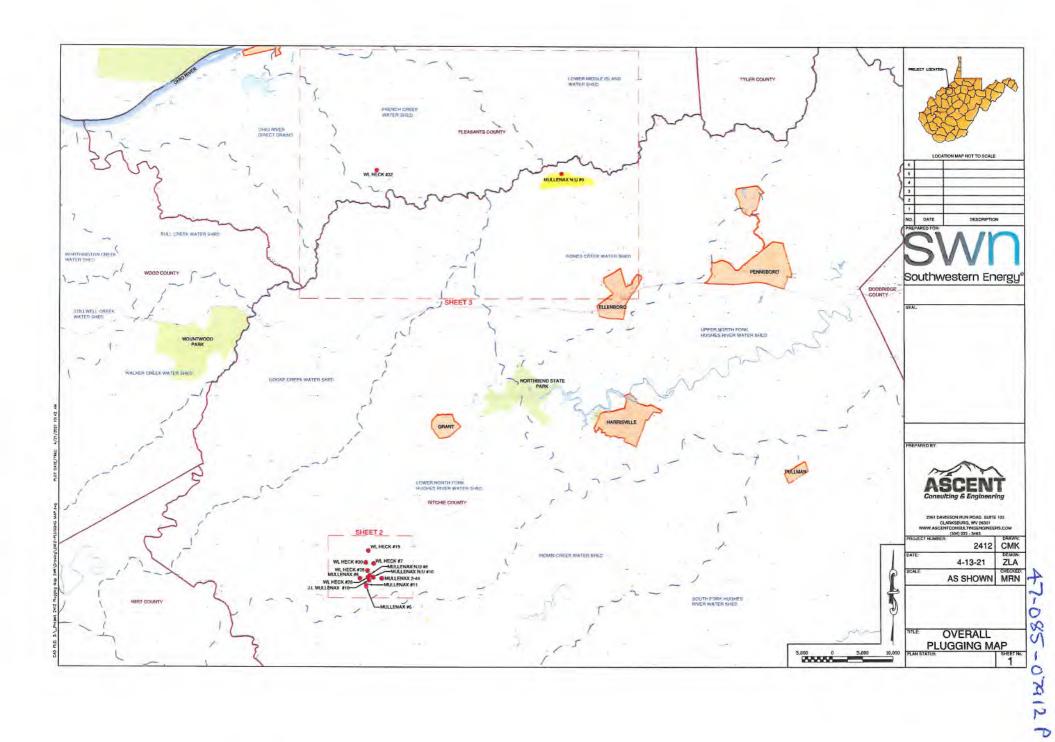

## WELL LOCATION FORM: GPS

|                                                                                     | ATION FORM: GFS                                                 |                                              |
|-------------------------------------------------------------------------------------|-----------------------------------------------------------------|----------------------------------------------|
| API: 47-085-07912                                                                   | WELL NO.: 9                                                     | )                                            |
| FARM NAME: Mullenax N.                                                              | U.                                                              |                                              |
| RESPONSIBLE PARTY NAME:                                                             |                                                                 |                                              |
| COUNTY: Ritchie                                                                     | DISTRICT: Gr                                                    | ant                                          |
| QUADRANGLE: Cairo                                                                   |                                                                 |                                              |
| SURFACE OWNER: Heather M. M                                                         | lullens, Rebecca L. Dimit, & Cl                                 | hristopher H. Border                         |
| ROYALTY OWNER: Heather M. M.                                                        | Mullens, Rebecca L. Dimit, & Ch                                 | nristopher H. Border                         |
| UTM GPS NORTHING: 4,343,                                                            |                                                                 |                                              |
| UTM GPS EASTING: 505,235                                                            | .00 GPS ELEVAT                                                  | 10N: 860'                                    |
| height above mean sea leve<br>2. Accuracy to Datum – 3.05                           | 17 North, Coordinate Units: m el (MSL) – meters.                |                                              |
| <ol> <li>Data Collection Method:</li> <li>Survey grade GPS x : Post Pro-</li> </ol> | cessed Differential                                             | MAY 2 8 2021                                 |
|                                                                                     | ne Differential X                                               | WW Department of<br>Environmental Protection |
|                                                                                     | Time Differential                                               |                                              |
|                                                                                     | pography map showing the w<br>data is correct to the best of my |                                              |
|                                                                                     |                                                                 |                                              |
| Button Mondy                                                                        |                                                                 |                                              |