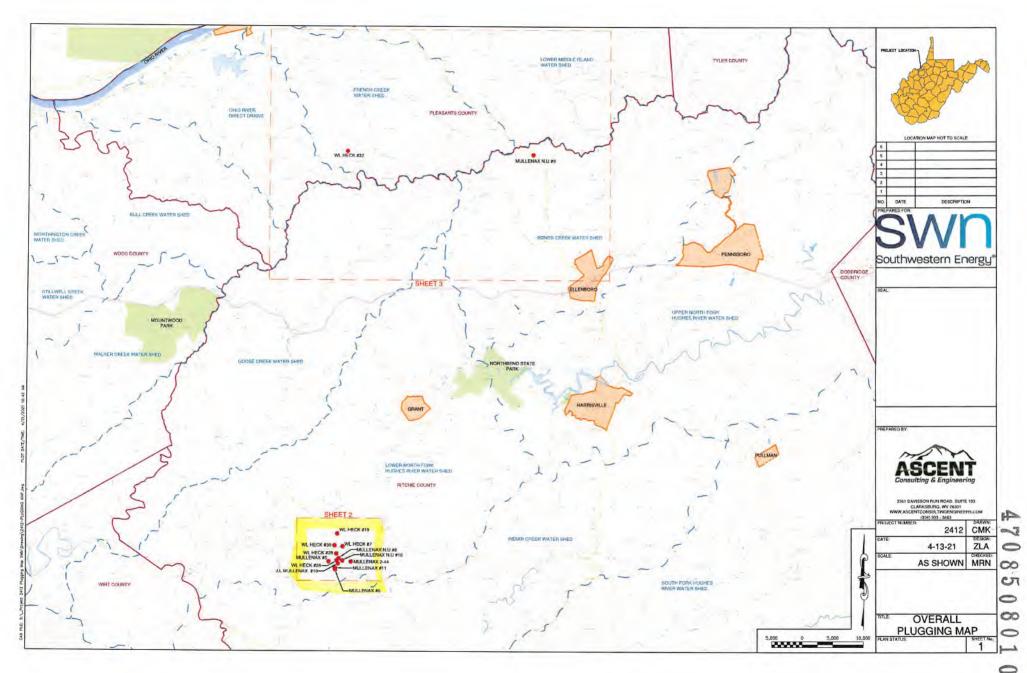

## API: 47-085-08010 WELL NO.: 7 FARM NAME: Heck RESPONSIBLE PARTY NAME: Virco COUNTY: Ritchie DISTRICT: Grant QUADRANGLE: Cairo SURFACE OWNER: Scott & Karen Pumphrey

UTM GPS NORTHING: 4,332,641.10

UTM GPS EASTING: 483,244.10

GPS ELEVATION: 937'

ROYALTY OWNER: Scott & Karen Pumphrey

The Responsible Party named above has chosen to submit GPS coordinates in lieu of preparing a new well location plat for a plugging permit or assigned API number on the above well. The Office of Oil and Gas will not accept GPS coordinates that do not meet the following requirements:

4. Letter size copy of the topography map showing the well location. I the undersigned, hereby certify this data is correct to the best of my knowledge and belief and shows all the information required by law and the regulations issued and prescribed by the Office of Oil and Gas.