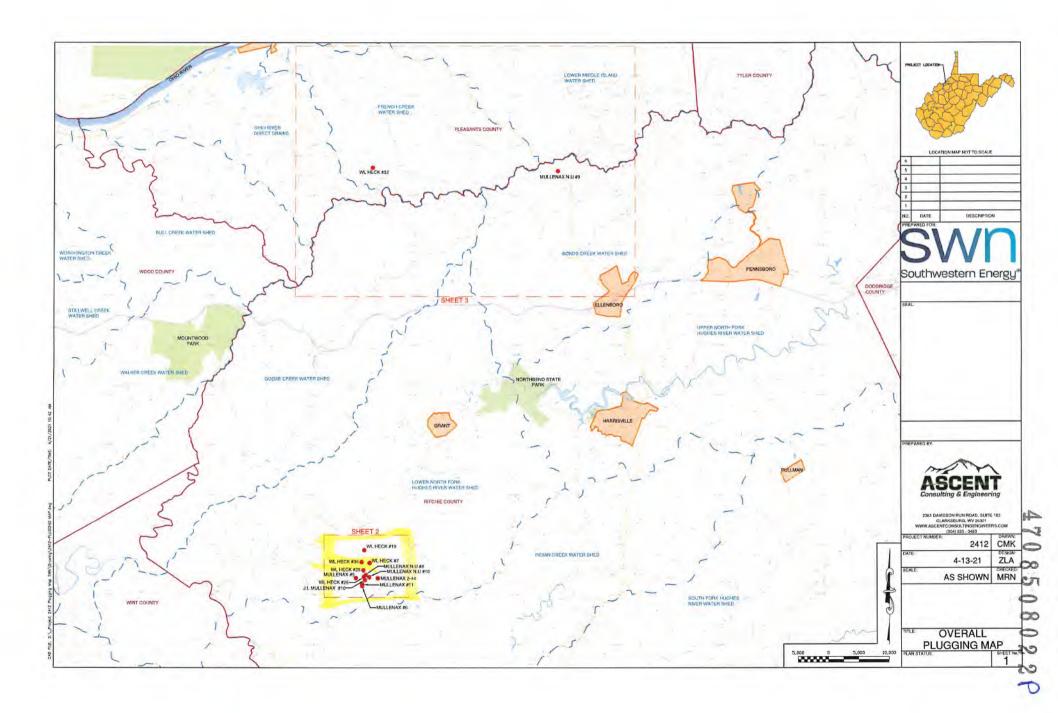

Farm Name: FLANNERY, DONALD & ALL

U.S. WELL NUMBER: 47-085-08022-00-00

Not Available Plugging Date Issued: 6/28/2021

#### Well Info:

Well Name – W.L. Heck #30 API – 47-085-0-8022 Location – 39.143098, -81.199088 County, State – Ritchie, WV Elevation – 850 ft Well Casing Record –

| Casing Size | Casing Depth | Comment                     |
|-------------|--------------|-----------------------------|
| 10"         | 122 ft       | Pulled - Open Hole 12"      |
| 8 1/4"      | 920 ft       | Pulled - Open Hole 9-3/4"   |
| 6 5/8"      | 1335 ft      | Left in well - Open Hole 8" |
| No Casing   | 1807 ft      | Open Hole - 6-1/4"          |