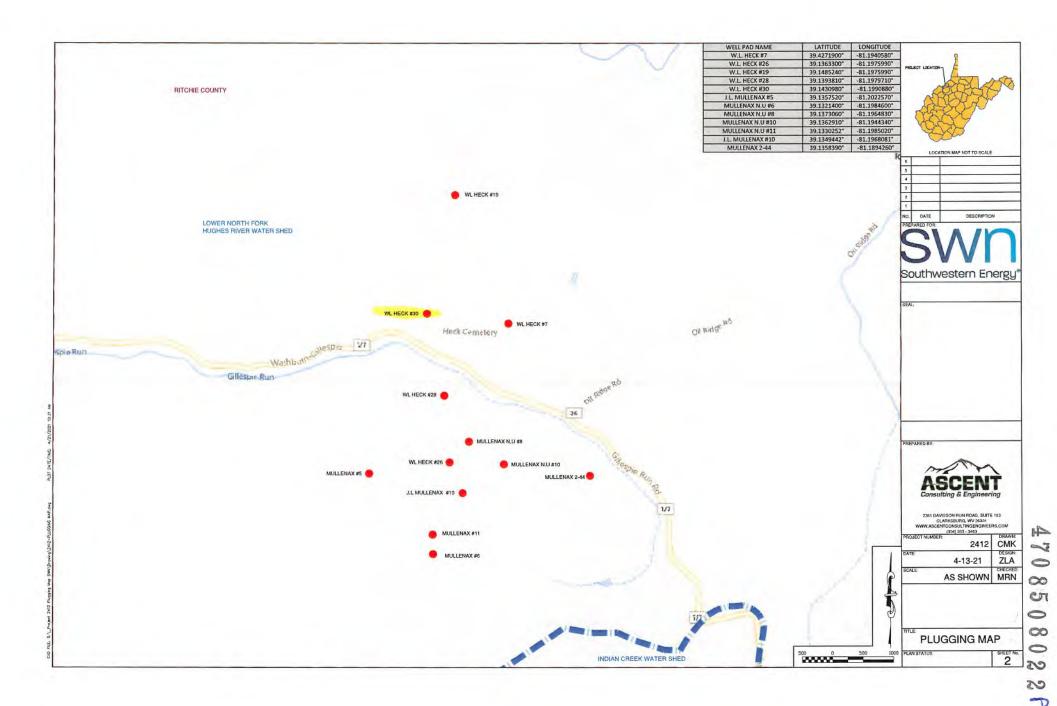

#### Well Info:

Well Name – W.L. Heck #30 API – 47-085-0-8022 Location – 39.143098, -81.199088 County, State – Ritchie, WV Elevation – 850 ft Well Casing Record –

| Casing Size | Casing Depth | Comment                     |
|-------------|--------------|-----------------------------|
| 10"         | 122 ft       | Pulled - Open Hole 12"      |
| 8 1/4"      | 920 ft       | Pulled - Open Hole 9-3/4"   |
| 6 5/8"      | 1335 ft      | Left in well - Open Hole 8" |
| No Casing   | 1807 ft      | Open Hole - 6-1/4"          |