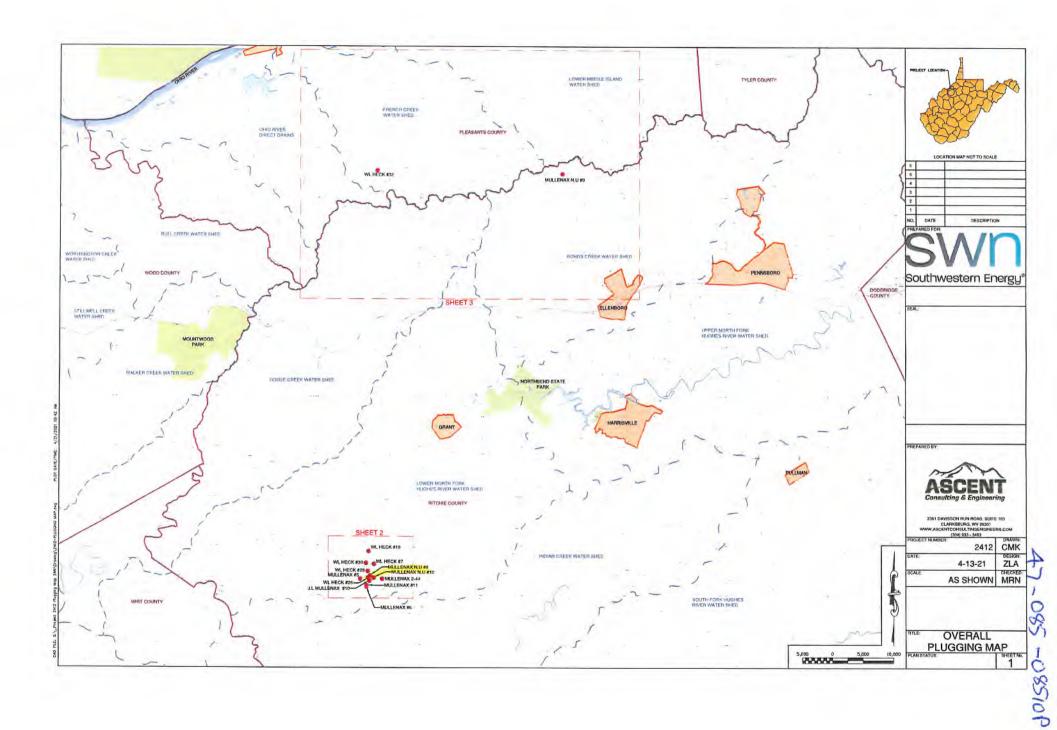

## WELL LOCATION FORM: GPS

| <sub>API:</sub> 47-085-08510                                                                                                           | WELL N                                                                             | O.: 8                                        |
|----------------------------------------------------------------------------------------------------------------------------------------|------------------------------------------------------------------------------------|----------------------------------------------|
| FARM NAME: Mullenax N                                                                                                                  |                                                                                    |                                              |
| RESPONSIBLE PARTY NAME:                                                                                                                |                                                                                    |                                              |
| COUNTY: Ritchie                                                                                                                        | DISTRICT:                                                                          | Grant                                        |
| QUADRANGLE: Cairo                                                                                                                      |                                                                                    |                                              |
| SURFACE OWNER: Heather M.                                                                                                              | Mullens, Rebecca L. Dimit                                                          | , & Christopher H. Borde                     |
| ROYALTY OWNER: Heather M.                                                                                                              | Mullens, Rebecca L. Dimit                                                          | , & Christopher H. Border                    |
| UTM GPS NORTHING: 4,332                                                                                                                |                                                                                    |                                              |
| UTM GPS EASTING: 483,114                                                                                                               |                                                                                    | VATION: 900'                                 |
| the following requirements:  1. Datum: NAD 1983, Zone height above mean sea le  2. Accuracy to Datum – 3.0  3. Data Collection Method: |                                                                                    | RECEIVED Office of Oil and Gas               |
| Survey grade GPS x : Post Pr                                                                                                           |                                                                                    | MAY 2 8 2021                                 |
|                                                                                                                                        | ime Differential X                                                                 | WV Department of<br>Environmental Protection |
| Mapping Grade GPS: Post                                                                                                                | 1-Time Differential                                                                | _                                            |
|                                                                                                                                        | opography map showing<br>data is correct to the best<br>required by law and the re | of my knowledge and                          |
| BALLLANLY Mody                                                                                                                         | Senior Regulatory Anal                                                             | yst 5 27 21                                  |
| Signature                                                                                                                              | Title                                                                              | Date                                         |