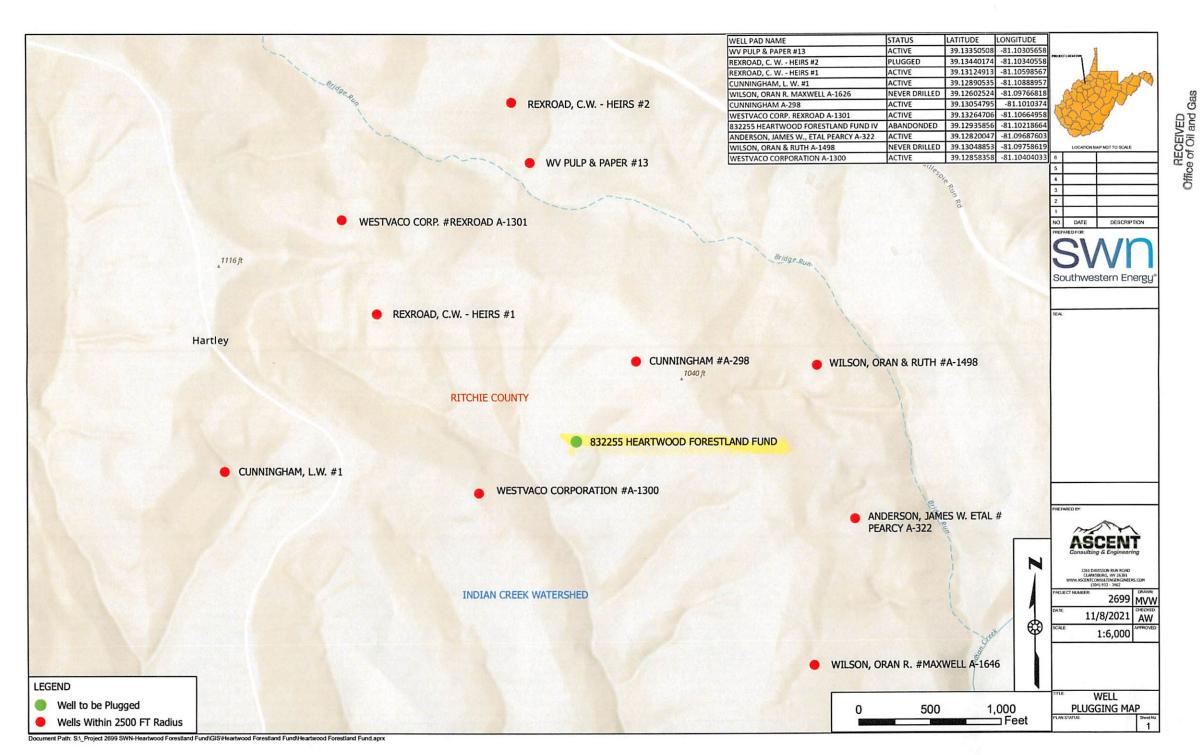

## West Virginia Department of Environmental Protection Office of Oil and Gas WELL LOCATION FORM: GPS

| <sub>API:</sub> 47-085-09891                                                                                                                                                                                                                                                                                                                                                                                                                                                                                                                  | WELL NO.:                        | 3                                            |
|-----------------------------------------------------------------------------------------------------------------------------------------------------------------------------------------------------------------------------------------------------------------------------------------------------------------------------------------------------------------------------------------------------------------------------------------------------------------------------------------------------------------------------------------------|----------------------------------|----------------------------------------------|
| FARM NAME: Heartwood Forestland Fund                                                                                                                                                                                                                                                                                                                                                                                                                                                                                                          |                                  |                                              |
| RESPONSIBLE PARTY NAME:                                                                                                                                                                                                                                                                                                                                                                                                                                                                                                                       | SWN Production Co                | mpany, LLC                                   |
| COUNTY: Ritchie                                                                                                                                                                                                                                                                                                                                                                                                                                                                                                                               | DISTRICT: MU                     | urphy                                        |
| QUADRANGLE: Harrisville                                                                                                                                                                                                                                                                                                                                                                                                                                                                                                                       |                                  |                                              |
| SURFACE OWNER: State of WV, D                                                                                                                                                                                                                                                                                                                                                                                                                                                                                                                 | epartment of Commerce/Division   | of Natural Resources                         |
| ROYALTY OWNER: State of WV, Department of Commerce/Division of Natural Resources                                                                                                                                                                                                                                                                                                                                                                                                                                                              |                                  |                                              |
| UTM GPS NORTHING: 43311                                                                                                                                                                                                                                                                                                                                                                                                                                                                                                                       | 35.92                            |                                              |
| UTM GPS EASTING: 491167.                                                                                                                                                                                                                                                                                                                                                                                                                                                                                                                      |                                  | TION: 907'                                   |
| The Responsible Party named above has chosen to submit GPS coordinates in lieu of preparing a new well location plat for a plugging permit or assigned API number on the above well. The Office of Oil and Gas will not accept GPS coordinates that do not meet the following requirements:  1. Datum: NAD 1983, Zone: 17 North, Coordinate Units: meters, Altitude: height above mean sea level (MSL) – meters.  2. Accuracy to Datum – 3.05 meters  3. Data Collection Method:  Survey grade GPS ×: Post Processed Differential NOV 19 2021 |                                  |                                              |
|                                                                                                                                                                                                                                                                                                                                                                                                                                                                                                                                               | ne Differential X                | WV Department of<br>Environmental Protection |
| Mapping Grade GPS: Post Real-                                                                                                                                                                                                                                                                                                                                                                                                                                                                                                                 | Time Differential                |                                              |
| 4. Letter size copy of the to I the undersigned, hereby certify this belief and shows all the information r prescribed by the Office of Oil and G                                                                                                                                                                                                                                                                                                                                                                                             | equired by law and the regulati  | knowledge and                                |
| Brittany Mody Signature                                                                                                                                                                                                                                                                                                                                                                                                                                                                                                                       | Senior Regulatory Analyst  Title | Date                                         |