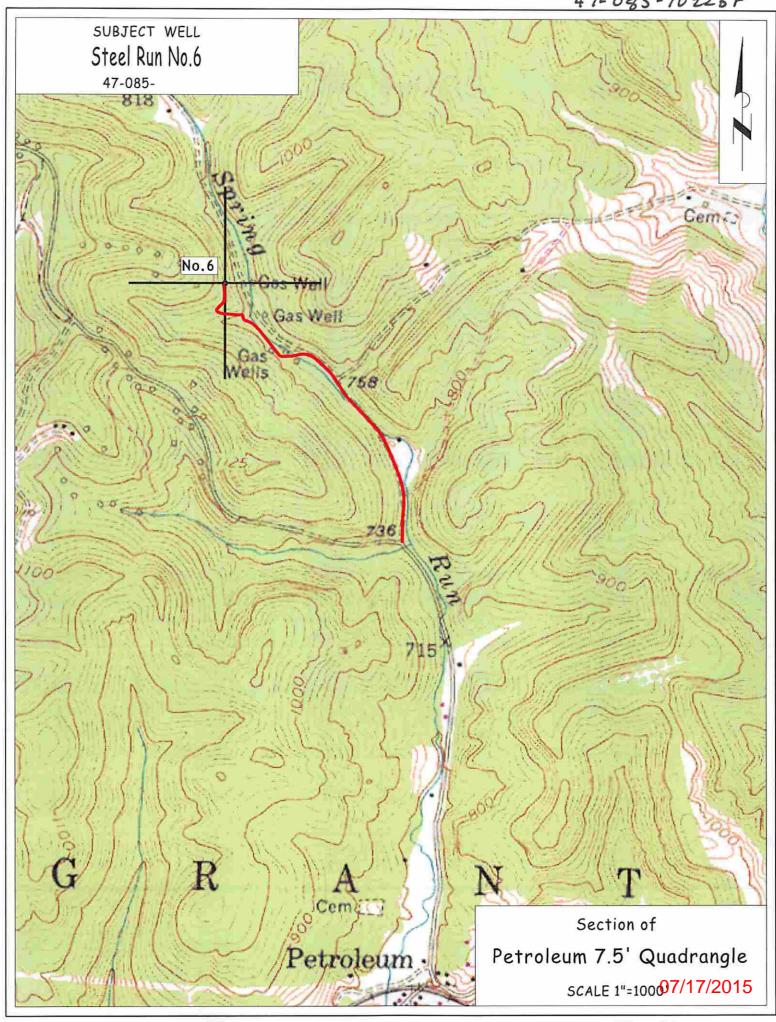

#### APPLICATION FOR A PERMIT TO PLUG AND ABANDON

| APPLICATION FOR A PERMIT TO PING AND ADMIDON                                                                                                                                                                                                                                                                                                                                                                                                                                                                                                                                                                                                                                         |    |
|--------------------------------------------------------------------------------------------------------------------------------------------------------------------------------------------------------------------------------------------------------------------------------------------------------------------------------------------------------------------------------------------------------------------------------------------------------------------------------------------------------------------------------------------------------------------------------------------------------------------------------------------------------------------------------------|----|
| 4) Well Type: Oil _x/ Gas/ Liquid injection/ Waste disposal/ (If "Gas, Production or Underground storage) Deep/ Shallow_x                                                                                                                                                                                                                                                                                                                                                                                                                                                                                                                                                            |    |
| 5) Location: Elevation 846' Watershed Steele Run County_Ritchie Quadrangle_Petroleum                                                                                                                                                                                                                                                                                                                                                                                                                                                                                                                                                                                                 |    |
| 6) Well Operator _WV DEP Plugging 7) Designated Agent_James Martin Address _601 57 <sup>th</sup> Street Address _601 57 <sup>th</sup> Street_SE Charleston, WV 25304                                                                                                                                                                                                                                                                                                                                                                                                                                                                                                                 |    |
| 8) Oil and Gas Inspector to be notified  Name David W. Cowan Name R.L. Wharton Enterprises  Address Rt. 1 Box 202 Address Rt. 9 Box 218  Harrisville, WV 26362 Buckhannon, WV 26201                                                                                                                                                                                                                                                                                                                                                                                                                                                                                                  |    |
| 10) Work Order: The work order for the manner of plugging this well is as follows:                                                                                                                                                                                                                                                                                                                                                                                                                                                                                                                                                                                                   |    |
| Clean out from the surface to T.D. at Approx. 250-900'(No Well Record Available) Cut and remove all free pipe. Run tubing in the hole to TD approximately 250-900', gel hole using 6% gel Set Minimum 100'Cement Plug from TD Set 6% Gel spacer Cement well from 100' to the surface Gel between all plugs and tag all Plug's Erect a monument with the API number attached  Note: (No well record available) Well is believed to have been drilled to the 1st Cow Run when drilled. The 1st Cow Run depth in that area is at approx. 167' in the valley floor. Historical Records indicate that wells were drilled to various depths depending on the Specific Gravity of the Crude |    |
| OFFICE USE ONLY                                                                                                                                                                                                                                                                                                                                                                                                                                                                                                                                                                                                                                                                      | _  |
| PLUGGING PERMIT                                                                                                                                                                                                                                                                                                                                                                                                                                                                                                                                                                                                                                                                      |    |
| Permit Number, 19                                                                                                                                                                                                                                                                                                                                                                                                                                                                                                                                                                                                                                                                    |    |
| This permit covering the well and well location shown below is evidence of permission granted to plug accordance with the pertinent legal requirements subject to the conditions contained herein and on the rever<br>hereof. Notification must be given to the District Oil and Gas Inspector 24 Hours before actual permitted wo<br>has commenced.                                                                                                                                                                                                                                                                                                                                 | se |
| The permitted work is as described in the Notice and Application, plat, subject to any modifications and conditions on the reverse hereof.                                                                                                                                                                                                                                                                                                                                                                                                                                                                                                                                           |    |
| Permit expires unless plugging is commenced prior to that date and prosecuted with due diligenc                                                                                                                                                                                                                                                                                                                                                                                                                                                                                                                                                                                      | е. |
| Bond: Agent: Plat: Casing: WPCP: Other:                                                                                                                                                                                                                                                                                                                                                                                                                                                                                                                                                                                                                                              |    |
|                                                                                                                                                                                                                                                                                                                                                                                                                                                                                                                                                                                                                                                                                      |    |