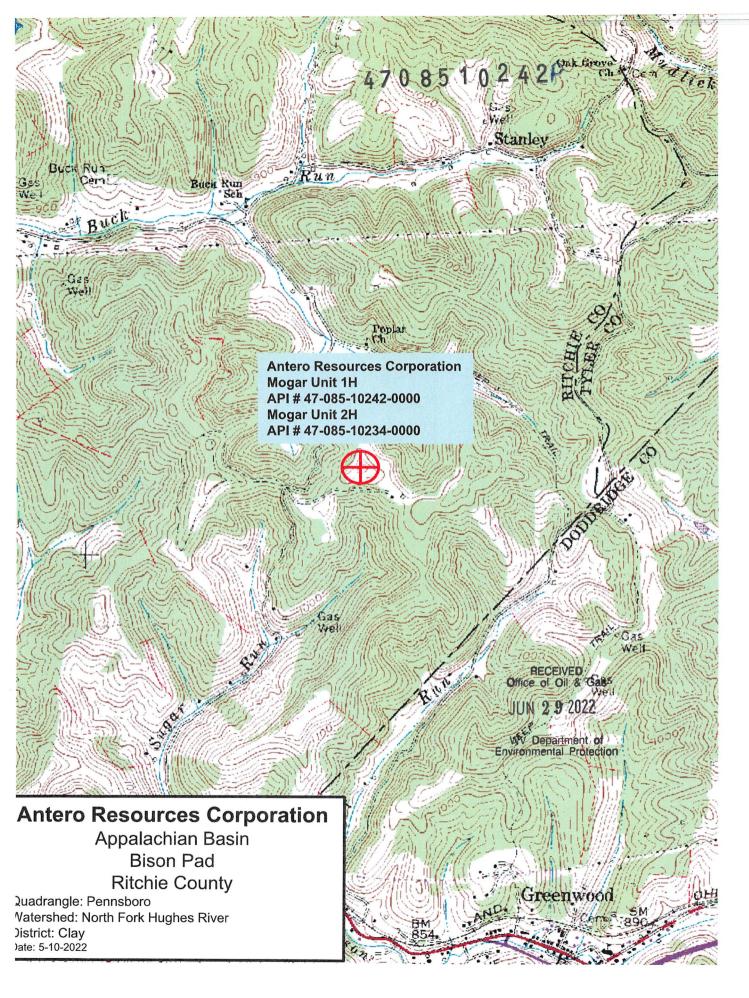

## **WELL LOCATION FORM: GPS**

| WELL LUCA                                                                                                                                                                                                                                                                           | HUN FURNI: GFS                                                                        |
|-------------------------------------------------------------------------------------------------------------------------------------------------------------------------------------------------------------------------------------------------------------------------------------|---------------------------------------------------------------------------------------|
| <sub>API:</sub> 47-085-10242                                                                                                                                                                                                                                                        | <sub>WELL NO.:</sub> Mogar 1H                                                         |
| <sub>FARM NAME:</sub> Bison                                                                                                                                                                                                                                                         |                                                                                       |
| responsible party name: <u>An</u>                                                                                                                                                                                                                                                   | tero Resources Corporation                                                            |
|                                                                                                                                                                                                                                                                                     | <sub>DISTRICT:</sub> Clay                                                             |
| QUADRANGLE: Pennsboro                                                                                                                                                                                                                                                               |                                                                                       |
| SURFACE OWNER: Donald L.                                                                                                                                                                                                                                                            | & Patricia L. Costilow                                                                |
| ROYALTY OWNER:                                                                                                                                                                                                                                                                      |                                                                                       |
| UTM GPS NORTHING: 4349550                                                                                                                                                                                                                                                           | .31 m                                                                                 |
| UTM GPS EASTING: 508517.51                                                                                                                                                                                                                                                          | I m GPS ELEVATION: 1220.5 ft                                                          |
| preparing a new well location plat for a p above well. The Office of Oil and Gas withe following requirements:  1. Datum: NAD 1983, Zone: 17 height above mean sea level (2. Accuracy to Datum – 3.05 me 3. Data Collection Method:  Survey grade GPS × : Post Process  Real-Time I | sed Differential  Differential X  cessed Differential                                 |
|                                                                                                                                                                                                                                                                                     | raphy map showing the well location.                                                  |
| I the undersigned, hereby certify this data                                                                                                                                                                                                                                         | is correct to the best of my knowledge and ired by law and the regulations issued and |
| Signature Y                                                                                                                                                                                                                                                                         | Pelmity Manager 5/10/22 Title Date                                                    |