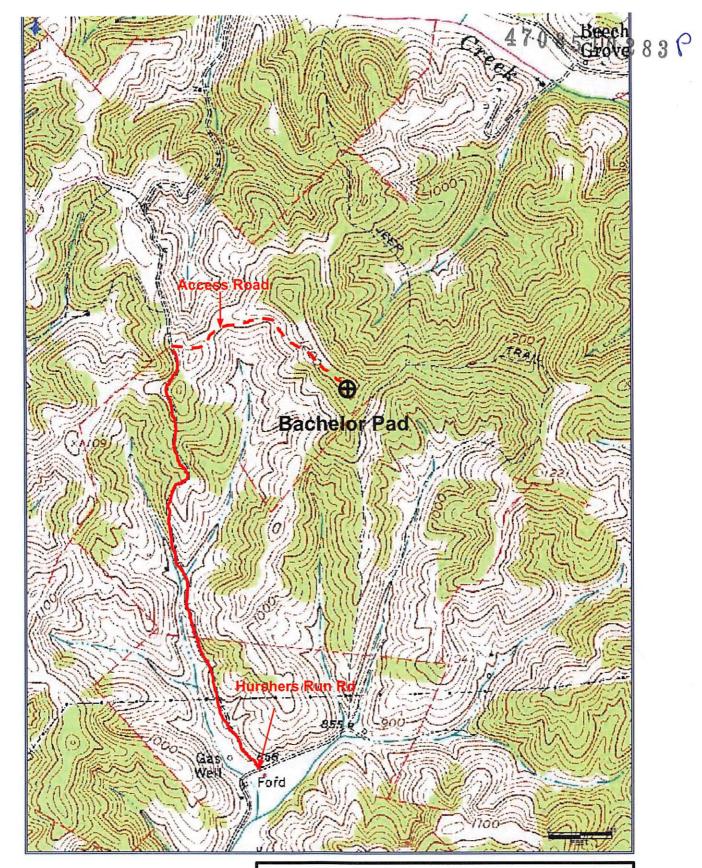

## **Antero Resources Corporation**

Appalachian Basin Bachelor Pad Ritchie County

Quadrangle: Ellenboro

Watershed: North Fork Hughes River

District: Clay