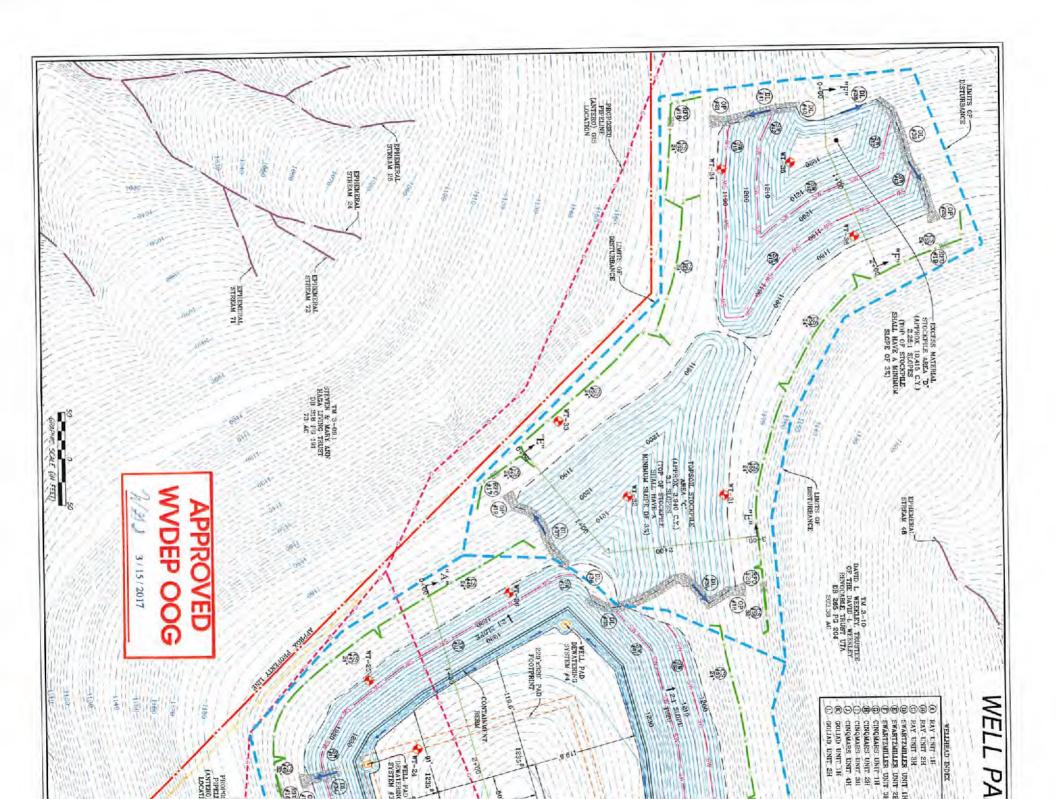

### STATE OF WEST VIRGINIA DEPARTMENT OF ENVIRONMENTAL PROTECTION, OFFICE OF OIL AND GAS WELL WORK PERMIT APPLICATION

| 1) Well Operat                                                                                                                                                                                                                                                                                                                                                                                                                                                                                                                                                                                                                                                                                                                                                                                                                                                                                                                                                                                                                                                                                                                                                                                                                                                                                                                                                                                                                                                                                                                                                                                                                                                                                                                                                                                                                                                                                                                                                                                                                                                                                                                 | tor: Antero     | Resources       | Corporat              | 494507062                             | 085 - Ritchie       | Clay         | Pennsboro 7.5'              |
|--------------------------------------------------------------------------------------------------------------------------------------------------------------------------------------------------------------------------------------------------------------------------------------------------------------------------------------------------------------------------------------------------------------------------------------------------------------------------------------------------------------------------------------------------------------------------------------------------------------------------------------------------------------------------------------------------------------------------------------------------------------------------------------------------------------------------------------------------------------------------------------------------------------------------------------------------------------------------------------------------------------------------------------------------------------------------------------------------------------------------------------------------------------------------------------------------------------------------------------------------------------------------------------------------------------------------------------------------------------------------------------------------------------------------------------------------------------------------------------------------------------------------------------------------------------------------------------------------------------------------------------------------------------------------------------------------------------------------------------------------------------------------------------------------------------------------------------------------------------------------------------------------------------------------------------------------------------------------------------------------------------------------------------------------------------------------------------------------------------------------------|-----------------|-----------------|-----------------------|---------------------------------------|---------------------|--------------|-----------------------------|
|                                                                                                                                                                                                                                                                                                                                                                                                                                                                                                                                                                                                                                                                                                                                                                                                                                                                                                                                                                                                                                                                                                                                                                                                                                                                                                                                                                                                                                                                                                                                                                                                                                                                                                                                                                                                                                                                                                                                                                                                                                                                                                                                |                 | 7, 5, 7,        |                       | Operator ID                           | County              | District     | Quadrangle                  |
| 2) Operator's V                                                                                                                                                                                                                                                                                                                                                                                                                                                                                                                                                                                                                                                                                                                                                                                                                                                                                                                                                                                                                                                                                                                                                                                                                                                                                                                                                                                                                                                                                                                                                                                                                                                                                                                                                                                                                                                                                                                                                                                                                                                                                                                | Well Number:    | Goliad Un       | it 2H                 | Well Pa                               | d Name: Week        | ley Trust    | Pad                         |
| 3) Farm Name                                                                                                                                                                                                                                                                                                                                                                                                                                                                                                                                                                                                                                                                                                                                                                                                                                                                                                                                                                                                                                                                                                                                                                                                                                                                                                                                                                                                                                                                                                                                                                                                                                                                                                                                                                                                                                                                                                                                                                                                                                                                                                                   | /Surface Own    | er: David Weel  | kley L. Revocab       | e Trust Public Ro                     | ad Access: CR-      | 2/5          |                             |
| 4) Elevation, c                                                                                                                                                                                                                                                                                                                                                                                                                                                                                                                                                                                                                                                                                                                                                                                                                                                                                                                                                                                                                                                                                                                                                                                                                                                                                                                                                                                                                                                                                                                                                                                                                                                                                                                                                                                                                                                                                                                                                                                                                                                                                                                | urrent ground   | : <u>~1265'</u> | Ele                   | evation, proposed                     | post-construction   | n: 1235'     |                             |
| 5) Well Type                                                                                                                                                                                                                                                                                                                                                                                                                                                                                                                                                                                                                                                                                                                                                                                                                                                                                                                                                                                                                                                                                                                                                                                                                                                                                                                                                                                                                                                                                                                                                                                                                                                                                                                                                                                                                                                                                                                                                                                                                                                                                                                   | (a) Gas         | (               | Oil                   | Und                                   | lerground Storag    | е            |                             |
|                                                                                                                                                                                                                                                                                                                                                                                                                                                                                                                                                                                                                                                                                                                                                                                                                                                                                                                                                                                                                                                                                                                                                                                                                                                                                                                                                                                                                                                                                                                                                                                                                                                                                                                                                                                                                                                                                                                                                                                                                                                                                                                                | Other _         |                 |                       |                                       |                     |              | - 11                        |
|                                                                                                                                                                                                                                                                                                                                                                                                                                                                                                                                                                                                                                                                                                                                                                                                                                                                                                                                                                                                                                                                                                                                                                                                                                                                                                                                                                                                                                                                                                                                                                                                                                                                                                                                                                                                                                                                                                                                                                                                                                                                                                                                | (b)If Gas       | Shallow         | X                     | Deep                                  |                     |              | . I DOM                     |
|                                                                                                                                                                                                                                                                                                                                                                                                                                                                                                                                                                                                                                                                                                                                                                                                                                                                                                                                                                                                                                                                                                                                                                                                                                                                                                                                                                                                                                                                                                                                                                                                                                                                                                                                                                                                                                                                                                                                                                                                                                                                                                                                |                 | Horizontal      | Х                     |                                       |                     |              | Midwed X off                |
| 6) Existing Pac                                                                                                                                                                                                                                                                                                                                                                                                                                                                                                                                                                                                                                                                                                                                                                                                                                                                                                                                                                                                                                                                                                                                                                                                                                                                                                                                                                                                                                                                                                                                                                                                                                                                                                                                                                                                                                                                                                                                                                                                                                                                                                                |                 | 1000 0000       |                       |                                       |                     |              | 1/0/                        |
| The second secon |                 |                 | and the second second | pated Thickness<br>ss-75 feet, Associ |                     |              | <i>d</i> -1                 |
| 8) Proposed To                                                                                                                                                                                                                                                                                                                                                                                                                                                                                                                                                                                                                                                                                                                                                                                                                                                                                                                                                                                                                                                                                                                                                                                                                                                                                                                                                                                                                                                                                                                                                                                                                                                                                                                                                                                                                                                                                                                                                                                                                                                                                                                 | otal Vertical D | epth: 680       | O'TVD                 |                                       |                     |              |                             |
| 9) Formation a                                                                                                                                                                                                                                                                                                                                                                                                                                                                                                                                                                                                                                                                                                                                                                                                                                                                                                                                                                                                                                                                                                                                                                                                                                                                                                                                                                                                                                                                                                                                                                                                                                                                                                                                                                                                                                                                                                                                                                                                                                                                                                                 | t Total Vertica | al Depth:       | Marcellus             |                                       |                     |              |                             |
| 10) Proposed T                                                                                                                                                                                                                                                                                                                                                                                                                                                                                                                                                                                                                                                                                                                                                                                                                                                                                                                                                                                                                                                                                                                                                                                                                                                                                                                                                                                                                                                                                                                                                                                                                                                                                                                                                                                                                                                                                                                                                                                                                                                                                                                 | Total Measure   | d Depth:        | 18100' ME             | )                                     |                     |              |                             |
| 11) Proposed F                                                                                                                                                                                                                                                                                                                                                                                                                                                                                                                                                                                                                                                                                                                                                                                                                                                                                                                                                                                                                                                                                                                                                                                                                                                                                                                                                                                                                                                                                                                                                                                                                                                                                                                                                                                                                                                                                                                                                                                                                                                                                                                 | Horizontal Leg  | Length:         | 9708'                 |                                       |                     |              |                             |
| 12) Approxima                                                                                                                                                                                                                                                                                                                                                                                                                                                                                                                                                                                                                                                                                                                                                                                                                                                                                                                                                                                                                                                                                                                                                                                                                                                                                                                                                                                                                                                                                                                                                                                                                                                                                                                                                                                                                                                                                                                                                                                                                                                                                                                  | ate Fresh Wate  | er Strata Dej   | pths:                 | Offset well records. I                | Depths have been ad | justed accor | ding to surface elevations. |
| 13) Method to                                                                                                                                                                                                                                                                                                                                                                                                                                                                                                                                                                                                                                                                                                                                                                                                                                                                                                                                                                                                                                                                                                                                                                                                                                                                                                                                                                                                                                                                                                                                                                                                                                                                                                                                                                                                                                                                                                                                                                                                                                                                                                                  | Determine Fro   | esh Water D     | epths: 3              | 38', 375'                             |                     |              |                             |
| 14) Approxima                                                                                                                                                                                                                                                                                                                                                                                                                                                                                                                                                                                                                                                                                                                                                                                                                                                                                                                                                                                                                                                                                                                                                                                                                                                                                                                                                                                                                                                                                                                                                                                                                                                                                                                                                                                                                                                                                                                                                                                                                                                                                                                  | ate Saltwater I | Depths: 17      | 28', 1753'            |                                       |                     |              |                             |
| 15) Approxima                                                                                                                                                                                                                                                                                                                                                                                                                                                                                                                                                                                                                                                                                                                                                                                                                                                                                                                                                                                                                                                                                                                                                                                                                                                                                                                                                                                                                                                                                                                                                                                                                                                                                                                                                                                                                                                                                                                                                                                                                                                                                                                  | ate Coal Seam   | Depths: 8       | 87'                   |                                       |                     |              |                             |
| 16) Approxima                                                                                                                                                                                                                                                                                                                                                                                                                                                                                                                                                                                                                                                                                                                                                                                                                                                                                                                                                                                                                                                                                                                                                                                                                                                                                                                                                                                                                                                                                                                                                                                                                                                                                                                                                                                                                                                                                                                                                                                                                                                                                                                  | ate Depth to P  | ossible Void    | d (coal min           | ne, karst, other):                    | None Anticipate     | ed           |                             |
| 17) Does Propo<br>directly overlyi                                                                                                                                                                                                                                                                                                                                                                                                                                                                                                                                                                                                                                                                                                                                                                                                                                                                                                                                                                                                                                                                                                                                                                                                                                                                                                                                                                                                                                                                                                                                                                                                                                                                                                                                                                                                                                                                                                                                                                                                                                                                                             |                 |                 |                       | Yes                                   | No                  | x            |                             |
| (a) If Yes, pro                                                                                                                                                                                                                                                                                                                                                                                                                                                                                                                                                                                                                                                                                                                                                                                                                                                                                                                                                                                                                                                                                                                                                                                                                                                                                                                                                                                                                                                                                                                                                                                                                                                                                                                                                                                                                                                                                                                                                                                                                                                                                                                | ovide Mine In   | fo: Name:       |                       |                                       |                     |              |                             |
|                                                                                                                                                                                                                                                                                                                                                                                                                                                                                                                                                                                                                                                                                                                                                                                                                                                                                                                                                                                                                                                                                                                                                                                                                                                                                                                                                                                                                                                                                                                                                                                                                                                                                                                                                                                                                                                                                                                                                                                                                                                                                                                                |                 | Depth:          |                       |                                       |                     | 0            | RECEIVED                    |
|                                                                                                                                                                                                                                                                                                                                                                                                                                                                                                                                                                                                                                                                                                                                                                                                                                                                                                                                                                                                                                                                                                                                                                                                                                                                                                                                                                                                                                                                                                                                                                                                                                                                                                                                                                                                                                                                                                                                                                                                                                                                                                                                |                 | Seam:           |                       |                                       |                     | _            | ffice of Oil and Gas        |
|                                                                                                                                                                                                                                                                                                                                                                                                                                                                                                                                                                                                                                                                                                                                                                                                                                                                                                                                                                                                                                                                                                                                                                                                                                                                                                                                                                                                                                                                                                                                                                                                                                                                                                                                                                                                                                                                                                                                                                                                                                                                                                                                |                 | Owner           |                       |                                       |                     |              | FEB 09 2018                 |

WW-6B (04/15)

OPERATOR WELL NO. Golied Unit 2H
Well Pad Name: Weekley Trust Pad

18)