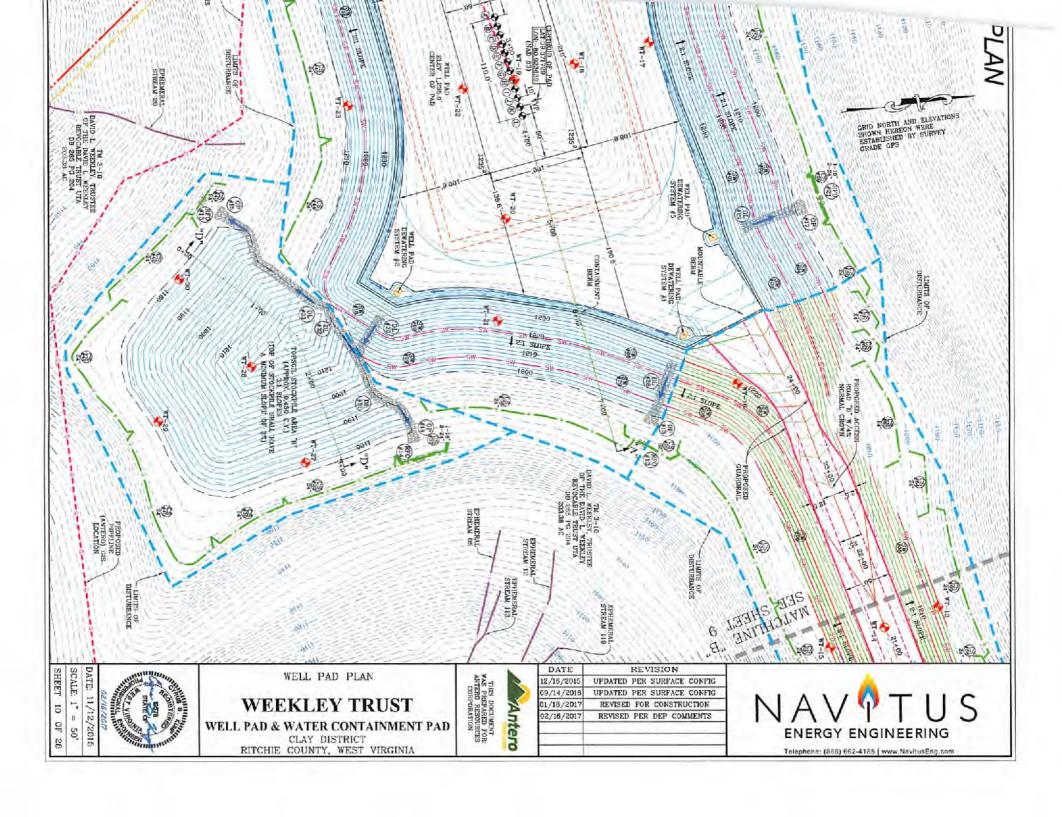

### STATE OF WEST VIRGINIA DEPARTMENT OF ENVIRONMENTAL PROTECTION, OFFICE OF OIL AND GAS WELL WORK PERMIT APPLICATION

| 1) Well Operat                                                                                                                                                                                                                                                                                                                                                                                                                                                                                                                                                                                                                                                                                                                                                                                                                                                                                                                                                                                                                                                                                                                                                                                                                                                                                                                                                                                                                                                                                                                                                                                                                                                                                                                                                                                                                                                                                                                                                                                                                                                                                                                 | tor: Antero     | Resources       | Corporat              | 494507062                             | 085 - Ritchie       | Clay         | Pennsboro 7.5'              |
|--------------------------------------------------------------------------------------------------------------------------------------------------------------------------------------------------------------------------------------------------------------------------------------------------------------------------------------------------------------------------------------------------------------------------------------------------------------------------------------------------------------------------------------------------------------------------------------------------------------------------------------------------------------------------------------------------------------------------------------------------------------------------------------------------------------------------------------------------------------------------------------------------------------------------------------------------------------------------------------------------------------------------------------------------------------------------------------------------------------------------------------------------------------------------------------------------------------------------------------------------------------------------------------------------------------------------------------------------------------------------------------------------------------------------------------------------------------------------------------------------------------------------------------------------------------------------------------------------------------------------------------------------------------------------------------------------------------------------------------------------------------------------------------------------------------------------------------------------------------------------------------------------------------------------------------------------------------------------------------------------------------------------------------------------------------------------------------------------------------------------------|-----------------|-----------------|-----------------------|---------------------------------------|---------------------|--------------|-----------------------------|
|                                                                                                                                                                                                                                                                                                                                                                                                                                                                                                                                                                                                                                                                                                                                                                                                                                                                                                                                                                                                                                                                                                                                                                                                                                                                                                                                                                                                                                                                                                                                                                                                                                                                                                                                                                                                                                                                                                                                                                                                                                                                                                                                |                 | 7, 5, 7,        |                       | Operator ID                           | County              | District     | Quadrangle                  |
| 2) Operator's V                                                                                                                                                                                                                                                                                                                                                                                                                                                                                                                                                                                                                                                                                                                                                                                                                                                                                                                                                                                                                                                                                                                                                                                                                                                                                                                                                                                                                                                                                                                                                                                                                                                                                                                                                                                                                                                                                                                                                                                                                                                                                                                | Well Number:    | Goliad Un       | it 2H                 | Well Pa                               | d Name: Week        | ley Trust    | Pad                         |
| 3) Farm Name                                                                                                                                                                                                                                                                                                                                                                                                                                                                                                                                                                                                                                                                                                                                                                                                                                                                                                                                                                                                                                                                                                                                                                                                                                                                                                                                                                                                                                                                                                                                                                                                                                                                                                                                                                                                                                                                                                                                                                                                                                                                                                                   | /Surface Own    | er: David Weel  | kley L. Revocab       | e Trust Public Ro                     | ad Access: CR-      | 2/5          |                             |
| 4) Elevation, c                                                                                                                                                                                                                                                                                                                                                                                                                                                                                                                                                                                                                                                                                                                                                                                                                                                                                                                                                                                                                                                                                                                                                                                                                                                                                                                                                                                                                                                                                                                                                                                                                                                                                                                                                                                                                                                                                                                                                                                                                                                                                                                | urrent ground   | : <u>~1265'</u> | Ele                   | evation, proposed                     | post-construction   | n: 1235'     |                             |
| 5) Well Type                                                                                                                                                                                                                                                                                                                                                                                                                                                                                                                                                                                                                                                                                                                                                                                                                                                                                                                                                                                                                                                                                                                                                                                                                                                                                                                                                                                                                                                                                                                                                                                                                                                                                                                                                                                                                                                                                                                                                                                                                                                                                                                   | (a) Gas         | (               | Oil                   | Und                                   | lerground Storag    | е            |                             |
|                                                                                                                                                                                                                                                                                                                                                                                                                                                                                                                                                                                                                                                                                                                                                                                                                                                                                                                                                                                                                                                                                                                                                                                                                                                                                                                                                                                                                                                                                                                                                                                                                                                                                                                                                                                                                                                                                                                                                                                                                                                                                                                                | Other _         |                 |                       |                                       |                     |              | - 11                        |
|                                                                                                                                                                                                                                                                                                                                                                                                                                                                                                                                                                                                                                                                                                                                                                                                                                                                                                                                                                                                                                                                                                                                                                                                                                                                                                                                                                                                                                                                                                                                                                                                                                                                                                                                                                                                                                                                                                                                                                                                                                                                                                                                | (b)If Gas       | Shallow         | X                     | Deep                                  |                     |              | . I DOM                     |
|                                                                                                                                                                                                                                                                                                                                                                                                                                                                                                                                                                                                                                                                                                                                                                                                                                                                                                                                                                                                                                                                                                                                                                                                                                                                                                                                                                                                                                                                                                                                                                                                                                                                                                                                                                                                                                                                                                                                                                                                                                                                                                                                |                 | Horizontal      | Х                     |                                       |                     |              | Midwed X off                |
| 6) Existing Pac                                                                                                                                                                                                                                                                                                                                                                                                                                                                                                                                                                                                                                                                                                                                                                                                                                                                                                                                                                                                                                                                                                                                                                                                                                                                                                                                                                                                                                                                                                                                                                                                                                                                                                                                                                                                                                                                                                                                                                                                                                                                                                                |                 | 1000 0000       |                       |                                       |                     |              | 1/0/                        |
| The second secon |                 |                 | and the second second | pated Thickness<br>ss-75 feet, Associ |                     |              | <i>d</i> -1                 |
| 8) Proposed To                                                                                                                                                                                                                                                                                                                                                                                                                                                                                                                                                                                                                                                                                                                                                                                                                                                                                                                                                                                                                                                                                                                                                                                                                                                                                                                                                                                                                                                                                                                                                                                                                                                                                                                                                                                                                                                                                                                                                                                                                                                                                                                 | otal Vertical D | epth: 680       | O'TVD                 |                                       |                     |              |                             |
| 9) Formation a                                                                                                                                                                                                                                                                                                                                                                                                                                                                                                                                                                                                                                                                                                                                                                                                                                                                                                                                                                                                                                                                                                                                                                                                                                                                                                                                                                                                                                                                                                                                                                                                                                                                                                                                                                                                                                                                                                                                                                                                                                                                                                                 | t Total Vertica | al Depth:       | Marcellus             |                                       |                     |              |                             |
| 10) Proposed T                                                                                                                                                                                                                                                                                                                                                                                                                                                                                                                                                                                                                                                                                                                                                                                                                                                                                                                                                                                                                                                                                                                                                                                                                                                                                                                                                                                                                                                                                                                                                                                                                                                                                                                                                                                                                                                                                                                                                                                                                                                                                                                 | Total Measure   | d Depth:        | 18100' ME             | )                                     |                     |              |                             |
| 11) Proposed F                                                                                                                                                                                                                                                                                                                                                                                                                                                                                                                                                                                                                                                                                                                                                                                                                                                                                                                                                                                                                                                                                                                                                                                                                                                                                                                                                                                                                                                                                                                                                                                                                                                                                                                                                                                                                                                                                                                                                                                                                                                                                                                 | Horizontal Leg  | Length:         | 9708'                 |                                       |                     |              |                             |
| 12) Approxima                                                                                                                                                                                                                                                                                                                                                                                                                                                                                                                                                                                                                                                                                                                                                                                                                                                                                                                                                                                                                                                                                                                                                                                                                                                                                                                                                                                                                                                                                                                                                                                                                                                                                                                                                                                                                                                                                                                                                                                                                                                                                                                  | ate Fresh Wate  | er Strata Dej   | pths:                 | Offset well records. I                | Depths have been ad | justed accor | ding to surface elevations. |
| 13) Method to                                                                                                                                                                                                                                                                                                                                                                                                                                                                                                                                                                                                                                                                                                                                                                                                                                                                                                                                                                                                                                                                                                                                                                                                                                                                                                                                                                                                                                                                                                                                                                                                                                                                                                                                                                                                                                                                                                                                                                                                                                                                                                                  | Determine Fro   | esh Water D     | epths: 3              | 38', 375'                             |                     |              |                             |
| 14) Approxima                                                                                                                                                                                                                                                                                                                                                                                                                                                                                                                                                                                                                                                                                                                                                                                                                                                                                                                                                                                                                                                                                                                                                                                                                                                                                                                                                                                                                                                                                                                                                                                                                                                                                                                                                                                                                                                                                                                                                                                                                                                                                                                  | ate Saltwater I | Depths: 17      | 28', 1753'            |                                       |                     |              |                             |
| 15) Approxima                                                                                                                                                                                                                                                                                                                                                                                                                                                                                                                                                                                                                                                                                                                                                                                                                                                                                                                                                                                                                                                                                                                                                                                                                                                                                                                                                                                                                                                                                                                                                                                                                                                                                                                                                                                                                                                                                                                                                                                                                                                                                                                  | ate Coal Seam   | Depths: 8       | 87'                   |                                       |                     |              |                             |
| 16) Approxima                                                                                                                                                                                                                                                                                                                                                                                                                                                                                                                                                                                                                                                                                                                                                                                                                                                                                                                                                                                                                                                                                                                                                                                                                                                                                                                                                                                                                                                                                                                                                                                                                                                                                                                                                                                                                                                                                                                                                                                                                                                                                                                  | ate Depth to P  | ossible Void    | d (coal min           | ne, karst, other):                    | None Anticipate     | ed           |                             |
| 17) Does Propo<br>directly overlyi                                                                                                                                                                                                                                                                                                                                                                                                                                                                                                                                                                                                                                                                                                                                                                                                                                                                                                                                                                                                                                                                                                                                                                                                                                                                                                                                                                                                                                                                                                                                                                                                                                                                                                                                                                                                                                                                                                                                                                                                                                                                                             |                 |                 |                       | Yes                                   | No                  | x            |                             |
| (a) If Yes, pro                                                                                                                                                                                                                                                                                                                                                                                                                                                                                                                                                                                                                                                                                                                                                                                                                                                                                                                                                                                                                                                                                                                                                                                                                                                                                                                                                                                                                                                                                                                                                                                                                                                                                                                                                                                                                                                                                                                                                                                                                                                                                                                | ovide Mine In   | fo: Name:       |                       |                                       |                     |              |                             |
|                                                                                                                                                                                                                                                                                                                                                                                                                                                                                                                                                                                                                                                                                                                                                                                                                                                                                                                                                                                                                                                                                                                                                                                                                                                                                                                                                                                                                                                                                                                                                                                                                                                                                                                                                                                                                                                                                                                                                                                                                                                                                                                                |                 | Depth:          |                       |                                       |                     | 0            | RECEIVED                    |
|                                                                                                                                                                                                                                                                                                                                                                                                                                                                                                                                                                                                                                                                                                                                                                                                                                                                                                                                                                                                                                                                                                                                                                                                                                                                                                                                                                                                                                                                                                                                                                                                                                                                                                                                                                                                                                                                                                                                                                                                                                                                                                                                |                 | Seam:           |                       |                                       |                     | _            | ffice of Oil and Gas        |
|                                                                                                                                                                                                                                                                                                                                                                                                                                                                                                                                                                                                                                                                                                                                                                                                                                                                                                                                                                                                                                                                                                                                                                                                                                                                                                                                                                                                                                                                                                                                                                                                                                                                                                                                                                                                                                                                                                                                                                                                                                                                                                                                |                 | Owner           |                       |                                       |                     |              | FEB 09 2018                 |

WW-6B (04/15)

OPERATOR WELL NO. Golied Unit 2H
Well Pad Name: Weekley Trust Pad

18)