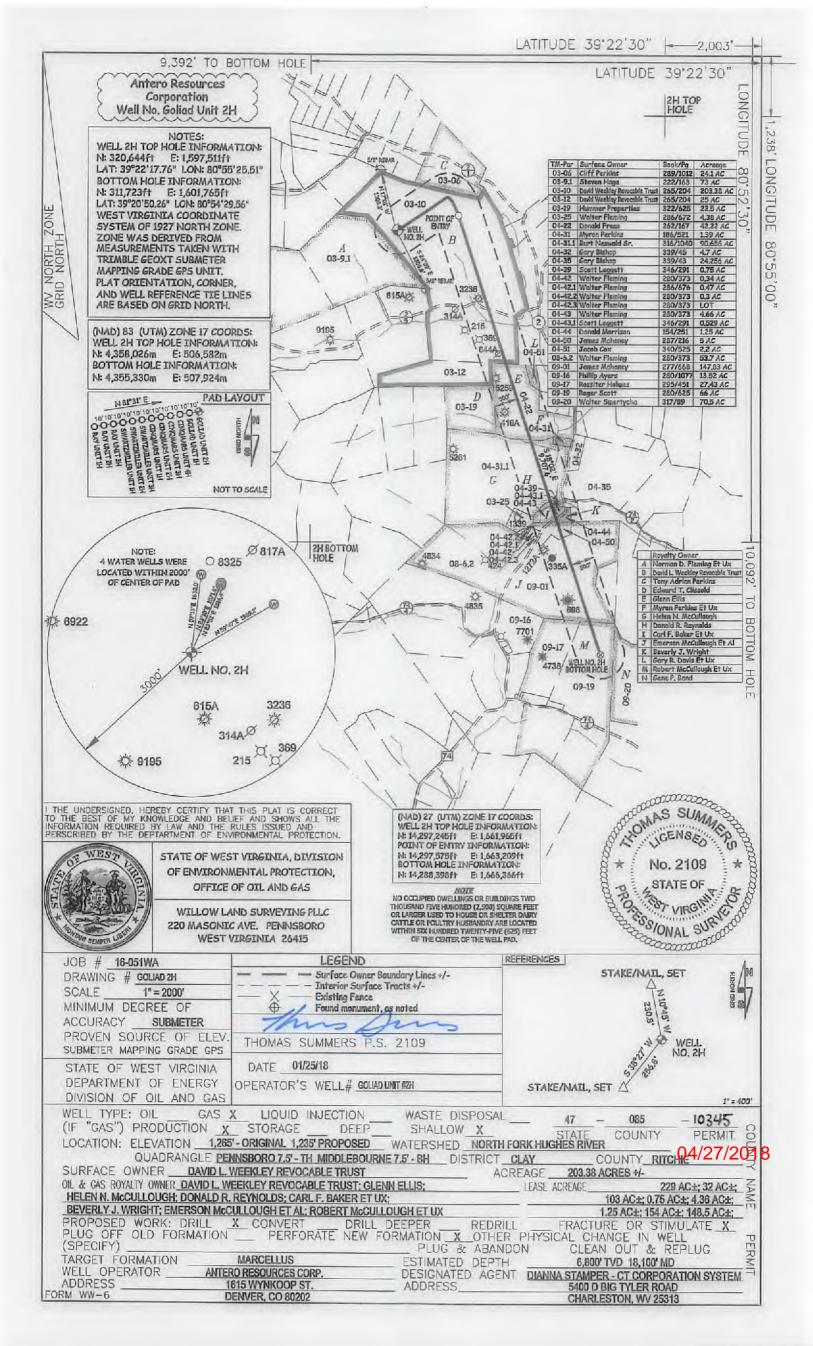

<sup>\*</sup>Note: Attach additional sheets as needed.

| &G CO INC Formation(s)                  |               | Well Name    | Well Number Operator | Operator                | Hist Oper                          | TD A | TD   Approx distance to well (ft) |     |
|-----------------------------------------|---------------|--------------|----------------------|-------------------------|------------------------------------|------|-----------------------------------|-----|
| orated Interval Perforated Formation(s) | 4708505259000 | O ELLIS GLEN | 1                    | ABARTA O&G CO INC       | CHASE PETROLEUM CO                 | 9888 |                                   | 509 |
| orated Interval Perforated Formation(s) |               |              |                      |                         |                                    |      |                                   |     |
| Union Dilan                             | ELEV_GR       | TD (SSTVD)   | Perforated Interva   | Perforated Formation(s) | Producible Formation(s) not perf'd |      |                                   |     |
| naion, niey                             | 106           | 12           | 4130-4630            | Huron, Riley            | Bradford, Weir                     |      |                                   |     |