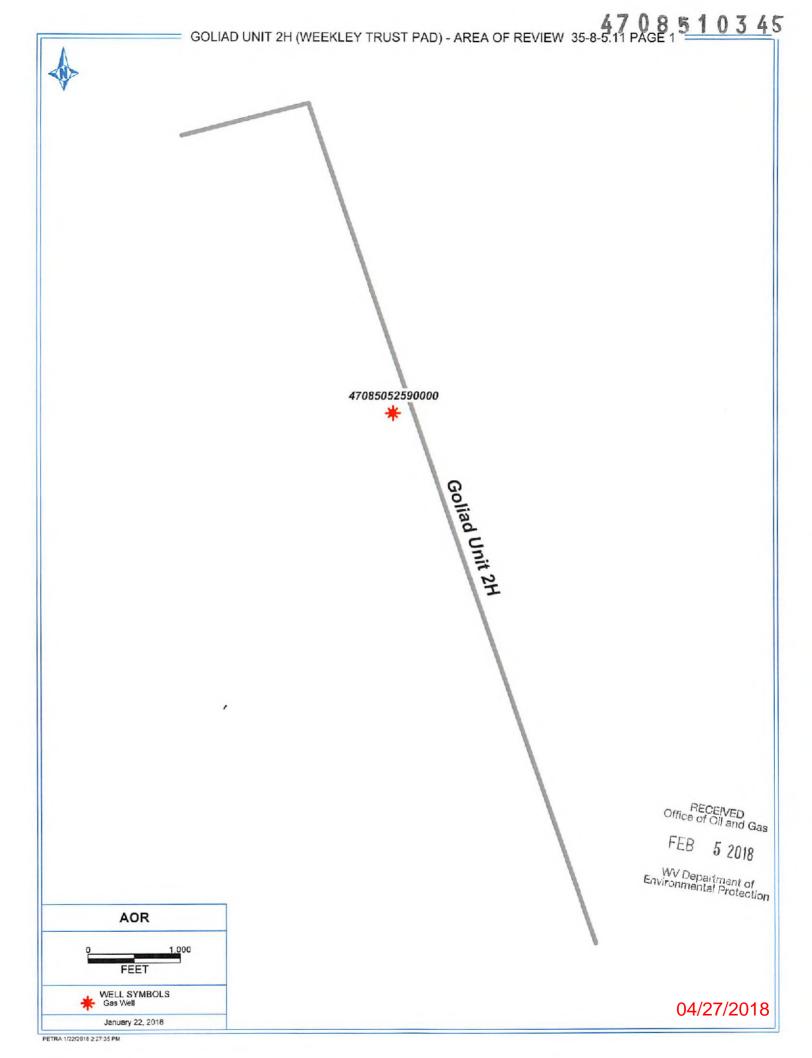

WW-6B (04/15)

| API NO. 47-085 -     |      |                |
|----------------------|------|----------------|
| <b>OPERATOR WELL</b> | NO.  | Gollad Unit 2H |
| Well Pad Name:       | Wook | ey Trust Ped   |

### STATE OF WEST VIRGINIA DEPARTMENT OF ENVIRONMENTAL PROTECTION, OFFICE OF OIL AND GAS WELL WORK PERMIT APPLICATION

| 1) Well Operat                                                                                                                                                                                                                                                                                                                                                                                                                                                                                                                                                                                                                                                                                                                                                                                                                                                                                                                                                                                                                                                                                                                                                                                                                                                                                                                                                                                                                                                                                                                                                                                                                                                                                                                                                                                                                                                                                                                                                                                                                                                                                                                 | tor: Antero     | Resources       | Corporat              | 494507062                             | 085 - Ritchie       | Clay         | Pennsboro 7.5'              |
|--------------------------------------------------------------------------------------------------------------------------------------------------------------------------------------------------------------------------------------------------------------------------------------------------------------------------------------------------------------------------------------------------------------------------------------------------------------------------------------------------------------------------------------------------------------------------------------------------------------------------------------------------------------------------------------------------------------------------------------------------------------------------------------------------------------------------------------------------------------------------------------------------------------------------------------------------------------------------------------------------------------------------------------------------------------------------------------------------------------------------------------------------------------------------------------------------------------------------------------------------------------------------------------------------------------------------------------------------------------------------------------------------------------------------------------------------------------------------------------------------------------------------------------------------------------------------------------------------------------------------------------------------------------------------------------------------------------------------------------------------------------------------------------------------------------------------------------------------------------------------------------------------------------------------------------------------------------------------------------------------------------------------------------------------------------------------------------------------------------------------------|-----------------|-----------------|-----------------------|---------------------------------------|---------------------|--------------|-----------------------------|
|                                                                                                                                                                                                                                                                                                                                                                                                                                                                                                                                                                                                                                                                                                                                                                                                                                                                                                                                                                                                                                                                                                                                                                                                                                                                                                                                                                                                                                                                                                                                                                                                                                                                                                                                                                                                                                                                                                                                                                                                                                                                                                                                |                 | 7, 5, 7,        |                       | Operator ID                           | County              | District     | Quadrangle                  |
| 2) Operator's V                                                                                                                                                                                                                                                                                                                                                                                                                                                                                                                                                                                                                                                                                                                                                                                                                                                                                                                                                                                                                                                                                                                                                                                                                                                                                                                                                                                                                                                                                                                                                                                                                                                                                                                                                                                                                                                                                                                                                                                                                                                                                                                | Well Number:    | Goliad Un       | it 2H                 | Well Pa                               | d Name: Week        | ley Trust    | Pad                         |
| 3) Farm Name                                                                                                                                                                                                                                                                                                                                                                                                                                                                                                                                                                                                                                                                                                                                                                                                                                                                                                                                                                                                                                                                                                                                                                                                                                                                                                                                                                                                                                                                                                                                                                                                                                                                                                                                                                                                                                                                                                                                                                                                                                                                                                                   | /Surface Own    | er: David Weel  | kley L. Revocab       | e Trust Public Ro                     | ad Access: CR-      | 2/5          |                             |
| 4) Elevation, c                                                                                                                                                                                                                                                                                                                                                                                                                                                                                                                                                                                                                                                                                                                                                                                                                                                                                                                                                                                                                                                                                                                                                                                                                                                                                                                                                                                                                                                                                                                                                                                                                                                                                                                                                                                                                                                                                                                                                                                                                                                                                                                | urrent ground   | : <u>~1265'</u> | Ele                   | evation, proposed                     | post-construction   | n: 1235'     |                             |
| 5) Well Type                                                                                                                                                                                                                                                                                                                                                                                                                                                                                                                                                                                                                                                                                                                                                                                                                                                                                                                                                                                                                                                                                                                                                                                                                                                                                                                                                                                                                                                                                                                                                                                                                                                                                                                                                                                                                                                                                                                                                                                                                                                                                                                   | (a) Gas         | (               | Oil                   | Und                                   | lerground Storag    | е            |                             |
|                                                                                                                                                                                                                                                                                                                                                                                                                                                                                                                                                                                                                                                                                                                                                                                                                                                                                                                                                                                                                                                                                                                                                                                                                                                                                                                                                                                                                                                                                                                                                                                                                                                                                                                                                                                                                                                                                                                                                                                                                                                                                                                                | Other _         |                 |                       |                                       |                     |              | - 11                        |
|                                                                                                                                                                                                                                                                                                                                                                                                                                                                                                                                                                                                                                                                                                                                                                                                                                                                                                                                                                                                                                                                                                                                                                                                                                                                                                                                                                                                                                                                                                                                                                                                                                                                                                                                                                                                                                                                                                                                                                                                                                                                                                                                | (b)If Gas       | Shallow         | X                     | Deep                                  |                     |              | . I DOM                     |
|                                                                                                                                                                                                                                                                                                                                                                                                                                                                                                                                                                                                                                                                                                                                                                                                                                                                                                                                                                                                                                                                                                                                                                                                                                                                                                                                                                                                                                                                                                                                                                                                                                                                                                                                                                                                                                                                                                                                                                                                                                                                                                                                |                 | Horizontal      | Х                     |                                       |                     |              | Midwed X off                |
| 6) Existing Pac                                                                                                                                                                                                                                                                                                                                                                                                                                                                                                                                                                                                                                                                                                                                                                                                                                                                                                                                                                                                                                                                                                                                                                                                                                                                                                                                                                                                                                                                                                                                                                                                                                                                                                                                                                                                                                                                                                                                                                                                                                                                                                                |                 | 1000 0000       |                       |                                       |                     |              | 1/0/                        |
| The second secon |                 |                 | and the second second | pated Thickness<br>ss-75 feet, Associ |                     |              | <i>d</i> -1                 |
| 8) Proposed To                                                                                                                                                                                                                                                                                                                                                                                                                                                                                                                                                                                                                                                                                                                                                                                                                                                                                                                                                                                                                                                                                                                                                                                                                                                                                                                                                                                                                                                                                                                                                                                                                                                                                                                                                                                                                                                                                                                                                                                                                                                                                                                 | otal Vertical D | epth: 680       | O'TVD                 |                                       |                     |              |                             |
| 9) Formation a                                                                                                                                                                                                                                                                                                                                                                                                                                                                                                                                                                                                                                                                                                                                                                                                                                                                                                                                                                                                                                                                                                                                                                                                                                                                                                                                                                                                                                                                                                                                                                                                                                                                                                                                                                                                                                                                                                                                                                                                                                                                                                                 | t Total Vertica | al Depth:       | Marcellus             |                                       |                     |              |                             |
| 10) Proposed T                                                                                                                                                                                                                                                                                                                                                                                                                                                                                                                                                                                                                                                                                                                                                                                                                                                                                                                                                                                                                                                                                                                                                                                                                                                                                                                                                                                                                                                                                                                                                                                                                                                                                                                                                                                                                                                                                                                                                                                                                                                                                                                 | Total Measure   | d Depth:        | 18100' ME             | )                                     |                     |              |                             |
| 11) Proposed F                                                                                                                                                                                                                                                                                                                                                                                                                                                                                                                                                                                                                                                                                                                                                                                                                                                                                                                                                                                                                                                                                                                                                                                                                                                                                                                                                                                                                                                                                                                                                                                                                                                                                                                                                                                                                                                                                                                                                                                                                                                                                                                 | Horizontal Leg  | Length:         | 9708'                 |                                       |                     |              |                             |
| 12) Approxima                                                                                                                                                                                                                                                                                                                                                                                                                                                                                                                                                                                                                                                                                                                                                                                                                                                                                                                                                                                                                                                                                                                                                                                                                                                                                                                                                                                                                                                                                                                                                                                                                                                                                                                                                                                                                                                                                                                                                                                                                                                                                                                  | ate Fresh Wate  | er Strata Dej   | pths:                 | Offset well records. I                | Depths have been ad | justed accor | ding to surface elevations. |
| 13) Method to                                                                                                                                                                                                                                                                                                                                                                                                                                                                                                                                                                                                                                                                                                                                                                                                                                                                                                                                                                                                                                                                                                                                                                                                                                                                                                                                                                                                                                                                                                                                                                                                                                                                                                                                                                                                                                                                                                                                                                                                                                                                                                                  | Determine Fro   | esh Water D     | epths: 3              | 38', 375'                             |                     |              |                             |
| 14) Approxima                                                                                                                                                                                                                                                                                                                                                                                                                                                                                                                                                                                                                                                                                                                                                                                                                                                                                                                                                                                                                                                                                                                                                                                                                                                                                                                                                                                                                                                                                                                                                                                                                                                                                                                                                                                                                                                                                                                                                                                                                                                                                                                  | ate Saltwater I | Depths: 17      | 28', 1753'            |                                       |                     |              |                             |
| 15) Approxima                                                                                                                                                                                                                                                                                                                                                                                                                                                                                                                                                                                                                                                                                                                                                                                                                                                                                                                                                                                                                                                                                                                                                                                                                                                                                                                                                                                                                                                                                                                                                                                                                                                                                                                                                                                                                                                                                                                                                                                                                                                                                                                  | ate Coal Seam   | Depths: 8       | 87'                   |                                       |                     |              |                             |
| 16) Approxima                                                                                                                                                                                                                                                                                                                                                                                                                                                                                                                                                                                                                                                                                                                                                                                                                                                                                                                                                                                                                                                                                                                                                                                                                                                                                                                                                                                                                                                                                                                                                                                                                                                                                                                                                                                                                                                                                                                                                                                                                                                                                                                  | ate Depth to P  | ossible Void    | d (coal min           | ne, karst, other):                    | None Anticipate     | ed           |                             |
| 17) Does Propo<br>directly overlyi                                                                                                                                                                                                                                                                                                                                                                                                                                                                                                                                                                                                                                                                                                                                                                                                                                                                                                                                                                                                                                                                                                                                                                                                                                                                                                                                                                                                                                                                                                                                                                                                                                                                                                                                                                                                                                                                                                                                                                                                                                                                                             |                 |                 |                       | Yes                                   | No                  | x            |                             |
| (a) If Yes, pro                                                                                                                                                                                                                                                                                                                                                                                                                                                                                                                                                                                                                                                                                                                                                                                                                                                                                                                                                                                                                                                                                                                                                                                                                                                                                                                                                                                                                                                                                                                                                                                                                                                                                                                                                                                                                                                                                                                                                                                                                                                                                                                | ovide Mine In   | fo: Name:       |                       |                                       |                     |              |                             |
|                                                                                                                                                                                                                                                                                                                                                                                                                                                                                                                                                                                                                                                                                                                                                                                                                                                                                                                                                                                                                                                                                                                                                                                                                                                                                                                                                                                                                                                                                                                                                                                                                                                                                                                                                                                                                                                                                                                                                                                                                                                                                                                                |                 | Depth:          |                       |                                       |                     | 0            | RECEIVED                    |
|                                                                                                                                                                                                                                                                                                                                                                                                                                                                                                                                                                                                                                                                                                                                                                                                                                                                                                                                                                                                                                                                                                                                                                                                                                                                                                                                                                                                                                                                                                                                                                                                                                                                                                                                                                                                                                                                                                                                                                                                                                                                                                                                |                 | Seam:           |                       |                                       |                     | _            | ffice of Oil and Gas        |
|                                                                                                                                                                                                                                                                                                                                                                                                                                                                                                                                                                                                                                                                                                                                                                                                                                                                                                                                                                                                                                                                                                                                                                                                                                                                                                                                                                                                                                                                                                                                                                                                                                                                                                                                                                                                                                                                                                                                                                                                                                                                                                                                |                 | Owner           |                       |                                       |                     |              | FEB 09 2018                 |