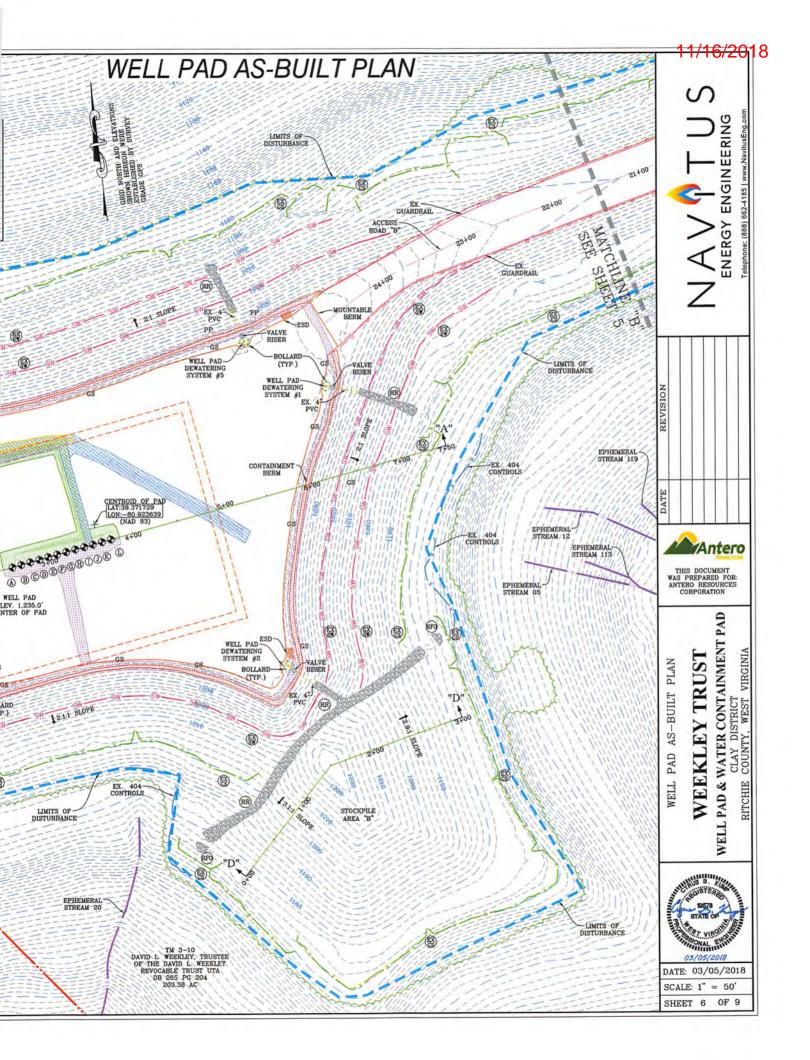

 API NO. 47-085
 - 10347
 11/16/2018

 OPERATOR WELL NO.
 Ray Unit 2H
 Well Pad Name: Weekley Trust

Permit Modification API# 47-085-10347 API NO. 47-085 - 10347 11/16/2018 OPERATOR WELL NO. Ray Unit 2H

Well Pad Name: Weekley Trust

WW-6B (04/15)

18)