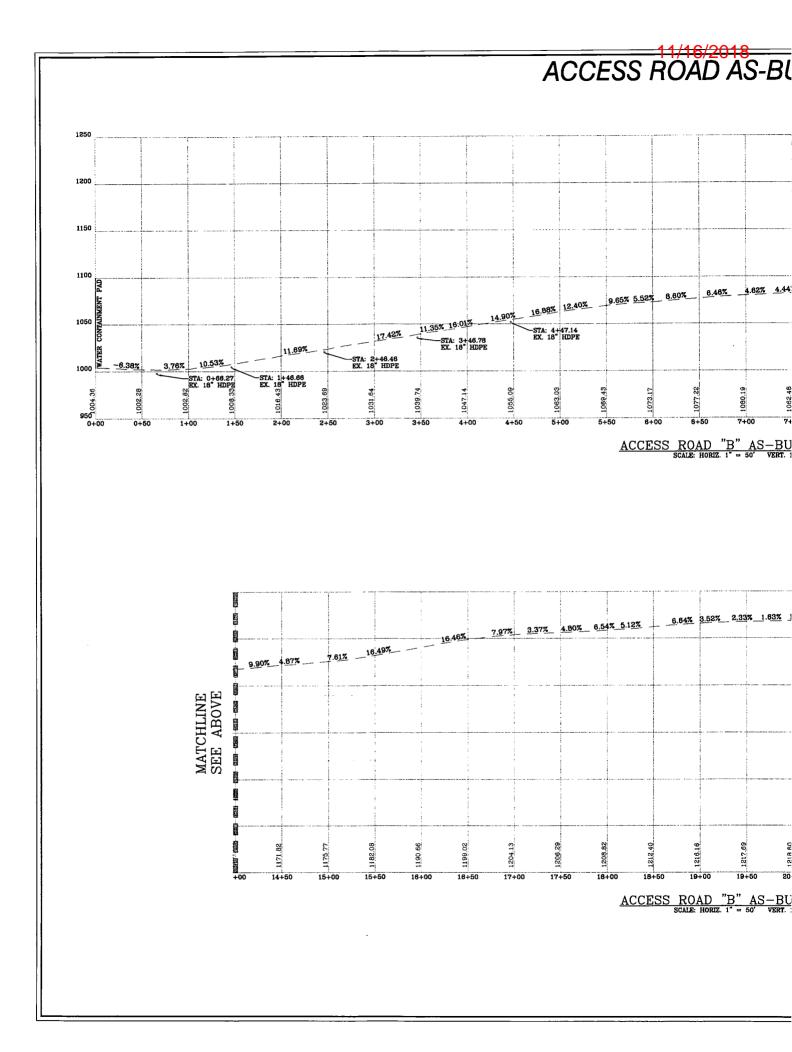

 API NO. 47-085
 - 10347
 11/16/2018

 OPERATOR WELL NO.
 Ray Unit 2H
 Well Pad Name: Weekley Trust