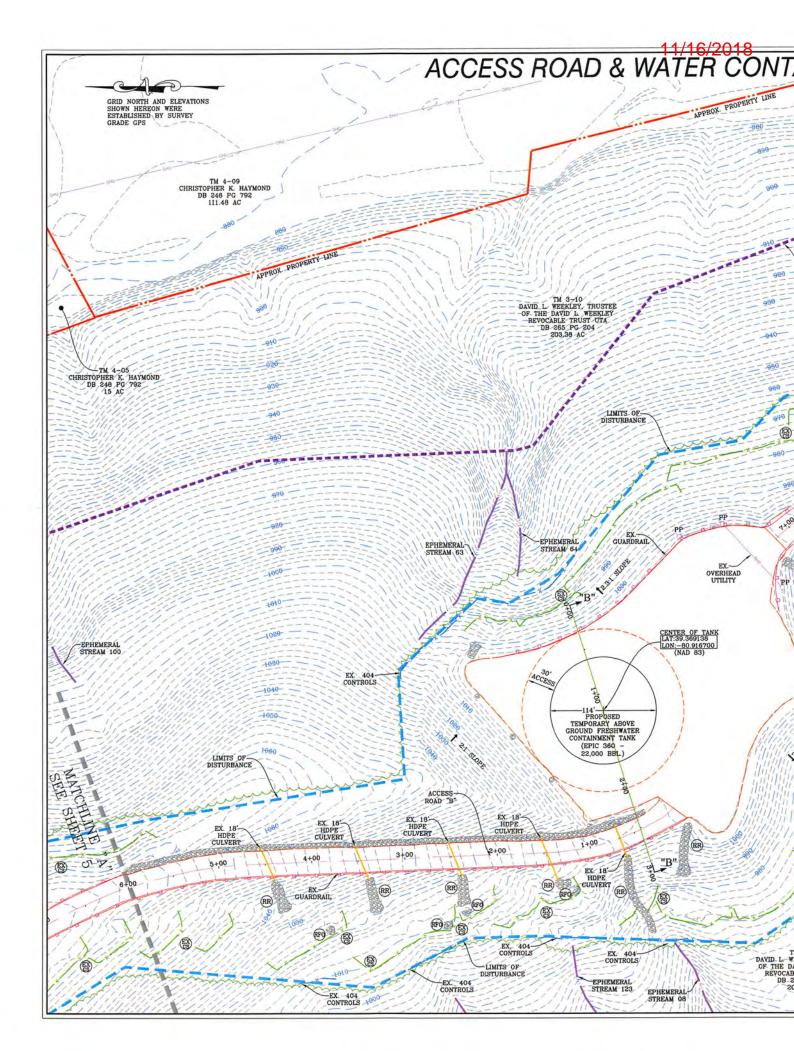

 API NO. 47-085
 - 10347
 11/16/2018

 OPERATOR WELL NO.
 Ray Unit 2H
 Well Pad Name: Weekley Trust

Permit Modification API# 47-085-10347 API NO. 47-085 - 10347 11/16/2018 OPERATOR WELL NO. Ray Unit 2H

Well Pad Name: Weekley Trust

WW-6B (04/15)

18)