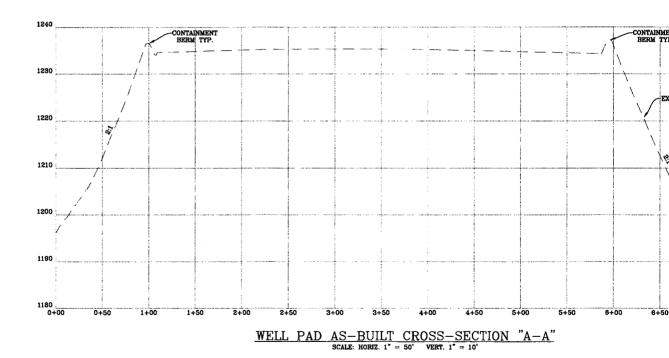

 API NO. 47-085
 - 10347
 11/16/2018

 OPERATOR WELL NO.
 Ray Unit 2H
 Well Pad Name: Weekley Trust