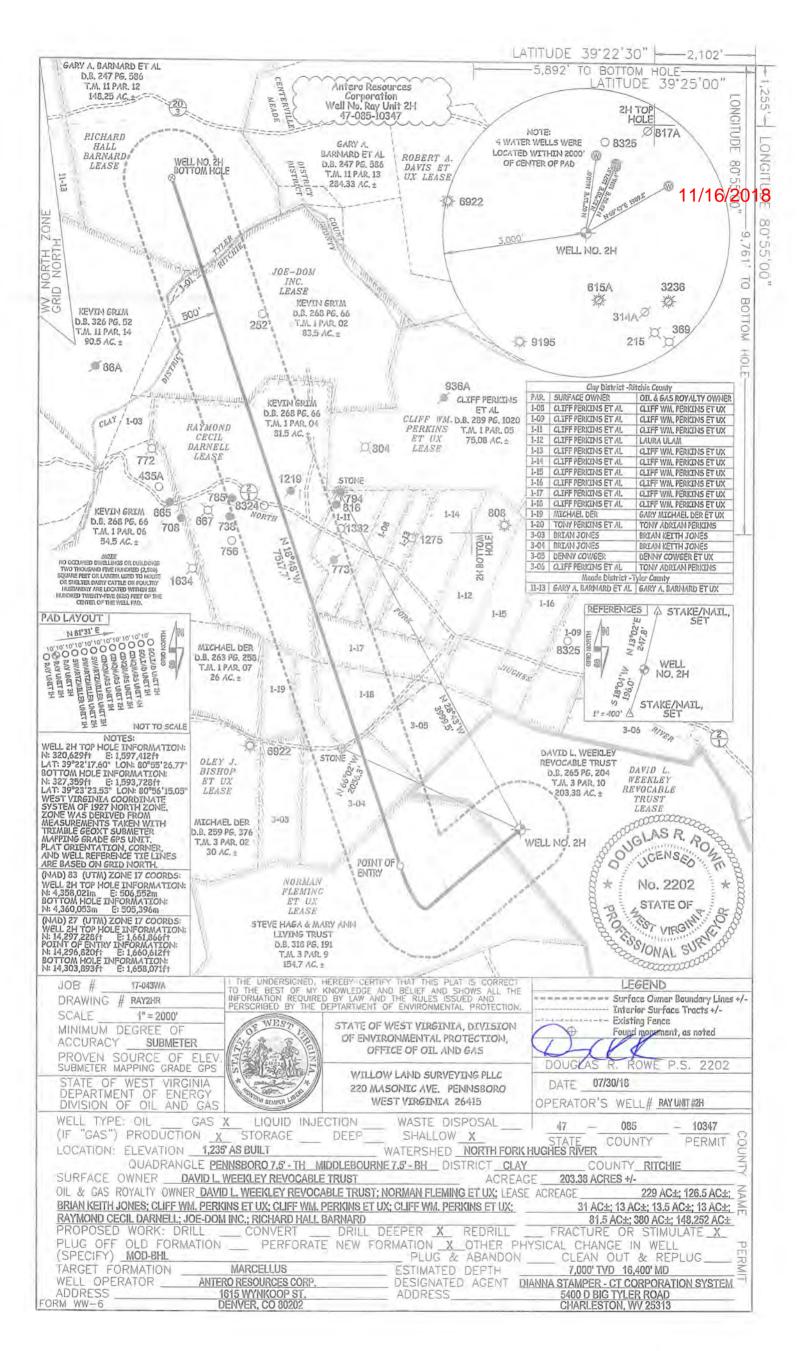

 API NO. 47-085
 - 10347
 11/16/2018

 OPERATOR WELL NO.
 Ray Unit 2H
 Well Pad Name: Weekley Trust

Permit Modification API# 47-085-10347 API NO. 47-085 - 10347 11/16/2018 OPERATOR WELL NO. Ray Unit 2H

Well Pad Name: Weekley Trust

WW-6B (04/15)

18)