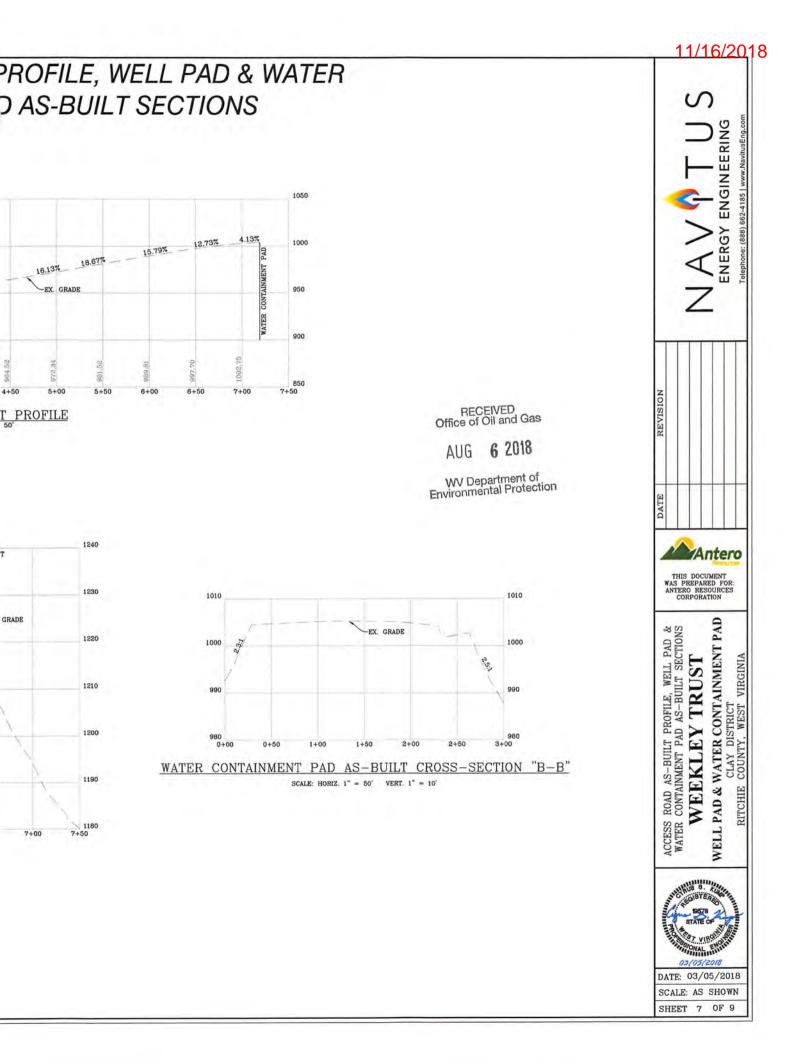

 API NO. 47-085
 - 10347
 11/16/2018

 OPERATOR WELL NO.
 Ray Unit 2H
 Well Pad Name: Weekley Trust