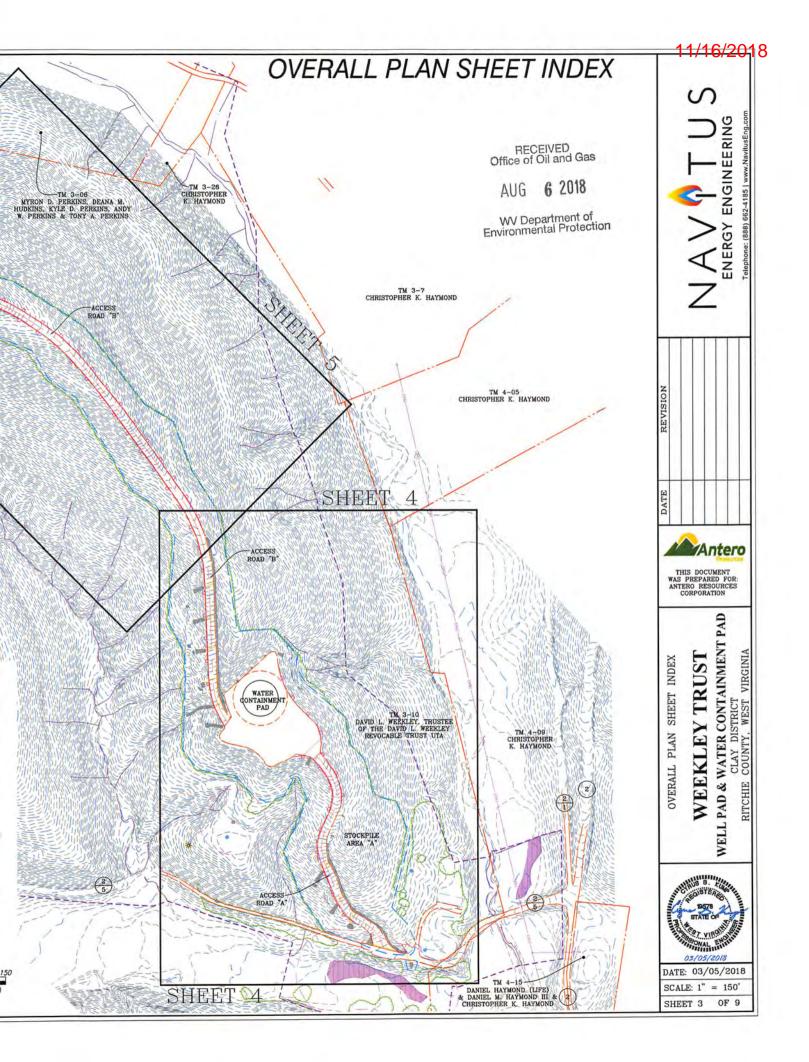

 API NO. 47-085
 - 10347
 11/16/2018

 OPERATOR WELL NO.
 Ray Unit 2H
 Well Pad Name: Weekley Trust

Permit Modification API# 47-085-10347 API NO. 47-085 - 10347 11/16/2018 OPERATOR WELL NO. Ray Unit 2H

Well Pad Name: Weekley Trust

WW-6B (04/15)

18)