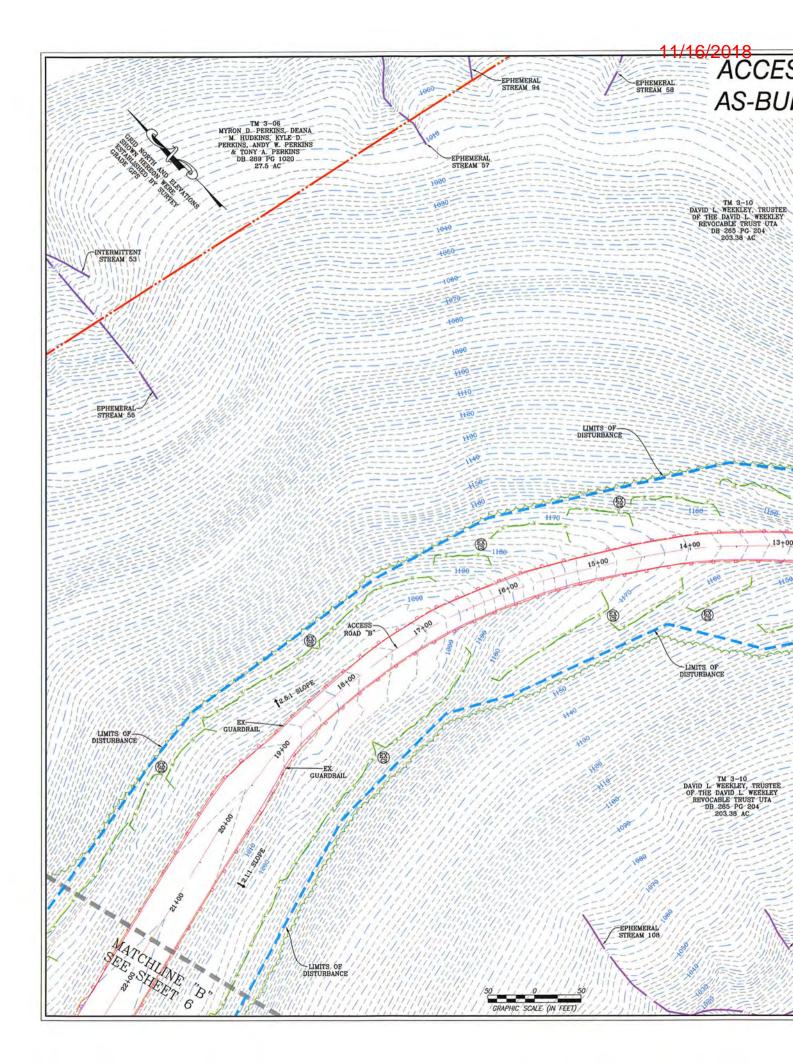

 API NO. 47-085
 - 10347
 11/16/2018

 OPERATOR WELL NO.
 Ray Unit 2H
 Well Pad Name: Weekley Trust

Permit Modification API# 47-085-10347 API NO. 47-085 - 10347 11/16/2018 OPERATOR WELL NO. Ray Unit 2H

Well Pad Name: Weekley Trust

WW-6B (04/15)

18)