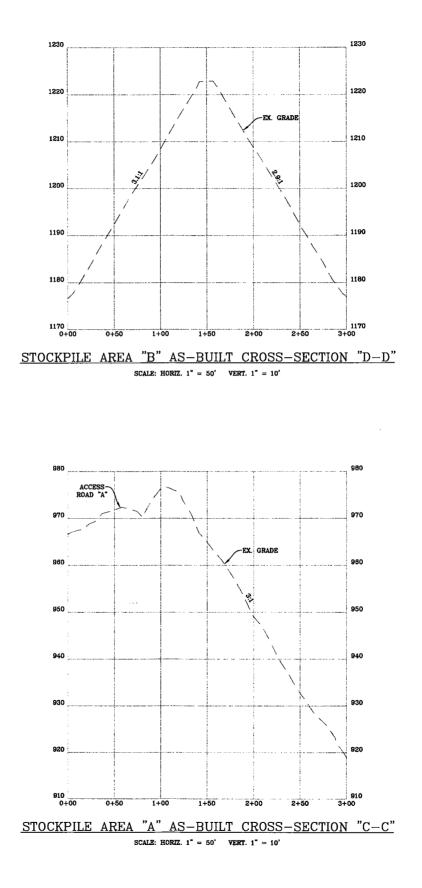

 API NO. 47-085
 - 10347
 11/16/2018

 OPERATOR WELL NO.
 Ray Unit 2H
 Well Pad Name: Weekley Trust

Permit Modification API# 47-085-10347 API NO. 47-085 - 10347 11/16/2018 OPERATOR WELL NO. Ray Unit 2H

Well Pad Name: Weekley Trust

WW-6B (04/15)

18)