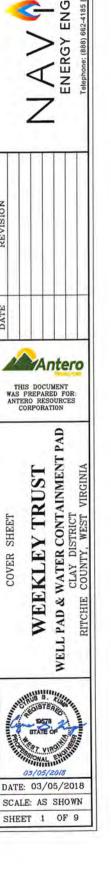

Anticipated Max Pressure - 9300 lbs Anticipated Max Rate - 80 bpm

21) Total Area to be disturbed, including roads, stockpile area, pits, etc., (acres): Existing 32.87 acres

Existing 8.15 acres 22) Area to be disturbed for well pad only, less access road (acres):

- (1) the tract of land is the same tract described in this Application, partly or wholly depicted in the accompanying plat, and described in the Construction and Reclamation Plan;
- (2) the parties and recordation data (if recorded) for lease(s) or other continuing contract(s) by which the Applicant claims the right to extract, produce or market the oil or gas are as follows:

- the tract of land is the same tract described in this Application, partly or wholly depicted in the accompanying plat, and described in the Construction and Reclamation Plan;
- (2) the parties and recordation data (if recorded) for lease(s) or other continuing contract(s) by which the Applicant claims the right to extract, produce or market the oil or gas are as follows: