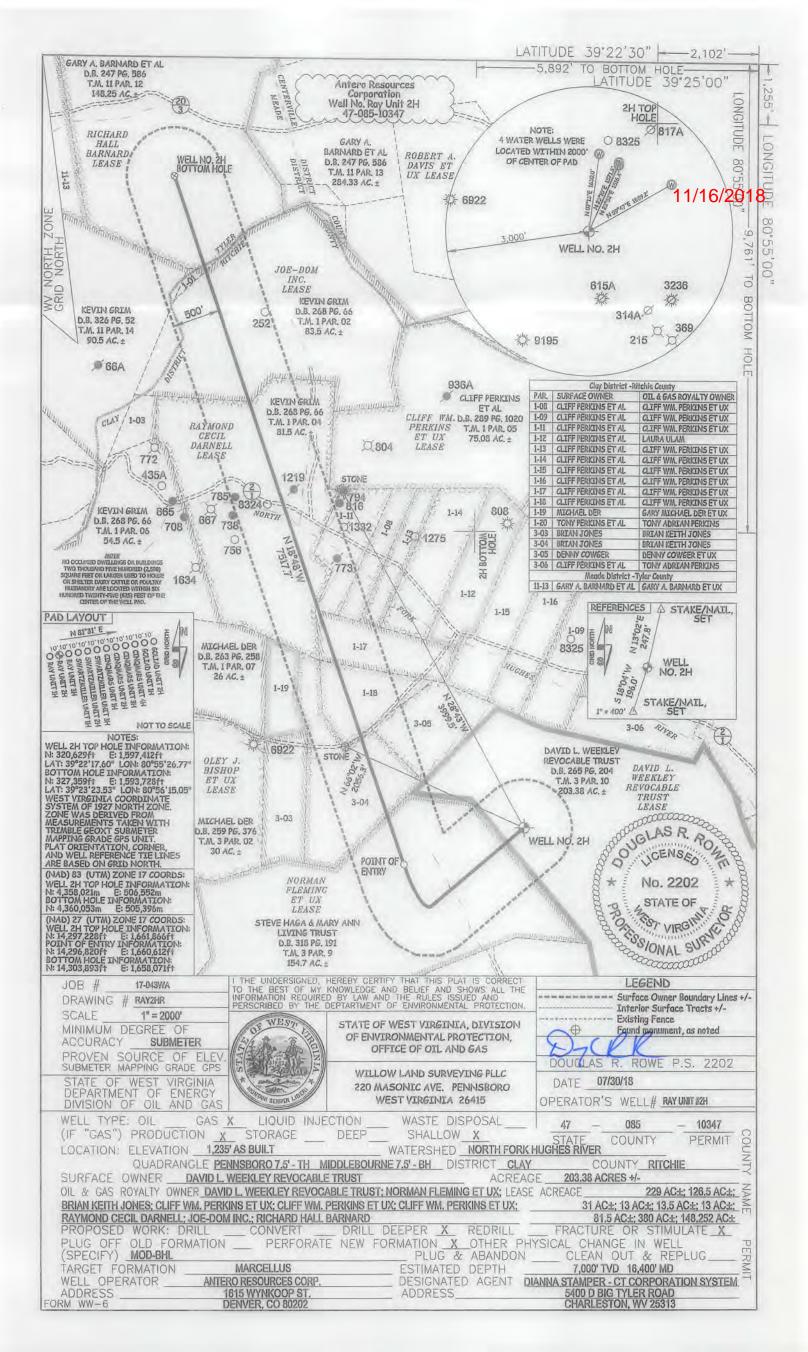

 API NO. 47-085
 - 10347
 11/16/2018

 OPERATOR WELL NO.
 Ray Unit 2H
 Well Pad Name: Weekley Trust

Permit Modification API# 47-085-10347 API NO. 47-085 - 10347 11/16/2018 OPERATOR WELL NO. Ray Unit 2H

Well Pad Name: Weekley Trust

WW-6B (04/15)

18)