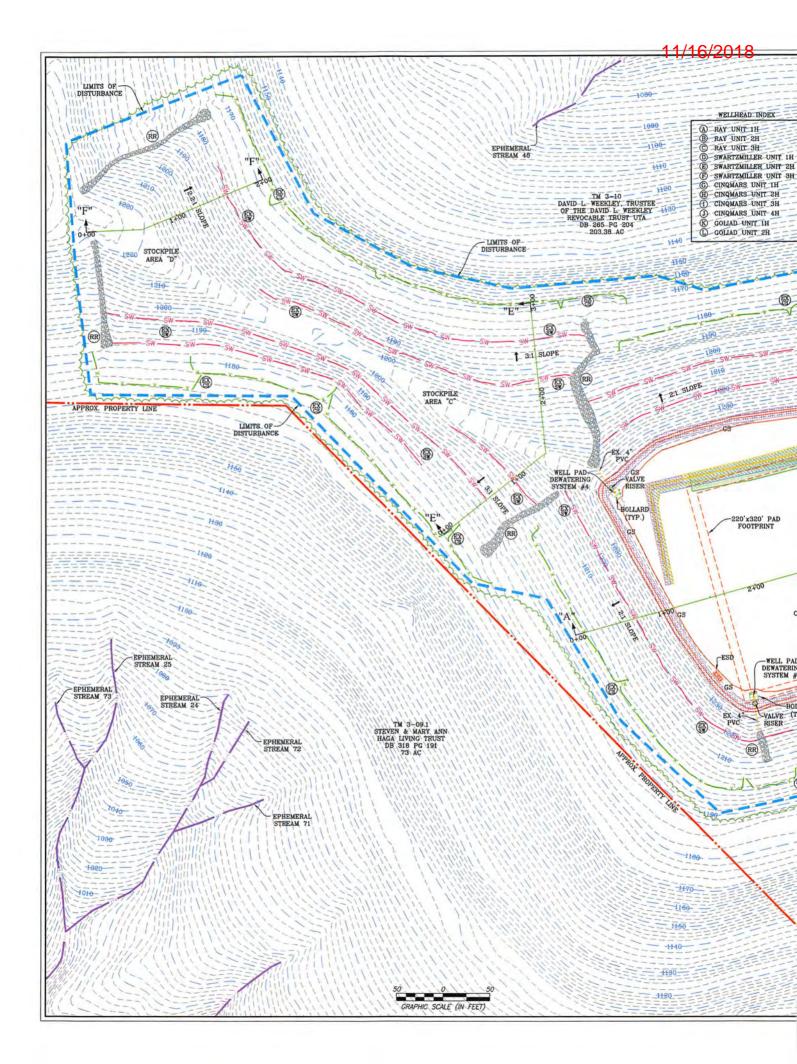

 API NO. 47-085
 - 10347
 11/16/2018

 OPERATOR WELL NO.
 Ray Unit 2H
 Well Pad Name: Weekley Trust

Permit Modification API# 47-085-10347 API NO. 47-085 - 10347 11/16/2018 OPERATOR WELL NO. Ray Unit 2H

Well Pad Name: Weekley Trust

WW-6B (04/15)

18)