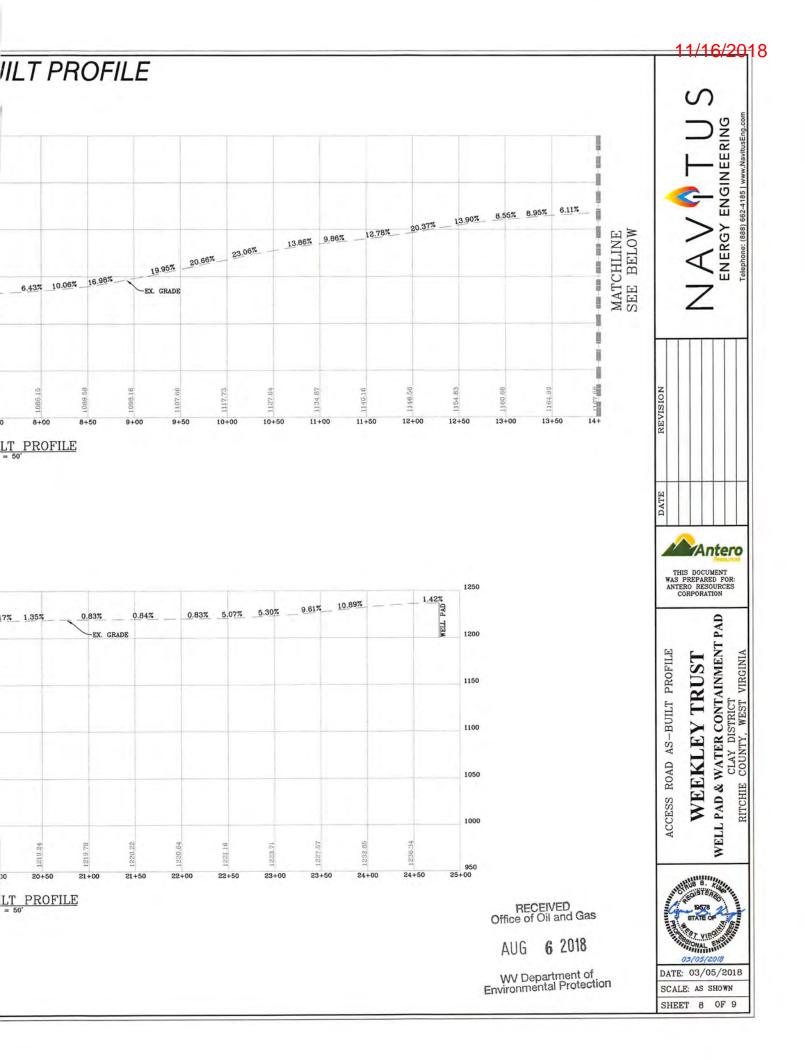

 API NO. 47-085
 - 10347
 11/16/2018

 OPERATOR WELL NO.
 Ray Unit 2H
 Well Pad Name: Weekley Trust