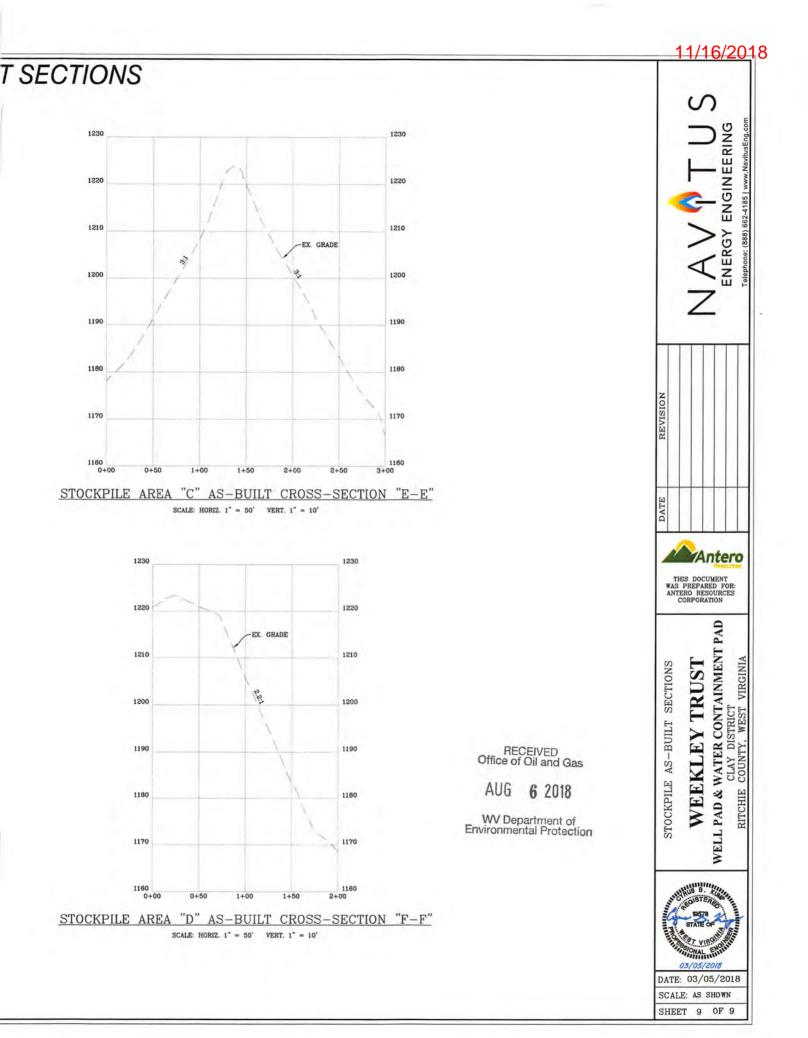

 API NO. 47-085
 - 10347
 11/16/2018

 OPERATOR WELL NO.
 Ray Unit 2H
 Well Pad Name: Weekley Trust

Permit Modification API# 47-085-10347 API NO. 47-085 - 10347 11/16/2018 OPERATOR WELL NO. Ray Unit 2H

Well Pad Name: Weekley Trust

WW-6B (04/15)

18)