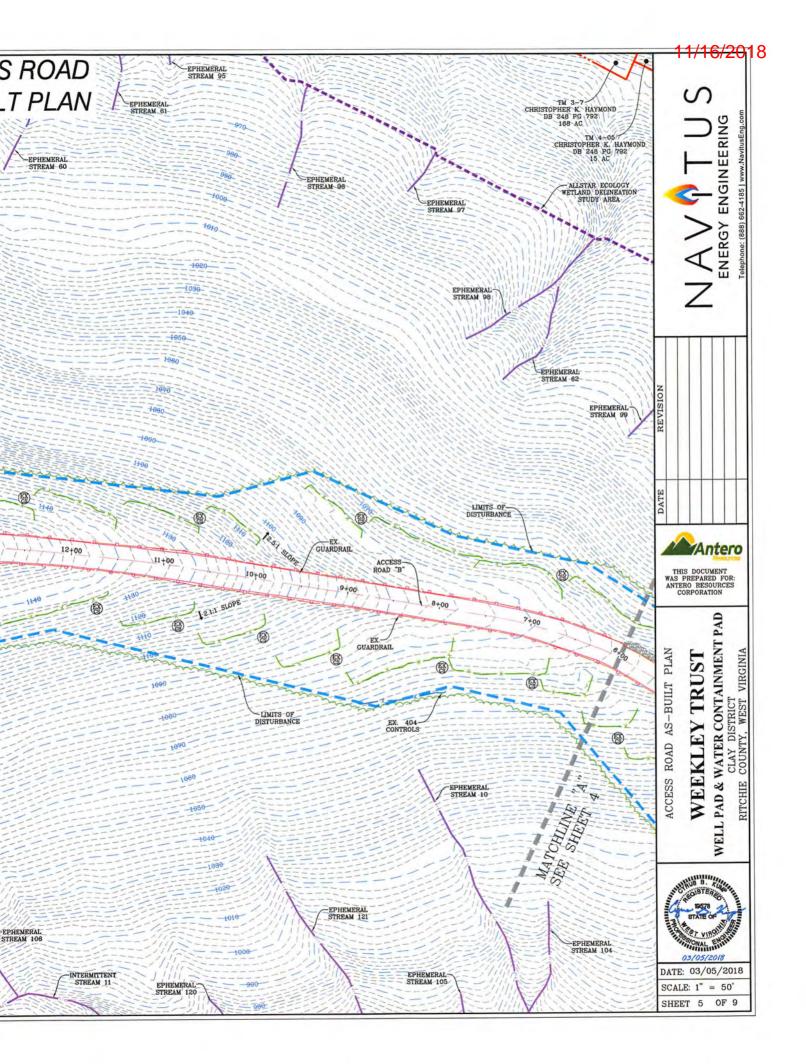

 API NO. 47-085
 - 10347
 11/16/2018

 OPERATOR WELL NO.
 Ray Unit 2H
 Well Pad Name: Weekley Trust

Permit Modification API# 47-085-10347 API NO. 47-085 - 10347 11/16/2018 OPERATOR WELL NO. Ray Unit 2H

Well Pad Name: Weekley Trust

WW-6B (04/15)

18)