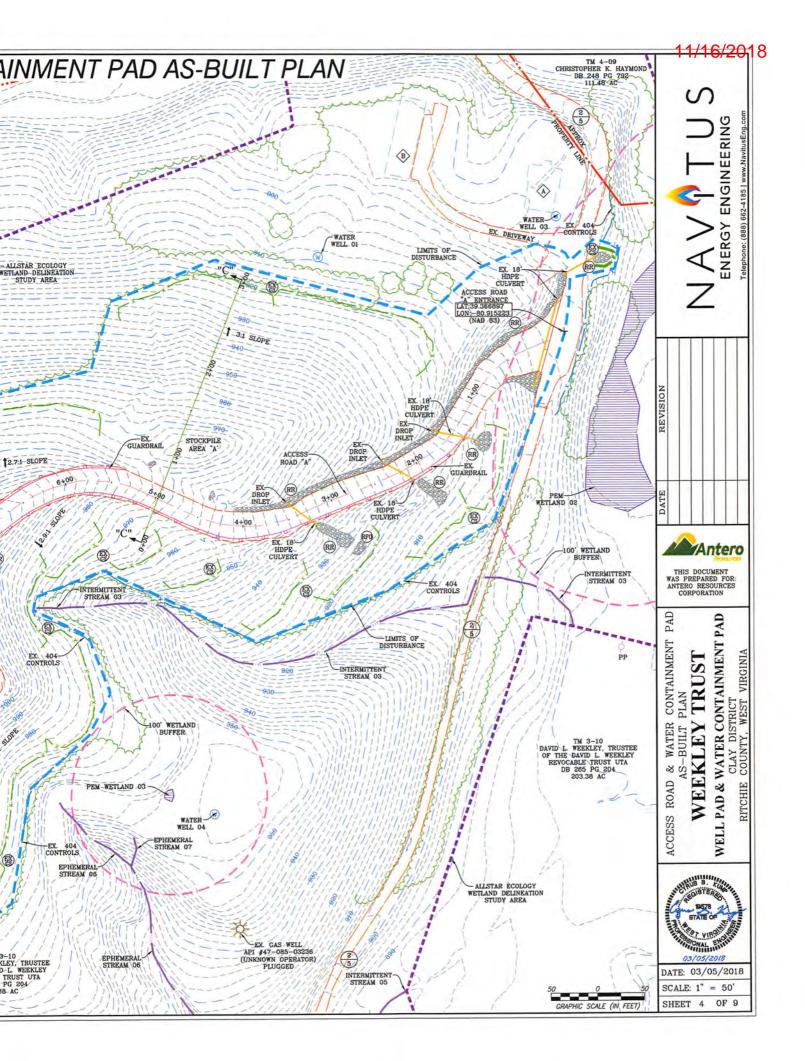

 API NO. 47-085
 - 10347
 11/16/2018

 OPERATOR WELL NO.
 Ray Unit 2H
 Well Pad Name: Weekley Trust

Permit Modification API# 47-085-10347 API NO. 47-085 - 10347 11/16/2018 OPERATOR WELL NO. Ray Unit 2H

Well Pad Name: Weekley Trust

WW-6B (04/15)

18)