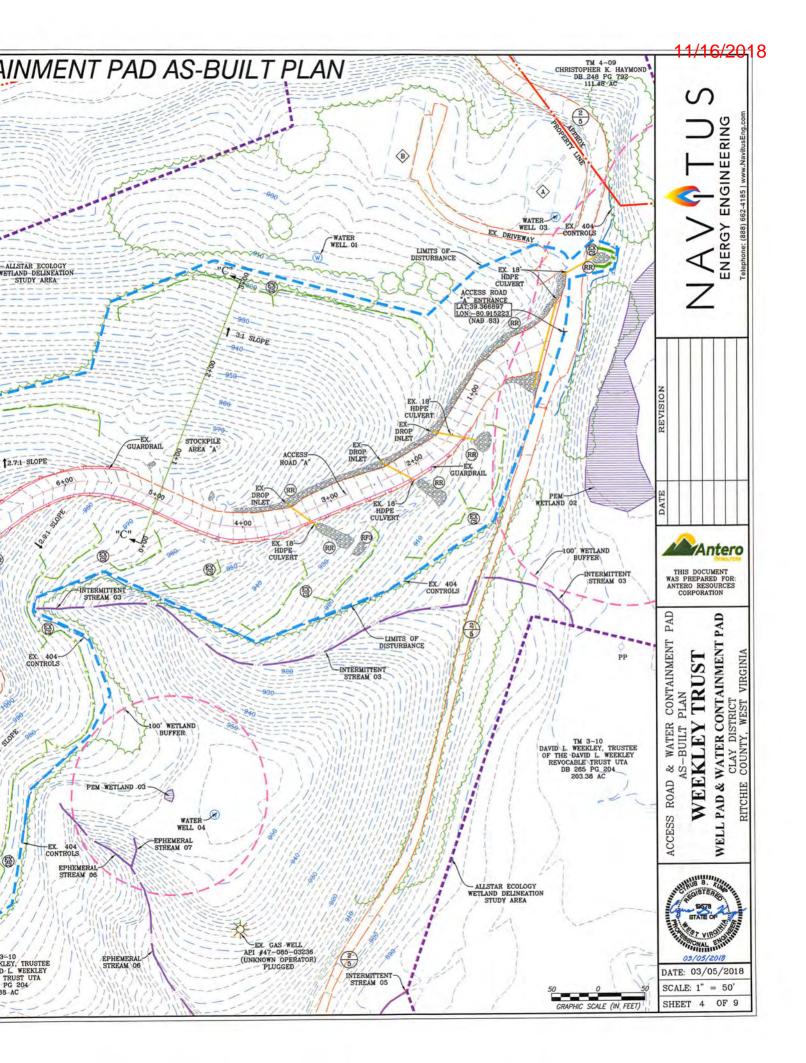

Anticipated Max Pressure - 9300 lbs Anticipated Max Rate - 80 bpm

- 21) Total Area to be disturbed, including roads, stockpile area, pits, etc., (acres): Existing 32.87 acres
- 22) Area to be disturbed for well pad only, less access road (acres): Existing 8.15 acres