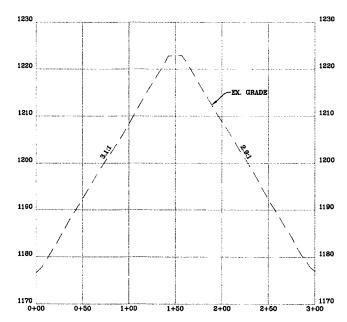

Extend lateral length to 15600'

Page 2 of 3

API NO. 47- 085 - 10348

11/16/2018

OPERATOR WELL NO. Ray Unit 3H Well Pad Name: Weekley Trust

19) Describe proposed well work, including the drilling and plugging back of any pilot hole:

Drill, perforate, fracture a new horizontal shallow well and complete Marcellus Shale.