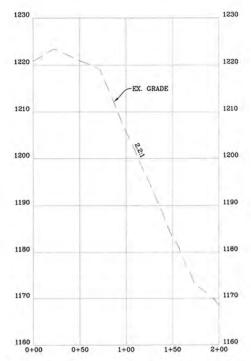

9

## ACCESS ROAD AS-BU



ACCESS ROAD "B" AS-BU
SCALE: HORIZ. 1" = 50' VERT. 1



11/16/2018

## IILT PROFILE



LT PROFILE



LT PROFILE

RECEIVED Office of Oil and Gas

AUG 6 2018

WV Department of Environmental Protection NAVOT US

MATCHLINE SEE BELOW





THIS DOCUMENT WAS PREPARED FOR: ANTERO RESOURCES CORPORATION

WEEKLEY TRUST
WELL PAD & WATER CONTAINMENT PAD
CLAY DISTRICT
RITCHIE COUNTY, WEST VIRGINIA

ACCESS ROAD AS-BUILT PROFILE



DATE: 03/05/2018
SCALE: AS SHOWN
SHEET 8 OF 9

## STOCKPILE AS-BUIL



STOCKPILE AREA "B" AS-BUILT CROSS-SECTION "D-D" SCALE: HORIZ. 1" = 50' VERT. 1" = 10'



STOCKPILE AREA "A" AS-BUILT CROSS-SECTION "C-C" SCALE: HORIZ. 1" = 50' VERT. 1" = 10'

## T SECTIONS



STOCKPILE AREA "C" AS-BUILT CROSS-SECTION "E-E"

SCALE: HORIZ. 1" = 50' VERT. 1" = 10'



STOCKPILE AREA "D" AS-BUILT CROSS-SECTION "F-F"

SCALE: HORIZ. 1" = 50' VERT. 1" = 10'

RECEIVED Office of Oil and Gas

AUG 6 2018

WV Department of Environmental Protection NAVOTUS ENERGY ENGINEERING

Telephone: (888) 662-4185 | www.NavitusEng.com





THIS DOCUMENT
WAS PREPARED FOR:
ANTERO RESOURCES
CORPORATION

WEEKLEY TRUST
WELL PAD & WATER CONTAINMENT PAD
CLAY DISTRICT
RITCHIE COUNTY, WEST VIRGINIA



DATE: 03/05/2018 SCALE: AS SHOWN

SHEET 9 OF 9