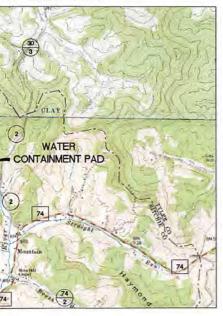

Anticipated Max Pressure - 9300 lbs Anticipated Max Rate - 80 bpm

- 21) Total Area to be disturbed, including roads, stockpile area, pits, etc., (acres): Existing 32.87 acres
- 22) Area to be disturbed for well pad only, less access road (acres): Existing 8.15 acres