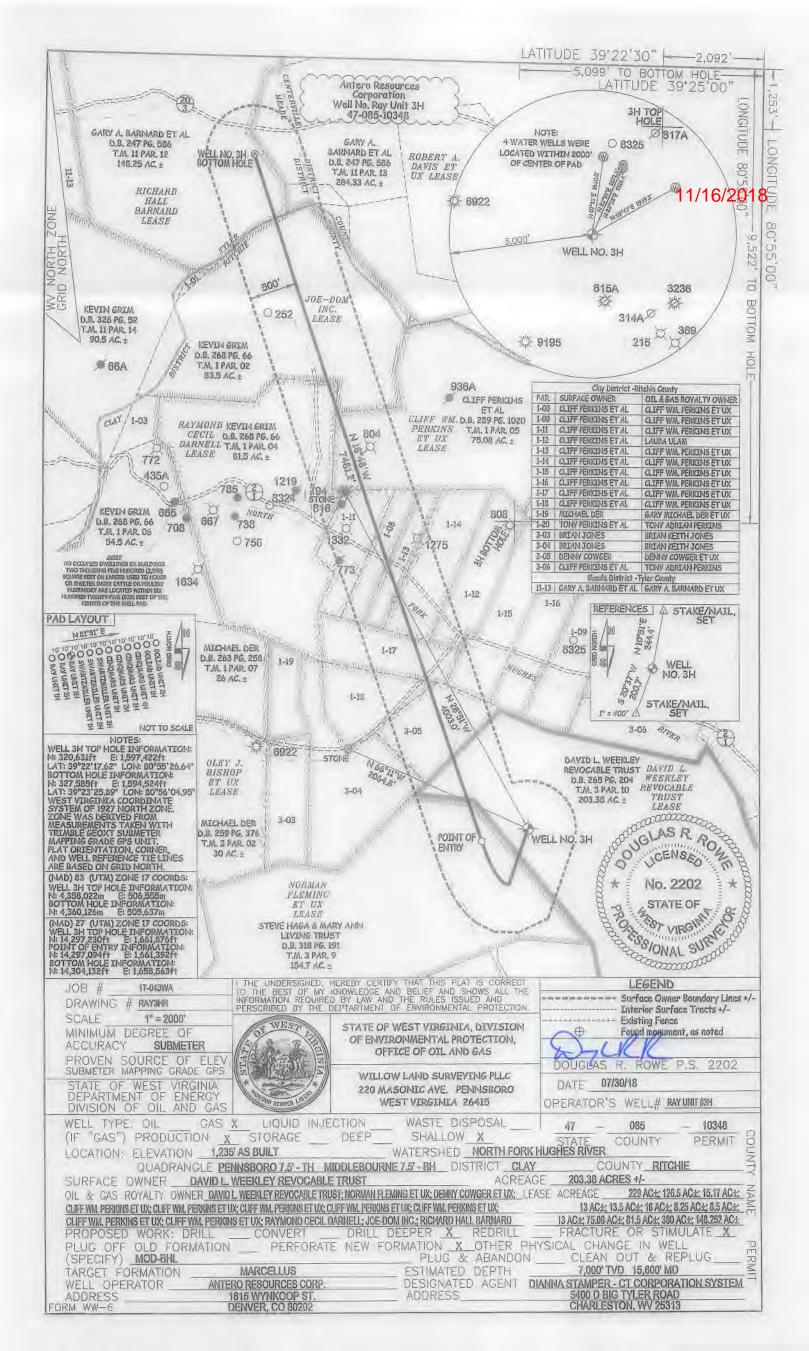

- (1) the tract of land is the same tract described in this Application, partly or wholly depicted in the accompanying plat, and described in the Construction and Reclamation Plan;
- (2) the parties and recordation data (if recorded) for lease(s) or other continuing contract(s) by which the Applicant claims the right to extract, produce or market the oil or gas are as follows: