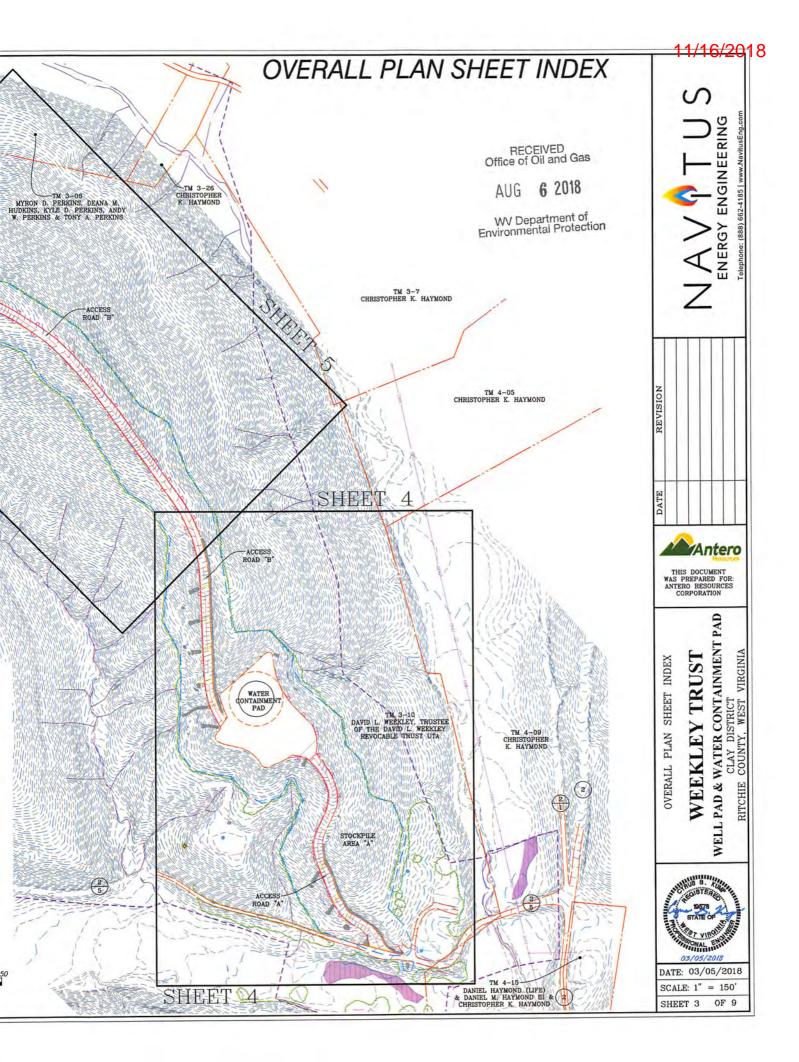

Anticipated Max Pressure - 9300 lbs Anticipated Max Rate - 80 bpm

- 21) Total Area to be disturbed, including roads, stockpile area, pits, etc., (acres): Existing 32.87 acres
- 22) Area to be disturbed for well pad only, less access road (acres): Existing 8.15 acres