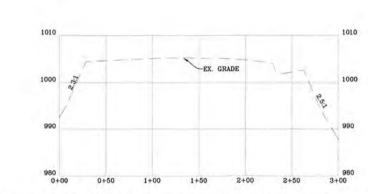

Anticipated Max Pressure - 9300 lbs Anticipated Max Rate - 80 bpm

- 21) Total Area to be disturbed, including roads, stockpile area, pits, etc., (acres): Existing 32.87 acres
- 22) Area to be disturbed for well pad only, less access road (acres): Existing 8.15 acres

Production: circulate with 14 lb/gal NaCl mud, trip to middle of lateral, circulate, pump high viscosity sweep, trip to base of curve, pump high viscosity sweep, trip to top of curve, trip to bottom, circulate, pump high viscosity sweep, trip out, run casing, circulate 10 bbls fresh water, pump 48 bbls barite pill, pump 10 bbls fresh water followed by 48 bbls mud flush and 10 bbls water.

\*Note: Attach additional sheets as Affected Oil and Gas

AUG 17 2018

WV Department of Environmental Protection Page 3 of 3 MPG 18

Ray Unit 3H Permit Modification API# 47-085-10347