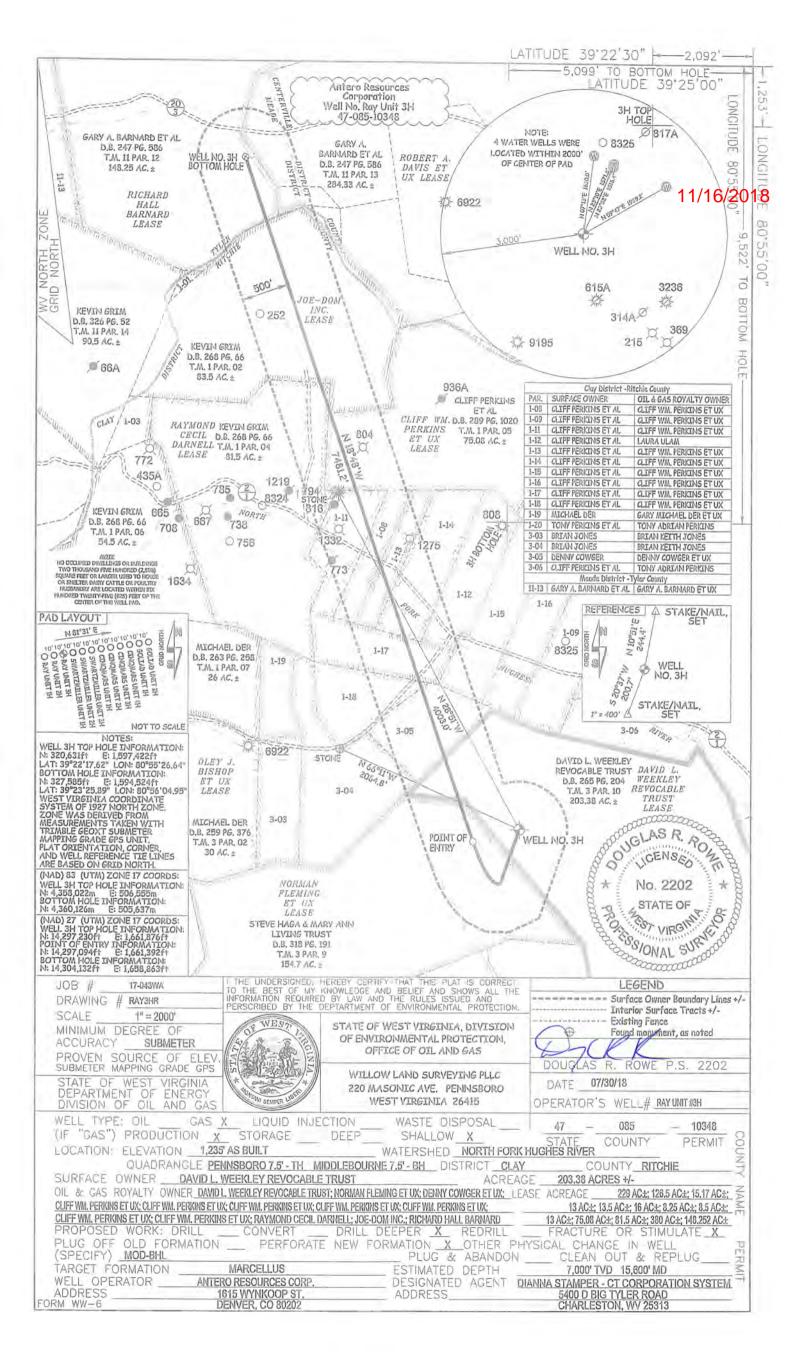

- (1) the tract of land is the same tract described in this Application, partly or wholly depicted in the accompanying plat, and described in the Construction and Reclamation Plan;
- (2) the parties and recordation data (if recorded) for lease(s) or other continuing contract(s) by which the Applicant claims the right to extract, produce or market the oil or gas are as follows: