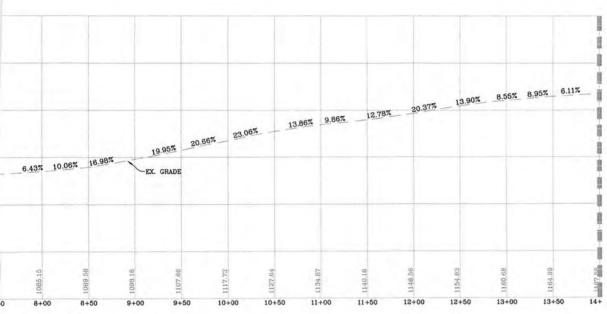

ENT PA



ACCESS ROAD "A" AS-BUIL SCALE: HORIZ. 1" = 50" VERT. 1"



WELL PAD AS-BUILT CROSS-SECTION "A-A"

SCALE: HORIZ. 1" = 50' VERT. 1" = 10'

11/16/2018

# PROFILE, WELL PAD & WATER D AS-BUILT SECTIONS



T PROFILE

RECEIVED Office of Oil and Gas

AUG 6 2018

WV Department of Environmental Protection





WATER CONTAINMENT PAD AS-BUILT CROSS-SECTION "B-B"

SCALE: HORIZ. 1" = 50' VERT. 1" = 10'

NAVOT US





THIS DOCUMENT
WAS PREPARED FOR:
ANTERO RESOURCES
CORPORATION

ACCESS ROAD AS-BUILT PROFILE, WELL PAD & WATER CONTAINMENT PAD AS-BUILT SECTIONS

WELL PAD & WATER CONTAINMENT PAD

CLAY DISTRICT

RITCHIE COUNTY, WEST VIRGINIA



DATE: 03/05/2018 SCALE: AS SHOWN

SHEET 7 OF 9

## ACCESS ROAD AS-BU



ACCESS ROAD "B" AS-BU
SCALE: HORIZ. 1" = 50' VERT. 1



11/16/2018

## IILT PROFILE



LT PROFILE



LT PROFILE

RECEIVED Office of Oil and Gas

AUG 6 2018

WV Department of Environmental Protection NAVOT US

MATCHLINE SEE BELOW





THIS DOCUMENT WAS PREPARED FOR: ANTERO RESOURCES CORPORATION

WEEKLEY TRUST
WELL PAD & WATER CONTAINMENT PAD
CLAY DISTRICT
RITCHIE COUNTY, WEST VIRGINIA

ACCESS ROAD AS-BUILT PROFILE



DATE: 03/05/2018
SCALE: AS SHOWN
SHEET 8 OF 9

## STOCKPILE AS-BUIL



STOCKPILE AREA "B" AS-BUILT CROSS-SECTION "D-D" SCALE: HORIZ. 1" = 50' VERT. 1" = 10'



STOCKPILE AREA "A" AS-BUILT CROSS-SECTION "C-C" SCALE: HORIZ. 1" = 50' VERT. 1" = 10'

## T SECTIONS



STOCKPILE AREA "C" AS-BUILT CROSS-SECTION "E-E"

SCALE: HORIZ. 1" = 50' VERT. 1" = 10'



STOCKPILE AREA "D" AS-BUILT CROSS-SECTION "F-F"

SCALE: HORIZ. 1" = 50' VERT. 1" = 10'

RECEIVED Office of Oil