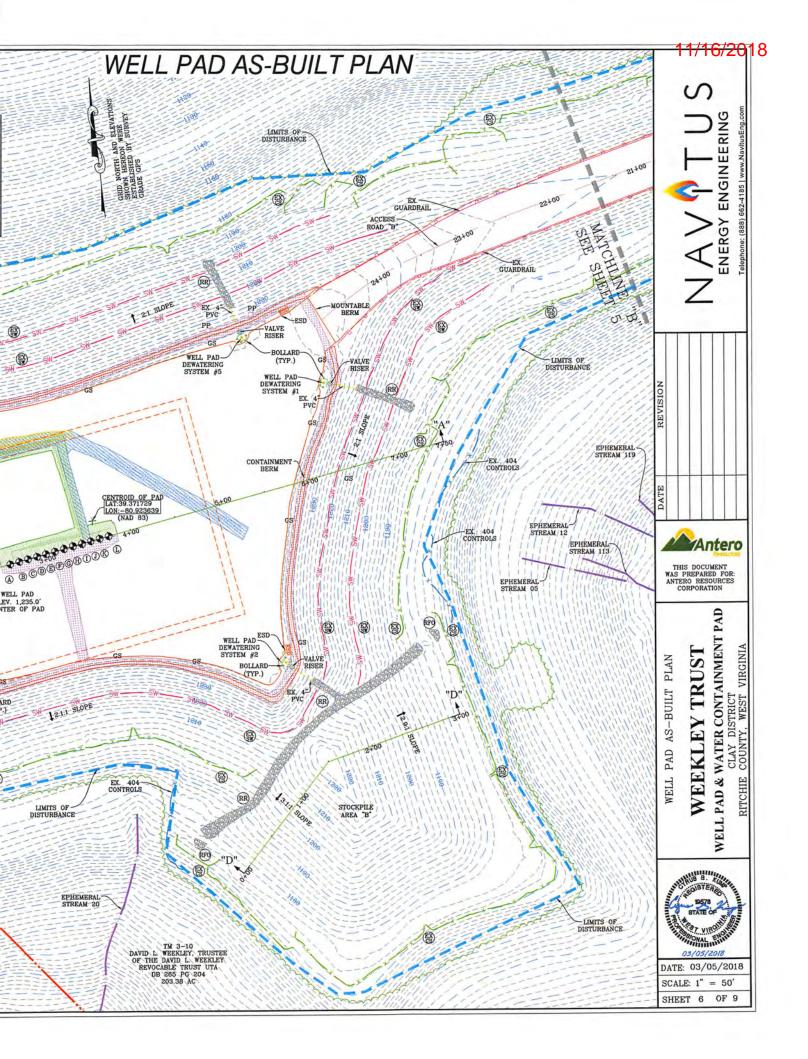

ED ON COUNTY REAL ESTATE TAX MAPS, GIS INFORMATION AND DEEDS OF RECORD.
- 4. UTILITIES AND THEIR LOCATIONS AS SHOWN HEREON ARE BASED ON: A) OBSERVABLE EVIDENCE OF THOSE VISIBLE, ABOVE-GROUND FACILITIES, FEATURES, AND MARKERS WHICH WERE FOUND ON THE SUBJECT PROPERTY AT THE TIME OF SURVEY PERFORMED BY NAVITUS ENGINEERING AND B) FIELD MARKINGS PLACED BY UTILITY COMPANIES IN RESPONSE TO THE WV 811 TICKET SUBMITTED BY NAVITUS ENGINEERING, NAVITUS ENGINEERING CANNOT GUARANTEE THE ACCURACY OF THE UTILITY MARKINGS PERFORMED BY OTHERS OR THAT ALL UTILITIES EXISTING WITHIN THE LIMITS OF THIS PLAN ARE SHOWN. ANY UTILITIES ENCOUNTERED SUBSEQUENT TO PLAN APPROVAL OR DURING CONSTRUCTION THAT ARE NOT SHOWN ON THE PLAN SHOULD BE REPORTED TO NAVITUS ENGINEERING AND ANTERO RESOURCES CORPORATION.













11/16/2018

## ACCESS ROAD AS-BUILT I CONTAINMENT PA



ACCESS ROAD "A" AS-BUIL SCALE: HORIZ. 1" = 50" VERT. 1"



WELL PAD AS-BUILT CROSS-SECTION "A-A"

SCALE: HORIZ. 1" = 50' VERT. 1" = 10'

11/16/2018

# PROFILE, WELL PAD & WATER D AS-BUILT SECTIONS



T PROFILE

RECEIVED Office of Oil and Gas

AUG 6 2018

WV Department of Environmental Protection





WATER CONTAINMENT PAD AS-BUILT CROSS-SECTION "B-B"

SCALE: HORIZ. 1" = 50' VERT. 1" = 10'

NAVOT US





THIS DOCUMENT
WAS PREPARED FOR:
ANTERO RESOURCES
CORPORATION

ACCESS ROAD AS-BUILT PROFILE, WELL PAD & WATER CONTAINMENT PAD AS-BUILT SECTIONS

WELL PAD & WATER CONTAINMENT PAD

CLAY DISTRICT

RITCHIE COUNTY, WEST VIRGINIA



DATE: 03/05/2018 SCALE: AS SHOWN

SHEET 7 OF 9

## ACCESS ROAD AS-BU



ACCESS ROAD "B" AS-BU
SCALE: HORIZ. 1