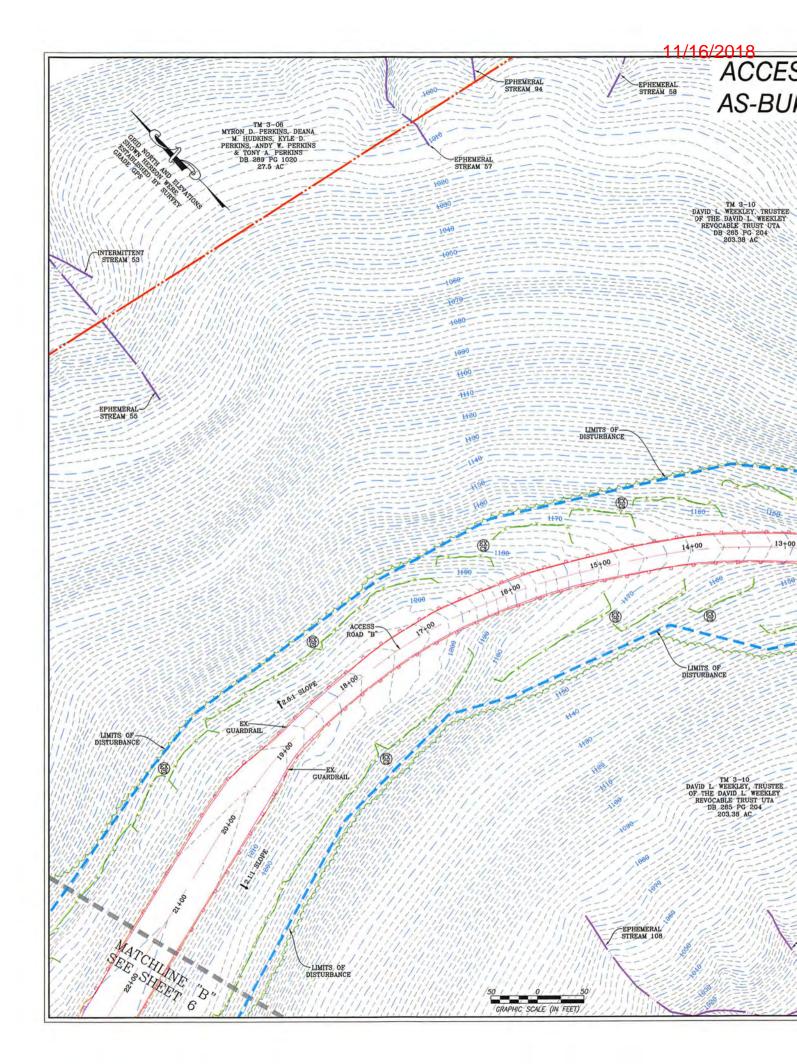

Anticipated Max Pressure - 9300 lbs Anticipated Max Rate - 80 bpm

- 21) Total Area to be disturbed, including roads, stockpile area, pits, etc., (acres): Existing 32.87 acres
- 22) Area to be disturbed for well pad only, less access road (acres): Existing 8.15 acres