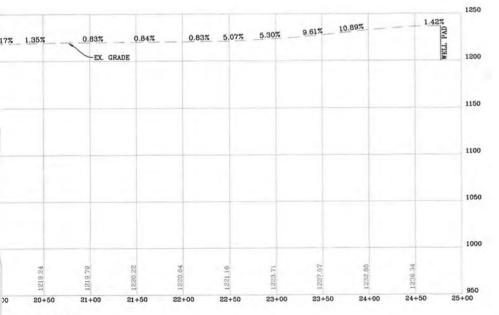

Extend lateral length to 15600'

Page 2 of 3

API NO. 47- 085 - 10348

11/16/2018

OPERATOR WELL NO. Ray Unit 3H Well Pad Name: Weekley Trust

19) Describe proposed well work, including the drilling and plugging back of any pilot hole:

Drill, perforate, fracture a new horizontal shallow well and complete Marcellus Shale.