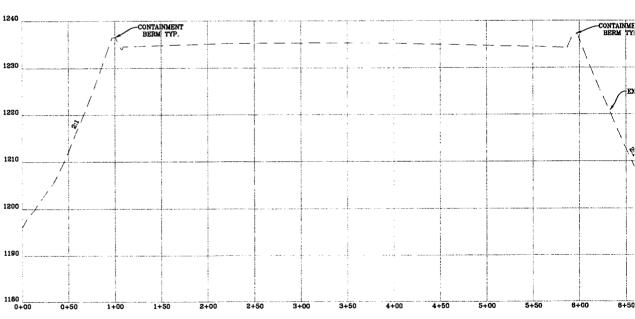

23) Describe centralizer placement for each casing string:

Conductor: no centralizers

Surface Casing: one centralizer 10' above the float shoe, one on the insert float collar and one every 4th joint spaced up the hole to surface.

Intermediate Casing: one centralizer above float joint, one centralizer 5' above float collar and one every 4th collar to surface.

Production Casing: one centralizer at shoe joint and one every 3 joints to top of cement in intermediate casing.