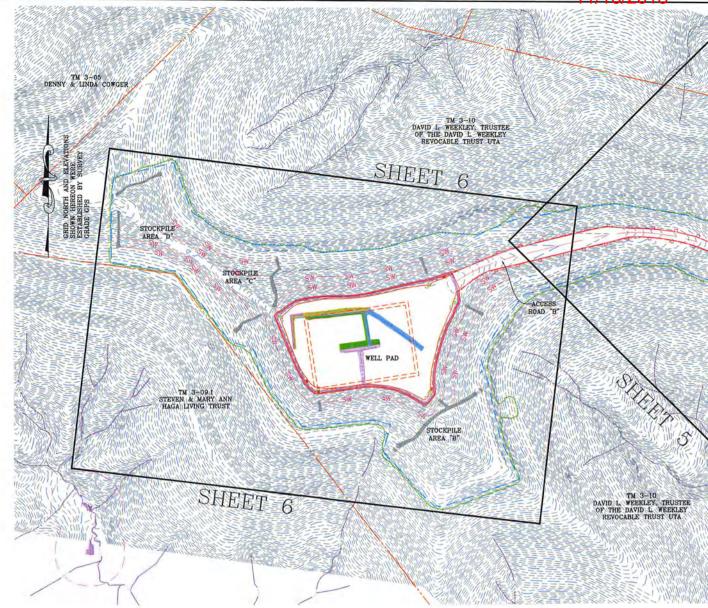

Anticipated Max Pressure - 9300 lbs Anticipated Max Rate - 80 bpm

- 21) Total Area to be disturbed, including roads, stockpile area, pits, etc., (acres): Existing 32.87 acres
- 22) Area to be disturbed for well pad only, less access road (acres): Existing 8.15 acres