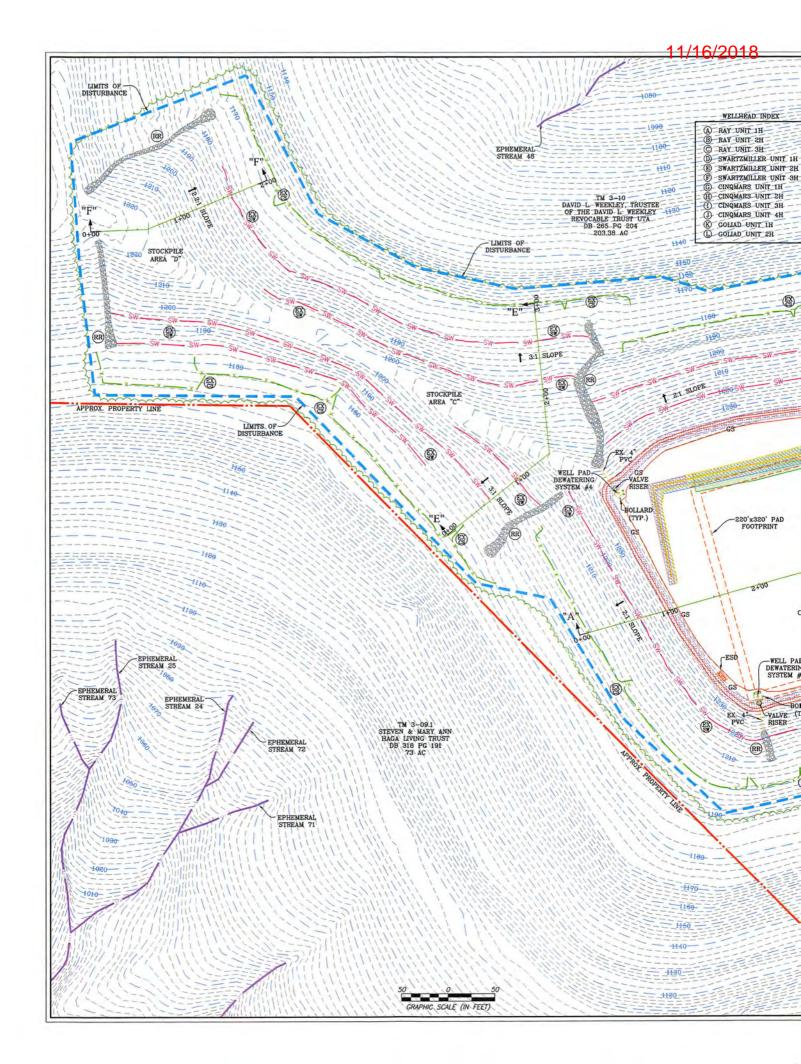

ASED ON COUNTY REAL ESTATE TAX MAPS, GIS INFORMATION AND DEEDS OF RECORD.
- 4. UTILITIES AND THEIR LOCATIONS AS SHOWN HEREON ARE BASED ON: A) OBSERVABLE EVIDENCE OF THOSE VISIBLE, ABOVE-GROUND FACILITIES, FEATURES, AND MARKERS WHICH WERE FOUND ON THE SUBJECT PROPERTY AT THE TIME OF SURVEY PERFORMED BY NAVITUS ENGINEERING AND B) FIELD MARKINGS PLACED BY UTILITY COMPANIES IN RESPONSE TO THE WV 811 TICKET SUBMITTED BY NAVITUS ENGINEERING, NAVITUS ENGINEERING CANNOT GUARANTEE THE ACCURACY OF THE UTILITY MARKINGS PERFORMED BY OTHERS OR THAT ALL UTILITIES EXISTING WITHIN THE LIMITS OF THIS PLAN ARE SHOWN. ANY UTILITIES ENCOUNTERED SUBSEQUENT TO PLAN APPROVAL OR DURING CONSTRUCTION THAT ARE NOT SHOWN ON THE PLAN SHOULD BE REPORTED TO NAVITUS ENGINEERING AND ANTERO RESOURCES CORPORATION.













11/16/2018

## ACCESS ROAD AS-BUILT I CONTAINMENT PA



ACCESS ROAD "A" AS-BUIL SCALE: HORIZ. 1" = 50" VERT. 1"



WELL PAD AS-BUILT CROSS-SECTION "A-A"

SCALE: HORIZ. 1" = 50' VERT. 1" = 10'

11/16/2018

# PROFILE, WELL PAD & WATER D AS-BUILT SECTIONS



T PROFILE

RECEIVED Office of Oil and Gas

AUG 6 2018

WV Department of Environmental Protection





WATER CONTAINMENT PAD AS-BUILT CROSS-SECTION "B-B"

SCALE: HORIZ. 1" = 50' VERT. 1" = 10'

NAVOT US





THIS DOCUMENT
WAS PREPARED FOR:
ANTERO RESOURCES
CORPORATION

ACCESS ROAD AS-BUILT PROFILE, WELL PAD & WATER CONTAINMENT PAD AS-BUILT SECTIONS

WELL PAD & WATER CONTAINMENT PAD

CLAY DISTRICT

RITCHIE COUNTY, WEST VIRGINIA



DATE: 03/05/2018 SCALE: AS SHOWN

SHEET 7 OF 9

## ACCESS ROAD AS-BU



ACCESS ROAD "B" AS-BU
SCALE: HORIZ.