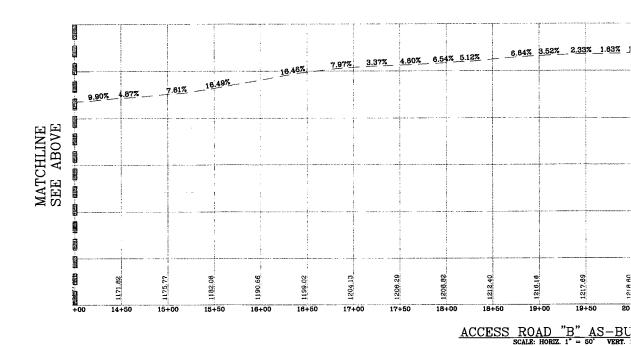

ACCESS ROAD AS-BUILT I CONTAINMENT PA



ACCESS ROAD "A" AS-BUIL SCALE: HORIZ. 1" = 50" VERT. 1"



WELL PAD AS-BUILT CROSS-SECTION "A-A"

SCALE: HORIZ. 1" = 50' VERT. 1" = 10'

11/16/2018

# PROFILE, WELL PAD & WATER D AS-BUILT SECTIONS



T PROFILE

RECEIVED Office of Oil and Gas

AUG 6 2018

WV Department of Environmental Protection





WATER CONTAINMENT PAD AS-BUILT CROSS-SECTION "B-B"

SCALE: HORIZ. 1" = 50' VERT. 1" = 10'

NAVOT US





THIS DOCUMENT
WAS PREPARED FOR:
ANTERO RESOURCES
CORPORATION

ACCESS ROAD AS-BUILT PROFILE, WELL PAD & WATER CONTAINMENT PAD AS-BUILT SECTIONS

WELL PAD & WATER CONTAINMENT PAD

CLAY DISTRICT

RITCHIE COUNTY, WEST VIRGINIA



DATE: 03/05/2018 SCALE: AS SHOWN

SHEET 7 OF 9

## ACCESS ROAD AS-BU



ACCESS ROAD "B" AS-BU
SCALE: HORIZ. 1" = 50' VERT. 1



11/16/2018

## IILT PROFILE



LT PROFILE



LT PROFILE

RECEIVED Office of Oil and Gas

AUG 6 2018

WV Department of Environmental Protection NAVOT US

MATCHLINE SEE BELOW





THIS DOCUMENT WAS PREPARED FOR: ANTERO RESOURCES CORPORATION

WEEKLEY TRUST
WELL PAD & WATER CONTAINMENT PAD
CLAY DISTRICT
RITCHIE COUNTY, WEST VIRGINIA

ACCESS ROAD AS-BUILT PROFILE



DATE: 03/05/2018
SCALE: AS SHOWN
SHEET 8 OF 9

## STOCKPILE AS-BUIL



STOCKPILE AREA "B" AS-BUILT CROSS-SECTION "D-D" SCALE: HORIZ. 1" = 50' VERT. 1" = 10'



STOCKPILE AREA "A" AS-BUILT CROSS-SECTION "C-C" SCALE: HORIZ. 1" = 50' VERT. 1" = 10'

## T SECTIONS



STOCKPILE AREA "C" AS-BUILT CROSS-SECTION "E-E"

SCALE: HORIZ. 1" = 50' VERT. 1" = 10'



STOCKPILE AREA "D" AS-BUILT CROSS-SECTION "F-F"

SCALE: HORIZ. 1" = 50' VERT. 1"