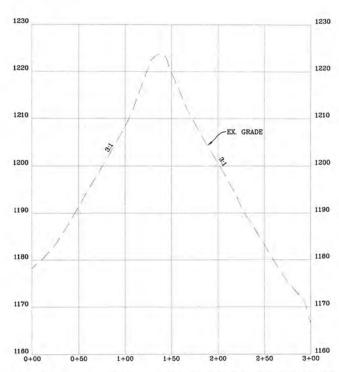

AY DISTRICT

RITCHIE COUNTY, WEST VIRGINIA



DATE: 03/05/2018 SCALE: AS SHOWN

SHEET 7 OF 9

## ACCESS ROAD AS-BU



ACCESS ROAD "B" AS-BU
SCALE: HORIZ. 1" = 50' VERT. 1



11/16/2018

## IILT PROFILE



LT PROFILE



LT PROFILE

RECEIVED Office of Oil and Gas

AUG 6 2018

WV Department of Environmental Protection NAVOT US

MATCHLINE SEE BELOW





THIS DOCUMENT WAS PREPARED FOR: ANTERO RESOURCES CORPORATION

WEEKLEY TRUST
WELL PAD & WATER CONTAINMENT PAD
CLAY DISTRICT
RITCHIE COUNTY, WEST VIRGINIA

ACCESS ROAD AS-BUILT PROFILE



DATE: 03/05/2018
SCALE: AS SHOWN
SHEET 8 OF 9

## STOCKPILE AS-BUIL



STOCKPILE AREA "B" AS-BUILT CROSS-SECTION "D-D" SCALE: HORIZ. 1" = 50' VERT. 1" = 10'



STOCKPILE AREA "A" AS-BUILT CROSS-SECTION "C-C" SCALE: HORIZ. 1" = 50' VERT. 1" = 10'

## T SECTIONS



STOCKPILE AREA "C" AS-BUILT CROSS-SECTION "E-E"

SCALE: HORIZ. 1" = 50' VERT. 1" = 10'



STOCKPILE AREA "D" AS-BUILT CROSS-SECTION "F-F"

SCALE: HORIZ. 1" = 50' VERT. 1" = 10'

RECEIVED Office of Oil and Gas

AUG 6 2018

WV Department of Environmental Protection NAVOTUS ENERGY ENGINEERING

Telephone: (888) 662-4185 | www.NavitusEng.com





THIS DOCUMENT
WAS PREPARED FOR:
ANTERO RESOURCES
CORPORATION

WEEKLEY TRUST
WELL PAD & WATER CONTAINMENT PAD
CLAY DISTRICT
RITCHIE COUNTY, WEST VIRGINIA



DATE: 03/05/2018 SCALE: AS SHOWN

SHEET 9 OF 9