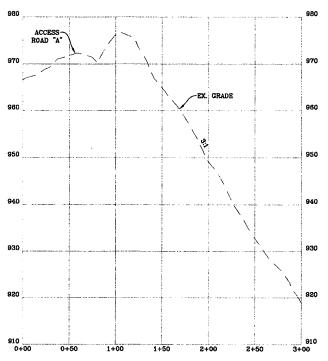

-BUILT PROFILE, WELL PAD & WATER CONTAINMENT PAD AS-BUILT SECTIONS

WELL PAD & WATER CONTAINMENT PAD

CLAY DISTRICT

RITCHIE COUNTY, WEST VIRGINIA



DATE: 03/05/2018 SCALE: AS SHOWN

SHEET 7 OF 9

## ACCESS ROAD AS-BU



ACCESS ROAD "B" AS-BU
SCALE: HORIZ. 1" = 50' VERT. 1



11/16/2018

## IILT PROFILE



LT PROFILE



LT PROFILE

RECEIVED Office of Oil and Gas

AUG 6 2018

WV Department of Environmental Protection NAVOT US

MATCHLINE SEE BELOW





THIS DOCUMENT WAS PREPARED FOR: ANTERO RESOURCES CORPORATION

WEEKLEY TRUST
WELL PAD & WATER CONTAINMENT PAD
CLAY DISTRICT
RITCHIE COUNTY, WEST VIRGINIA

ACCESS ROAD AS-BUILT PROFILE



DATE: 03/05/2018
SCALE: AS SHOWN
SHEET 8 OF 9

## STOCKPILE AS-BUIL



STOCKPILE AREA "B" AS-BUILT CROSS-SECTION "D-D" SCALE: HORIZ. 1" = 50' VERT. 1" = 10'



STOCKPILE AREA "A" AS-BUILT CROSS-SECTION "C-C" SCALE: HORIZ. 1" = 50' VERT. 1" = 10'

## T SECTIONS



STOCKPILE AREA "C" AS-BUILT CROSS-SECTION "E-E"

SCALE: HORIZ. 1" = 50' VERT. 1" = 10'



STOCKPILE AREA "D" AS-BUILT CROSS-SECTION "F-F"

SCALE: HORIZ. 1" = 50' VERT. 1" = 10'

RECEIVED Office of Oil and Gas

AUG 6 2018

WV Department of Environmental Protection NAVOTUS ENERGY ENGINEERING

Telephone: (888) 662-4185 | www.NavitusEng.com





THIS DOCUMENT
WAS PREPARED FOR:
ANTERO RESOURCES
CORPORATION

WEEKLEY TRUST
WELL PAD & WATER CONTAINMENT PAD
CLAY DISTRICT
RITCHIE COUNTY, WEST VIRGINIA



DATE: 03/05/2018 SCALE: AS SHOWN

SHEET 9 OF 9