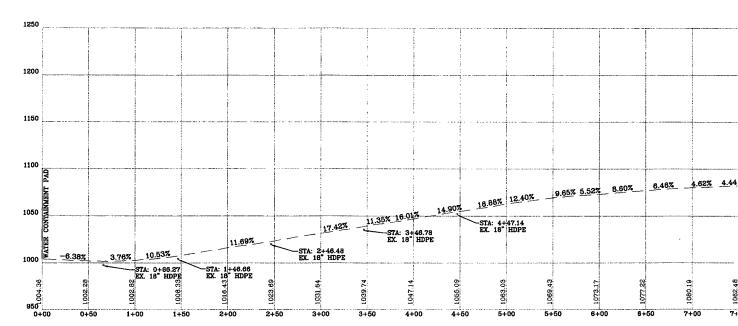

TERO RESOURCES CORPORATION.













11/16/2018

## ACCESS ROAD AS-BUILT I CONTAINMENT PA



ACCESS ROAD "A" AS-BUIL SCALE: HORIZ. 1" = 50" VERT. 1"



WELL PAD AS-BUILT CROSS-SECTION "A-A"

SCALE: HORIZ. 1" = 50' VERT. 1" = 10'

11/16/2018

# PROFILE, WELL PAD & WATER D AS-BUILT SECTIONS



T PROFILE

RECEIVED Office of Oil and Gas

AUG 6 2018

WV Department of Environmental Protection





WATER CONTAINMENT PAD AS-BUILT CROSS-SECTION "B-B"

SCALE: HORIZ. 1" = 50' VERT. 1" = 10'

NAVOT US





THIS DOCUMENT
WAS PREPARED FOR:
ANTERO RESOURCES
CORPORATION

ACCESS ROAD AS-BUILT PROFILE, WELL PAD & WATER CONTAINMENT PAD AS-BUILT SECTIONS

WELL PAD & WATER CONTAINMENT PAD

CLAY DISTRICT

RITCHIE COUNTY, WEST VIRGINIA



DATE: 03/05/2018 SCALE: AS SHOWN

SHEET 7 OF 9

## ACCESS ROAD AS-BU



ACCESS ROAD "B" AS-BU
SCALE: HORIZ. 1" = 50' VERT. 1



11/16/2018

## IILT PROFILE



LT PROFILE



LT PROFILE

RECEIVED Office of Oil and Gas

AUG 6 2018

WV Department of Environmental Protection NAVOT US

MATCHLINE SEE BELOW





THIS DOCUMENT WAS PREPARED FOR: ANTERO RESOURCES CORPORATION

WEEKLEY TRUST
WELL PAD & WATER CONTAINMENT PAD
CLAY DISTRICT
RITCHIE COUNTY, WEST VIRGINIA

ACCESS ROAD AS-BUILT PROFILE



DATE: 03/05/2018
SCALE: AS SHOWN
SHEET 8 OF 9

## STOCKPILE AS-BUIL



STOCKPILE AREA "B" AS-BUILT CROSS-SECTION "D-D" SCALE: HORIZ. 1" = 50' VERT. 1" = 10'



STOCKPILE AREA "A" AS-BUILT CROSS-SECTION "C-C" SCALE: HORIZ. 1" = 50' VERT. 1" = 10'

## T SECTIONS



STOCKPILE AREA "C" AS-BUILT CROSS-SECTION "E-E"

SCALE: HORIZ. 1" = 50' VERT. 1" = 10'



STOCKPILE AREA "D" AS-BU