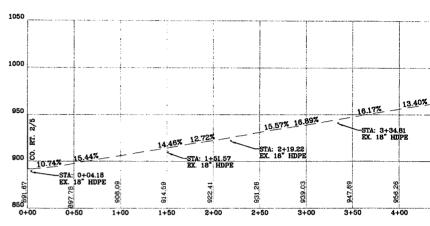

EEDS OF RECORD.
- 4. UTILITIES AND THEIR LOCATIONS AS SHOWN HEREON ARE BASED ON: A) OBSERVABLE EVIDENCE OF THOSE VISIBLE, ABOVE-GROUND FACILITIES, FEATURES, AND MARKERS WHICH WERE FOUND ON THE SUBJECT PROPERTY AT THE TIME OF SURVEY PERFORMED BY NAVITUS ENGINEERING AND B) FIELD MARKINGS PLACED BY UTILITY COMPANIES IN RESPONSE TO THE WV 811 TICKET SUBMITTED BY NAVITUS ENGINEERING, NAVITUS ENGINEERING CANNOT GUARANTEE THE ACCURACY OF THE UTILITY MARKINGS PERFORMED BY OTHERS OR THAT ALL UTILITIES EXISTING WITHIN THE LIMITS OF THIS PLAN ARE SHOWN. ANY UTILITIES ENCOUNTERED SUBSEQUENT TO PLAN APPROVAL OR DURING CONSTRUCTION THAT ARE NOT SHOWN ON THE PLAN SHOULD BE REPORTED TO NAVITUS ENGINEERING AND ANTERO RESOURCES CORPORATION.













11/16/2018

## ACCESS ROAD AS-BUILT I CONTAINMENT PA



ACCESS ROAD "A" AS-BUIL SCALE: HORIZ. 1" = 50" VERT. 1"



WELL PAD AS-BUILT CROSS-SECTION "A-A"

SCALE: HORIZ. 1" = 50' VERT. 1" = 10'

11/16/2018

# PROFILE, WELL PAD & WATER D AS-BUILT SECTIONS



T PROFILE

RECEIVED Office of Oil and Gas

AUG 6 2018

WV Department of Environmental Protection





WATER CONTAINMENT PAD AS-BUILT CROSS-SECTION "B-B"

SCALE: HORIZ. 1" = 50' VERT. 1" = 10'

NAVOT US





THIS DOCUMENT
WAS PREPARED FOR:
ANTERO RESOURCES
CORPORATION

ACCESS ROAD AS-BUILT PROFILE, WELL PAD & WATER CONTAINMENT PAD AS-BUILT SECTIONS

WELL PAD & WATER CONTAINMENT PAD

CLAY DISTRICT

RITCHIE COUNTY, WEST VIRGINIA



DATE: 03/05/2018 SCALE: AS SHOWN

SHEET 7 OF 9

## ACCESS ROAD AS-BU



ACCESS ROAD "B" AS-BU
SCALE: HORIZ. 1" = 50' VERT. 1



11/16/2018

## IILT PROFILE



LT PRO