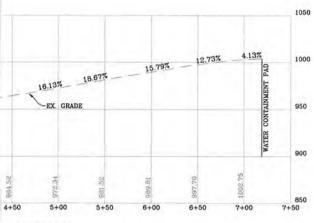

Production: circulate with 14 lb/gal NaCl mud, trip to middle of lateral, circulate, pump high viscosity sweep, trip to base of curve, pump high viscosity sweep, trip to top of curve, trip to bottom, circulate, pump high viscosity sweep, trip out, run casing, circulate 10 bbls fresh water, pump 48 bbls barite pill, pump 10 bbls fresh water followed by 48 bbls mud flush and 10 bbls water.