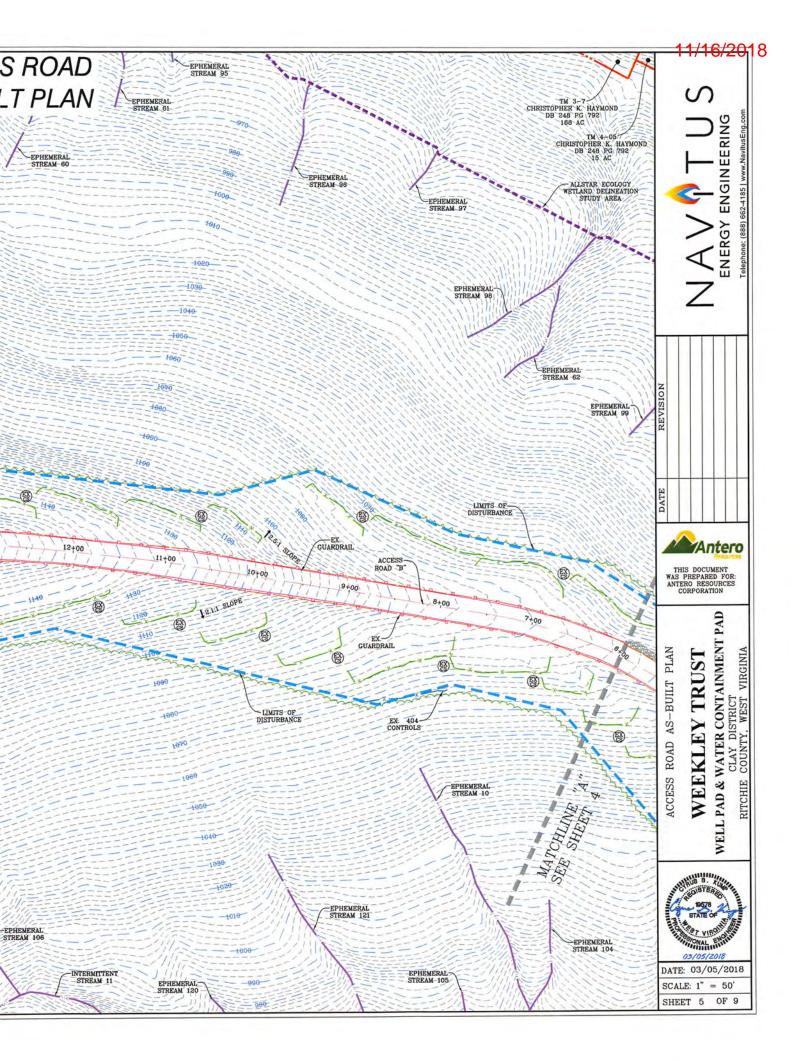

Production: circulate with 14 lb/gal NaCl mud, trip to middle of lateral, circulate, pump high viscosity sweep, trip to base of curve, pump high viscosity sweep, trip to top of curve, trip to bottom, circulate, pump high viscosity sweep, trip out, run casing, circulate 10 bbls fresh water, pump 48 bbls barite pill, pump 10 bbls fresh water followed by 48 bbls mud flush and 10 bbls water.