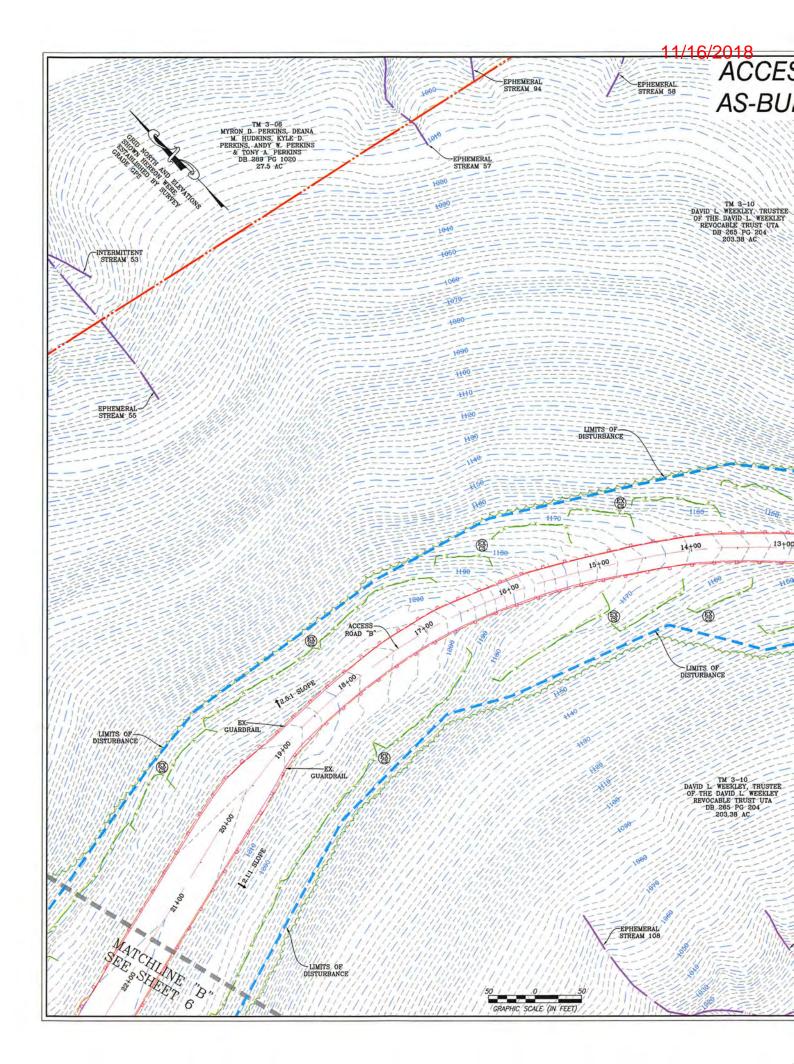

\_ 10349

11/16/2018

OPERATOR WELL NO. Swartzmiller Unit 1H

Well Pad Name: Weekley Trust

WV Department of Environmental Protection Page 1 of 3

API NO. 47- 085 - 10349 11/16/2018

OPERATOR WELL NO. Swartzmiller Unit 1H
Well Pad Name: Weekley Trust

18)