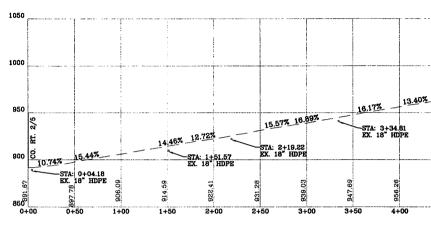

ATION AND DEEDS OF RECORD.
- 4. UTILITIES AND THEIR LOCATIONS AS SHOWN HEREON ARE BASED ON: A) OBSERVABLE EVIDENCE OF THOSE VISIBLE, ABOVE-GROUND FACILITIES, FEATURES, AND MARKERS WHICH WERE FOUND ON THE SUBJECT PROPERTY AT THE TIME OF SURVEY PERFORMED BY NAVITUS ENGINEERING AND B) FIELD MARKINGS PLACED BY UTILITY COMPANIES IN RESPONSE TO THE WV 811 TICKET SUBMITTED BY NAVITUS ENGINEERING, NAVITUS ENGINEERING CANNOT GUARANTEE THE ACCURACY OF THE UTILITY MARKINGS PERFORMED BY OTHERS OR THAT ALL UTILITIES EXISTING WITHIN THE LIMITS OF THIS PLAN ARE SHOWN. ANY UTILITIES ENCOUNTERED SUBSEQUENT TO PLAN APPROVAL OR DURING CONSTRUCTION THAT ARE NOT SHOWN ON THE PLAN SHOULD BE REPORTED TO NAVITUS ENGINEERING AND ANTERO RESOURCES CORPORATION.













### ACCESS ROAD AS-BUILT I CONTAINMENT PA



ACCESS ROAD "A" AS-BUIL

SCALE: HORIZ. 1" = 50' VERT. 1"



WELL PAD AS-BUILT CROSS-SECTION "A-A"

SCALE: HORIZ. 1" = 50" VERT. 1" = 10"

# PROFILE, WELL PAD & WATER D AS-BUILT SECTIONS



T PROFILE

RECEIVED Office of Oil and Gas

AUG 6 2018

WV Department of Environmental Protection





WATER CONTAINMENT PAD AS-BUILT CROSS-SECTION "B-B"

SCALE: HORIZ. 1" = 50' VERT. 1" = 10'



elephone: (888) 662-4185 | www.NavitusEng.com





THIS DOCUMENT WAS PREPARED FOR: ANTERO RESOURCES CORPORATION

ACCESS ROAD AS-BUILT PROFILE, WELL PAD & WATER CONTAINMENT PAD AS-BUILT SECTIONS

WELL PAD & WATER CONTAINMENT PAD

CLAY DISTRICT
RITCHIE COUNTY, WEST VIRGINIA



DATE: 03/05/2018 SCALE: AS SHOWN

SHEET 7 OF 9

### ACCESS ROAD AS-BU







ACCESS ROAD "B" AS-BU
SCALE: HORIZ. 1" = 50' VERT.

### IILT