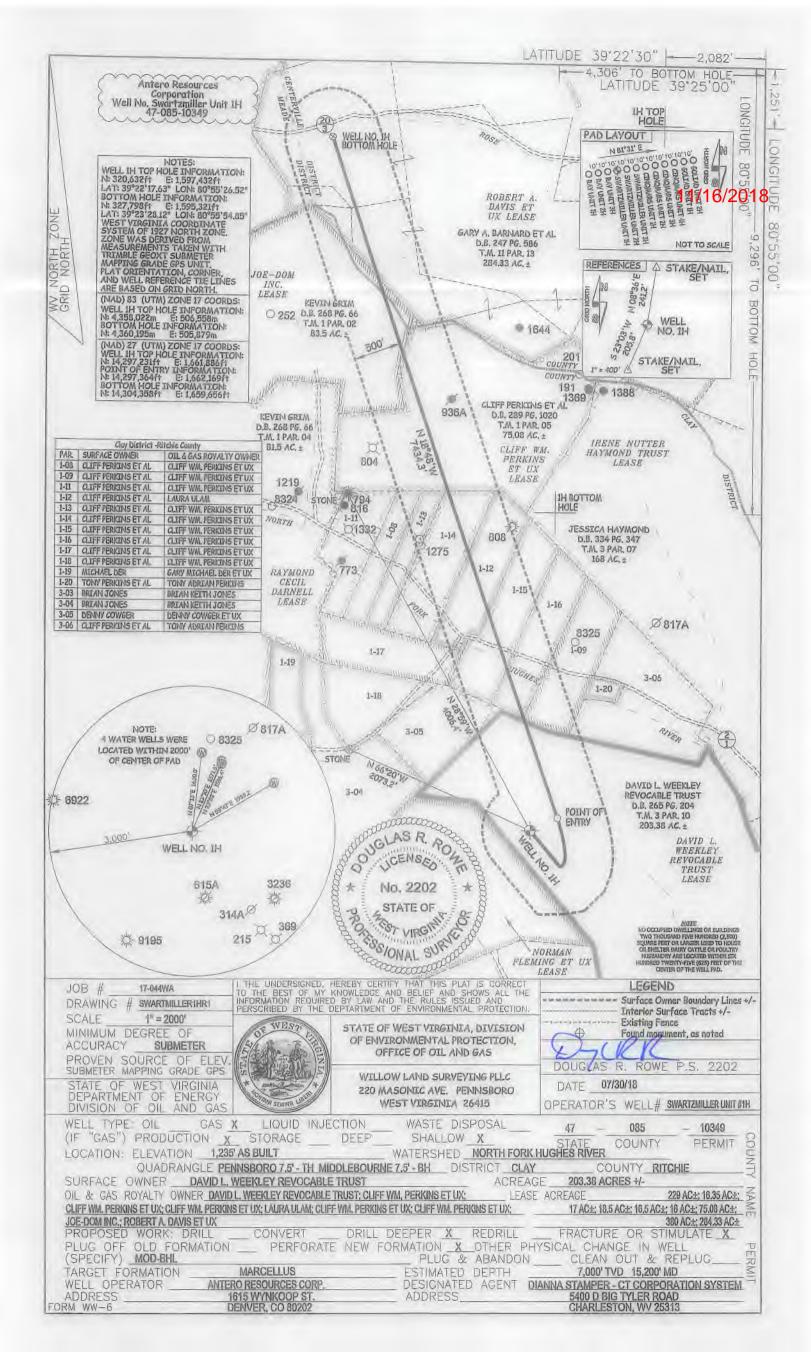

\_ 10349

11/16/2018

OPERATOR WELL NO. Swartzmiller Unit 1H

Well Pad Name: Weekley Trust

WV Department of Environmental Protection Page 1 of 3

API NO. 47- 085 - 10349 11/16/2018

OPERATOR WELL NO. Swartzmiller Unit 1H
Well Pad Name: Weekley Trust

18)

API NO. 47- 085 - 10349

OPERATOR WELL NO. Swartzmiller Unit 1H

Well Pad Name: Weekley Trust

19) Describe proposed well work, including the drilling and plugging back of any pilot hole:

Drill, perforate, fracture a new horizontal shallow well and complete Marcellus Shale.