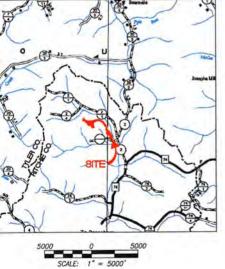

WANT - DOLGHOUS ANDRON NO

RECEIVED Office of Oil and Gas

AUG 6 2018

SWARTZMILLER UNIT 1H (WEEKLEY TRUST PAD) - AREA OF REVIEW 35-8-5-1/2-PAGE 1

Permit Modification API# 47-085-10349

47095024080000

Antero Resources Corporation

Swartzmiller Unit 1H - AOR

WELL SYMBOLS
Waiting on Big Rig

RECEIVED Office of Oil and Gas

AUG 6 2018

# SWARTZMILLER UNIT 1H (WEEKLEY TRUST PAD) - AREA OF REVIEW 35-8-5.11 PAGE 2 Permit Modification API# 47-085-10349

| UWI (APINum)   | Well Name          | Well Number | Operator           | Hist Oper         | TD   | Perforated Interval (shallowest, deepest) | Perforated Formations            | Producible Formation(s) not perf'd |
|----------------|--------------------|-------------|--------------------|-------------------|------|-------------------------------------------|----------------------------------|------------------------------------|
| 47085069220000 | BISHOP OLEY J ETAL | JK-912      | ALLIANCE PETR CORP | J & J ENTERPRISES | 5995 | 4529-5757                                 | Weir, Riley, Benson, Rhinestreet | Greenbrier, Bradford               |
| 47095013050000 | GREGG MILDRED      | 1           | SCHULTZ RUN GAS    | COASTAL CORP THE  | 5016 | 1903-4756                                 |                                  | Weir                               |