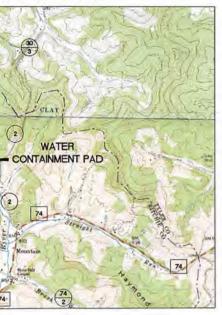

WANT - DOLGHOUS ANDRON NO

RECEIVED Office of Oil and Gas

AUG 6 2018

SWARTZMILLER UNIT 1H (WEEKLEY TRUST PAD) - AREA OF REVIEW 35-8-5-1/2-PAGE 1

Permit Modification API# 47-085-10349

47095024080000

Antero Resources Corporation

Swartzmiller Unit 1H - AOR

WELL SYMBOLS
Waiting on Big Rig

RECEIVED Office of Oil and Gas

AUG 6 2018