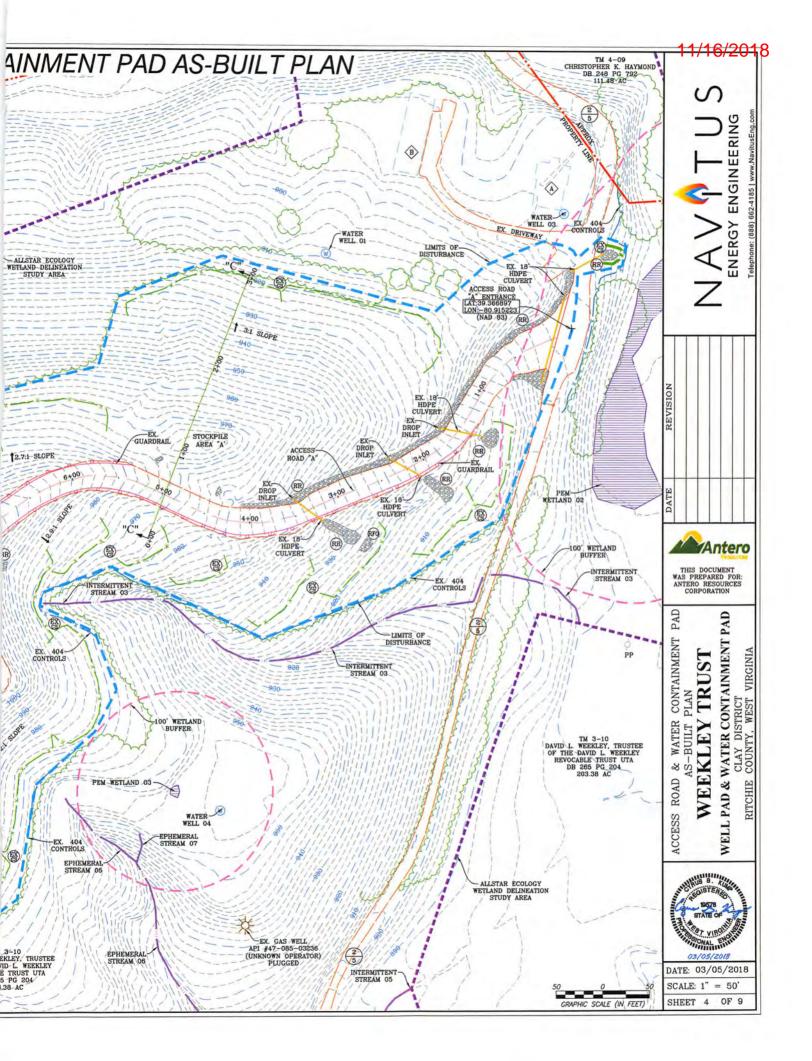

ARE BASED ON COUNTY REAL ESTATE TAX MAPS, GIS INFORMATION AND DEEDS OF RECORD.
- 4. UTILITIES AND THEIR LOCATIONS AS SHOWN HEREON ARE BASED ON: A) OBSERVABLE EVIDENCE OF THOSE VISIBLE, ABOVE-GROUND FACILITIES, FEATURES, AND MARKERS WHICH WERE FOUND ON THE SUBJECT PROPERTY AT THE TIME OF SURVEY PERFORMED BY NAVITUS ENGINEERING AND B) FIELD MARKINGS PLACED BY UTILITY COMPANIES IN RESPONSE TO THE WV 811 TICKET SUBMITTED BY NAVITUS ENGINEERING, NAVITUS ENGINEERING CANNOT GUARANTEE THE ACCURACY OF THE UTILITY MARKINGS PERFORMED BY OTHERS OR THAT ALL UTILITIES EXISTING WITHIN THE LIMITS OF THIS PLAN ARE SHOWN. ANY UTILITIES ENCOUNTERED SUBSEQUENT TO PLAN APPROVAL OR DURING CONSTRUCTION THAT ARE NOT SHOWN ON THE PLAN SHOULD BE REPORTED TO NAVITUS ENGINEERING AND ANTERO RESOURCES CORPORATION.













### ACCESS ROAD AS-BUILT I CONTAINMENT PA



ACCESS ROAD "A" AS-BUIL

SCALE: HORIZ. 1" = 50' VERT. 1"



WELL PAD AS-BUILT CROSS-SECTION "A-A"

SCALE: HORIZ. 1" = 50" VERT. 1" = 10"

# PROFILE, WELL PAD & WATER D AS-BUILT SECTIONS



T PROFILE

RECEIVED Office of Oil and Gas

AUG 6 2018

WV Department of Environmental Protection





WATER CONTAINMENT PAD AS-BUILT CROSS-SECTION "B-B"

SCALE: HORIZ. 1" = 50' VERT. 1" = 10'



elephone: (888) 662-4185 | www.NavitusEng.com





THIS DOCUMENT WAS PREPARED FOR: ANTERO RESOURCES CORPORATION

ACCESS ROAD AS-BUILT PROFILE, WELL PAD & WATER CONTAINMENT PAD AS-BUILT SECTIONS

WELL PAD & WATER CONTAINMENT PAD

CLAY DISTRICT
RITCHIE COUNTY, WEST VIRGINIA



DATE: 03/05/2018 SCALE: AS SHOWN

SHEET 7 OF 9

### ACCESS ROAD AS-BU







ACCESS R