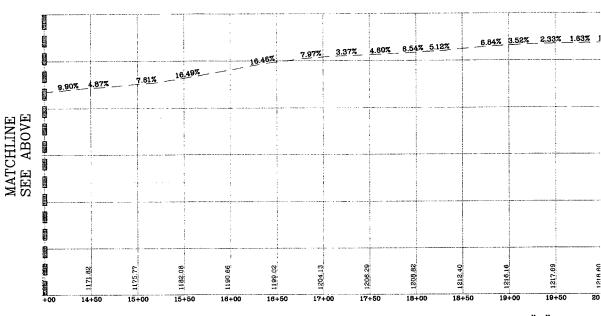

ATION.













### ACCESS ROAD AS-BUILT I CONTAINMENT PA



ACCESS ROAD "A" AS-BUIL

SCALE: HORIZ. 1" = 50' VERT. 1"



WELL PAD AS-BUILT CROSS-SECTION "A-A"

SCALE: HORIZ. 1" = 50" VERT. 1" = 10"

# PROFILE, WELL PAD & WATER D AS-BUILT SECTIONS



T PROFILE

RECEIVED Office of Oil and Gas

AUG 6 2018

WV Department of Environmental Protection





WATER CONTAINMENT PAD AS-BUILT CROSS-SECTION "B-B"

SCALE: HORIZ. 1" = 50' VERT. 1" = 10'



elephone: (888) 662-4185 | www.NavitusEng.com





THIS DOCUMENT WAS PREPARED FOR: ANTERO RESOURCES CORPORATION

ACCESS ROAD AS-BUILT PROFILE, WELL PAD & WATER CONTAINMENT PAD AS-BUILT SECTIONS

WELL PAD & WATER CONTAINMENT PAD

CLAY DISTRICT
RITCHIE COUNTY, WEST VIRGINIA



DATE: 03/05/2018 SCALE: AS SHOWN

SHEET 7 OF 9

### ACCESS ROAD AS-BU







ACCESS ROAD "B" AS-BU
SCALE: HORIZ. 1" = 50' VERT.

### IILT PROFILE



LT PROFILE



LT PROFILE

RECEIVED Office of Oil and Gas

6 2018 AUG

WV Department of Environmental Protection

NAV TU ENERGY ENGINEERING

Telephone: (888) 662-4185 | www.NavitusEng.com



Antero

THIS DOCUMENT WAS PREPARED FOR: ANTERO RESOURCES CORPORATION

WELL PAD & WATER CONTAINMENT PAD CLAY DISTRICT RITCHIE COUNTY, WEST VIRGINIA **WEEKLEY TRUST** 

ACCESS ROAD AS-BUILT PROFILE

DATE: 03/05/2018

SCALE: AS SHOWN SHEET 8 OF 9