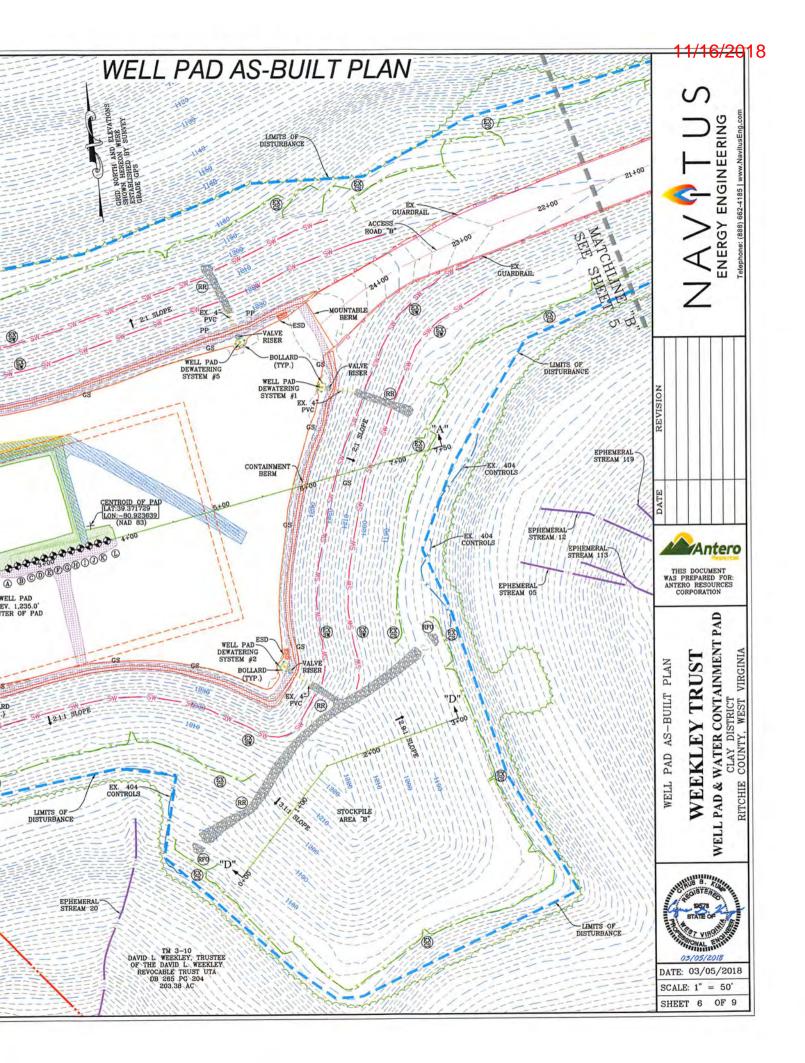

\_ 10349

11/16/2018

OPERATOR WELL NO. Swartzmiller Unit 1H

Well Pad Name: Weekley Trust

WV Department of Environmental Protection Page 1 of 3

API NO. 47- 085 - 10349 11/16/2018

OPERATOR WELL NO. Swartzmiller Unit 1H
Well Pad Name: Weekley Trust

18)