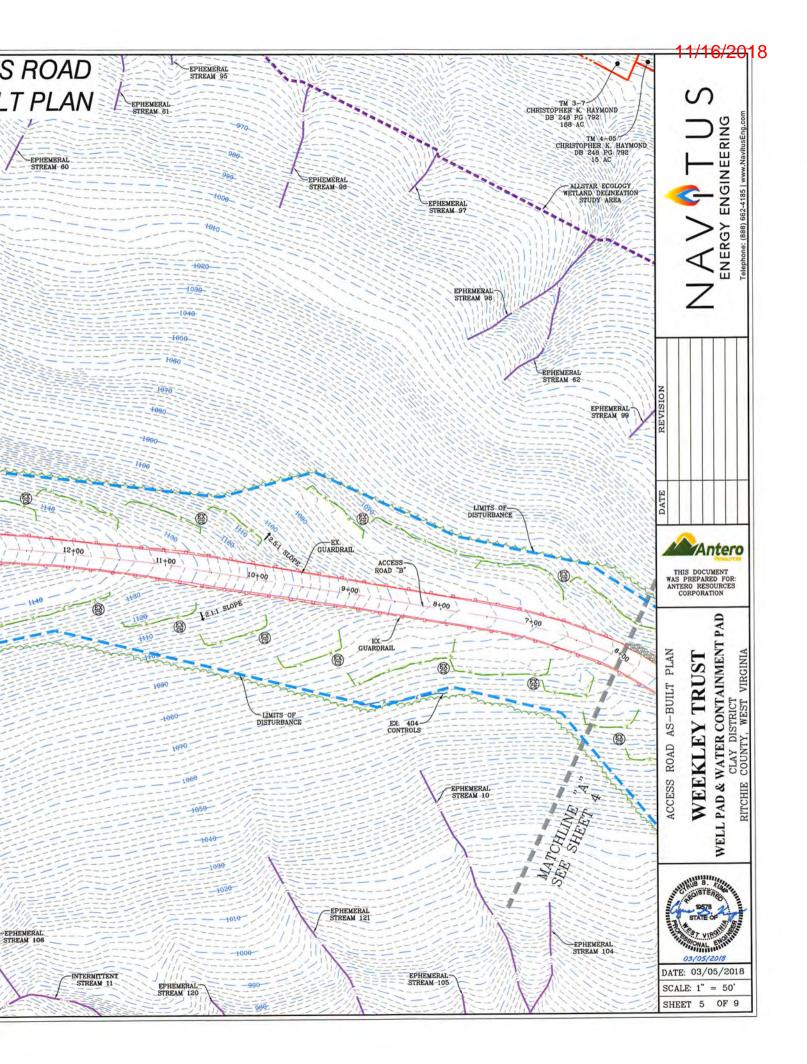

\_ 10349

11/16/2018

OPERATOR WELL NO. Swartzmiller Unit 1H

Well Pad Name: Weekley Trust

WV Department of Environmental Protection Page 1 of 3

API NO. 47- 085 - 10349 11/16/2018

OPERATOR WELL NO. Swartzmiller Unit 1H
Well Pad Name: Weekley Trust

18)