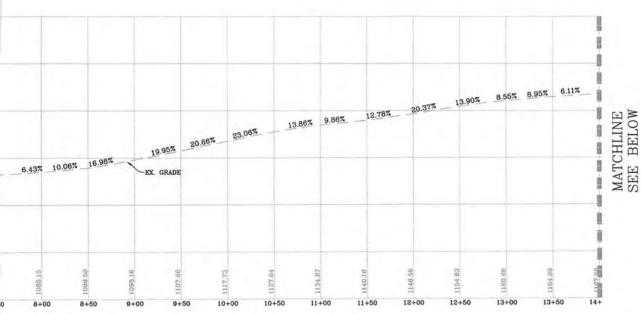

ROAD "A" AS-BUIL

SCALE: HORIZ. 1" = 50' VERT. 1"



WELL PAD AS-BUILT CROSS-SECTION "A-A"

SCALE: HORIZ. 1" = 50" VERT. 1" = 10"

# PROFILE, WELL PAD & WATER D AS-BUILT SECTIONS



T PROFILE

RECEIVED Office of Oil and Gas

AUG 6 2018

WV Department of Environmental Protection





WATER CONTAINMENT PAD AS-BUILT CROSS-SECTION "B-B"

SCALE: HORIZ. 1" = 50' VERT. 1" = 10'



elephone: (888) 662-4185 | www.NavitusEng.com





THIS DOCUMENT WAS PREPARED FOR: ANTERO RESOURCES CORPORATION

ACCESS ROAD AS-BUILT PROFILE, WELL PAD & WATER CONTAINMENT PAD AS-BUILT SECTIONS

WELL PAD & WATER CONTAINMENT PAD

CLAY DISTRICT
RITCHIE COUNTY, WEST VIRGINIA



DATE: 03/05/2018 SCALE: AS SHOWN

SHEET 7 OF 9

### ACCESS ROAD AS-BU







ACCESS ROAD "B" AS-BU
SCALE: HORIZ. 1" = 50' VERT.

### IILT PROFILE



LT PROFILE



LT PROFILE

RECEIVED Office of Oil and Gas

6 2018 AUG

WV Department of Environmental Protection

NAV TU ENERGY ENGINEERING

Telephone: (888) 662-4185 | www.NavitusEng.com



Antero

THIS DOCUMENT WAS PREPARED FOR: ANTERO RESOURCES CORPORATION

WELL PAD & WATER CONTAINMENT PAD CLAY DISTRICT RITCHIE COUNTY, WEST VIRGINIA **WEEKLEY TRUST** 

ACCESS ROAD AS-BUILT PROFILE

DATE: 03/05/2018

SCALE: AS SHOWN SHEET 8 OF 9