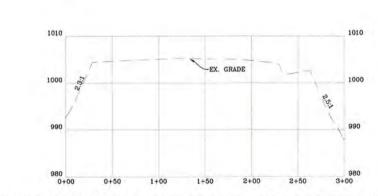

# STATE OF WEST VIRGINIA DEPARTMENT OF ENVIRONMENTAL PROTECTION, OFFICE OF OIL AND GAS WELL WORK PERMIT APPLICATION

| 1) Well Operator: Antero Reso                                                       | ources Corpora                | 494507062              | 085 - Ritchie       | Clay         | Pennsboro 7.5'             |
|-------------------------------------------------------------------------------------|-------------------------------|------------------------|---------------------|--------------|----------------------------|
| ·                                                                                   |                               | Operator ID            | County              | District     | Quadrangle                 |
| 2) Operator's Well Number: Sw                                                       | artzmiller Unit 1             | Well Pa                | ad Name: Week       | ley Trust    |                            |
| 3) Farm Name/Surface Owner:                                                         | David L. Weekle               | Public Ro              | oad Access: CR      | 74-2         |                            |
| 4) Elevation, current ground:                                                       | 1235' El                      | evation, proposed      | d post-construction | on:          |                            |
| 5) Well Type (a) Gas X Other                                                        | Oil                           | Un                     | derground Storag    | -            | , i                        |
| (b)If Gas Shall                                                                     | llow X                        | Deep                   | ( <u>Y</u>          |              | Michael 22/18              |
| Hor                                                                                 | izontal X                     |                        |                     |              | Michael                    |
| 6) Existing Pad: Yes or No Yes                                                      |                               |                        |                     |              | 0-16-18                    |
| <ol> <li>Proposed Target Formation(s)<br/>Marcellus Shale: 7000' TVD, Ar</li> </ol> |                               |                        |                     | cssurc(s).   | D                          |
| 8) Proposed Total Vertical Depth                                                    | 1: 7000' TVD                  |                        |                     |              |                            |
| 9) Formation at Total Vertical D                                                    |                               | 3                      |                     |              |                            |
| 10) Proposed Total Measured De                                                      | epth: 15200' M                | D                      | -                   |              |                            |
| 11) Proposed Horizontal Leg Le                                                      | ngth: 7434'                   |                        |                     |              |                            |
| 12) Approximate Fresh Water St                                                      | rata Depths:                  | 338', 375'             |                     |              |                            |
| 13) Method to Determine Fresh                                                       | Water Depths:                 | Offset well records. D | epths have been ad  | justed accor | rding to surface elevation |
| 14) Approximate Saltwater Dept                                                      | hs: None Identi               | fied                   |                     |              |                            |
| 15) Approximate Coal Seam Dep                                                       | oths: 887'                    |                        |                     |              |                            |
| 16) Approximate Depth to Possil                                                     | ble Void (coal m              | ine, karst, other):    | None Anticipat      | ted          |                            |
| 17) Does Proposed well location directly overlying or adjacent to                   |                               | ms<br>Yes              | No.                 | x            |                            |
| (a) If Yes, provide Mine Info:                                                      | Name:                         |                        |                     |              |                            |
|                                                                                     | Depth:                        |                        |                     |              |                            |
|                                                                                     | Seam:                         |                        |                     |              |                            |
|                                                                                     | Owner:                        |                        |                     |              |                            |
|                                                                                     | RECEIVED<br>Office of Oil and | Gas                    |                     |              |                            |
|                                                                                     | AUG 1720                      |                        |                     |              |                            |