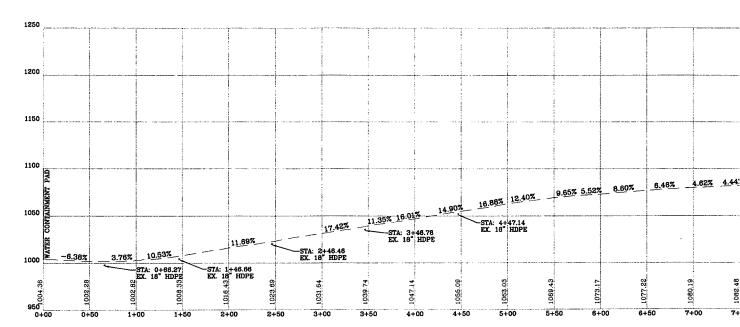

RPORATION.













### ACCESS ROAD AS-BUILT I CONTAINMENT PA



ACCESS ROAD "A" AS-BUIL

SCALE: HORIZ. 1" = 50' VERT. 1"



WELL PAD AS-BUILT CROSS-SECTION "A-A"

SCALE: HORIZ. 1" = 50" VERT. 1" = 10"

# PROFILE, WELL PAD & WATER D AS-BUILT SECTIONS



T PROFILE

RECEIVED Office of Oil and Gas

AUG 6 2018

WV Department of Environmental Protection





WATER CONTAINMENT PAD AS-BUILT CROSS-SECTION "B-B"

SCALE: HORIZ. 1" = 50' VERT. 1" = 10'



elephone: (888) 662-4185 | www.NavitusEng.com





THIS DOCUMENT WAS PREPARED FOR: ANTERO RESOURCES CORPORATION

ACCESS ROAD AS-BUILT PROFILE, WELL PAD & WATER CONTAINMENT PAD AS-BUILT SECTIONS

WELL PAD & WATER CONTAINMENT PAD

CLAY DISTRICT
RITCHIE COUNTY, WEST VIRGINIA



DATE: 03/05/2018 SCALE: AS SHOWN

SHEET 7 OF 9

### ACCESS ROAD AS-BU







ACCESS ROAD "B" AS-BU
SCALE: HORIZ. 1" = 50' VERT.

### IILT PROFILE



LT PROFILE



LT PROFILE

RECEIVED Office of Oil and Gas

6 2018 AUG

WV Department of Environmental Protection

NAV TU ENERGY ENGINEERING

Telephone: (888) 662-4185 | www.NavitusEng.com



Antero

THIS DOCUMENT WAS PREPARED FOR: ANTERO RESOURCES CORPORATION

WELL PAD & WATER CONTAINMENT PAD CLAY DISTRICT RITCHIE COUNTY, WEST VIRGINIA **WEEKLEY TRUST** 

ACCESS ROAD AS-BUILT PROFILE

DATE: 03/05/2018

SCALE: AS SHOWN SHEET 8 OF 9