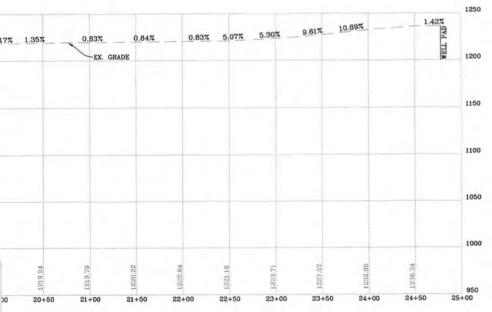

IL

SCALE: HORIZ. 1" = 50' VERT. 1"



WELL PAD AS-BUILT CROSS-SECTION "A-A"

SCALE: HORIZ. 1" = 50" VERT. 1" = 10"

# PROFILE, WELL PAD & WATER D AS-BUILT SECTIONS



T PROFILE

RECEIVED Office of Oil and Gas

AUG 6 2018

WV Department of Environmental Protection





WATER CONTAINMENT PAD AS-BUILT CROSS-SECTION "B-B"

SCALE: HORIZ. 1" = 50' VERT. 1" = 10'



elephone: (888) 662-4185 | www.NavitusEng.com





THIS DOCUMENT WAS PREPARED FOR: ANTERO RESOURCES CORPORATION

ACCESS ROAD AS-BUILT PROFILE, WELL PAD & WATER CONTAINMENT PAD AS-BUILT SECTIONS

WELL PAD & WATER CONTAINMENT PAD

CLAY DISTRICT
RITCHIE COUNTY, WEST VIRGINIA



DATE: 03/05/2018 SCALE: AS SHOWN

SHEET 7 OF 9

### ACCESS ROAD AS-BU







ACCESS ROAD "B" AS-BU
SCALE: HORIZ. 1" = 50' VERT.

### IILT PROFILE



LT PROFILE



LT PROFILE

RECEIVED Office of Oil and Gas

6 2018 AUG

WV Department of Environmental Protection

NAV TU ENERGY ENGINEERING

Telephone: (888) 662-4185 | www.NavitusEng.com



Antero

THIS DOCUMENT WAS PREPARED FOR: ANTERO RESOURCES CORPORATION

WELL PAD & WATER CONTAINMENT PAD CLAY DISTRICT RITCHIE COUNTY, WEST VIRGINIA **WEEKLEY TRUST** 

ACCESS ROAD AS-BUILT PROFILE

DATE: 03/05/2018

SCALE: AS SHOWN SHEET 8 OF 9