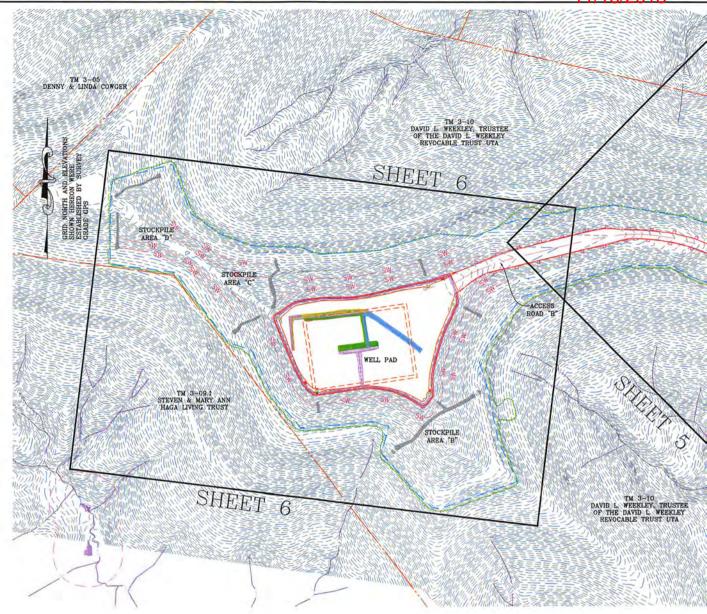

|                                         |               |



WELL PAD & WATER CONTAINMENT PAD CLAY DISTRICT RITCHIE COUNTY, WEST VIRGINIA **WEEKLEY TRUST** 

| - Series | NUS 8. AUSTER |
|----------|---------------|
| 4        | STATE OF      |
|          | ONAL ENGINEE  |
|          | 03/05/2018    |

DATE: 03/05/2018

SCALE: N/A

SHEET 2 OF 9



RECEIVED Office of Oil and Gas

AUG 6 2018



- GENERAL NOTES:

  1. THE TOPOGRAPHIC INFORMATION SHOWN HEREON IS BASED ON APRIL 6, 2014 AERIAL PHOTOGRAPHY COMPILED MAY, 2014 BY BLUE MOUNTAIN AERIAL MAPPING, BURTON, WEST VIRGINIA.
- AS-BUILT INFORMATION SHOWN HEREON IS BASED ON FIELD SURVEY PERFORMED BY NAVITUS ENGINEERING, INC. BETWEEN OCTOBER 20, 2017 TO MARCH 5, 2018.
- THE PROPERTY LINES SHOWN HEREON DO NOT REPRESENT A BOUNDARY SURVEY ON ANY OF THE PARCELS SHOWN. PROPERTY CORNERS AND LINES PERTINENT TO WELL LOCATION ARE BASED ON A FIELD SURVEY. THE REMAINDER OF THE PROPERTY LINES ARE BASED ON COUNTY REAL ESTATE TAX MAPS, GIS INFORMATION AND DEEDS OF RECORD.
- 4. UTILITIES AND THEIR LOCATIONS AS SHOWN HEREON ARE BASED ON: A) OBSERVABLE EVIDENCE OF THOSE VISIBLE, ABOVE-GROUND FACILITIES, FEATURES, AND MARKERS WHICH WERE FOUND ON TH