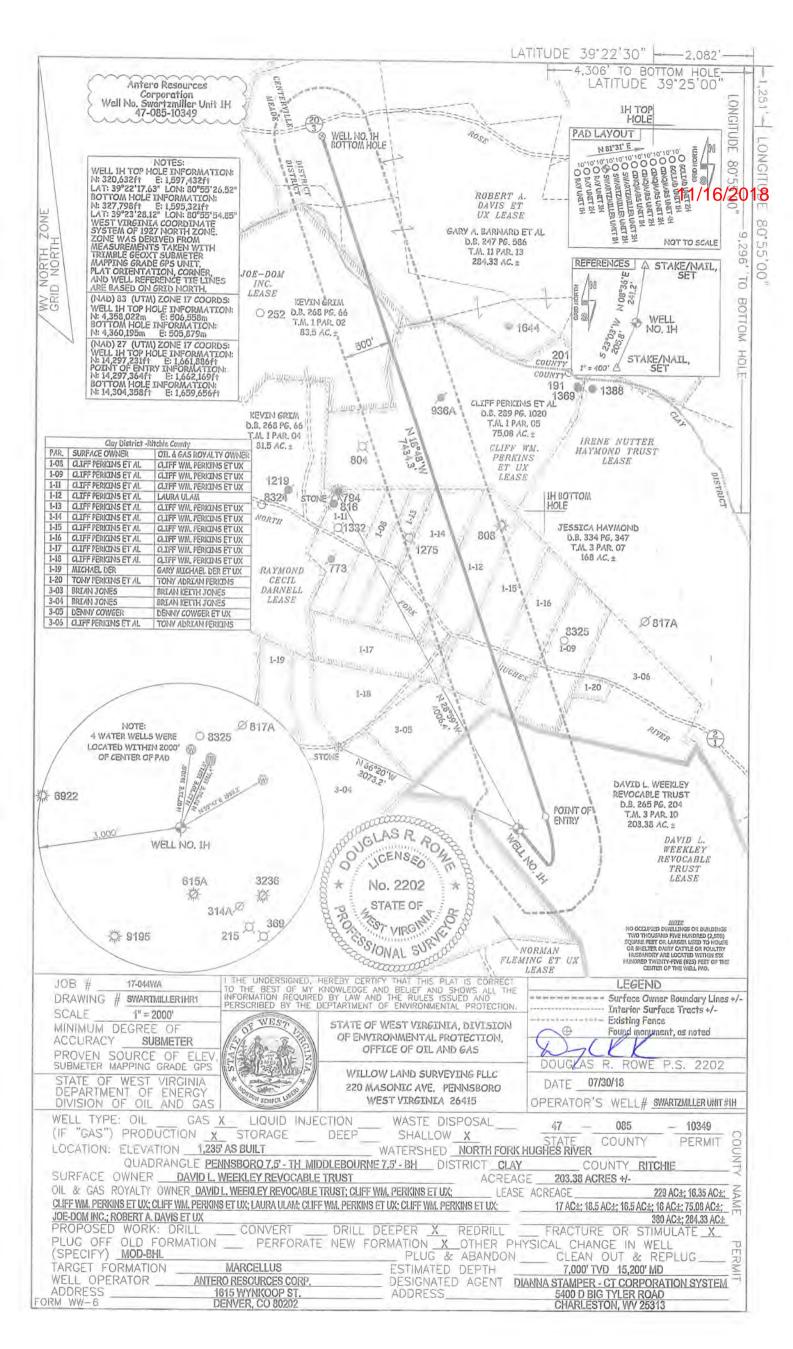

\_ 10349

11/16/2018

OPERATOR WELL NO. Swartzmiller Unit 1H

Well Pad Name: Weekley Trust

WV Department of Environmental Protection Page 1 of 3

API NO. 47- 085 - 10349 11/16/2018

OPERATOR WELL NO. Swartzmiller Unit 1H
Well Pad Name: Weekley Trust

18)

API NO. 47- 085 - 10349

OPERATOR WELL NO. Swartzmiller Unit 1H

Well Pad Name: Weekley Trust

19) Describe proposed well work, including the drilling and plugging back of any pilot hole:

Drill, perforate, fracture a new horizontal shallow well and complete Marcellus Shale.