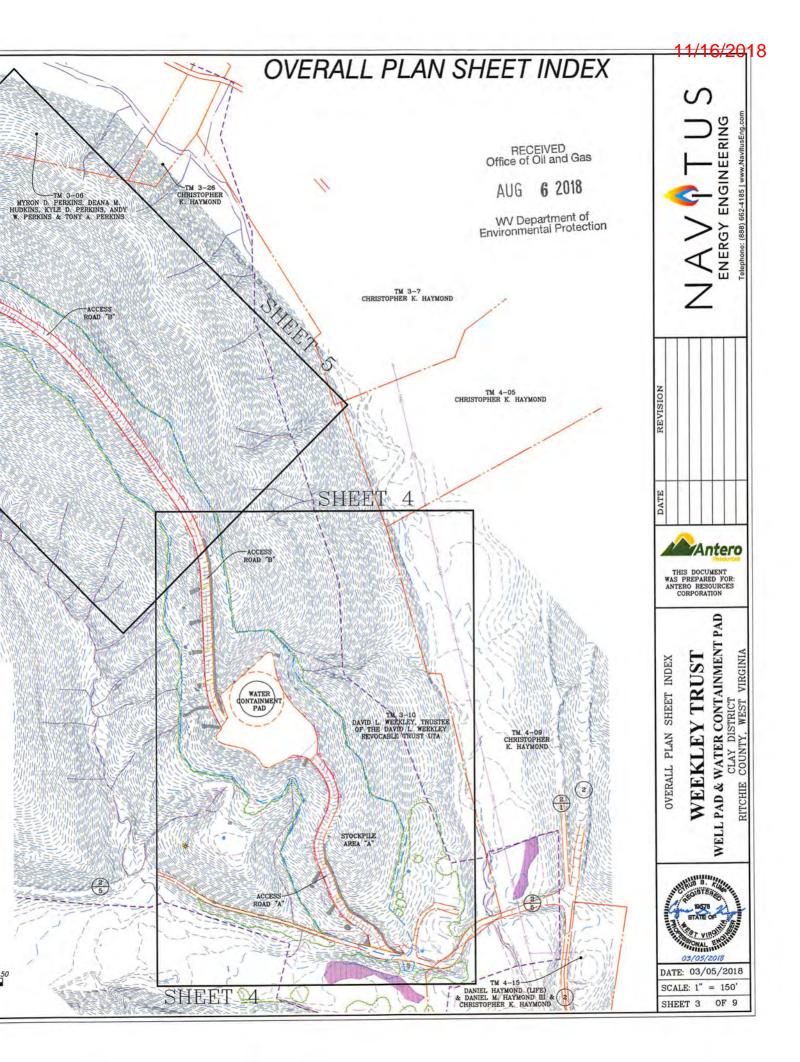

ES ARE BASED ON COUNTY REAL ESTATE TAX MAPS, GIS INFORMATION AND DEEDS OF RECORD.
- 4. UTILITIES AND THEIR LOCATIONS AS SHOWN HEREON ARE BASED ON: A) OBSERVABLE EVIDENCE OF THOSE VISIBLE, ABOVE-GROUND FACILITIES, FEATURES, AND MARKERS WHICH WERE FOUND ON THE SUBJECT PROPERTY AT THE TIME OF SURVEY PERFORMED BY NAVITUS ENGINEERING AND B) FIELD MARKINGS PLACED BY UTILITY COMPANIES IN RESPONSE TO THE WV 811 TICKET SUBMITTED BY NAVITUS ENGINEERING, NAVITUS ENGINEERING CANNOT GUARANTEE THE ACCURACY OF THE UTILITY MARKINGS PERFORMED BY OTHERS OR THAT ALL UTILITIES EXISTING WITHIN THE LIMITS OF THIS PLAN ARE SHOWN. ANY UTILITIES ENCOUNTERED SUBSEQUENT TO PLAN APPROVAL OR DURING CONSTRUCTION THAT ARE NOT SHOWN ON THE PLAN SHOULD BE REPORTED TO NAVITUS ENGINEERING AND ANTERO RESOURCES CORPORATION.













### ACCESS ROAD AS-BUILT I CONTAINMENT PA



ACCESS ROAD "A" AS-BUIL

SCALE: HORIZ. 1" = 50' VERT. 1"



WELL PAD AS-BUILT CROSS-SECTION "A-A"

SCALE: HORIZ. 1" = 50" VERT. 1" = 10"

# PROFILE, WELL PAD & WATER D AS-BUILT SECTIONS



T PROFILE

RECEIVED Office of Oil and Gas

AUG 6 2018

WV Department of Environmental Protection





WATER CONTAINMENT PAD AS-BUILT CROSS-SECTION "B-B"

SCALE: HORIZ. 1" = 50' VERT. 1" = 10'



elephone: (888) 662-4185 | www.NavitusEng.com





THIS DOCUMENT WAS PREPARED FOR: ANTERO RESOURCES CORPORATION

ACCESS ROAD AS-BUILT PROFILE, WELL PAD & WATER CONTAINMENT PAD AS-BUILT SECTIONS

WELL PAD & WATER CONTAINMENT PAD

CLAY DISTRICT
RITCHIE COUNTY, WEST VIRGINIA



DATE: 03/05/2018 SCALE: AS SHOWN

SHEET 7 OF 9

### ACCESS ROAD AS-BU







ACCESS