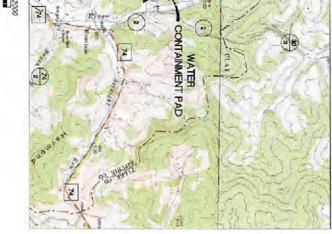

WW-6B (04/15)

|     | Well Pad Na | me: Weekl | ey Trust Pad         |
|-----|-------------|-----------|----------------------|
|     | OPERATOR V  | VELL NO.  | Swartzmiller Unit 2H |
| API | NO. 47-085  | -         |                      |

### STATE OF WEST VIRGINIA DEPARTMENT OF ENVIRONMENTAL PROTECTION, OFFICE OF OIL AND GAS WELL WORK PERMIT APPLICATION

| 1) Well Operator:                       | Antero Res      | ources Corpor          | 494507062            | 085 - Ritchie Clay                              | Pennsboro 7.5'                               |
|-----------------------------------------|-----------------|------------------------|----------------------|-------------------------------------------------|----------------------------------------------|
|                                         |                 |                        | Operator ID          | County Distri                                   | ict Quadrangle                               |
| 2) Operator's Wel                       | l Number: Sv    | vartzmiller Unit       | 2H Well P            | ad Name: Weekley Tru                            | ust Pad                                      |
| 3) Farm Name/Su                         | rface Owner:    | David Weekley L. Revoc | able Trust Public Re | oad Access: CR-2/5                              |                                              |
| 4) Elevation, curre                     | ent ground:     | ~1265' E               | levation, propose    | d post-construction: 12                         | 35'                                          |
| 5) Well Type (a                         | ) Gas X<br>ther | Oil                    | Un                   | derground Storage                               |                                              |
|                                         |                 | llow X                 | Deep                 |                                                 | , 19                                         |
|                                         | Hor             | rizontal X             |                      |                                                 | 2-Co-18                                      |
| 6) Existing Pad: Y                      | es or No No     |                        |                      | _                                               | 2-6-18                                       |
|                                         |                 |                        |                      | and Expected Pressure<br>ciated Pressure- 2800# | (s):                                         |
| 8) Proposed Total                       | Vertical Dept   | h: 6800' TVD           |                      |                                                 |                                              |
| 9) Formation at To                      | otal Vertical D | epth: Marcellu         | s                    |                                                 |                                              |
| 10) Proposed Tota                       | l Measured D    | epth: 15200' N         | MD                   |                                                 |                                              |
| 11) Proposed Hori                       | izontal Leg Le  | ngth; 7375'            |                      |                                                 |                                              |
| 12) Approximate l                       | Fresh Water S   | trata Depths:          | Offset well records. | Depths have been adjusted a                     | ccording to surface elevations.              |
| 13) Method to Det                       | termine Fresh   | Water Depths:          | 338', 375'           |                                                 |                                              |
| 14) Approximate                         |                 |                        | 3'                   |                                                 |                                              |
| 15) Approximate (                       | Coal Seam De    | pths: 887'             |                      |                                                 |                                              |
|                                         |                 |                        | ine, karst, other):  | None Anticipated                                |                                              |
| 17) Does Proposed<br>directly overlying |                 |                        | Yes                  | No X                                            |                                              |
| (a) If Yes, provid                      | de Mine Info:   | Name:                  |                      |                                                 | RECEIVED                                     |
| ***                                     |                 | Depth:                 |                      |                                                 | Office of Oil and Gas                        |
|                                         |                 | Seam:                  |                      |                                                 | FEB 0 9 2018                                 |
|                                         |                 | Owner:                 |                      |                                                 |                                              |
|                                         |                 |                        |                      |                                                 | WV Department of<br>Environmental Protection |