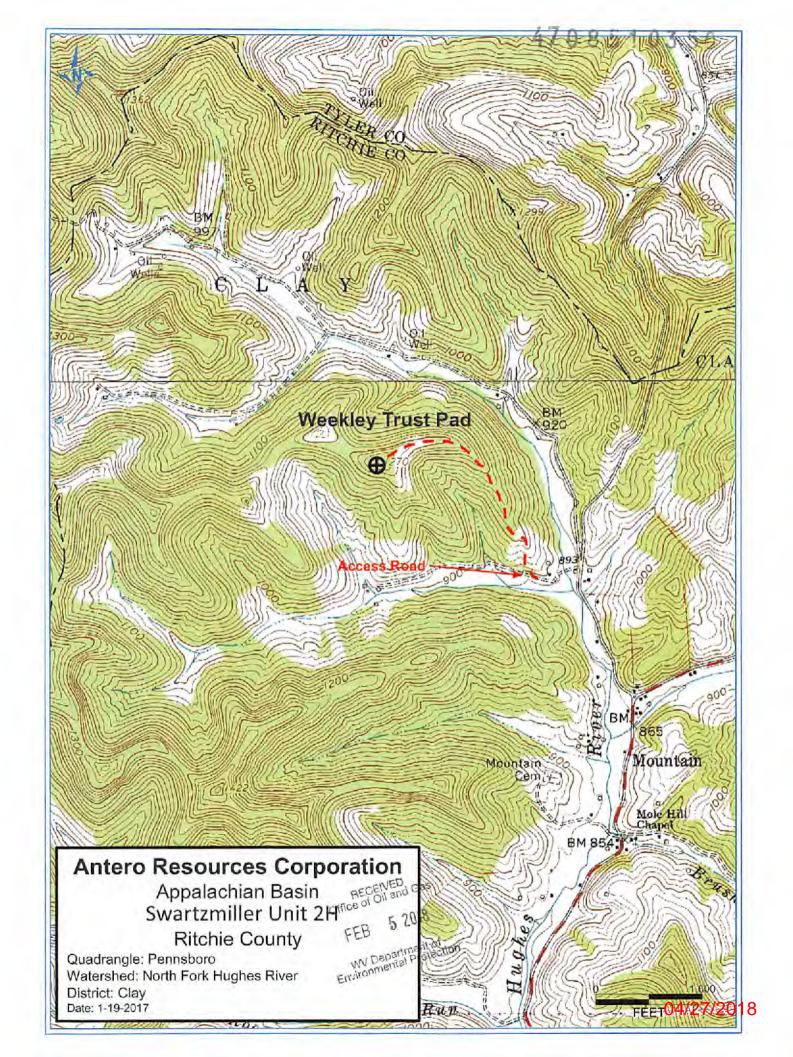

WW-6B (04/15)

|     | Well Pad Na | me: Weekl | ey Trust Pad         |
|-----|-------------|-----------|----------------------|
|     | OPERATOR V  | VELL NO.  | Swartzmiller Unit 2H |
| API | NO. 47-085  | -         |                      |

### STATE OF WEST VIRGINIA DEPARTMENT OF ENVIRONMENTAL PROTECTION, OFFICE OF OIL AND GAS WELL WORK PERMIT APPLICATION

| 1) Well Operator:                       | Antero Res      | ources Corpor          | 494507062            | 085 - Ritchie Clay                              | Pennsboro 7.5'                               |
|-----------------------------------------|-----------------|------------------------|----------------------|-------------------------------------------------|----------------------------------------------|
|                                         |                 |                        | Operator ID          | County Distri                                   | ict Quadrangle                               |
| 2) Operator's Wel                       | l Number: Sv    | vartzmiller Unit       | 2H Well P            | ad Name: Weekley Tru                            | ust Pad                                      |
| 3) Farm Name/Su                         | rface Owner:    | David Weekley L. Revoc | able Trust Public Re | oad Access: CR-2/5                              |                                              |
| 4) Elevation, curre                     | ent ground:     | ~1265' E               | levation, propose    | d post-construction: 12                         | 35'                                          |
| 5) Well Type (a                         | ) Gas X<br>ther | Oil                    | Un                   | derground Storage                               |                                              |
|                                         |                 | llow X                 | Deep                 |                                                 | , 19                                         |
|                                         | Hor             | rizontal X             |                      |                                                 | 2-Co-18                                      |
| 6) Existing Pad: Y                      | es or No No     |                        |                      | _                                               | 2-6-18                                       |
|                                         |                 |                        |                      | and Expected Pressure<br>ciated Pressure- 2800# | (s):                                         |
| 8) Proposed Total                       | Vertical Dept   | h: 6800' TVD           |                      |                                                 |                                              |
| 9) Formation at To                      | otal Vertical D | epth: Marcellu         | s                    |                                                 |                                              |
| 10) Proposed Tota                       | l Measured D    | epth: 15200' N         | MD                   |                                                 |                                              |
| 11) Proposed Hori                       | izontal Leg Le  | ngth; 7375'            |                      |                                                 |                                              |
| 12) Approximate l                       | Fresh Water S   | trata Depths:          | Offset well records. | Depths have been adjusted a                     | ccording to surface elevations.              |
| 13) Method to Det                       | termine Fresh   | Water Depths:          | 338', 375'           |                                                 |                                              |
| 14) Approximate                         |                 |                        | 3'                   |                                                 |                                              |
| 15) Approximate (                       | Coal Seam De    | pths: 887'             |                      |                                                 |                                              |
|                                         |                 |                        | ine, karst, other):  | None Anticipated                                |                                              |
| 17) Does Proposed<br>directly overlying |                 |                        | Yes                  | No X                                            |                                              |
| (a) If Yes, provid                      | de Mine Info:   | Name:                  |                      |                                                 | RECEIVED                                     |
| ***                                     |                 | Depth:                 |                      |                                                 | Office of Oil and Gas                        |
|                                         |                 | Seam:                  |                      |                                                 | FEB 0 9 2018                                 |
|                                         |                 | Owner:                 |                      |                                                 |                                              |
|                                         |                 |                        |                      |                                                 | WV Department of<br>Environmental Protection |