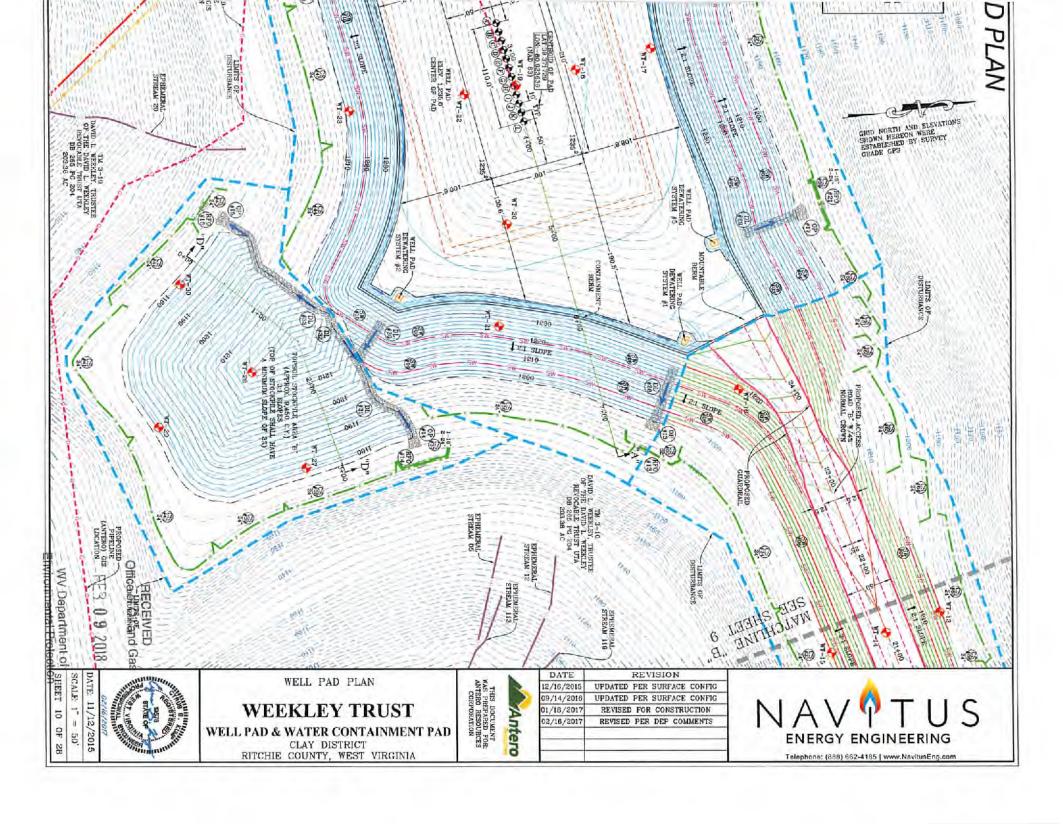

BBB SCALE: AS SHOWN

MISS Utility of West Virginia
1-800-245-4848
West Virginia State Law
(Section XIV: Chapter 24-C)
Requires that you call two
business days before you dig in
the state of West Virginia.
IT'S THE LAW!!

COVER SHEET

### WEEKLEY TRUST

WELL PAD & WATER CONTAINMENT PAD

CLAY DISTRICT RITCHIE COUNTY, WEST VIRGINIA



| DATE       | REVISION                   |
|------------|----------------------------|
| 12/16/2015 | UPDATED PER SURFACE CONFIG |
| 09/14/2016 | UPDATED PER SURFACE CONFIG |
| 01/18/2017 | REVISED FOR CONSTRUCTION   |
| 02/16/2017 | REVISED PER DEP COMMENTS   |
|            |                            |
|            |                            |



SHEET INDEX

COVER SHEET CONSTRUCTION AND E&S CONTROL NOTES

Telephone: (888) 662-4185 | www.NavitusEng.com