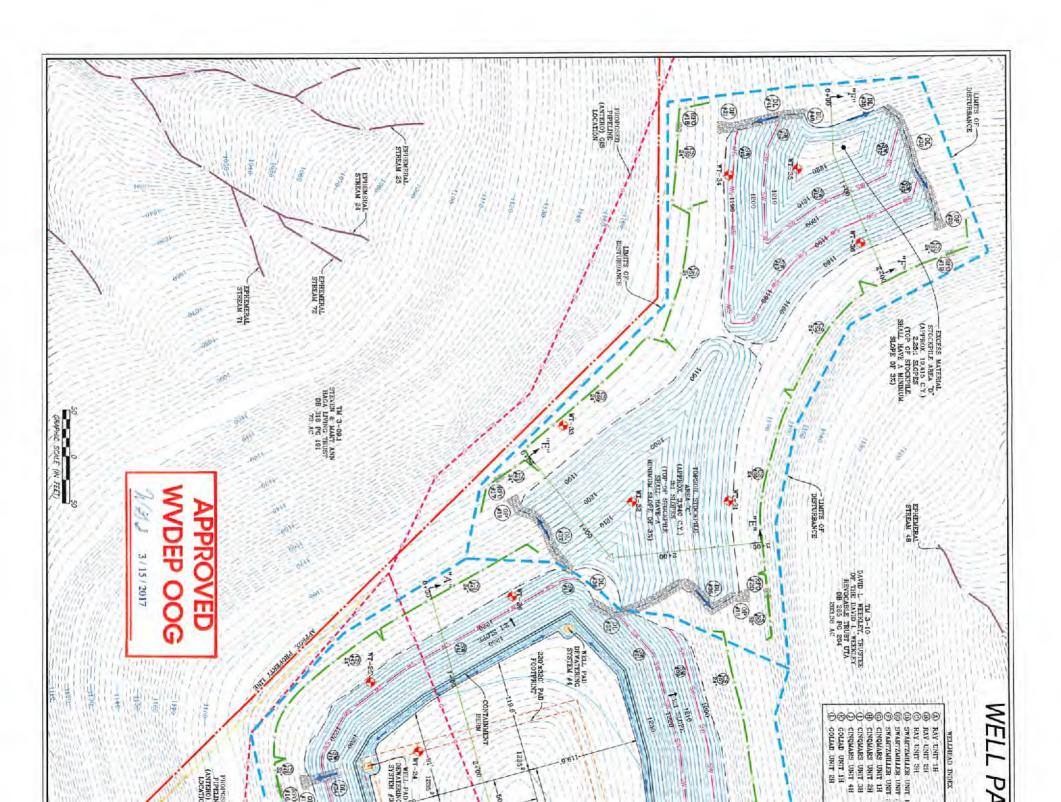

ABBB SCALE: AS SHOWN

MISS Utility of West Virginia
1-800-245-4848
West Virginia State Law
(Section XIV: Chapter 24-C)
Requires that you call two
business days before you dig in
the state of West Virginia.
IT'S THE LAW!!

COVER SHEET

### WEEKLEY TRUST

WELL PAD & WATER CONTAINMENT PAD

CLAY DISTRICT RITCHIE COUNTY, WEST VIRGINIA



| DATE       | REVISION                   |
|------------|----------------------------|
| 12/16/2015 | UPDATED PER SURFACE CONFIG |
| 09/14/2016 | UPDATED PER SURFACE CONFIG |
| 01/18/2017 | REVISED FOR CONSTRUCTION   |
| 02/16/2017 | REVISED PER DEP COMMENTS   |
|            |                            |
|            |                            |



SHEET INDEX

COVER SHEET CONSTRUCTION AND E&S CONTROL NOTES

Telephone: (888) 662-4185 | www.NavitusEng.com