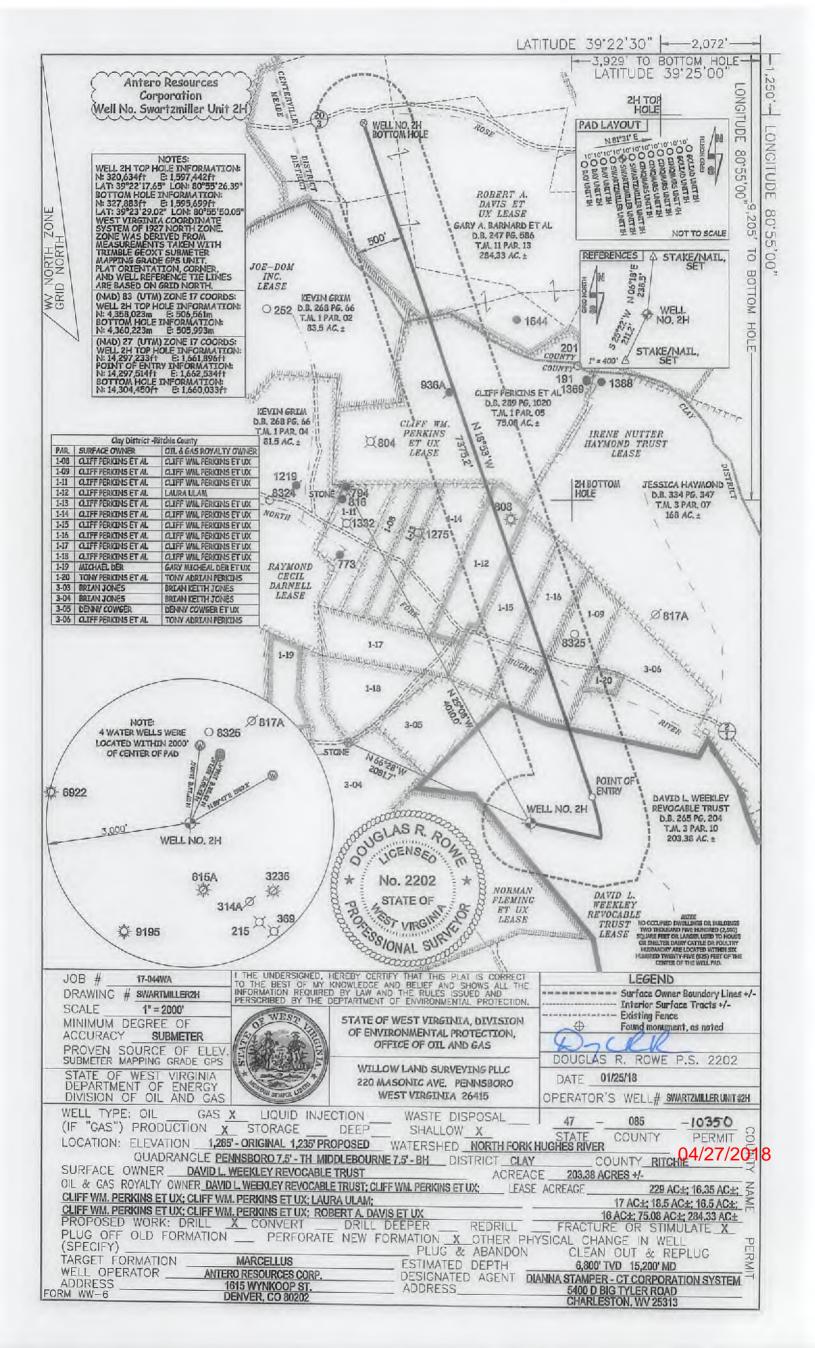

WW-9 (2/15)

| API Number 47 | _ 085       |                      |  |
|---------------|-------------|----------------------|--|
| Operator      | 's Well No. | Swartzmiller Unit 2H |  |