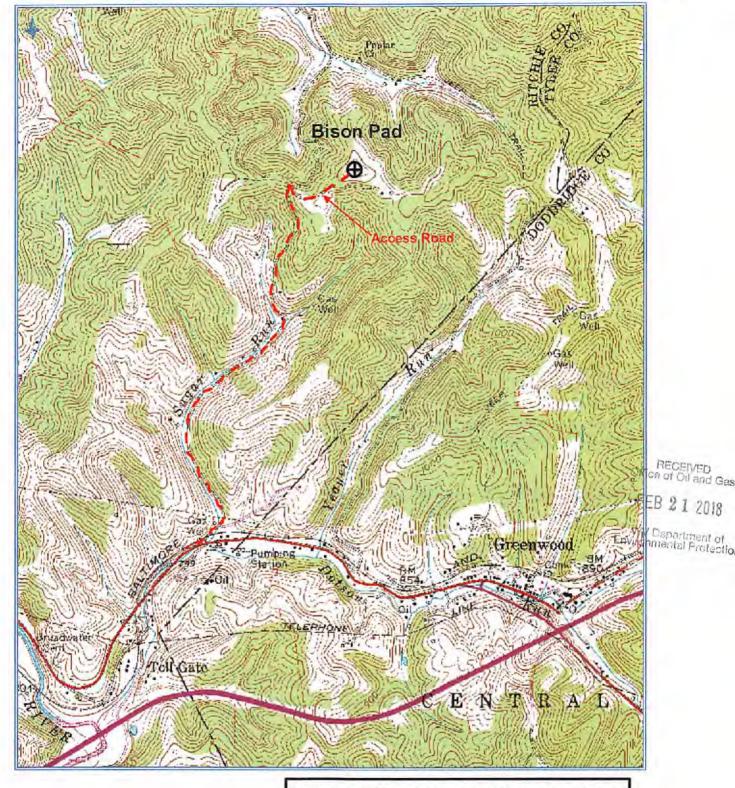

WW-6B (04/15)

| API NO. 47-086 | -10       | 355           |
|----------------|-----------|---------------|
| OPERATOR W     | ELL NO.   | Waldo Unit 2H |
| Well Pad Nar   | ne: Bison | Pad           |

| API NO. 47- 085 | - 10    | 355           |
|-----------------|---------|---------------|
| OPERATOR W      | ELL NO. | Waldo Unit 2H |
| Well Pad Nar    |         | 5.454         |

18)

API NO. 47-085 - 10 35 S

OPERATOR WELL NO. Waldo Unit 2H

Well Pad Name: Bison Ped

19) Describe proposed well work, including the drilling and plugging back of any pilot hole:

Drill, perforate, fracture a new horizontal shallow well and complete Marcellus Shale.