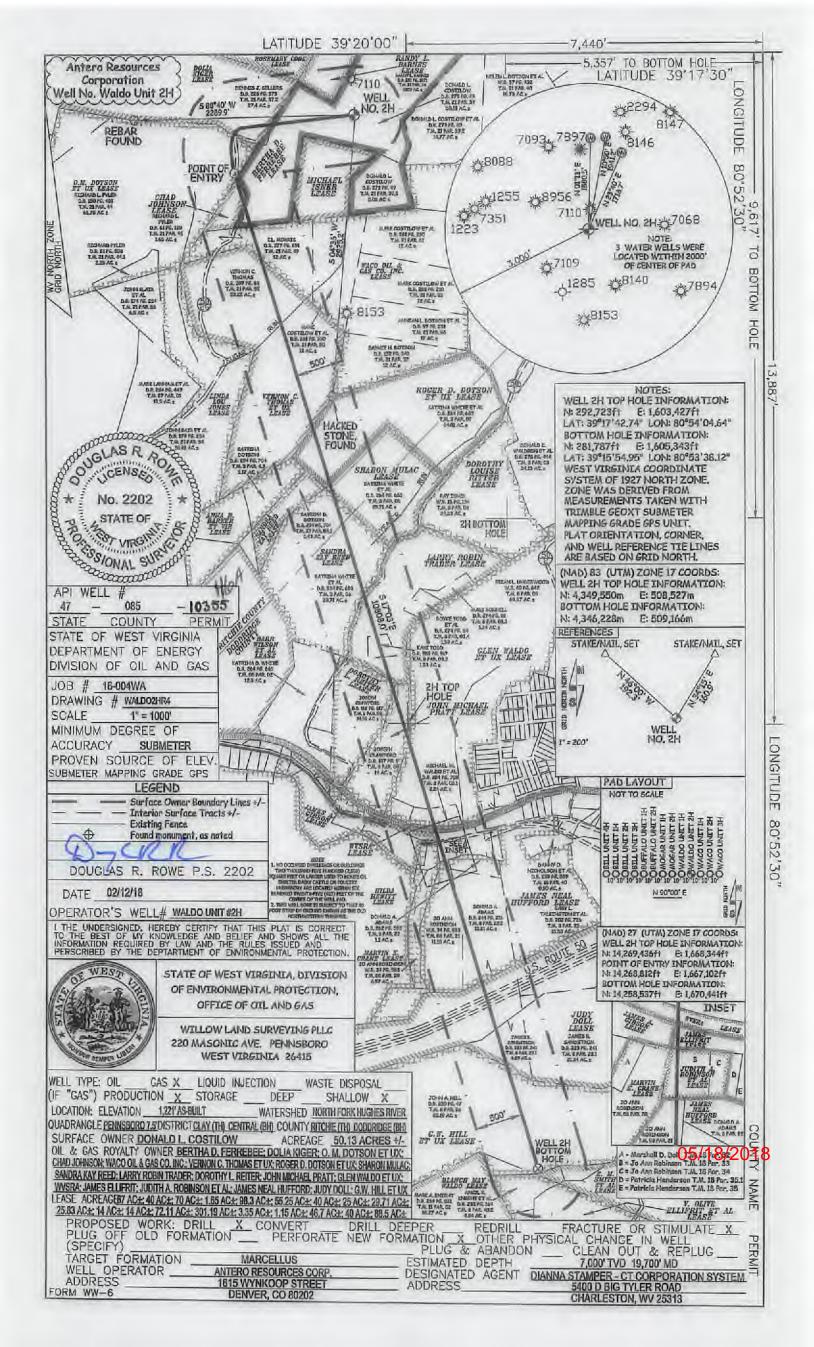

\*Note: Attach additional sheets as needed.

Page 3 of 3 05/18/2018

WALDO UNIT 2H (BISON PAD) - AREA OF REVIEW 35-8-5.11 PAGE 10 8 5 1 0 3 5 5 47085071090000 47085076500000 47017037230000

Office of Oil and Gas

FEB 2 1 2018

WV Department of Environmental Protection

05/18/2018

| UWI (APINum)   | Well Name         | Well Number | Operator            | Hist Oper            | 1    | Approximate Distance to Well   ELEV_GR   TD (SSTVD) | ELEV_GR | TD (SSTVD) |
|----------------|-------------------|-------------|---------------------|----------------------|------|-----------------------------------------------------|---------|------------|
| 47085076500000 | DOTSON ROGER D    | JK-1319 /   | ALLIANCE PETR CORP  | J & J ENTERPRISES    | 5527 | 768                                                 | 1087    | -4440      |
| 47085071090000 | FERREBEE BERTHA D | 1K-997      | ENERGY CORP OF AMER | J & J ENTERPRISES    | 2500 | 272                                                 | 1181    | -4319      |
| 47017037230000 | CRAWFORD JOSEPH   | 2           | ENERGY CORP OF AMER | EASTERN AMERICAN ENE | 5450 | 229                                                 | 1022    | -4428      |
|                |                   |             |                     |                      |      |                                                     |         |            |