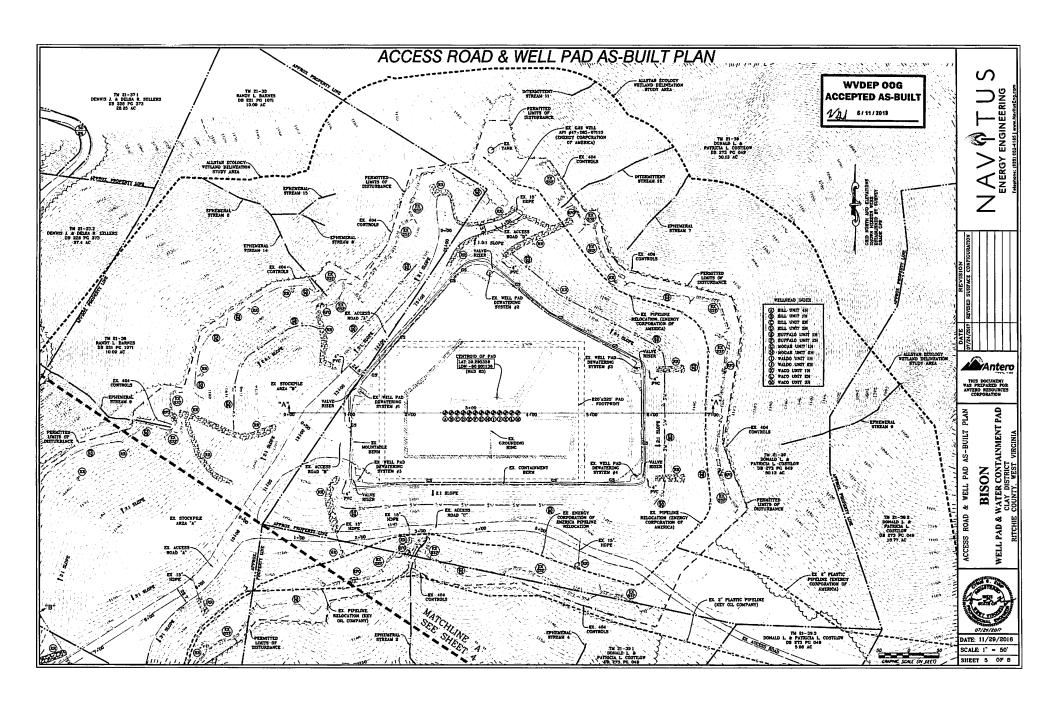

WW-6B (04/15)

| API NO. 47-086 | -10       | 355           |
|----------------|-----------|---------------|
| OPERATOR W     | ELL NO.   | Waldo Unit 2H |
| Well Pad Nar   | ne: Bison | Pad           |

# STATE OF WEST VIRGINIA DEPARTMENT OF ENVIRONMENTAL PROTECTION, OFFICE OF OIL AND GAS WELL WORK PERMIT APPLICATION

| 1) Well Operator:     | Antero Resources Corp                                   | oral 494507062         | 085 - Ritchie Clay           | Pennsboro 7.5'                               |
|-----------------------|---------------------------------------------------------|------------------------|------------------------------|----------------------------------------------|
| i) well operator.     |                                                         | Operator ID            | County Distric               |                                              |
| 2) Operator's Well 1  | Number: Waldo Unit 2H                                   | Well F                 | ad Name: Bison Pad           |                                              |
| 3) Farm Name/Surfa    | ce Owner: Donald L. Co                                  | ostilow Public R       | oad Access: CR 50/26         |                                              |
| 4) Elevation, current | ground: 1221'                                           | Elevation, propose     | ed post-construction: 122    | 21'                                          |
| 5) Well Type (a) Othe |                                                         | Ur                     | nderground Storage           |                                              |
| (b)I                  | Gas Shallow X                                           | Deep                   |                              | - mil / 91                                   |
| 6) Existing Pad: Yes  | Horizontal X                                            | V                      |                              | - Milial A.                                  |
| 7) Proposed Target I  | Formation(s), Depth(s), A                               |                        |                              | s):                                          |
| 8) Proposed Total V   | ertical Depth: 7000' TVI                                | D                      |                              |                                              |
| 9) Formation at Tota  |                                                         |                        |                              |                                              |
| 10) Proposed Total I  | Measured Depth: 19700                                   | o' MD                  |                              |                                              |
| 11) Proposed Horizo   | ental Leg Length: 10808                                 | <b>'</b>               |                              |                                              |
| 12) Approximate Fro   | esh Water Strata Depths:                                | 119', 300', 446        | 5'                           |                                              |
| 13) Method to Deter   | mine Fresh Water Depths                                 | Offset well records. I | Depths have been adjusted ac | cording to surface elevations.               |
| 14) Approximate Sa    | Itwater Depths: 833', 11                                | 92', 1695', 1715'      |                              |                                              |
| 15) Approximate Co    | al Seam Depths: 826'                                    |                        |                              | DEOCHAR                                      |
| 16) Approximate De    | pth to Possible Void (coa                               | l mine, karst, other): | None Anticipated             | Office of Oil and Gas                        |
|                       |                                                         |                        |                              | MAR 2 2018                                   |
|                       | vell location contain coal<br>adjacent to an active min |                        | No X                         | WV Department of<br>Environmental Protection |
| (a) If Yes, provide   | Mine Info: Name:                                        |                        |                              |                                              |
|                       | Depth:                                                  |                        | 493                          |                                              |
|                       | Seam:                                                   |                        |                              |                                              |
|                       | Owner:                                                  |                        |                              |                                              |

API NO. 47-085 - 10 35 S

OPERATOR WELL NO. Waldo Unit 2H

Well Pad Name: Bison Ped

19) Describe proposed well work, including the drilling and plugging back of any pilot hole:

Drill, perforate, fracture a new horizontal shallow well and complete Marcellus Shale.